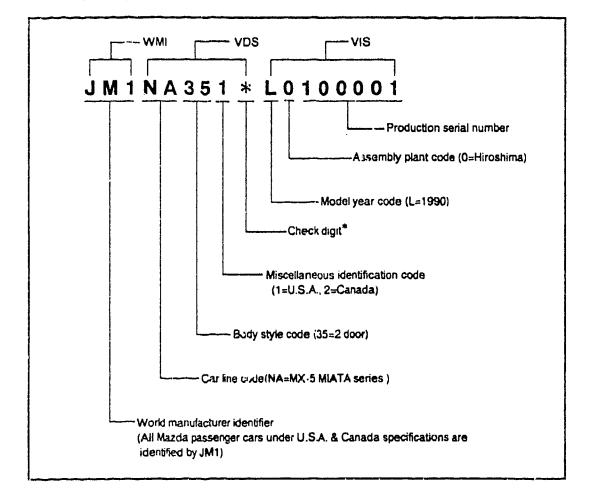

45   |            | 20     | 4D5    | ND           |                    | 2₩             | B54J-02-000                            | BUY2-19-090A | NA01-07-000 |            |  |

Complete assemblies are available and manufactured in accordance with current production specifications only.

AUNAU1 07

5.00

.

1992 02

#### VEHICLE IDENTIFICATION SYSTEM FOR MX-5 MIATA SERIES (1990)

VIN (= Vahicle Identification Number) for MX-5 MIATA series (1990 Year Model) consists of WMI(= World Manufacturer Identifier), VDS(= Vehicle Description Section) and VIS(= Vehicle Identification Section). VDS consisting of six alphanumeric characters denotes the "MODEL SERIES". VIS consisting of eight alphanumeric characters denotes the serial unit number of vehicle and is sequentially numbered within each VDS.



\* Check digit is included as a VIN security feature to permit law enforcement verification of the authenticity of a suspected illegal VIN plate. This single digit number is determined, based upon a complex mathematical formula which is applied to each vehicle's VIN number.





#### (Note)

ſ

If the VIN(Chassis) reference number in the PCM(Parts Catalog Mcrofiche) appeared as:

NA35 + + - 100001

...the vahicle's VIN would be a g. JM1NA351 \* L0100001

AUNA01 - 07

## ABBREVIATIONS

The following abbreviations are used throughout Mazda Microfiche parts catalog: in the illustration, tex, section

.. . ..

.

number index, alphabetical index.

| Abbreviation   | Definition                         | Abbereviation   | Detention                   | Abbievia on           | Detrytion