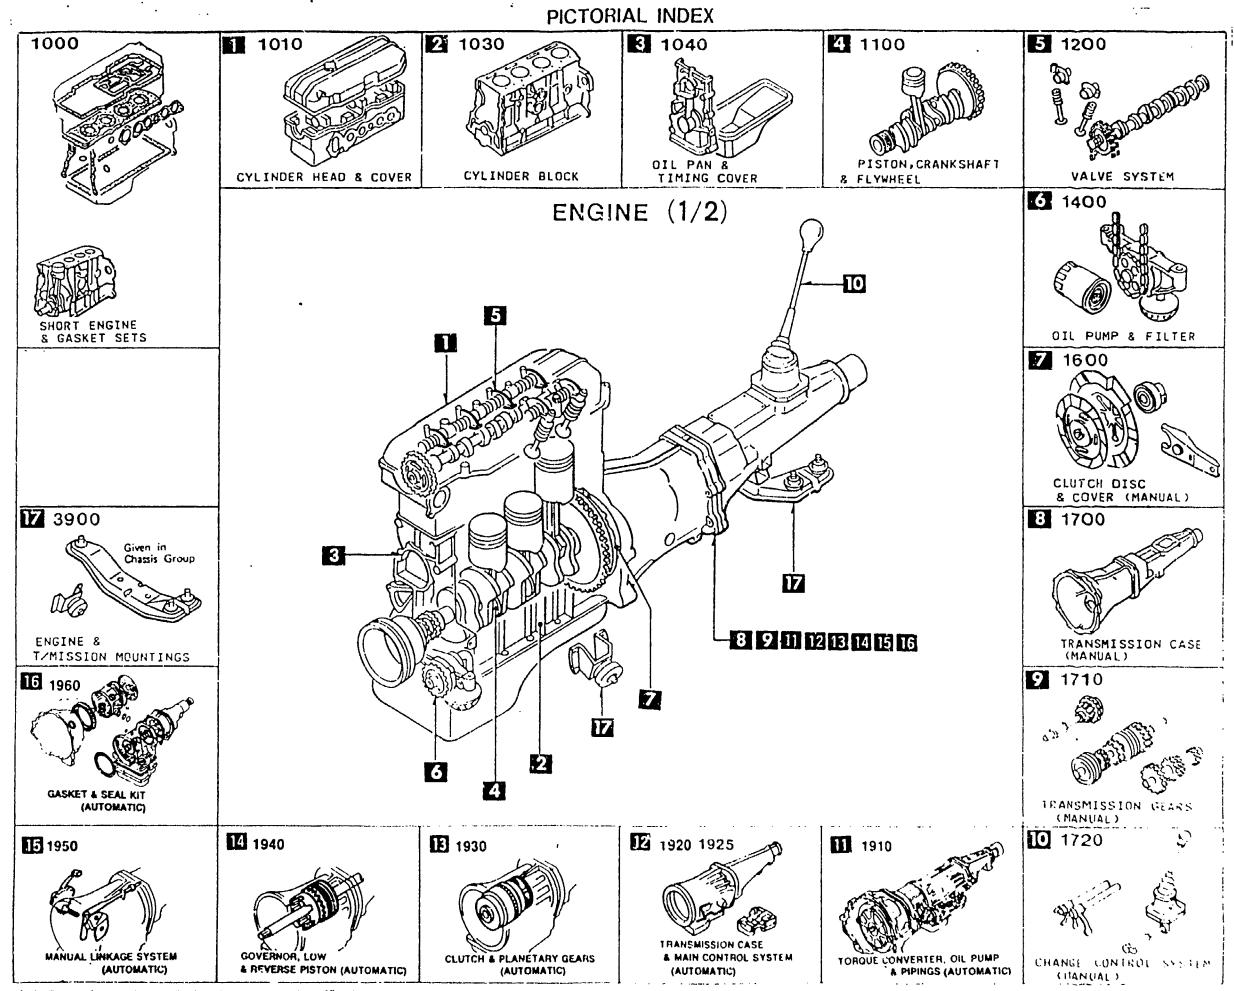

•

| LO.NO | SEC.NO | SECTION NAME                                            | LO.NO | SEC.NO      | SECTION NAME | LO.NO | SEC.NO | SECTION NAME |
|-------|--------|---------------------------------------------------------|-------|-------------|--------------|-------|--------|--------------|
| 1-C03 | 1000   | SHORT ENGINE & GASKET SETS                              |       |             |              |       |        |              |
| 1-003 | 1010   | CYLINDER HEAD & COVER                                   |       |             |              |       |        |              |
| 1-G03 | 1030   | CYLINDER BLOCK                                          |       |             |              |       |        |              |
| 1-103 | 1040   | OIL PAN & TIMING COVER                                  |       |             |              |       |        |              |
| 1-K03 | 1100   | PISTON, CRANKSHAFT & FLYWHEEL                           |       |             |              |       |        |              |
| 1-N03 | 1200   | VALVE SYSTEM                                            |       |             |              |       |        |              |
| 1-004 | 1300   | INLET MANIFOLD                                          |       |             |              | 1     |        |              |
| 1-E04 | 1310   | EXHAUST MANIFOLD                                        |       |             |              |       |        |              |
| 1-F04 | 1320   | FUEL SYSTEM                                             |       |             |              |       |        |              |
| 1-H04 | 1325   | FUEL DISTRIBUTOR                                        |       |             |              |       |        |              |
| 1-104 | 1330   | AIR CLEANER                                             |       |             |              |       |        |              |
| 1-K04 | 1364   | THROTTLE BODY                                           |       |             |              |       |        |              |
| 1-L04 | 1370   | EMISSION CONTROL SYSTEM (INLET SIDE)                    |       |             |              |       |        |              |
| 1-M04 | 1399   | CAP & HOSE CLIP (INLET & EXHAU<br>St SIDE)              |       |             |              |       |        |              |
| 1-N04 | 1400   | OIL PUMP & FILTER                                       |       |             |              |       |        |              |
| 1-C05 | 1500   | COULING SYSTEM                                          |       |             |              |       |        |              |
| 1-G05 | 1580   | BRACKET, PULLEY & BELT                                  |       |             |              |       |        |              |
| 1-C06 | 1600   | GLUTCH DISC & COVER (MANUAL)                            |       |             |              |       |        |              |
| 1-006 | 1700   | TRANSMISSION CASE (MANUAL)                              |       |             |              |       |        |              |
| 1-ë06 | 1710   | TRANSMISSION GEARS(MANUAL)                              |       |             |              |       |        |              |
| 1-J06 | 1720   | CHANGE CONTROL SYSTEM (MANUAL)                          |       |             |              |       |        |              |
| 1-M06 | 1800   | ENGINE ELECTRICAL SYSTEM                                |       |             |              |       |        |              |
| 1-C07 | 1830   | ALTERNATOR                                              |       |             |              |       |        |              |
| 1-E07 | 1840   | STARTER                                                 |       |             |              |       |        |              |
| 1-G07 | 1850   | BATTERY                                                 |       |             |              |       |        |              |
| 1-H07 | 1910   | TORQUE CONVERTER,OIL PUMP & PI<br>PINGS (AUTOMATIC)     |       | -<br>-<br>- |              |       |        |              |
| 1-K07 | 1920   | TRANSMISSION CASE & MAIN CONTR<br>OL SYSTEM (AUTOMATIC) |       |             |              |       |        |              |
| 1-E08 | 1925   | CONTROL VALVE (AUTOMATIC)                               |       |             |              |       |        |              |
| 1-108 | 1930   | CLUTCHES & PLANETARY GEARS (AU<br>Tomatic)              |       |             |              |       |        |              |
| 1-009 | 1940   | GOVERNOR, LOW & REVERSE PISTON (AUTOMATIC)              |       |             |              |       |        |              |
| 1-G09 | 1950   | MANUAL LINKAGE SYSTEM (AUTOMAT                          |       |             |              |       |        |              |
| 1-109 | 1960   | GASKEY & SEAL KIT (AUTOMATIC)                           |       |             |              |       |        |              |