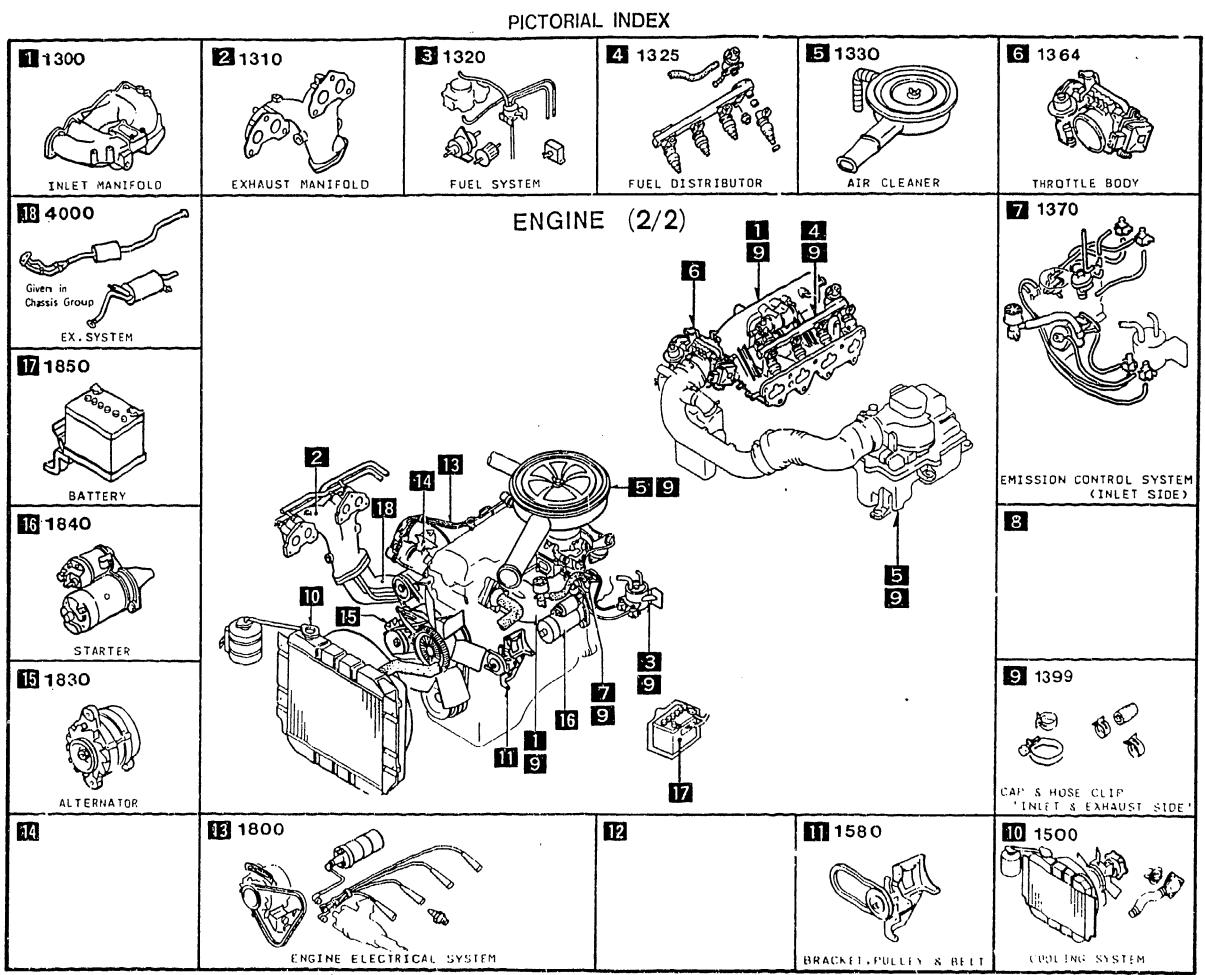

•

| LO.NO | SEC.NO | SECTION NAME                                            | LO.NO | SEC.NO      | SECTION NAME | LO.NO | SEC.NO | SECTION NAME |
|-------|--------|---------------------------------------------------------|-------|-------------|--------------|-------|--------|--------------|
| 1-C03 | 1000   | SHORT ENGINE & GASKET SETS                              |       |             |              |       |        |              |
| 1-003 | 1010   | CYLINDER HEAD & COVER                                   |       |             |              |       |        |              |
| 1-G03 | 1030   | CYLINDER BLOCK                                          |       |             |              |       |        |              |
| 1-103 | 1040   | OIL PAN & TIMING COVER                                  |       |             |              |       |        |              |
| 1-K03 | 1100   | PISTON, CRANKSHAFT & FLYWHEEL                           |       |             |              |       |        |              |
| 1-N03 | 1200   | VALVE SYSTEM                                            |       |             |              |       |        |              |
| 1-004 | 1300   | INLET MANIFOLD                                          |       |             |              | 1     |        |              |
| 1-E04 | 1310   | EXHAUST MANIFOLD                                        |       |             |              |       |        |              |
| 1-F04 | 1320   | FUEL SYSTEM                                             |       |             |              |       |        |              |
| 1-H04 | 1325   | FUEL DISTRIBUTOR                                        |       |             |              |       |        |              |
| 1-104 | 1330   | AIR CLEANER                                             |       |             |              |       |        |              |
| 1-K04 | 1364   | THROTTLE BODY                                           |       |             |              |       |        |              |
| 1-L04 | 1370   | EMISSION CONTROL SYSTEM (INLET SIDE)                    |       |             |              |       |        |              |
| 1-M04 | 1399   | CAP & HOSE CLIP (INLET & EXHAU<br>St SIDE)              |       |             |              |       |        |              |
| 1-N04 | 1400   | OIL PUMP & FILTER                                       |       |             |              |       |        |              |
| 1-C05 | 1500   | COULING SYSTEM                                          |       |             |              |       |        |              |
| 1-G05 | 1580   | BRACKET, PULLEY & BELT                                  |       |             |              |       |        |              |
| 1-C06 | 1600   | GLUTCH DISC & COVER (MANUAL)                            |       |             |              |       |        |              |
| 1-006 | 1700   | TRANSMISSION CASE (MANUAL)                              |       |             |              |       |        |              |
| 1-ë06 | 1710   | TRANSMISSION GEARS(MANUAL)                              |       |             |              |       |        |              |
| 1-J06 | 1720   | CHANGE CONTROL SYSTEM (MANUAL)                          |       |             |              |       |        |              |
| 1-M06 | 1800   | ENGINE ELECTRICAL SYSTEM                                |       |             |              |       |        |              |
| 1-C07 | 1830   | ALTERNATOR                                              |       |             |              |       |        |              |
| 1-E07 | 1840   | STARTER                                                 |       |             |              |       |        |              |
| 1-G07 | 1850   | BATTERY                                                 |       |             |              |       |        |              |
| 1-H07 | 1910   | TORQUE CONVERTER,OIL PUMP & PI<br>PINGS (AUTOMATIC)     |       | -<br>-<br>- |              |       |        |              |
| 1-K07 | 1920   | TRANSMISSION CASE & MAIN CONTR<br>OL SYSTEM (AUTOMATIC) |       |             |              |       |        |              |
| 1-E08 | 1925   | CONTROL VALVE (AUTOMATIC)                               |       |             |              |       |        |              |
| 1-108 | 1930   | CLUTCHES & PLANETARY GEARS (AU<br>Tomatic)              |       |             |              |       |        |              |
| 1-009 | 1940   | GOVERNOR, LOW & REVERSE PISTON (AUTOMATIC)              |       |             |              |       |        |              |
| 1-G09 | 1950   | MANUAL LINKAGE SYSTEM (AUTOMAT                          |       |             |              |       |        |              |
| 1-109 | 1960   | GASKEY & SEAL KIT (AUTOMATIC)                           |       |             |              |       |        |              |