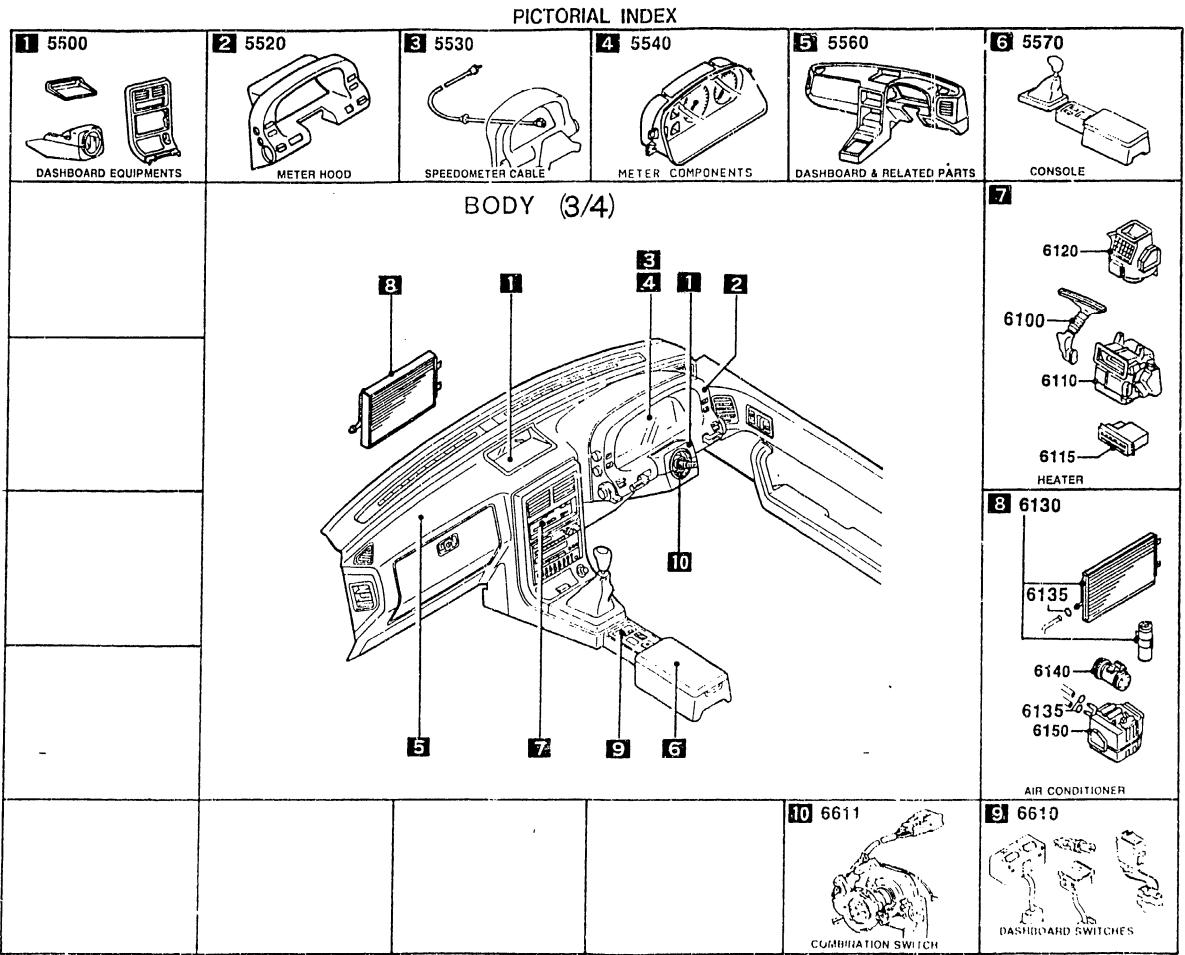

SECTION NAME INDEX (BODY)

| LO.NO | SEC.NO | SECTION NAME                           | LOND           | SEC.NO | SECTION NAME                                | LO.NO  | SEC.NO | SECTION NAME |
|-------|--------|----------------------------------------|----------------|--------|---------------------------------------------|--------|--------|--------------|
| 2-C05 | 0900   | KEY SETS                               | 2-E12          | 6115   | HEATER CONTROLS COMPONENTS                  | 3-C03  | 7900   | ACCESSORIES  |
| 2-E05 | 5000   | FRONT BUMPER                           | 2-F12          | 6120   | HEATER BLOWER COMPONENTS                    |        |        |              |
| 2-H05 | 5010   | REAR BUMPER                            | 2-G12          | 6130   | AIR CONDITIONER                             |        |        |              |
| 2-J05 | 5030   | WINDOW MOULDING & COWL GRILLES         | 2-K12          | 6135   | O RING SET, PIPING                          |        |        |              |
| 2-L05 | 5100   | HEAD LAMPS                             | 2-L12          | 6140   | COMPRESSOR COMPONENTS (AIR CON<br>Ditioner) |        |        |              |
| 2-M05 | 5103   | HEAD LAMP RETRACTORS                   | 2-N12          | <150   | COOLING UNIT (AIR CONDITIONER)              |        |        |              |
| 2-006 | 5105   | FRONT COMBINATION LAMPS                | 2-013          | 6300   | WINDOW GLASSES                              |        |        |              |
| 2-F06 | 5110   | REAR COMBINATION LAMPS                 | 2-013<br>2-D13 | 6330   | SUNROOF                                     |        |        |              |
| 2-106 | 5120   | LICENSE LAMPS                          | 2-M13          | 6600   |                                             |        |        |              |
| 2-J06 | 5180   | REAR FINISHER                          | 2-014          |        | SWITCHES & RELAYS (ENGINE)                  |        |        |              |
| 2-L06 | 5230   | BONNET                                 |                | 6610   | DASHBOARD SWITCHES                          |        |        |              |
| S-N06 | 5260   | TRUNK LID                              | 2-E14          | 6611   | COMBINATION SWITCH                          |        |        |              |
| 2007  | 5310   | BODY PANELS (FRONT)                    | 2-F14          | 6630   | RELAYS & UNIT (BODY)                        |        |        |              |
| 2-E07 | 5320   | BODY PANELS (FENDER & WHEEL AP<br>RUN) | 2-614          | 6635   | DOOR SWITCH & HORNS                         |        |        |              |
| 2-H07 | 5330   |                                        | 2-H14          | 6640   | AUTO CRUISE CONTROL SYSTEM                  |        |        |              |
| 2-107 | 5550   | BODY PANELS (DASH & COWL FANEL )       | 2-114          | 6680   | AUDIO SYSTEMS (RADIO & TAPE DE<br>CK)       |        |        |              |
| 2-107 | 5340   | BODY PANELS (SIDE)                     | 2-K14          | 6682   | AUDID SYSTEMS (ANTENNA & SPEAK              |        |        |              |
| 2-C08 | 5370   | BODY PANELS (FLOOR)                    | 2-114          | (700   | ER)                                         |        |        |              |
| 2-F08 | 5380   | FLOOR ATTACHMENTS (HOLE COVERS         | 2-114          | 6700   | WIRING HARNESSES(FRONT & REAR               |        |        |              |
| 2-G08 | 5390   | FLOOR ATTACHMENTS                      | 2-N14          | 6701   | WIRING HARNESSES(ENGINE & T/MI<br>SSION)    |        |        |              |
| 2-009 | 5500   | DASHBOARD EQUIPMENTS                   | 2-015          | 6702   | WIRING HARNESSES(DASHBOARD)                 |        |        |              |
| 2-E09 | 5520   | METER HOOD                             | 2-E15          | 6703   | WIRING HARNESSES (DOOR , FLOOR / CE         |        |        |              |
| 2-F09 | 5530   | SPEEDOMETER CABLE                      | 2 515          | 6706   | ILING)                                      |        |        |              |
| 2-G09 | 5540   | METER CUMPUNENTS                       | 2-F15          |        | WIRING HARNESS CLAMPS                       |        |        |              |
| 2-109 | 5560   | DASHBOARD & RELATED PARTS              | 2-115          | 6720   | WINDSHIELD WASHER                           | 5<br>  |        |              |
| 2-L09 | 5570   | CONSOLE                                | 2-K15          | 6730   | WINDSHIELD WIPERS                           |        |        |              |
| 2-010 | 5580   | VENTILATOR                             | 2-M15          | 6740   | WIPER MOTOR COMPONENTS(FRONT)               | l<br>t |        |              |
| 2-D10 | 5700   | SEATS                                  | 2-N15          | 6820   | FRONT HEADER TRIM & PILLAR TRI              |        |        |              |
| 2-K10 | 5790   | SEAT BELTS                             | 2016           | 6840   | TRIMS & SCUFF PLATES                        |        |        |              |
| 2-L10 | 5800   | FRONT DOORS                            | 2-E16          | 6860   | FLOOR MATS & PADS                           |        |        |              |
| 2-011 | 5830   | FRONT DOOR MECHANISMS                  | 2-G16          | 6870   | SERVICE TOOLS                               |        |        |              |
| 2-F11 | 5840   | FRONT DOOR TRIMS & RELATED PAR         | 2-H16          | 6900   | VISORS,ASSIST HANDLES & MIRROR<br>S         |        |        |              |
| 2-012 | 6100   | HEATER                                 | 2-J16          | 6930   | CAUTION PLATES & LABELS                     |        |        |              |
| 2-012 | 6110   | HEATER UNIT COMPONENTS                 | 2-L16          |        | QUARTER WINDOW & TRIMS                      |        |        |              |