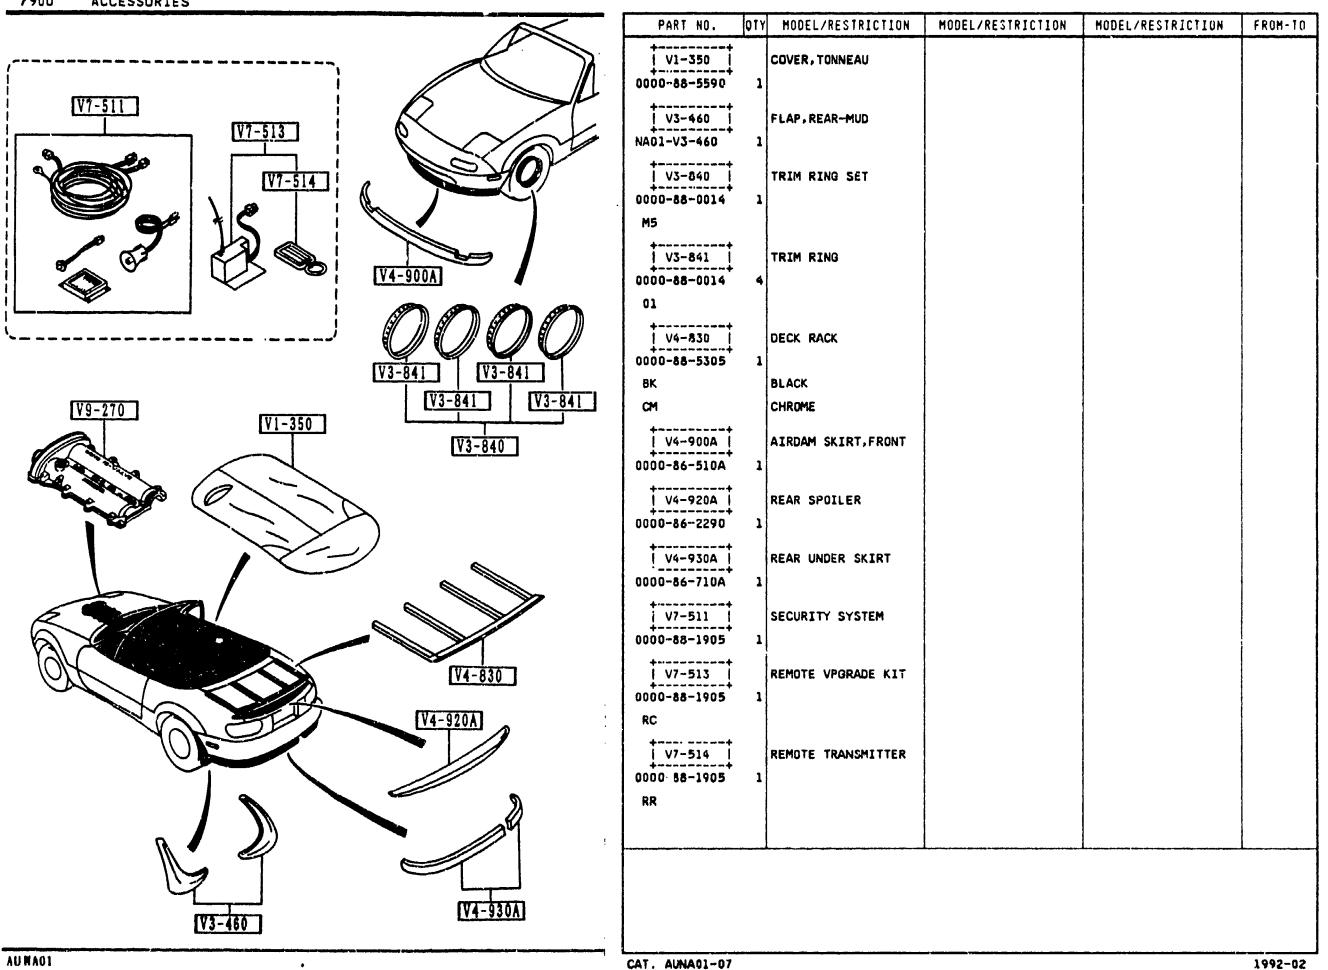

#### 7900 -1 ACCESSORIES

CAT. AUNA01-07

3

1992-02

#### 7900 -2 # ACCESSORIES

7900 ACCESSORIES

----

and the second of the second

| PART NUMBER                                                            | INDEX DES<br>Nombres de Pieces                                                                                                  | NUMERO INDICE<br>De Pieza                                                                                           | TEILENUMMERN                                                      |
|------------------------------------------------------------------------|---------------------------------------------------------------------------------------------------------------------------------|---------------------------------------------------------------------------------------------------------------------|-------------------------------------------------------------------|
| This index is listed in the following sequence.                        | Cet index a été troipose<br>selon la sequence suivante.                                                                         | Eaty indice se ordena en la<br>siguiente secuencia.                                                                 | Die Teilenummern setzen<br>sich wie folgt zusammen                |
| GENERAL PARTS                                                          | PIECES GENERALES                                                                                                                | PIEZAS GENERALES                                                                                                    | ALLGEMEINE TEILE                                                  |
| FXAMPLE                                                                | EXEMPLE                                                                                                                         | EJEMPLO                                                                                                             | BEISPIEL                                                          |
| Model/Type<br>Third, in the sequence of<br>model/typs (1st-4th digits) | Modèla/type     Troisiemement, séquence     du modela/type (ler &         4eme chiffres)                                        | () Tipo de modelo<br>Tercero, en la secuencia<br>de ti <sup>*</sup> , de modelo (entre<br>las cifras iro-4to lugar) | Modeli/Typ     Angabe des Modelis bzw.     T;ps (1 bis 4, Zifferi |
| Group<br>First, in the sequenece of<br>group (5th & 6th digits)        | <ul> <li>Groupe</li> <li>Premierement, sequence</li> <li>du groupe (5eme et 6eme</li> <li>chiffres)</li> </ul>                  | Grupo<br>Primero, en la secuencia<br>de grupo (las cifras en<br>Sto y 6to lugar)                                    | Baugruppe     Angabe der Baugruppe (5.     und 6 - 2 Mer)         |
| 9 Part<br>Second, in the sequence<br>of part (7th-9th digits)          | <ul> <li>Chines)</li> <li>Pièce</li> <li>Douxiemiment, séquence</li> <li>de la pièce (7ème à 9ème</li> <li>chritres)</li> </ul> | Picza<br>Segundo, en la secuencia<br>de pieza (entre las cifras<br>7mo-9no lugar)                                   | Teil<br>Angabe des Teils (7. bis<br>9. Zitter)                    |