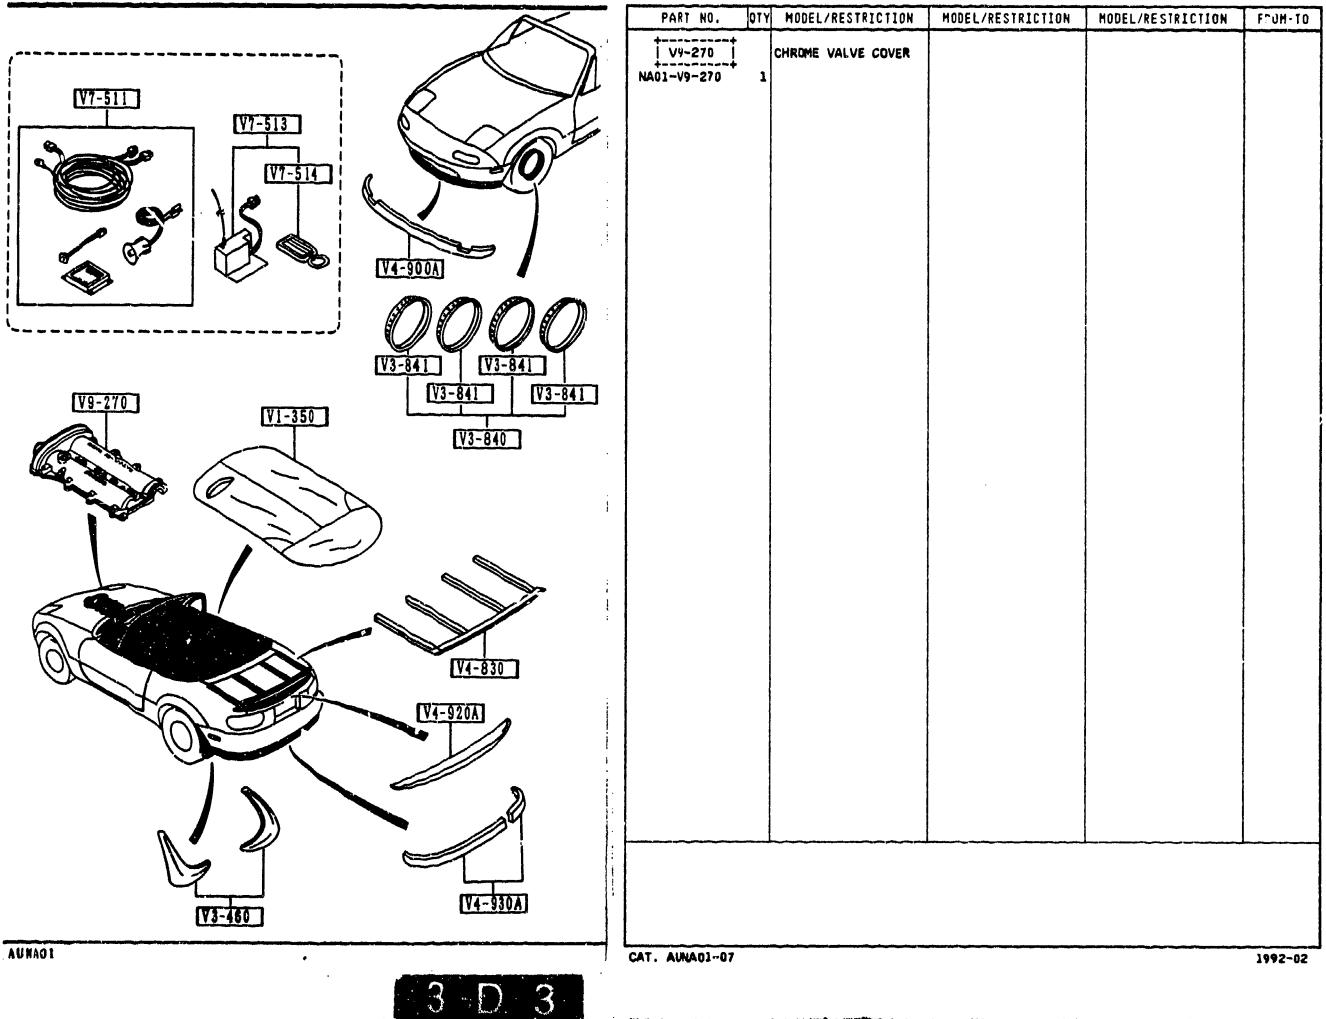

#### 7900 -1 ACCESSORIES

CAT. AUNA01-07

3

1992-02

#### 7900 -2 # ACCESSORIES

7900 ACCESSORIES

----

and the second of the second

| PART NUMBER                                                            | INDEX DES<br>Nombres de Pieces                                                                                                  | NUMERO INDICE<br>De Pieza                                                                                           | TEILENUMMERN                                                      |
|------------------------------------------------------------------------|---------------------------------------------------------------------------------------------------------------------------------|---------------------------------------------------------------------------------------------------------------------|-------------------------------------------------------------------|
| This index is listed in the following sequence.                        | Cet index a été troipose<br>selon la sequence suivante.                                                                         | Eaty indice se ordena en la<br>siguiente secuencia.                                                                 | Die Teilenummern setzen<br>sich wie folgt zusammen                |
| GENERAL PARTS                                                          | PIECES GENERALES                                                                                                                | PIEZAS GENERALES                                                                                                    | ALLGEMEINE TEILE                                                  |
| FXAMPLE                                                                | EXEMPLE                                                                                                                         | EJEMPLO                                                                                                             | BEISPIEL                                                          |
| Model/Type<br>Third, in the sequence of<br>model/typs (1st-4th digits) | Modèla/type     Troisiemement, séquence     du modela/type (ler &         4eme chiffres)                                        | () Tipo de modelo<br>Tercero, en la secuencia<br>de ti <sup>*</sup> , de modelo (entre<br>las cifras iro-4to lugar) | Modeli/Typ     Angabe des Modelis bzw.     T;ps (1 bis 4, Zifferi |
| Group<br>First, in the sequenece of<br>group (5th & 6th digits)        | <ul> <li>Groupe</li> <li>Premierement, sequence</li> <li>du groupe (5eme et 6eme</li> <li>chiffres)</li> </ul>                  | Grupo<br>Primero, en la secuencia<br>de grupo (las cifras en<br>Sto y 6to lugar)                                    | Baugruppe     Angabe der Baugruppe (5.     und 6 - 2 Mer)         |
| 9 Part<br>Second, in the sequence<br>of part (7th-9th digits)          | <ul> <li>Chines)</li> <li>Pièce</li> <li>Douxiemiment, séquence</li> <li>de la pièce (7ème à 9ème</li> <li>chritres)</li> </ul> | Picza<br>Segundo, en la secuencia<br>de pieza (entre las cifras<br>7mo-9no lugar)                                   | Teil<br>Angabe des Teils (7. bis<br>9. Zitter)                    |