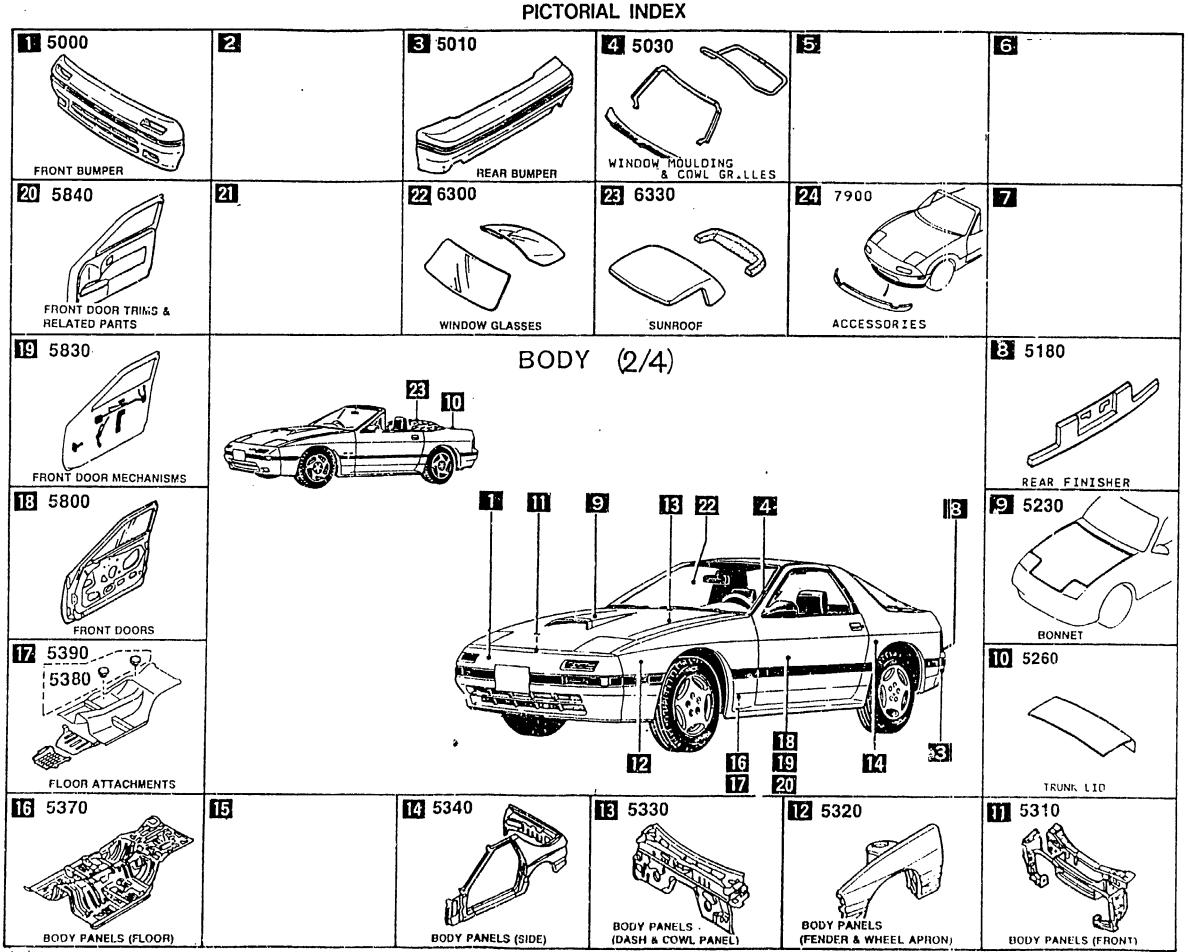

SECTION NAME INDEX (BODY)

| LO.NO | SEC.NO | SECTION NAME                           | LOND           | SEC.NO | SECTION NAME                                | LO.NO  | SEC.NO | SECTION NAME |
|-------|--------|----------------------------------------|----------------|--------|---------------------------------------------|--------|--------|--------------|
| 2-C05 | 0900   | KEY SETS                               | 2-E12          | 6115   | HEATER CONTROLS COMPONENTS                  | 3-C03  | 7900   | ACCESSORIES  |
| 2-E05 | 5000   | FRONT BUMPER                           | 2-F12          | 6120   | HEATER BLOWER COMPONENTS                    |        |        |              |
| 2-H05 | 5010   | REAR BUMPER                            | 2-G12          | 6130   | AIR CONDITIONER                             |        |        |              |
| 2-J05 | 5030   | WINDOW MOULDING & COWL GRILLES         | 2-K12          | 6135   | O RING SET, PIPING                          |        |        |              |
| 2-L05 | 5100   | HEAD LAMPS                             | 2-L12          | 6140   | COMPRESSOR COMPONENTS (AIR CON<br>Ditioner) |        |        |              |
| 2-M05 | 5103   | HEAD LAMP RETRACTORS                   | 2-N12          | <150   | COOLING UNIT (AIR CONDITIONER)              |        |        |              |
| 2-006 | 5105   | FRONT COMBINATION LAMPS                | 2-013          | 6300   | WINDOW GLASSES                              |        |        |              |
| 2-F06 | 5110   | REAR COMBINATION LAMPS                 | 2-013<br>2-D13 | 6330   | SUNROOF                                     |        |        |              |
| 2-106 | 5120   | LICENSE LAMPS                          | 2-M13          | 6600   |                                             |        |        |              |
| 2-J06 | 5180   | REAR FINISHER                          | 2-014          |        | SWITCHES & RELAYS (ENGINE)                  |        |        |              |
| 2-L06 | 5230   | BONNET                                 |                | 6610   | DASHBOARD SWITCHES                          |        |        |              |
| S-N06 | 5260   | TRUNK LID                              | 2-E14          | 6611   | COMBINATION SWITCH                          |        |        |              |
| 2007  | 5310   | BODY PANELS (FRONT)                    | 2-F14          | 6630   | RELAYS & UNIT (BODY)                        |        |        |              |
| 2-E07 | 5320   | BODY PANELS (FENDER & WHEEL AP<br>RUN) | 2-614          | 6635   | DOOR SWITCH & HORNS                         |        |        |              |
| 2-H07 | 5330   |                                        | 2-H14          | 6640   | AUTO CRUISE CONTROL SYSTEM                  |        |        |              |
| 2-107 | 5550   | BODY PANELS (DASH & COWL FANEL )       | 2-114          | 6680   | AUDIO SYSTEMS (RADIO & TAPE DE<br>CK)       |        |        |              |
| 2-107 | 5340   | BODY PANELS (SIDE)                     | 2-K14          | 6682   | AUDID SYSTEMS (ANTENNA & SPEAK              |        |        |              |
| 2-C08 | 5370   | BODY PANELS (FLOOR)                    | 2-114          | (700   | ER)                                         |        |        |              |
| 2-F08 | 5380   | FLOOR ATTACHMENTS (HOLE COVERS         | 2-114          | 6700   | WIRING HARNESSES(FRONT & REAR               |        |        |              |
| 2-G08 | 5390   | FLOOR ATTACHMENTS                      | 2-N14          | 6701   | WIRING HARNESSES(ENGINE & T/MI<br>SSION)    |        |        |              |
| 2-009 | 5500   | DASHBOARD EQUIPMENTS                   | 2-015          | 6702   | WIRING HARNESSES(DASHBOARD)                 |        |        |              |
| 2-E09 | 5520   | METER HOOD                             | 2-E15          | 6703   | WIRING HARNESSES (DOOR , FLOOR / CE         |        |        |              |
| 2-F09 | 5530   | SPEEDOMETER CABLE                      | 2 515          | 6706   | ILING)                                      |        |        |              |
| 2-G09 | 5540   | METER CUMPUNENTS                       | 2-F15          |        | WIRING HARNESS CLAMPS                       |        |        |              |
| 2-109 | 5560   | DASHBOARD & RELATED PARTS              | 2-115          | 6720   | WINDSHIELD WASHER                           | 5<br>  |        |              |
| 2-L09 | 5570   | CONSOLE                                | 2-K15          | 6730   | WINDSHIELD WIPERS                           |        |        |              |
| 2-010 | 5580   | VENTILATOR                             | 2-M15          | 6740   | WIPER MOTOR COMPONENTS(FRONT)               | l<br>t |        |              |
| 2-D10 | 5700   | SEATS                                  | 2-N15          | 6820   | FRONT HEADER TRIM & PILLAR TRI              |        |        |              |
| 2-K10 | 5790   | SEAT BELTS                             | 2016           | 6840   | TRIMS & SCUFF PLATES                        |        |        |              |
| 2-L10 | 5800   | FRONT DOORS                            | 2-E16          | 6860   | FLOOR MATS & PADS                           |        |        |              |
| 2-011 | 5830   | FRONT DOOR MECHANISMS                  | 2-G16          | 6870   | SERVICE TOOLS                               |        |        |              |
| 2-F11 | 5840   | FRONT DOOR TRIMS & RELATED PAR         | 2-H16          | 6900   | VISORS,ASSIST HANDLES & MIRROR<br>S         |        |        |              |
| 2-012 | 6100   | HEATER                                 | 2-J16          | 6930   | CAUTION PLATES & LABELS                     |        |        |              |
| 2-012 | 6110   | HEATER UNIT COMPONENTS                 | 2-L16          |        | QUARTER WINDOW & TRIMS                      |        |        |              |

CATLOG-NO= AUNA01-07

DATE. 1992-02

SECTION NAME INDEX (BODY)

| LO.NO  | SEC.NO | SECTION NAME                         |          | SEC.NO | TION NAME INDEX (BODY)<br>SECTION NAME   | 1     |        | T           |
|--------|--------|--------------------------------------|----------|--------|------------------------------------------|-------|--------|-------------|
| 2-C05  |        | KEY SETS                             | 2-E12    |        | HEATER CONTROLS COMPONENTS               | LO.NO | SEC.NO |             |
| 2-E05  |        | FRONT BUMPER                         | 2-F12    |        | HEATER BLOWER COMPONENTS                 | 3-C03 | 7900   | ACCESSORIES |
| 2-H05  | 5010   | REAR BUMPER                          | 2-G12    |        | AIR CONDITIONER                          |       |        |             |
| 2-J05  | 5030   | WINDOW MOULDING & COWL GRILLES       | 4        | 1      | O RING SET, PIPING                       |       |        | 0           |
| 2-L05  | 5100   | HEAD LAMPS                           | 2-L12    | 1      | COMPRESSOR COMPONENTS (AIR CON           |       |        | SA .        |
| 2-M05  | 5103   | HEAD LAMP RETRACTORS                 |          | 0140   | DITIONER)                                |       |        | e la        |
| 2-006  | 5105   | FRONT COMBINATION LAMPS              | 2-812    | 6150   | COOLING UNIT (AIR CONDITIONER)           |       |        |             |
| 2-F06  | 5110   | REAR COMBINATION LAMPS               | 2-013    | 6300   | WINDOW GLASSES                           |       |        |             |
| 2-106  | 5120   | LICENSE LAMPS                        | 2-013    | 6330   | SUNRODF                                  |       |        |             |
| 2-J06  | 5180   | REAR FINISHER                        | 2-M13    | 6600   | SWITCHES & RELAYS (EMGINE)               |       |        |             |
| 2-L06  | 5230   | BONNET                               | 2-014    | 6610   | DASHBOARD SWITCHES                       |       |        |             |
| 2-H06  | 5260   | TRUNK LID                            | 2-E14    | 6611   | COMBINATION SWITCH                       |       |        |             |
| 2-007  | 5310   | BODY PANELS (FRONT)                  | 2-F14    | 6630   | RELAYS & UNIT (BODY)                     |       |        |             |
| 2-EC7  | 5320   | BODY PANELS (FENDER & WHEEL AP       | 2-G14    | 6635   | DOOR SWITCH & HORHS                      |       |        |             |
| 0 1107 |        | RON                                  | 2-H14    | 6640   | AUTO CRUISE CONTROL SYSTEM               |       |        |             |
| 2-H07  | 5330   | BODY PANELS (DASH & COWL PANEL )     | 2-114    | 6680   | AUDIO SYSTEMS (RADIO & TAPE DE CK)       |       |        |             |
| 2-107  | 5340   | BODY PANELS (SIDE)                   | 2-K14    | 6682   | AUDIO SYSTEMS (ANTERNA & SPEAK           |       |        |             |
| 2-008  | 5370 . | BODY PANELS (FLOOR)                  | <b>.</b> |        | ER)                                      |       |        |             |
| 2-F08  | 5380   | FLOOR ATTACHMENTS (HOLE COVERS       | 2-L14    | 6700   | WIRING HARNESSES(FRONT & REAR            |       |        |             |
| 2-608  | 5390   | FLOOR ATTACHMENTS                    | 2-N14    | 6701   | WIRING HARNESSES(ENGINE & T/MI<br>SSION) |       |        |             |
| 2-009  | 5500   | DASHBOARD EQUIPMENTS                 | 2-015    | 6702   | WIRING HARNESSES(DASHBOARD)              |       |        |             |
| 2-E09  | 5520   | METER HOOD                           | 2-E15    | 6703   | WIRING HARNESSES (DOOR, FLOOR/CE         |       |        |             |
| 2-F09  | 5530   | SPEEDOMETER CABLE                    | 2 515    |        | ILING                                    |       |        |             |
| 2-G09  | 5540   | METER CUMPUNENIS                     | 2-F15    |        | WIRING HARNESS CLAMPS                    |       |        |             |
| 2-109  | 5560   | DASHBOARD & RELATED PARTS            | 1        |        | WINDSHIELD WASHER                        |       |        |             |
| 2L09   | 5570   | CONSOLE                              |          |        | WINDSHIELD WIPERS                        |       |        |             |
| 2-C10  | 5580   | VENTILATOR                           |          | {      | WIPER MOTOR COMPONENTS(FRONT)            |       |        |             |
| 2-010  | 5700   | SEATS                                | 2-N15    | 6820   | FRONT HEADER TRIM & PILLAR TRI           |       |        |             |
| 2-K10  | 5790   | SEAT BELTS                           | 2-016    | 6840   | TRIMS & SCUFF PLATES                     |       |        |             |
| 2-L10  | 5800   | FRONY DOORS                          | 2-516    | 6860   | FLOOR MATS & PADS                        |       |        |             |
| S-C11  |        | 1                                    | 1        | 6870   | SERVICE TOOLS                            |       |        |             |
| 2-F11  | 5840   | FRONT DOOR TRIMS & RELATED PAR<br>TS | 2-н16    | 6900   | VISORS,ASSIST HANDLES & MIRROR<br>S      |       |        |             |
| 2-012  | 6100   | HEATER                               | 2-J16    | 6930   | CAUTION PLATES & LABELS                  |       | ļ      |             |
| 2-012  | 6110   | HEATER UNIT COMPONENTS               | 2-L16    |        | QUARTER WINDOW & TRIMS                   |       | 1      |             |