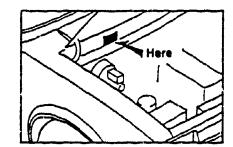

s only.

AUNAU1 07

5.00

.

1992 02

#### VEHICLE IDENTIFICATION SYSTEM FOR MX-5 MIATA SERIES (1990)

VIN (= Vahicle Identification Number) for MX-5 MIATA series (1990 Year Model) consists of WMI(= World Manufacturer Identifier), VDS(= Vehicle Description Section) and VIS(= Vehicle Identification Section). VDS consisting of six alphanumeric characters denotes the "MODEL SERIES". VIS consisting of eight alphanumeric characters denotes the serial unit number of vehicle and is sequentially numbered within each VDS.



\* Check digit is included as a VIN security feature to permit law enforcement verification of the authenticity of a suspected illegal VIN plate. This single digit number is determined, based upon a complex mathematical formula which is applied to each vehicle's VIN number.





#### (Note)

ſ

If the VIN(Chassis) reference number in the PCM(Parts Catalog Mcrofiche) appeared as:

NA35 + + - 100001

...the vahicle's VIN would be a g. JM1NA351 \* L0100001

AUNA01 - 07

## ABBREVIATIONS

The following abbreviations are used throughout Mazda Microfiche parts catalog: in the illustration, tex, section

.. . ..

.

number index, alphabetical index.

| Abbreviation   | Definition                         | Abbereviation   | Detention                   | Abbievia on           | Detrytion                         | Abbreviation      | Definition                                                                                                     | Abborevation   | Detration                       | Attreveror                             | Definery                            |