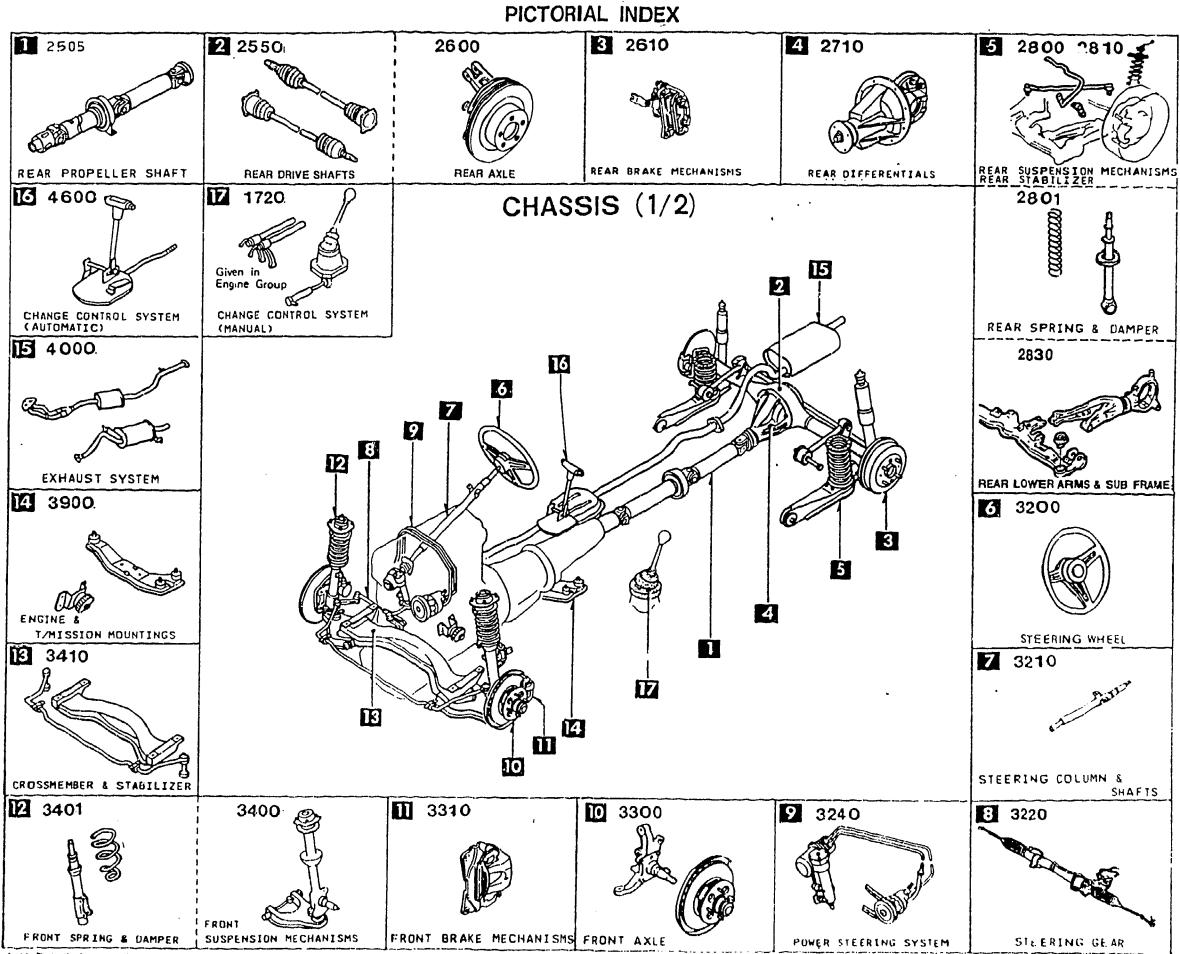

CATLOG-NO= AUNA01-07

SECTION NAME INDEX (CHASSIS)

| LO.NO | SEC.NO | SECTION NAME                                                | LO.NO | SEC.NO | SECTION NAME          | LO.NO | SEC.NO | SECTION NAME |
|-------|--------|-------------------------------------------------------------|-------|--------|-----------------------|-------|--------|--------------|
| 1-011 | 2505   | REAR PROPELLER SHAFT                                        | 1-J16 | +      | PARKING BRAKE SYSTEM  |       |        |              |
| 1-011 |        |                                                             | 1-L16 | 4500   | FUEL PIPINGS          |       |        |              |
| 1-E11 | 2600   |                                                             | 2-003 | 4600   | CHANGE CONTROL SYSTEM |       |        |              |
| 1-F11 | 2610   | REAR BRAKE MECHANISMS                                       |       |        | (AT)                  |       |        |              |
| 1-Н11 | 2710   | REAR DIFFERENTIALS<br>(NORMAL DIFF.)                        |       |        |                       |       |        |              |
| 1-L11 | 2710 A | REAR DIFFERENTIALS<br>(LIMITED SLIP DIFF.)                  |       |        |                       |       |        |              |
| 1-012 | 2800   | REAR SUSPENSION MECHANISMS                                  |       |        |                       |       |        |              |
| 1-E15 | 2801   | REAR SPRING & DAMPER                                        |       |        |                       |       |        |              |
| 1-F12 | 2810   | REAR STABILIZER                                             |       |        |                       |       |        |              |
| 1-612 | 2830   | REAR LOWER ARMS & SUB FRAME                                 |       |        |                       |       |        |              |
| 1-115 | 3200   | STEERING WHEEL                                              |       |        |                       |       |        |              |
| 1-L12 | 3210   | STEERING COLUMN & SHAFTS                                    |       |        |                       |       |        |              |
| 1-M12 | 3220   | STEERING GEAR<br>(W/D POWER STEERING)                       |       |        |                       |       |        |              |
| 1-C13 | 3220 A | STEERING GEAR<br>(W/ POWER STEERING)                        |       |        |                       |       |        |              |
| 1-F13 | 3240   | POWER STEERING SYSTEM                                       |       |        |                       |       |        |              |
| 1-H13 | 3300   | FRONT AXLE                                                  |       | •      |                       |       |        |              |
| 1-113 | 3310   | FRONT BRAKE MECHANISMS                                      |       |        |                       |       |        |              |
| 1-к13 | 3400   | FRONT SUSPENSION MECHANISMS                                 |       |        |                       |       |        |              |
| 1-M13 | 3401   | FRONT SPRING & DAMPER                                       |       |        |                       |       |        |              |
| 1-N13 | 3410   | CROSSMEMBER & STABILIZER                                    |       |        |                       |       |        |              |
| 1-014 | 3700   | TIRES & JACK                                                |       |        |                       |       |        |              |
| 1-C15 | 3900   | ENGINE & T/MISSION MOUNTINGS                                |       |        |                       |       |        |              |
| 1-015 | 4000   | EXHAUST SYSTEM                                              |       |        |                       |       |        |              |
| 1-F15 | 4140   | CLUTCH RELEASE & MASTER CYLIND<br>ERS (MANUAL TRANSMISSION) |       |        |                       |       |        |              |
| 1-G15 | 4145   | CLUTCH PIPINGS (MANUAL TRANSMI<br>SSION)                    |       |        |                       |       |        |              |
| 1-H15 | 4160   | ACCELERATOR CONTROL SYSTEM                                  |       |        |                       |       |        |              |
| 1-115 | 4200   | FUEL TANK                                                   |       |        |                       |       |        |              |
| 1-M15 | 4300   | CLUTCH & BRAKE PEDALS (MANUAL<br>TRANSMISSION)              |       |        |                       |       |        |              |
| 1-D16 | 4300A  | BRAKE PEDALS (AUTOMATIC TRANSM<br>ISSION)                   |       |        |                       |       |        |              |
| 1-F16 | 4340   | BRAKE MASTER CYLINDER & POWER<br>Brake                      |       |        |                       |       |        |              |
| 1-H16 | 4360   | BRAKE PIPINGS                                               |       |        |                       |       |        |              |