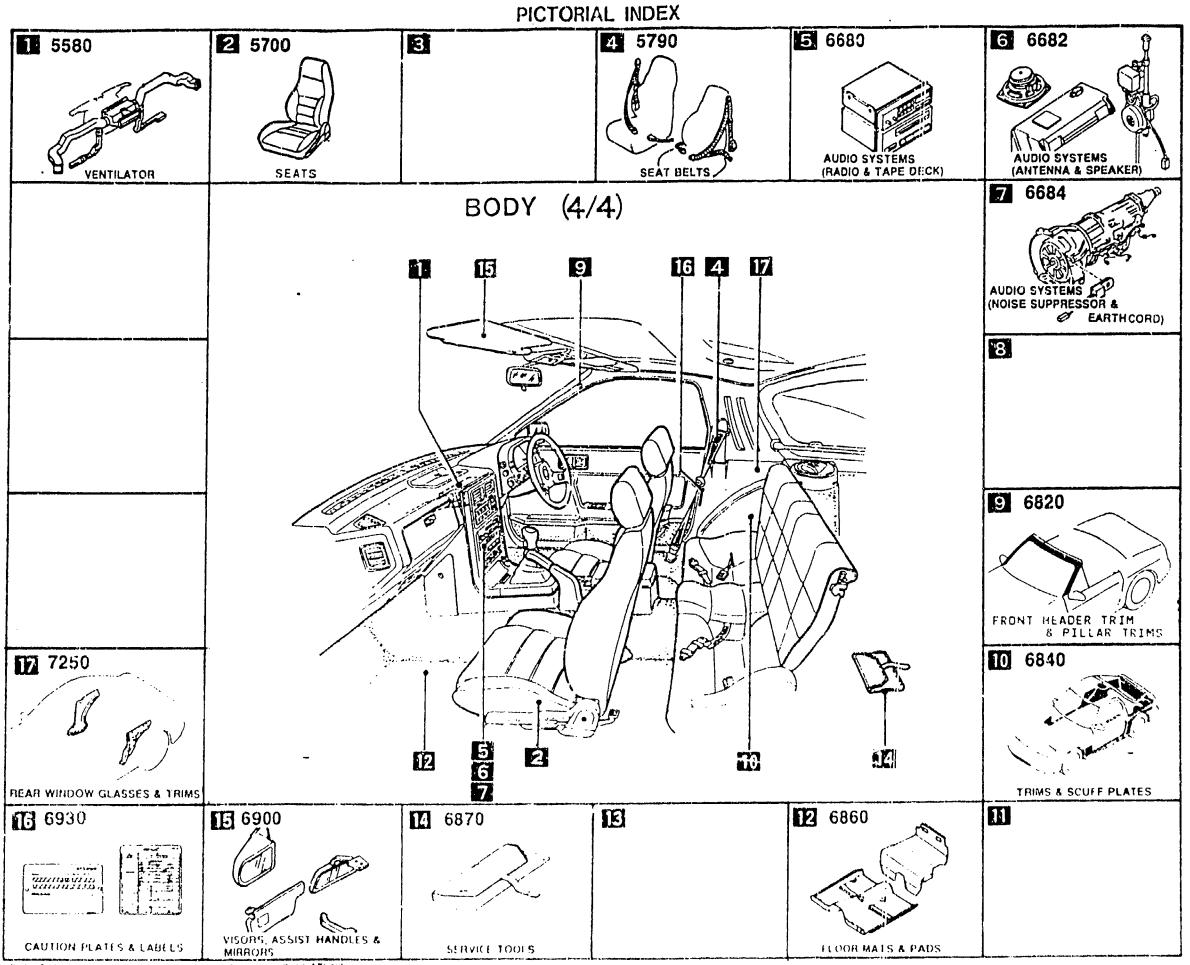

SECTION NAME INDEX (BODY)

| LO.NO | SEC.NO | SECTION NAME                           | LOND           | SEC.NO | SECTION NAME                                | LO.NO  | SEC.NO | SECTION NAME |
|-------|--------|----------------------------------------|----------------|--------|---------------------------------------------|--------|--------|--------------|
| 2-C05 | 0900   | KEY SETS                               | 2-E12          | 6115   | HEATER CONTROLS COMPONENTS                  | 3-C03  | 7900   | ACCESSORIES  |
| 2-E05 | 5000   | FRONT BUMPER                           | 2-F12          | 6120   | HEATER BLOWER COMPONENTS                    |        |        |              |
| 2-H05 | 5010   | REAR BUMPER                            | 2-G12          | 6130   | AIR CONDITIONER                             |        |        |              |
| 2-J05 | 5030   | WINDOW MOULDING & COWL GRILLES         | 2-K12          | 6135   | O RING SET, PIPING                          |        |        |              |
| 2-L05 | 5100   | HEAD LAMPS                             | 2-L12          | 6140   | COMPRESSOR COMPONENTS (AIR CON<br>Ditioner) |        |        |              |
| 2-M05 | 5103   | HEAD LAMP RETRACTORS                   | 2-N12          | <150   | COOLING UNIT (AIR CONDITIONER)              |        |        |              |
| 2-006 | 5105   | FRONT COMBINATION LAMPS                | 2-013          | 6300   | WINDOW GLASSES                              |        |        |              |
| 2-F06 | 5110   | REAR COMBINATION LAMPS                 | 2-013<br>2-D13 | 6330   | SUNROOF                                     |        |        |              |
| 2-106 | 5120   | LICENSE LAMPS                          | 2-M13          | 6600   |                                             |        |        |              |
| 2-J06 | 5180   | REAR FINISHER                          | 2-014          |        | SWITCHES & RELAYS (ENGINE)                  |        |        |              |
| 2-L06 | 5230   | BONNET                                 |                | 6610   | DASHBOARD SWITCHES                          |        |        |              |
| S-N06 | 5260   | TRUNK LID                              | 2-E14          | 6611   | COMBINATION SWITCH                          |        |        |              |
| 2007  | 5310   | BODY PANELS (FRONT)                    | 2-F14          | 6630   | RELAYS & UNIT (BODY)                        |        |        |              |
| 2-E07 | 5320   | BODY PANELS (FENDER & WHEEL AP<br>RUN) | 2-614          | 6635   | DOOR SWITCH & HORNS                         |        |        |              |
| 2-H07 | 5330   |                                        | 2-H14          | 6640   | AUTO CRUISE CONTROL SYSTEM                  |        |        |              |
| 2-107 | 5550   | BODY PANELS (DASH & COWL FANEL )       | 2-114          | 6680   | AUDIO SYSTEMS (RADIO & TAPE DE<br>CK)       |        |        |              |
| 2-107 | 5340   | BODY PANELS (SIDE)                     | 2-K14          | 6682   | AUDID SYSTEMS (ANTENNA & SPEAK              |        |        |              |
| 2-C08 | 5370   | BODY PANELS (FLOOR)                    | 2-114          | (700   | ER)                                         |        |        |              |
| 2-F08 | 5380   | FLOOR ATTACHMENTS (HOLE COVERS         | 2-114          | 6700   | WIRING HARNESSES(FRONT & REAR               |        |        |              |
| 2-G08 | 5390   | FLOOR ATTACHMENTS                      | 2-N14          | 6701   | WIRING HARNESSES(ENGINE & T/MI<br>SSION)    |        |        |              |
| 2-009 | 5500   | DASHBOARD EQUIPMENTS                   | 2-015          | 6702   | WIRING HARNESSES(DASHBOARD)                 |        |        |              |
| 2-E09 | 5520   | METER HOOD                             | 2-E15          | 6703   | WIRING HARNESSES (DOOR , FLOOR / CE         |        |        |              |
| 2-F09 | 5530   | SPEEDOMETER CABLE                      | 2 515          | 6706   | ILING)                                      |        |        |              |
| 2-G09 | 5540   | METER CUMPUNENTS                       | 2-F15          |        | WIRING HARNESS CLAMPS                       |        |        |              |
| 2-109 | 5560   | DASHBOARD & RELATED PARTS              | 2-115          | 6720   | WINDSHIELD WASHER                           | 5<br>  |        |              |
| 2-L09 | 5570   | CONSOLE                                | 2-K15          | 6730   | WINDSHIELD WIPERS                           |        |        |              |
| 2-010 | 5580   | VENTILATOR                             | 2-M15          | 6740   | WIPER MOTOR COMPONENTS(FRONT)               | l<br>t |        |              |
| 2-D10 | 5700   | SEATS                                  | 2-N15          | 6820   | FRONT HEADER TRIM & PILLAR TRI              |        |        |              |
| 2-K10 | 5790   | SEAT BELTS                             | 2016           | 6840   | TRIMS & SCUFF PLATES                        |        |        |              |
| 2-L10 | 5800   | FRONT DOORS                            | 2-E16          | 6860   | FLOOR MATS & PADS                           |        |        |              |
| 2-011 | 5830   | FRONT DOOR MECHANISMS                  | 2-G16          | 6870   | SERVICE TOOLS                               |        |        |              |
| 2-F11 | 5840   | FRONT DOOR TRIMS & RELATED PAR         | 2-H16          | 6900   | VISORS,ASSIST HANDLES & MIRROR<br>S         |        |        |              |
| 2-012 | 6100   | HEATER                                 | 2-J16          | 6930   | CAUTION PLATES & LABELS                     |        |        |              |
| 2-012 | 6110   | HEATER UNIT COMPONENTS                 | 2-L16          |        | QUARTER WINDOW & TRIMS                      |        |        |              |

CATLOG-NO= AUNA01-07

DATE. 1992-02

SECTION NAME INDEX (BODY)

| LO.NO  | SEC.NO | SECTION NAME                         |          | SEC.NO | TION NAME INDEX (BODY)<br>SECTION NAME   | 1     |        | T           |
|--------|--------|--------------------------------------|----------|--------|------------------------------------------|-------|--------|-------------|
| 2-C05  |        | KEY SETS                             | 2-E12    |        | HEATER CONTROLS COMPONENTS               | LO.NO | SEC.NO |             |
| 2-E05  |        | FRONT BUMPER                         | 2-F12    |        | HEATER BLOWER COMPONENTS                 | 3-C03 | 7900   | ACCESSORIES |
| 2-H05  | 5010   | REAR BUMPER                          | 2-G12    |        | AIR CONDITIONER                          |       |        |             |
| 2-J05  | 5030   | WINDOW MOULDING & COWL GRILLES       | 4        | 1      | O RING SET, PIPING                       |       |        | 0           |
| 2-L05  | 5100   | HEAD LAMPS                           | 2-L12    | 1      | COMPRESSOR COMPONENTS (AIR CON           |       |        | SA .        |
| 2-M05  | 5103   | HEAD LAMP RETRACTORS                 |          | 0140   | DITIONER)                                |       |        | e la        |
| 2-006  | 5105   | FRONT COMBINATION LAMPS              | 2-812    | 6150   | COOLING UNIT (AIR CONDITIONER)           |       |        |             |
| 2-F06  | 5110   | REAR COMBINATION LAMPS               | 2-013    | 6300   | WINDOW GLASSES                           |       |        |             |
| 2-106  | 5120   | LICENSE LAMPS                        | 2-013    | 6330   | SUNRODF                                  |       |        |             |
| 2-J06  | 5180   | REAR FINISHER                        | 2-M13    | 6600   | SWITCHES & RELAYS (EMGINE)               |       |        |             |
| 2-L06  | 5230   | BONNET                               | 2-014    | 6610   | DASHBOARD SWITCHES                       |       |        |             |
| 2-H06  | 5260   | TRUNK LID                            | 2-E14    | 6611   | COMBINATION SWITCH                       |       |        |             |
| 2-007  | 5310   | BODY PANELS (FRONT)                  | 2-F14    | 6630   | RELAYS & UNIT (BODY)                     |       |        |             |
| 2-EC7  | 5320   | BODY PANELS (FENDER & WHEEL AP       | 2-G14    | 6635   | DOOR SWITCH & HORHS                      |       |        |             |
| 0 1107 |        | RON                                  | 2-H14    | 6640   | AUTO CRUISE CONTROL SYSTEM               |       |        |             |
| 2-H07  | 5330   | BODY PANELS (DASH & COWL PANEL )     | 2-114    | 6680   | AUDIO SYSTEMS (RADIO & TAPE DE CK)       |       |        |             |
| 2-107  | 5340   | BODY PANELS (SIDE)                   | 2-K14    | 6682   | AUDIO SYSTEMS (ANTERNA & SPEAK           |       |        |             |
| 2-008  | 5370 . | BODY PANELS (FLOOR)                  | <b>.</b> |        | ER)                                      |       |        |             |
| 2-F08  | 5380   | FLOOR ATTACHMENTS (HOLE COVERS       | 2-L14    | 6700   | WIRING HARNESSES(FRONT & REAR            |       |        |             |
| 2-608  | 5390   | FLOOR ATTACHMENTS                    | 2-N14    | 6701   | WIRING HARNESSES(ENGINE & T/MI<br>SSION) |       |        |             |
| 2-009  | 5500   | DASHBOARD EQUIPMENTS                 | 2-015    | 6702   | WIRING HARNESSES(DASHBOARD)              |       |        |             |
| 2-E09  | 5520   | METER HOOD                           | 2-E15    | 6703   | WIRING HARNESSES (DOOR, FLOOR/CE         |       |        |             |
| 2-F09  | 5530   | SPEEDOMETER CABLE                    | 2 515    |        | ILING                                    |       |        |             |
| 2-G09  | 5540   | METER CUMPUNENIS                     | 2-F15    |        | WIRING HARNESS CLAMPS                    |       |        |             |
| 2-109  | 5560   | DASHBOARD & RELATED PARTS            | 1        |        | WINDSHIELD WASHER                        |       |        |             |
| 2L09   | 5570   | CONSOLE                              |          |        | WINDSHIELD WIPERS                        |       |        |             |
| 2-C10  | 5580   | VENTILATOR                           |          | {      | WIPER MOTOR COMPONENTS(FRONT)            |       |        |             |
| 2-010  | 5700   | SEATS                                | 2-N15    | 6820   | FRONT HEADER TRIM & PILLAR TRI           |       |        |             |
| 2-K10  | 5790   | SEAT BELTS                           | 2-016    | 6840   | TRIMS & SCUFF PLATES                     |       |        |             |
| 2-L10  | 5800   | FRONY DOORS                          | 2-516    | 6860   | FLOOR MATS & PADS                        |       |        |             |
| S-C11  |        | 1                                    | 1        | 6870   | SERVICE TOOLS                            |       |        |             |
| 2-F11  | 5840   | FRONT DOOR TRIMS & RELATED PAR<br>TS | 2-н16    | 6900   | VISORS,ASSIST HANDLES & MIRROR<br>S      |       |        |             |
| 2-012  | 6100   | HEATER                               | 2-J16    | 6930   | CAUTION PLATES & LABELS                  |       | ļ      |             |
| 2-012  | 6110   | HEATER UNIT COMPONENTS               | 2-L16    |        | QUARTER WINDOW & TRIMS                   |       | 1      |             |