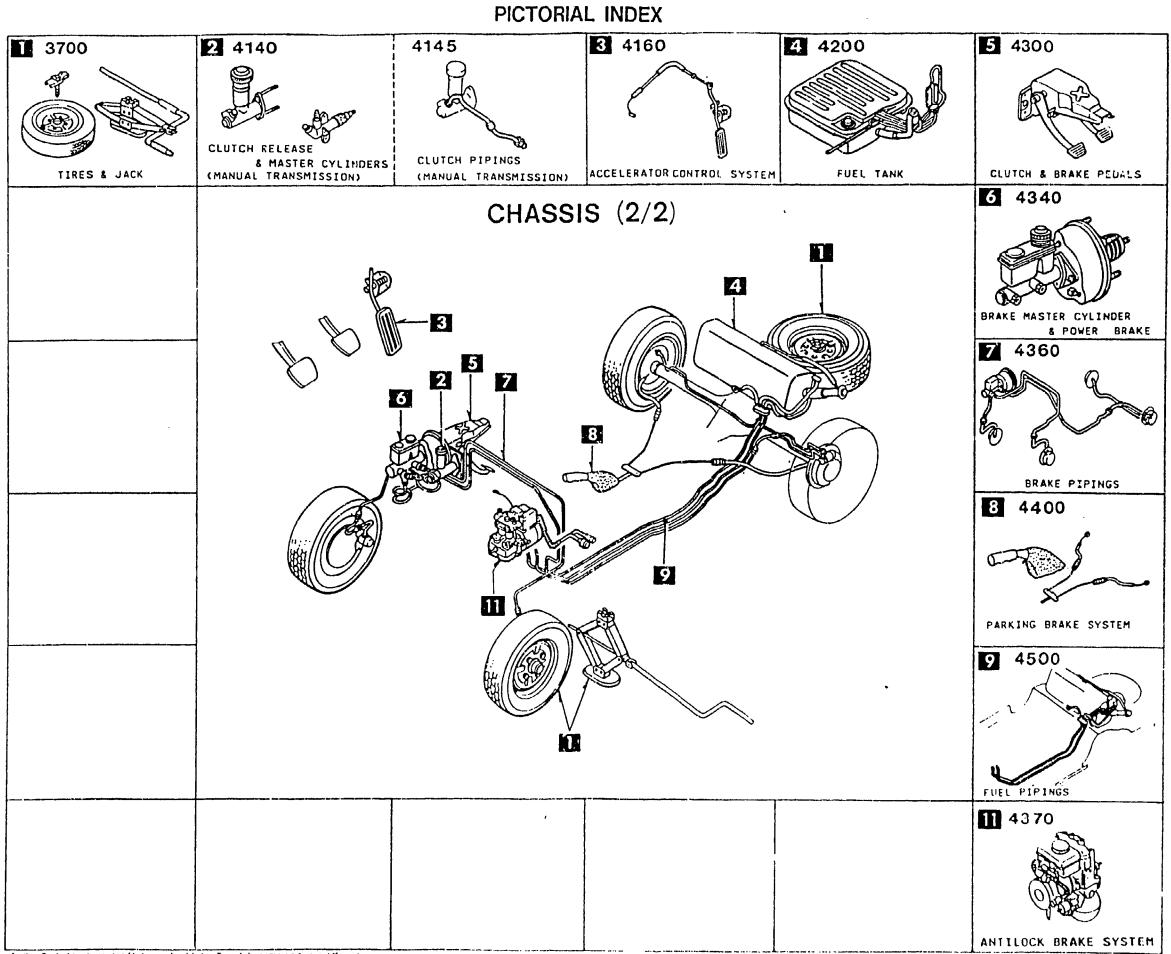

CATLOG-NO= AUNA01-07

SECTION NAME INDEX (CHASSIS)

| LO.NO | SEC.NO | SECTION NAME                                                | LO.NO | SEC.NO | SECTION NAME          | LO.NO | SEC.NO | SECTION NAME |
|-------|--------|-------------------------------------------------------------|-------|--------|-----------------------|-------|--------|--------------|
| 1-011 | 2505   | REAR PROPELLER SHAFT                                        | 1-J16 | +      | PARKING BRAKE SYSTEM  |       |        |              |
| 1-011 |        |                                                             | 1-L16 | 4500   | FUEL PIPINGS          |       |        |              |
| 1-E11 | 2600   |                                                             | 2-003 | 4600   | CHANGE CONTROL SYSTEM |       |        |              |
| 1-F11 | 2610   | REAR BRAKE MECHANISMS                                       |       |        | (AT)                  |       |        |              |
| 1-Н11 | 2710   | REAR DIFFERENTIALS<br>(NORMAL DIFF.)                        |       |        |                       |       |        |              |
| 1-L11 | 2710 A | REAR DIFFERENTIALS<br>(LIMITED SLIP DIFF.)                  |       |        |                       |       |        |              |
| 1-012 | 2800   | REAR SUSPENSION MECHANISMS                                  |       |        |                       |       |        |              |
| 1-E15 | 2801   | REAR SPRING & DAMPER                                        |       |        |                       |       |        |              |
| 1-F12 | 2810   | REAR STABILIZER                                             |       |        |                       |       |        |              |
| 1-612 | 2830   | REAR LOWER ARMS & SUB FRAME                                 |       |        |                       |       |        |              |
| 1-115 | 3200   | STEERING WHEEL                                              |       |        |                       |       |        |              |
| 1-L12 | 3210   | STEERING COLUMN & SHAFTS                                    |       |        |                       |       |        |              |
| 1-M12 | 3220   | STEERING GEAR<br>(W/D POWER STEERING)                       |       |        |                       |       |        |              |
| 1-C13 | 3220 A | STEERING GEAR<br>(W/ POWER STEERING)                        |       |        |                       |       |        |              |
| 1-F13 | 3240   | POWER STEERING SYSTEM                                       |       |        |                       |       |        |              |
| 1-H13 | 3300   | FRONT AXLE                                                  |       | •      |                       |       |        |              |
| 1-113 | 3310   | FRONT BRAKE MECHANISMS                                      |       |        |                       |       |        |              |
| 1-к13 | 3400   | FRONT SUSPENSION MECHANISMS                                 |       |        |                       |       |        |              |
| 1-M13 | 3401   | FRONT SPRING & DAMPER                                       |       |        |                       |       |        |              |
| 1-N13 | 3410   | CROSSMEMBER & STABILIZER                                    |       |        |                       |       |        |              |
| 1-014 | 3700   | TIRES & JACK                                                |       |        |                       |       |        |              |
| 1-C15 | 3900   | ENGINE & T/MISSION MOUNTINGS                                |       |        |                       |       |        |              |
| 1-015 | 4000   | EXHAUST SYSTEM                                              |       |        |                       |       |        |              |
| 1-F15 | 4140   | CLUTCH RELEASE & MASTER CYLIND<br>ERS (MANUAL TRANSMISSION) |       |        |                       |       |        |              |
| 1-G15 | 4145   | CLUTCH PIPINGS (MANUAL TRANSMI<br>SSION)                    |       |        |                       |       |        |              |
| 1-H15 | 4160   | ACCELERATOR CONTROL SYSTEM                                  |       |        |                       |       |        |              |
| 1-115 | 4200   | FUEL TANK                                                   |       |        |                       |       |        |              |
| 1-M15 | 4300   | CLUTCH & BRAKE PEDALS (MANUAL<br>TRANSMISSION)              |       |        |                       |       |        |              |
| 1-D16 | 4300A  | BRAKE PEDALS (AUTOMATIC TRANSM<br>ISSION)                   |       |        |                       |       |        |              |
| 1-F16 | 4340   | BRAKE MASTER CYLINDER & POWER<br>Brake                      |       |        |                       |       |        |              |
| 1-H16 | 4360   | BRAKE PIPINGS                                               |       |        |                       |       |        |              |