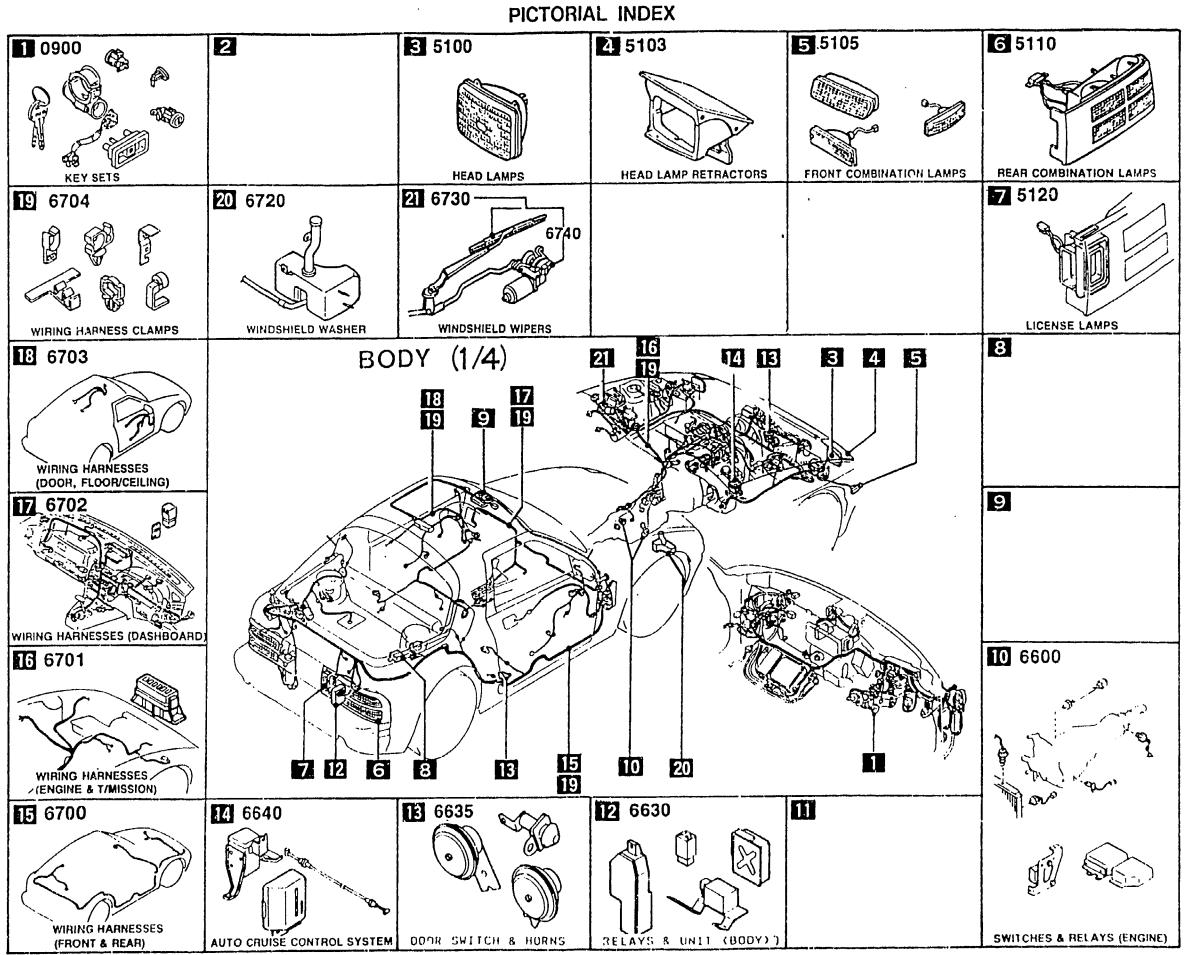

SECTION NAME INDEX (BODY)

| LO.NO | SEC.NO | SECTION NAME                           | LOND           | SEC.NO | SECTION NAME                                | LO.NO  | SEC.NO | SECTION NAME |
|-------|--------|----------------------------------------|----------------|--------|---------------------------------------------|--------|--------|--------------|
| 2-C05 | 0900   | KEY SETS                               | 2-E12          | 6115   | HEATER CONTROLS COMPONENTS                  | 3-C03  | 7900   | ACCESSORIES  |
| 2-E05 | 5000   | FRONT BUMPER                           | 2-F12          | 6120   | HEATER BLOWER COMPONENTS                    |        |        |              |
| 2-H05 | 5010   | REAR BUMPER                            | 2-G12          | 6130   | AIR CONDITIONER                             |        |        |              |
| 2-J05 | 5030   | WINDOW MOULDING & COWL GRILLES         | 2-K12          | 6135   | O RING SET, PIPING                          |        |        |              |
| 2-L05 | 5100   | HEAD LAMPS                             | 2-L12          | 6140   | COMPRESSOR COMPONENTS (AIR CON<br>Ditioner) |        |        |              |
| 2-M05 | 5103   | HEAD LAMP RETRACTORS                   | 2-N12          | <150   | COOLING UNIT (AIR CONDITIONER)              |        |        |              |
| 2-006 | 5105   | FRONT COMBINATION LAMPS                | 2-013          | 6300   | WINDOW GLASSES                              |        |        |              |
| 2-F06 | 5110   | REAR COMBINATION LAMPS                 | 2-013<br>2-D13 | 6330   | SUNROOF                                     |        |        |              |
| 2-106 | 5120   | LICENSE LAMPS                          | 2-M13          | 6600   |                                             |        |        |              |
| 2-J06 | 5180   | REAR FINISHER                          | 2-014          |        | SWITCHES & RELAYS (ENGINE)                  |        |        |              |
| 2-L06 | 5230   | BONNET                                 |                | 6610   | DASHBOARD SWITCHES                          |        |        |              |
| S-N06 | 5260   | TRUNK LID                              | 2-E14          | 6611   | COMBINATION SWITCH                          |        |        |              |
| 2007  | 5310   | BODY PANELS (FRONT)                    | 2-F14          | 6630   | RELAYS & UNIT (BODY)                        |        |        |              |
| 2-E07 | 5320   | BODY PANELS (FENDER & WHEEL AP<br>RUN) | 2-614          | 6635   | DOOR SWITCH & HORNS                         |        |        |              |
| 2-H07 | 5330   |                                        | 2-H14          | 6640   | AUTO CRUISE CONTROL SYSTEM                  |        |        |              |
| 2-107 | 5550   | BODY PANELS (DASH & COWL FANEL )       | 2-114          | 6680   | AUDIO SYSTEMS (RADIO & TAPE DE<br>CK)       |        |        |              |
| 2-107 | 5340   | BODY PANELS (SIDE)                     | 2-K14          | 6682   | AUDID SYSTEMS (ANTENNA & SPEAK              |        |        |              |
| 2-C08 | 5370   | BODY PANELS (FLOOR)                    | 2-114          | (700   | ER)                                         |        |        |              |
| 2-F08 | 5380   | FLOOR ATTACHMENTS (HOLE COVERS         | 2-114          | 6700   | WIRING HARNESSES(FRONT & REAR               |        |        |              |
| 2-G08 | 5390   | FLOOR ATTACHMENTS                      | 2-N14          | 6701   | WIRING HARNESSES(ENGINE & T/MI<br>SSION)    |        |        |              |
| 2-009 | 5500   | DASHBOARD EQUIPMENTS                   | 2-015          | 6702   | WIRING HARNESSES(DASHBOARD)                 |        |        |              |
| 2-E09 | 5520   | METER HOOD                             | 2-E15          | 6703   | WIRING HARNESSES (DOOR , FLOOR / CE         |        |        |              |
| 2-F09 | 5530   | SPEEDOMETER CABLE                      | 2 515          | 6706   | ILING)                                      |        |        |              |
| 2-G09 | 5540   | METER CUMPUNENTS                       | 2-F15          |        | WIRING HARNESS CLAMPS                       |        |        |              |
| 2-109 | 5560   | DASHBOARD & RELATED PARTS              | 2-115          | 6720   | WINDSHIELD WASHER                           | 5<br>  |        |              |
| 2-L09 | 5570   | CONSOLE                                | 2-K15          | 6730   | WINDSHIELD WIPERS                           |        |        |              |
| 2-010 | 5580   | VENTILATOR                             | 2-M15          | 6740   | WIPER MOTOR COMPONENTS(FRONT)               | l<br>t |        |              |
| 2-D10 | 5700   | SEATS                                  | 2-N15          | 6820   | FRONT HEADER TRIM & PILLAR TRI              |        |        |              |
| 2-K10 | 5790   | SEAT BELTS                             | 2016           | 6840   | TRIMS & SCUFF PLATES                        |        |        |              |
| 2-L10 | 5800   | FRONT DOORS                            | 2-E16          | 6860   | FLOOR MATS & PADS                           |        |        |              |
| 2-011 | 5830   | FRONT DOOR MECHANISMS                  | 2-G16          | 6870   | SERVICE TOOLS                               |        |        |              |
| 2-F11 | 5840   | FRONT DOOR TRIMS & RELATED PAR         | 2-H16          | 6900   | VISORS,ASSIST HANDLES & MIRROR<br>S         |        |        |              |
| 2-012 | 6100   | HEATER                                 | 2-J16          | 6930   | CAUTION PLATES & LABELS                     |        |        |              |
| 2-012 | 6110   | HEATER UNIT COMPONENTS                 | 2-L16          |        | QUARTER WINDOW & TRIMS                      |        |        |              |

CATLOG-NO= AUNA01-07

DATE. 1992-02

SECTION NAME INDEX (BODY)

| LO.NO  | SEC.NO | SECTION NAME                         |          | SEC.NO | TION NAME INDEX (BODY)<br>SECTION NAME   | 1     |        | T           |
|--------|--------|--------------------------------------|----------|--------|------------------------------------------|-------|--------|-------------|
| 2-C05  |        | KEY SETS                             | 2-E12    |        | HEATER CONTROLS COMPONENTS               | LO.NO | SEC.NO |             |
| 2-E05  |        | FRONT BUMPER                         | 2-F12    |        | HEATER BLOWER COMPONENTS                 | 3-C03 | 7900   | ACCESSORIES |
| 2-H05  | 5010   | REAR BUMPER                          | 2-G12    |        | AIR CONDITIONER                          |       |        |             |
| 2-J05  | 5030   | WINDOW MOULDING & COWL GRILLES       | 4        | 1      | O RING SET, PIPING                       |       |        | 0           |
| 2-L05  | 5100   | HEAD LAMPS                           | 2-L12    | 1      | COMPRESSOR COMPONENTS (AIR CON           |       |        | SA .        |
| 2-M05  | 5103   | HEAD LAMP RETRACTORS                 |          | 0140   | DITIONER)                                |       |        | e la        |
| 2-006  | 5105   | FRONT COMBINATION LAMPS              | 2-812    | 6150   | COOLING UNIT (AIR CONDITIONER)           |       |        |             |
| 2-F06  | 5110   | REAR COMBINATION LAMPS               | 2-013    | 6300   | WINDOW GLASSES                           |       |        |             |
| 2-106  | 5120   | LICENSE LAMPS                        | 2-013    | 6330   | SUNRODF                                  |       |        |             |
| 2-J06  | 5180   | REAR FINISHER                        | 2-M13    | 6600   | SWITCHES & RELAYS (EMGINE)               |       |        |             |
| 2-L06  | 5230   | BONNET                               | 2-014    | 6610   | DASHBOARD SWITCHES                       |       |        |             |
| 2-H06  | 5260   | TRUNK LID                            | 2-E14    | 6611   | COMBINATION SWITCH                       |       |        |             |
| 2-007  | 5310   | BODY PANELS (FRONT)                  | 2-F14    | 6630   | RELAYS & UNIT (BODY)                     |       |        |             |
| 2-EC7  | 5320   | BODY PANELS (FENDER & WHEEL AP       | 2-G14    | 6635   | DOOR SWITCH & HORHS                      |       |        |             |
| 0 1107 |        | RON                                  | 2-H14    | 6640   | AUTO CRUISE CONTROL SYSTEM               |       |        |             |
| 2-H07  | 5330   | BODY PANELS (DASH & COWL PANEL )     | 2-114    | 6680   | AUDIO SYSTEMS (RADIO & TAPE DE CK)       |       |        |             |
| 2-107  | 5340   | BODY PANELS (SIDE)                   | 2-K14    | 6682   | AUDIO SYSTEMS (ANTERNA & SPEAK           |       |        |             |
| 2-008  | 5370 . | BODY PANELS (FLOOR)                  | <b>.</b> |        | ER)                                      |       |        |             |
| 2-F08  | 5380   | FLOOR ATTACHMENTS (HOLE COVERS       | 2-L14    | 6700   | WIRING HARNESSES(FRONT & REAR            |       |        |             |
| 2-608  | 5390   | FLOOR ATTACHMENTS                    | 2-N14    | 6701   | WIRING HARNESSES(ENGINE & T/MI<br>SSION) |       |        |             |
| 2-009  | 5500   | DASHBOARD EQUIPMENTS                 | 2-015    | 6702   | WIRING HARNESSES(DASHBOARD)              |       |        |             |
| 2-E09  | 5520   | METER HOOD                           | 2-E15    | 6703   | WIRING HARNESSES (DOOR, FLOOR/CE         |       |        |             |
| 2-F09  | 5530   | SPEEDOMETER CABLE                    | 2 515    |        | ILING                                    |       |        |             |
| 2-G09  | 5540   | METER CUMPUNENIS                     | 2-F15    |        | WIRING HARNESS CLAMPS                    |       |        |             |
| 2-109  | 5560   | DASHBOARD & RELATED PARTS            | 1        |        | WINDSHIELD WASHER                        |       |        |             |
| 2L09   | 5570   | CONSOLE                              |          |        | WINDSHIELD WIPERS                        |       |        |             |
| 2-C10  | 5580   | VENTILATOR                           |          | {      | WIPER MOTOR COMPONENTS(FRONT)            |       |        |             |
| 2-010  | 5700   | SEATS                                | 2-N15    | 6820   | FRONT HEADER TRIM & PILLAR TRI           |       |        |             |
| 2-K10  | 5790   | SEAT BELTS                           | 2-016    | 6840   | TRIMS & SCUFF PLATES                     |       |        |             |
| 2-L10  | 5800   | FRONY DOORS                          | 2-516    | 6860   | FLOOR MATS & PADS                        |       |        |             |
| S-C11  |        | 1                                    | 1        | 6870   | SERVICE TOOLS                            |       |        |             |
| 2-F11  | 5840   | FRONT DOOR TRIMS & RELATED PAR<br>TS | 2-н16    | 6900   | VISORS,ASSIST HANDLES & MIRROR<br>S      |       |        |             |
| 2-012  | 6100   | HEATER                               | 2-J16    | 6930   | CAUTION PLATES & LABELS                  |       | ļ      |             |
| 2-012  | 6110   | HEATER UNIT COMPONENTS               | 2-L16    |        | QUARTER WINDOW & TRIMS                   |       | 1      |             |