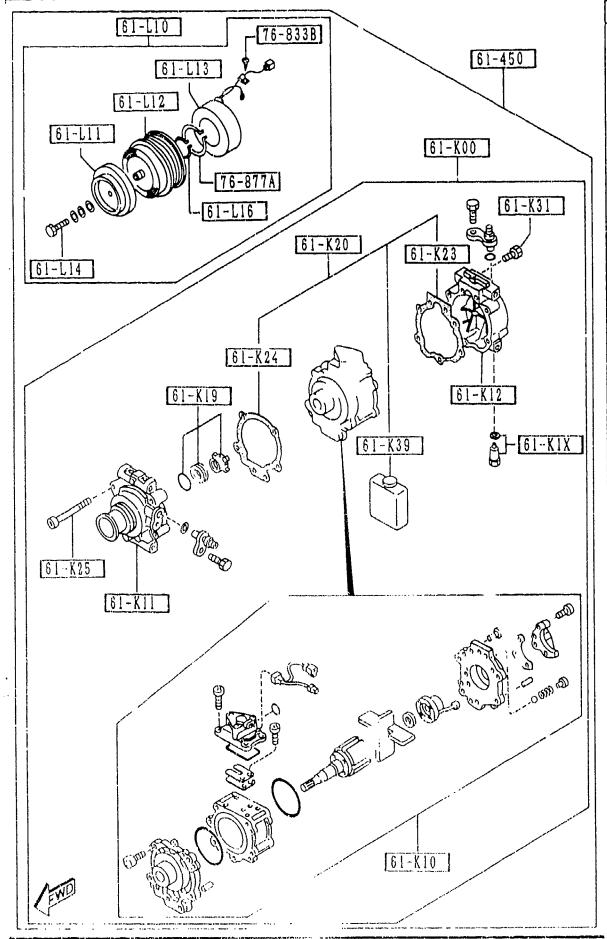

### SECTION NAME INDEX (ENGINE)

| 10.110    | SEC.NO | SECTION NAME                                                | LO.NO | SEC.NO | FION NAME INDEX (ENGINE)  SECTION NAME      | LO.NO | SEC.NO | SECTION NAME |
|-----------|--------|-------------------------------------------------------------|-------|--------|---------------------------------------------|-------|--------|--------------|
| 1-C03     | 1000   | ENGINE & GASKET SETS                                        | 1-K09 |        | AUTOMATIC TRANSMISSION MANUAL               |       |        |              |
| 1 · E 0 3 | 1010   | CYLINDER HEAD & COVER                                       |       |        | LINKAGE SYSTEM                              |       |        |              |
| 1-H03     | 1030   | CYLINDER BLOCK                                              | 1-M09 | 1960   | AUTOMATIC TRANSMISSION GASKET<br>& SEAL KIT |       |        |              |
| 1-J03     | 1040   | OIL PAN & TIMING COVER                                      |       |        |                                             |       |        |              |
| 1-L03     | 1100   | PISTON, CRANKSHAFT & FLYWHEEL                               |       |        |                                             |       |        |              |
| 1-C04     | 1200   | VALVE SYSTEM                                                |       |        |                                             |       |        |              |
| 1-E04     | 1300   | INLET MANIFOLD                                              |       |        |                                             |       |        |              |
| 1-F04     | 1310   | EXHAUST MANIFOLD                                            |       |        |                                             |       |        |              |
| 1 · G04   | 1320   | FUEL SYSTEM                                                 |       |        |                                             |       |        |              |
| 1-104     | 1325   | FUEL DISTRIBUTOR                                            |       |        |                                             |       |        |              |
| 1-J04     | 1330   | AIR CLEANER                                                 |       |        |                                             |       |        |              |
| 1-L04     | 1364   | THROTTLE BODY                                               |       |        |                                             |       |        |              |
| 1-M04     | 1370   | EMISSION CONTROL SYSTEM (INLET SIDE)                        |       |        |                                             | Ì     |        |              |
| 1-C05     | 1400   | OIL PUMP & FILTER                                           |       |        |                                             |       |        |              |
| 1-E05     | 1500   | COULING SYSTEM                                              |       |        |                                             |       |        |              |
| 1-405     | 1580   | BRACKET, PULLEY & BELT                                      |       |        |                                             |       |        |              |
| 1-006     | 1600   | CLUTCH DISC & COVER                                         |       |        |                                             |       |        |              |
| 1-D06     | 1700   | MANUAL TRANSMISSION CASE                                    |       |        |                                             | }     |        |              |
| 1-E06     | 1710   | MANUAL TRANSMISSION GEARS                                   |       |        |                                             |       |        |              |
| 1-J06     | 1720   | MANUAL TRANSMISSION CHANGE CON<br>TROL SYSTEM               |       |        |                                             |       |        |              |
| 1-M06     | 1800   | ENGINE ELECTRICAL SYSTEM                                    |       |        |                                             |       |        |              |
| 1.007     | 1830   | ALTERNATOR                                                  |       |        |                                             |       |        |              |
| 1 -E 0 7  | 1840   | STARTER (MT)                                                |       |        |                                             |       |        |              |
| 1 · G07   | 1840 A | STARTER (AT)                                                |       |        |                                             |       |        |              |
| 1-107     | 1850   | BATTERY                                                     |       |        |                                             |       |        |              |
| 1-307     | 1910   | AUTOMATIC TRANSMISSION TORQUE CONVERTER, OIL PUMP & PIPINGS |       |        |                                             |       |        |              |
| 1 · M07   | 1920   | AUTOMATIC TRANSMISSION CASE & MAIN CONTROL SYSTEM           |       |        |                                             |       |        |              |
| 1.108     | 1925   | AUTOMATIC TRANSMISSION CONTROL VALVE                        |       |        |                                             |       |        |              |
| 1W08      | 1930   | AUTOMATIC TRANSMISSION CLUTCHE<br>S & PLANEIARY GEARS       |       |        |                                             |       |        |              |
| 1         | 1940   | AUTOMATIC TRANSMISSION GOVERNOR, LOW & REVERSE PISTON       |       |        |                                             |       |        |              |
|           |        |                                                             |       |        |                                             |       |        |              |