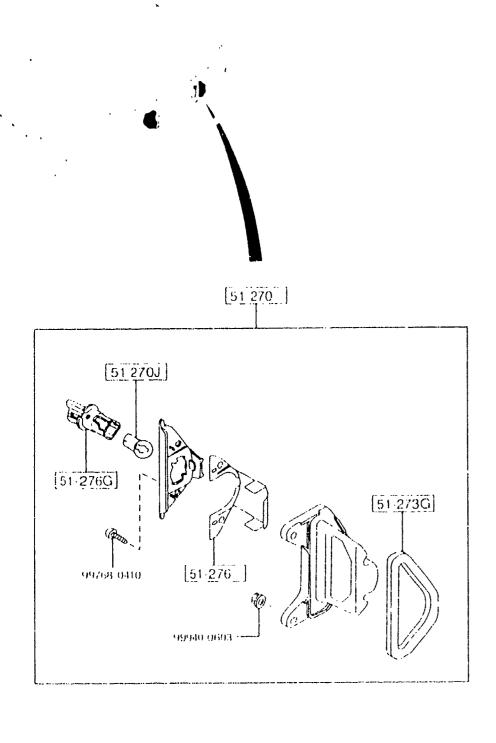

1-550C  <br>  51-550C  <br>  ++                                  | 1   | LAMP SET(L),SIDE TUR            |                   |                   |         |
| 51-580  <br>  51-580  <br>  ++                                    | 1   | LAMP,STOP-HI.MOUNT.             |                   |                   |         |
| 1 51-582  <br>1 51-582  <br>1 1 1 1 1 1 1 1 1 1 1 1 1 1 1 1 1 1 1 | 1   | GASKET,STOP LAMP-HI.            |                   |                   |         |
| HOVE JE J769                                                      |     |                                 |                   |                   | 1       |
|                                                                   |     |                                 |                   |                   |         |





| PART NO     | QIY | MODEL/RESIRICITON    | MODEL ZRESTRICTION | NODEL/RESIRICTION | FR0 <b>M</b> - T0 |
|-------------|-----|----------------------|--------------------|-------------------|-------------------|
| 51-270      |     | LAMP, LICENSE        |                    |                   |                   |
| 8BF1-51-270 | 2   |                      |                    |                   |                   |
| 51-270J     |     | BULB                 |                    |                   |                   |
| 99701-2070  |     | 12V 7.5W             |                    |                   |                   |
| <b>+</b>    | 2   |                      |                    |                   | <u> </u>          |
| 1 51-2736   |     | GASKET, LICENSE LAMP |