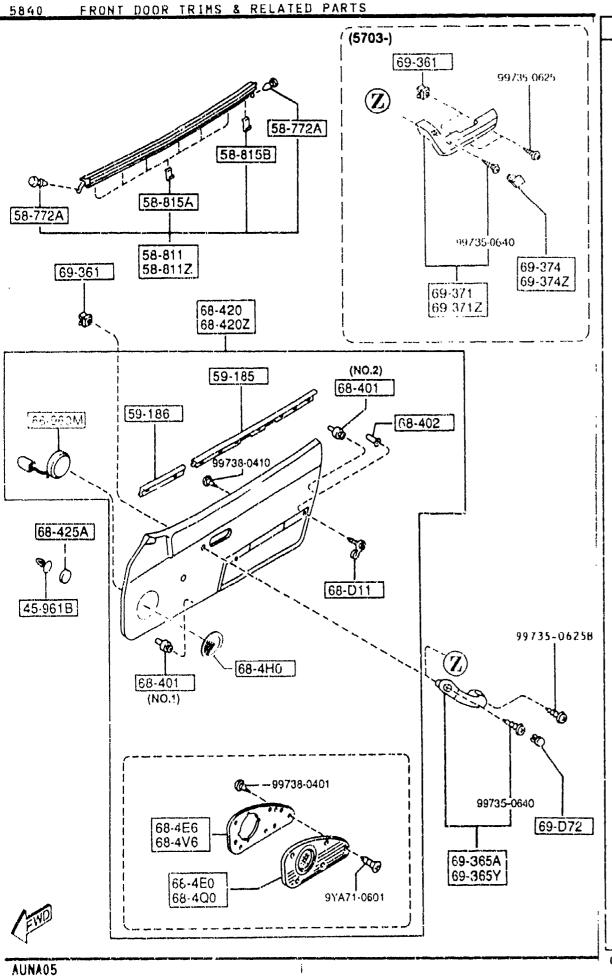

me statement of the same statement of the same statement of the same statement of the same statement of the same statement of the same statement of the same statement of the same statement of the same statement of the same statement of the same statement of the same statement of the same statement of the same statement of the same statement of the same statement of the same statement of the same statement of the same statement of the same statement of the same statement of the same statement of the same statement of the same statement of the same statement of the same statement of the same statement of the same statement of the same statement of the same statement of the same statement of the same statement of the same statement of the same statement of the sa | , uq7n7 |

CAT. AUNA05-04



| PART NO                  | 911    | MODEL ZRESTRICTION                                                                        | WODFL/RESTRICTION | MODEL/RESTRICTION | FROM-TO |
|--------------------------|--------|-------------------------------------------------------------------------------------------|-------------------|-------------------|---------|
| CONT'D                   |        | (TDA-PLASTIC KICKPLA<br>TE)                                                               |                   |                   |         |
| W201-68-401              | 12     | (ILLUST, NO.2)                                                                            |                   |                   | 5703-   |
| 68-402                   |        | GROMMET, SCREW