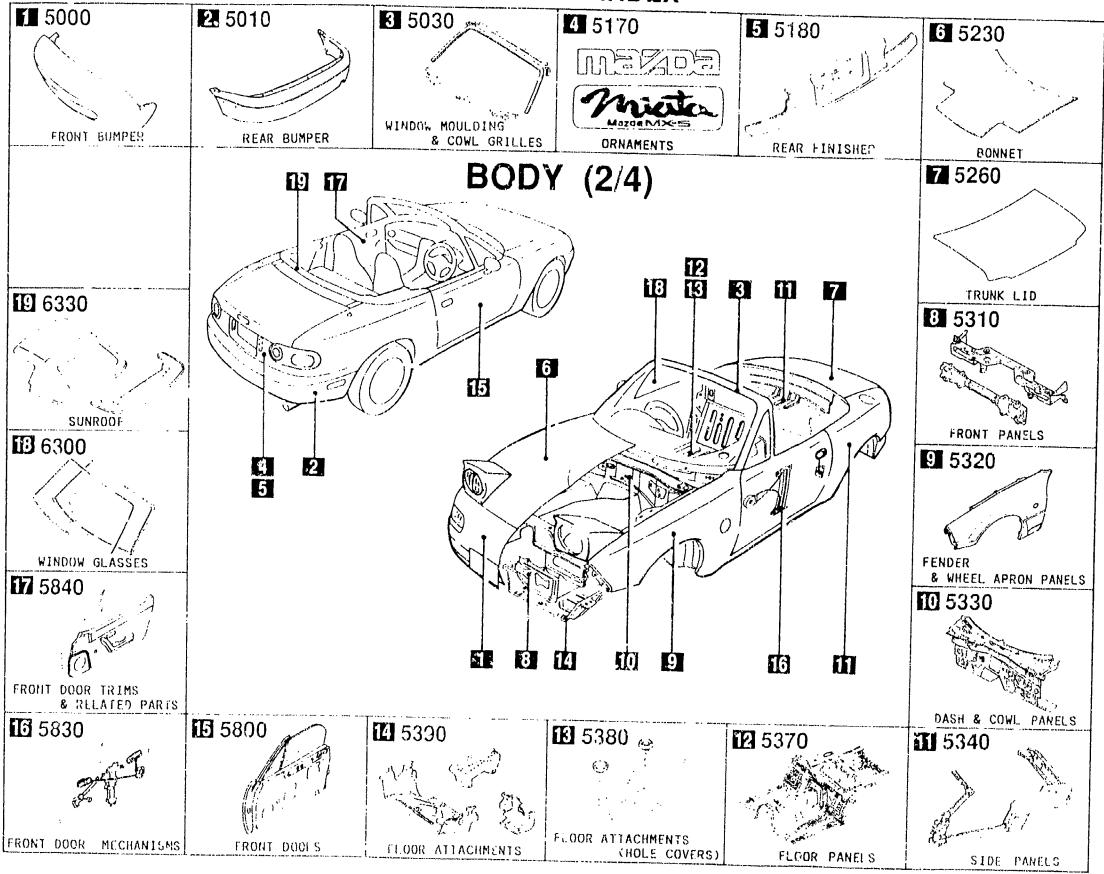

ción Maéstra
  - · Hauptabschnitssnummer-Index

· Index des Numéros des

· Indice del N° de Pieza

- (4) · Section No. Index Id the Calumn
  - · Index des Nurperos des Sections pour les Colonnes
  - · N° de la Sección para el Indice
  - Absclinitssnummer\ndex ,∤ur die Spalte
- · Alphabetical Index
- · Index Alphabétique
- · Indice Alfabético
- Alphabetischer Index

- · Illustration & Text
  - · Illustrations et Textes

· Identificación del Modelo

Modell-Kennzeichnung

- · liustración y Texto
- · Abbildung una Text
- · Teile-Nr. Index

Part No. Index

- (9) · Vehicle Identification Model Identification System · Identification des Modèles
  - · Système d'Identification de Véhicule
  - · Sistema de Identification de Vehiculo
  - · Fahrzeug-Identifikations systern







### 25 **36 1**











### SECTION NAME INDEX (ENGINE)

| 10.110    | SEC.NO | SECTION NAME                                                | LO.NO | SEC.NO | FION NAME INDEX (ENGINE)  SECTION NAME      | LO.NO | SEC.NO | SECTION NAME |
|-----------|--------|-------------------------------------------------------------|-------|--------|---------------------------------------------|-------|--------|--------------|
| 1-C03     | 1000   | ENGINE & GASKET SETS                                        | 1-K09 |        | AUTOMATIC TRANSMISSION MANUAL               |       |        |              |
| 1 · E 0 3 | 1010   | CYLINDER HEAD & COVER                                       |       |        | LINKAGE SYSTEM                              |       |        |              |
| 1-H03     | 1030   | CYLINDER BLOCK