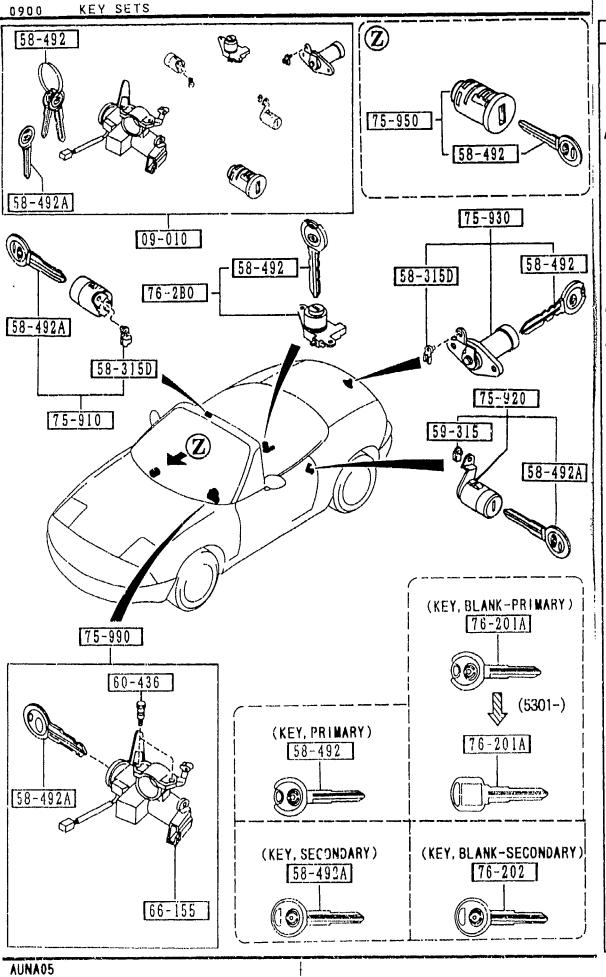

|                   | 1997-07 |



|                                      |                      |                   |                   | <del></del>    |
|--------------------------------------|----------------------|-------------------|-------------------|----------------|
| PART NO. QTY                         | MODEL/RESTRICTION    | MODEL/RESTRICTION | MODEL/RESTRICTION | FROM-TO        |
| CONT'D<br>NO01-76-220D 1             |                      |                   |                   | 5301-          |
| 75-930                               | KEY SUB SET, TRUNK   |                   |                   |                |
| NA01-76-230C 1<br>A (NA01-76-230D)   |                      |                   |                   | -5301          |
| NA01-76-230D 1                       |                      |