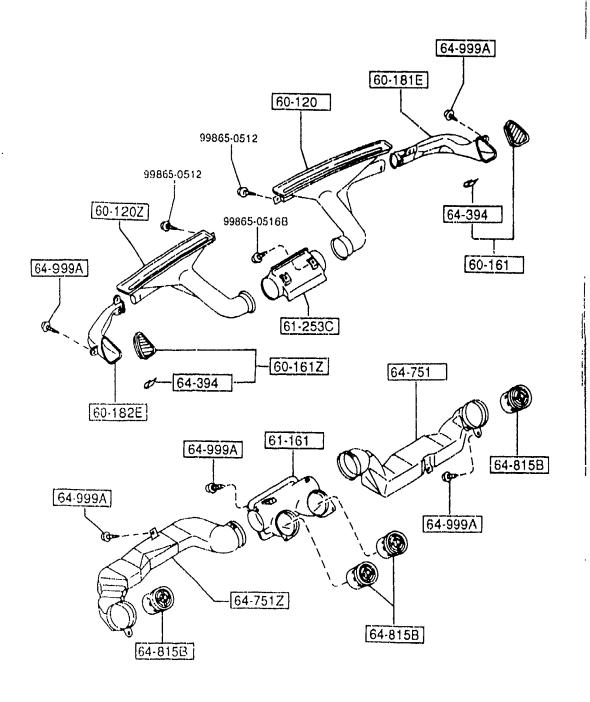

### Parts Catalog

Mazda MX-5 MIATA U.S.A. ('95►'96)

NA35 + -600001~700000 NA3++-700001~800000

Jul. 97 (FINAL) Catalog No. AU-NA05-04