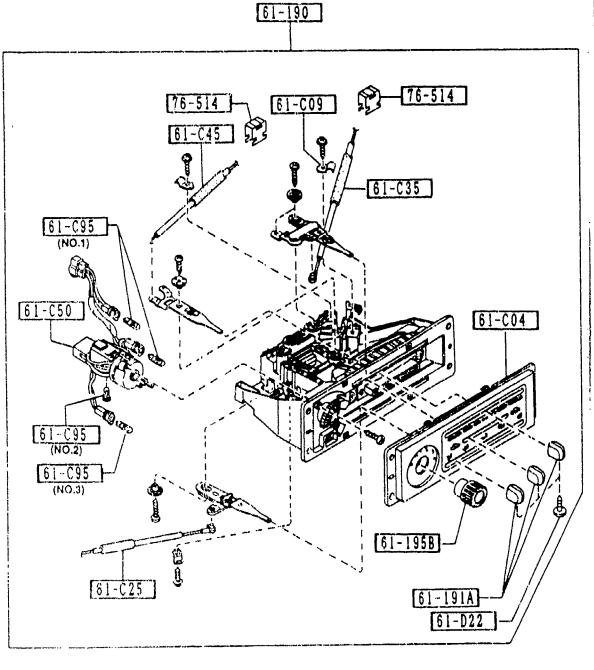

### SECTION NAME INDEX (ENGINE)

| 10.110    | SEC.NO | SECTION NAME                                                | LO.NO | SEC.NO | FION NAME INDEX (ENGINE)  SECTION NAME      | LO.NO | SEC.NO | SECTION NAME |
|-----------|--------|-------------------------------------------------------------|-------|--------|---------------------------------------------|-------|--------|--------------|
| 1-C03     | 1000   | ENGINE & GASKET SETS                                        | 1-K09 |        | AUTOMATIC TRANSMISSION MANUAL               |       |        |              |
| 1 · E 0 3 | 1010   | CYLINDER HEAD & COVER                                       |       |        | LINKAGE SYSTEM                              |       |        |              |
| 1-H03     | 1030   | CYLINDER BLOCK                                              | 1-M09 | 1960   | AUTOMATIC TRANSMISSION GASKET<br>& SEAL KIT |       |        |              |
| 1-J03     | 1040   | OIL PAN & TIMING COVER                                      |       |        |                                             |       |        |              |
| 1-L03     | 1100   | PISTON, CRANKSHAFT & FLYWHEEL                               |       |        |                                             |       |        |              |
| 1-C04     | 1200   | VALVE SYSTEM                                                |       |        |                                             |       |        |              |
| 1-E04     | 1300   | INLET MANIFOLD                                              |       |        |                                             |       |        |              |
| 1-F04     | 1310   | EXHAUST MANIFOLD                                            |       |        |                                             |       |        |              |
| 1 · G04   | 1320   | FUEL SYSTEM                                                 |       |        |                                             |       |        |              |
| 1-104     | 1325   | FUEL DISTRIBUTOR                                            |       |        |                                             |       |        |              |
| 1-J04     | 1330   | AIR CLEANER                                                 |       |        |                                             |       |        |              |
| 1-L04     | 1364   | THROTTLE BODY                                               |       |        |                                             |       |        |              |
| 1-M04     | 1370   | EMISSION CONTROL SYSTEM (INLET SIDE)                        |       |        |                                             | Ì     |        |              |
| 1-C05     | 1400   | OIL PUMP & FILTER                                           |       |        |                                             |       |        |              |
| 1-E05     | 1500   | COULING SYSTEM                                              |       |        |                                             |       |        |              |
| 1-405     | 1580   | BRACKET, PULLEY & BELT                                      |       |        |                                             |       |        |              |
| 1-006     | 1600   | CLUTCH DISC & COVER                                         |       |        |                                             |       |        |              |
| 1-D06     | 1700   | MANUAL TRANSMISSION CASE                                    |       |        |                                             | }     |        |              |
| 1-E06     | 1710   | MANUAL TRANSMISSION GEARS                                   |       |        |                                             |       |        |              |
| 1-J06     | 1720   | MANUAL TRANSMISSION CHANGE CON<br>TROL SYSTEM               |       |        |                                             |       |        |              |
| 1-M06     | 1800   | ENGINE ELECTRICAL SYSTEM                                    |       |        |                                             |       |        |              |
| 1.007     | 1830   | ALTERNATOR                                                  |       |        |                                             |       |        |              |
| 1 -E 0 7  | 1840   | STARTER (MT)                                                |       |        |                                             |       |        |              |
| 1 · G07   | 1840 A | STARTER (AT)                                                |       |        |                                             |       |        |              |
| 1-107     | 1850   | BATTERY                                                     |       |        |                                             |       |        |              |
| 1-307     | 1910   | AUTOMATIC TRANSMISSION TORQUE CONVERTER, OIL PUMP & PIPINGS |       |        |                                             |       |        |              |
| 1 · M07   | 1920   | AUTOMATIC TRANSMISSION CASE & MAIN CONTROL SYSTEM           |       |        |                                             |       |        |              |
| 1.108     | 1925   | AUTOMATIC TRANSMISSION CONTROL VALVE                        |       |        |                                             |       |        |              |
| 1W08      | 1930   | AUTOMATIC TRANSMISSION CLUTCHE<br>S & PLANEIARY GEARS       |       |        |                                             |       |        |              |
| 1         | 1940   | AUTOMATIC TRANSMISSION GOVERNOR, LOW & REVERSE PISTON       |       |        |                                             |       |        |              |
|           |        |                                                             |       |        |                                             |       |        |              |