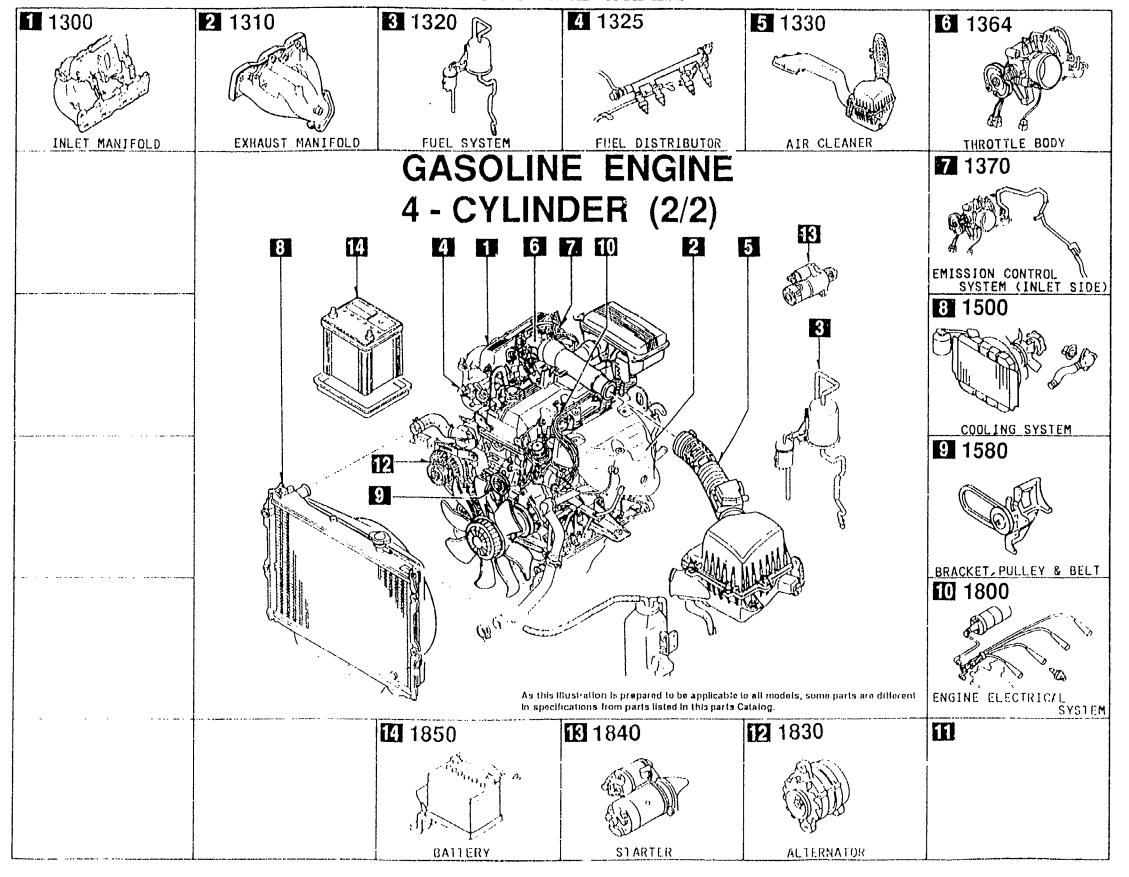

### SECTION NAME INDEX (ENGINE)

| 10.110    | SEC.NO | SECTION NAME                                                | LO.NO | SEC.NO | FION NAME INDEX (ENGINE)  SECTION NAME      | LO.NO | SEC.NO | SECTION NAME |
|-----------|--------|-------------------------------------------------------------|-------|--------|---------------------------------------------|-------|--------|--------------|
| 1-C03     | 1000   | ENGINE & GASKET SETS                                        | 1-K09 |        | AUTOMATIC TRANSMISSION MANUAL               |       |        |              |
| 1 · E 0 3 | 1010   | CYLINDER HEAD & COVER                                       |       |        | LINKAGE SYSTEM                              |       |        |              |
| 1-H03     | 1030   | CYLINDER BLOCK                                              | 1-M09 | 1960   | AUTOMATIC TRANSMISSION GASKET<br>& SEAL KIT |       |        |              |
| 1-J03     | 1040   | OIL PAN & TIMING COVER                                      |       |        |                                             |       |        |              |
| 1-L03     | 1100   | PISTON, CRANKSHAFT & FLYWHEEL                               |       |        |                                             |       |        |              |
| 1-C04     | 1200   | VALVE SYSTEM                                                |       |        |                                             |       |        |              |
| 1-E04     | 1300   | INLET MANIFOLD                                              |       |        |                                             |       |        |              |
| 1-F04     | 1310   | EXHAUST MANIFOLD                                            |       |        |                                             |       |        |              |
| 1 · G04   | 1320   | FUEL SYSTEM                                                 |       |        |                                             |       |        |              |
| 1-104     | 1325   | FUEL DISTRIBUTOR                                            |       |        |                                             |       |        |              |
| 1-J04     | 1330   | AIR CLEANER                                                 |       |        |                                             |       |        |              |
| 1-L04     | 1364   | THROTTLE BODY                                               |       |        |                                             |       |        |              |
| 1-M04     | 1370   | EMISSION CONTROL SYSTEM (INLET SIDE)                        |       |        |                                             | Ì     |        |              |
| 1-C05     | 1400   | OIL PUMP & FILTER                                           |       |        |                                             |       |        |              |
| 1-E05     | 1500   | COULING SYSTEM                                              |       |        |                                             |       |        |              |
| 1-405     | 1580   | BRACKET, PULLEY & BELT                                      |       |        |                                             |       |        |              |
| 1-006     | 1600   | CLUTCH DISC & COVER                                         |       |        |                                             |       |        |              |
| 1-D06     | 1700   | MANUAL TRANSMISSION CASE                                    |       |        |                                             | }     |        |              |
| 1-E06     | 1710   | MANUAL TRANSMISSION GEARS                                   |       |        |                                             |       |        |              |
| 1-J06     | 1720   | MANUAL TRANSMISSION CHANGE CON<br>TROL SYSTEM               |       |        |                                             |       |        |              |
| 1-M06     | 1800   | ENGINE ELECTRICAL SYSTEM                                    |       |        |                                             |       |        |              |
| 1.007     | 1830   | ALTERNATOR                                                  |       |        |                                             |       |        |              |
| 1 -E 0 7  | 1840   | STARTER (MT)                                                |       |        |                                             |       |        |              |
| 1 · G07   | 1840 A | STARTER (AT)                                                |       |        |                                             |       |        |              |
| 1-107     | 1850   | BATTERY                                                     |       |        |                                             |       |        |              |
| 1-307     | 1910   | AUTOMATIC TRANSMISSION TORQUE CONVERTER, OIL PUMP & PIPINGS |       |        |                                             |       |        |              |
| 1 · M07   | 1920   | AUTOMATIC TRANSMISSION CASE & MAIN CONTROL SYSTEM           |       |        |                                             |       |        |              |
| 1.108     | 1925   | AUTOMATIC TRANSMISSION CONTROL VALVE                        |       |        |                                             |       |        |              |
| 1W08      | 1930   | AUTOMATIC TRANSMISSION CLUTCHE<br>S & PLANEIARY GEARS       |       |        |                                             |       |        |              |
| 1         | 1940   | AUTOMATIC TRANSMISSION GOVERNOR, LOW & REVERSE PISTON       |       |        |                                             |       |        |              |
|           |        |                                                             |       |        |                                             |       |        |              |