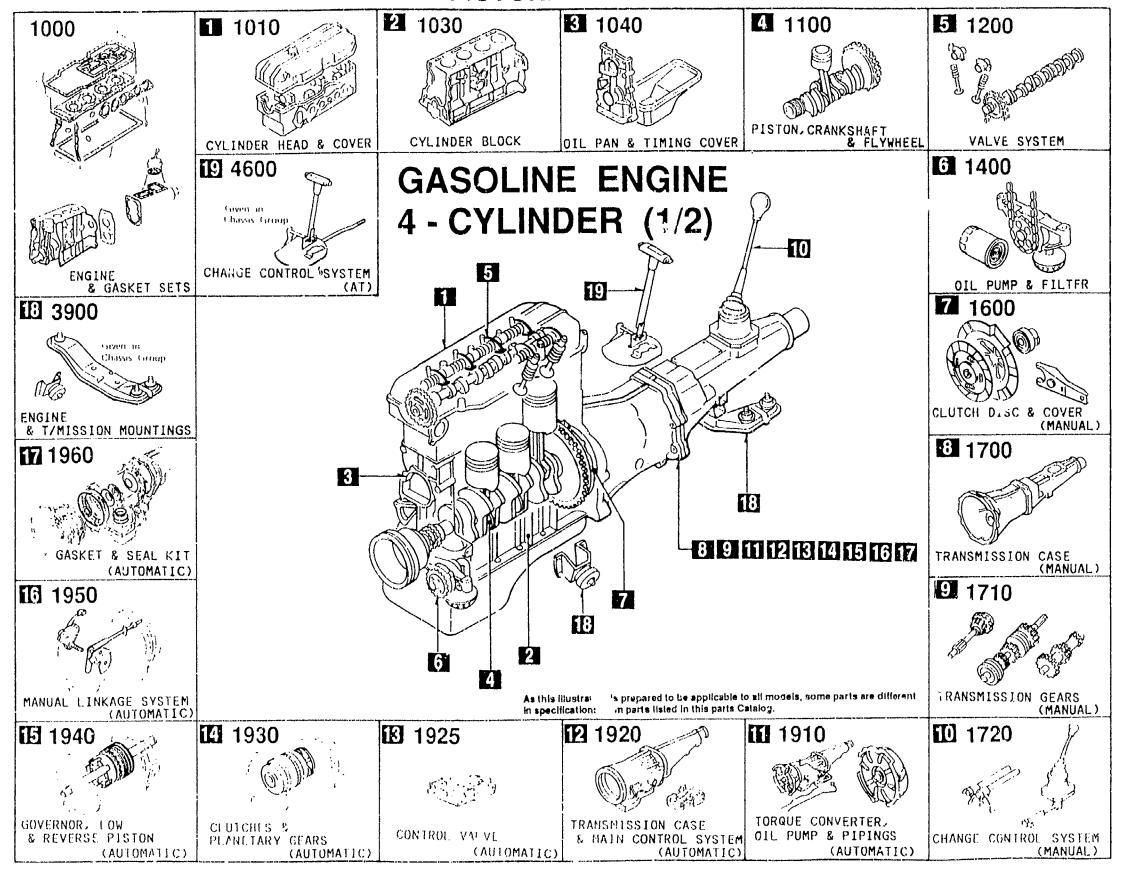

### SECTION NAME INDEX (ENGINE)

| 10.110    | SEC.NO | SECTION NAME                                                | LO.NO | SEC.NO | FION NAME INDEX (ENGINE)  SECTION NAME      | LO.NO | SEC.NO | SECTION NAME |
|-----------|--------|-------------------------------------------------------------|-------|--------|---------------------------------------------|-------|--------|--------------|
| 1-C03     | 1000   | ENGINE & GASKET SETS                                        | 1-K09 |        | AUTOMATIC TRANSMISSION MANUAL               |       |        |              |
| 1 · E 0 3 | 1010   | CYLINDER HEAD & COVER                                       |       |        | LINKAGE SYSTEM                              |       |        |              |
| 1-H03     | 1030   | CYLINDER BLOCK                                              | 1-M09 | 1960   | AUTOMATIC TRANSMISSION GASKET<br>& SEAL KIT |       |        |              |
| 1-J03     | 1040   | OIL PAN & TIMING COVER                                      |       |        |                                             |       |        |              |
| 1-L03     | 1100   | PISTON, CRANKSHAFT & FLYWHEEL                               |       |        |                                             |       |        |              |
| 1-C04     | 1200   | VALVE SYSTEM                                                |       |        |                                             |       |        |              |
| 1-E04     | 1300   | INLET MANIFOLD                                              |       |        |                                             |       |        |              |
| 1-F04     | 1310   | EXHAUST MANIFOLD                                            |       |        |                                             |       |        |              |
| 1 · G04   | 1320   | FUEL SYSTEM                                                 |       |        |                                             |       |        |              |
| 1-104     | 1325   | FUEL DISTRIBUTOR                                            |       |        |                                             |       |        |              |
| 1-J04     | 1330   | AIR CLEANER                                                 |       |        |                                             |       |        |              |
| 1-L04     | 1364   | THROTTLE BODY                                               |       |        |                                             |       |        |              |
| 1-M04     | 1370   | EMISSION CONTROL SYSTEM (INLET SIDE)                        |       |        |                                             | Ì     |        |              |
| 1-C05     | 1400   | OIL PUMP & FILTER                                           |       |        |                                             |       |        |              |
| 1-E05     | 1500   | COULING SYSTEM                                              |       |        |                                             |       |        |              |
| 1-405     | 1580   | BRACKET, PULLEY & BELT                                      |       |        |                                             |       |        |              |
| 1-006     | 1600   | CLUTCH DISC & COVER                                         |       |        |                                             |       |        |              |
| 1-D06     | 1700   | MANUAL TRANSMISSION CASE                                    |       |        |                                             | }     |        |              |
| 1-E06     | 1710   | MANUAL TRANSMISSION GEARS                                   |       |        |                                             |       |        |              |
| 1-J06     | 1720   | MANUAL TRANSMISSION CHANGE CON<br>TROL SYSTEM               |       |        |                                             |       |        |              |
| 1-M06     | 1800   | ENGINE ELECTRICAL SYSTEM                                    |       |        |                                             |       |        |              |
| 1.007     | 1830   | ALTERNATOR                                                  |       |        |                                             |       |        |              |
| 1 -E 0 7  | 1840   | STARTER (MT)                                                |       |        |                                             |       |        |              |
| 1 · G07   | 1840 A | STARTER (AT)                                                |       |        |                                             |       |        |              |
| 1-107     | 1850   | BATTERY                                                     |       |        |                                             |       |        |              |
| 1-307     | 1910   | AUTOMATIC TRANSMISSION TORQUE CONVERTER, OIL PUMP & PIPINGS |       |        |                                             |       |        |              |
| 1 · M07   | 1920   | AUTOMATIC TRANSMISSION CASE & MAIN CONTROL SYSTEM           |       |        |                                             |       |        |              |
| 1.108     | 1925   | AUTOMATIC TRANSMISSION CONTROL VALVE                        |       |        |                                             |       |        |              |
| 1W08      | 1930   | AUTOMATIC TRANSMISSION CLUTCHE<br>S & PLANEIARY GEARS       |       |        |                                             |       |        |              |
| 1         | 1940   | AUTOMATIC TRANSMISSION GOVERNOR, LOW & REVERSE PISTON       |       |        |                                             |       |        |              |
|           |        |                                                             |       |        |                                             |       |        |              |