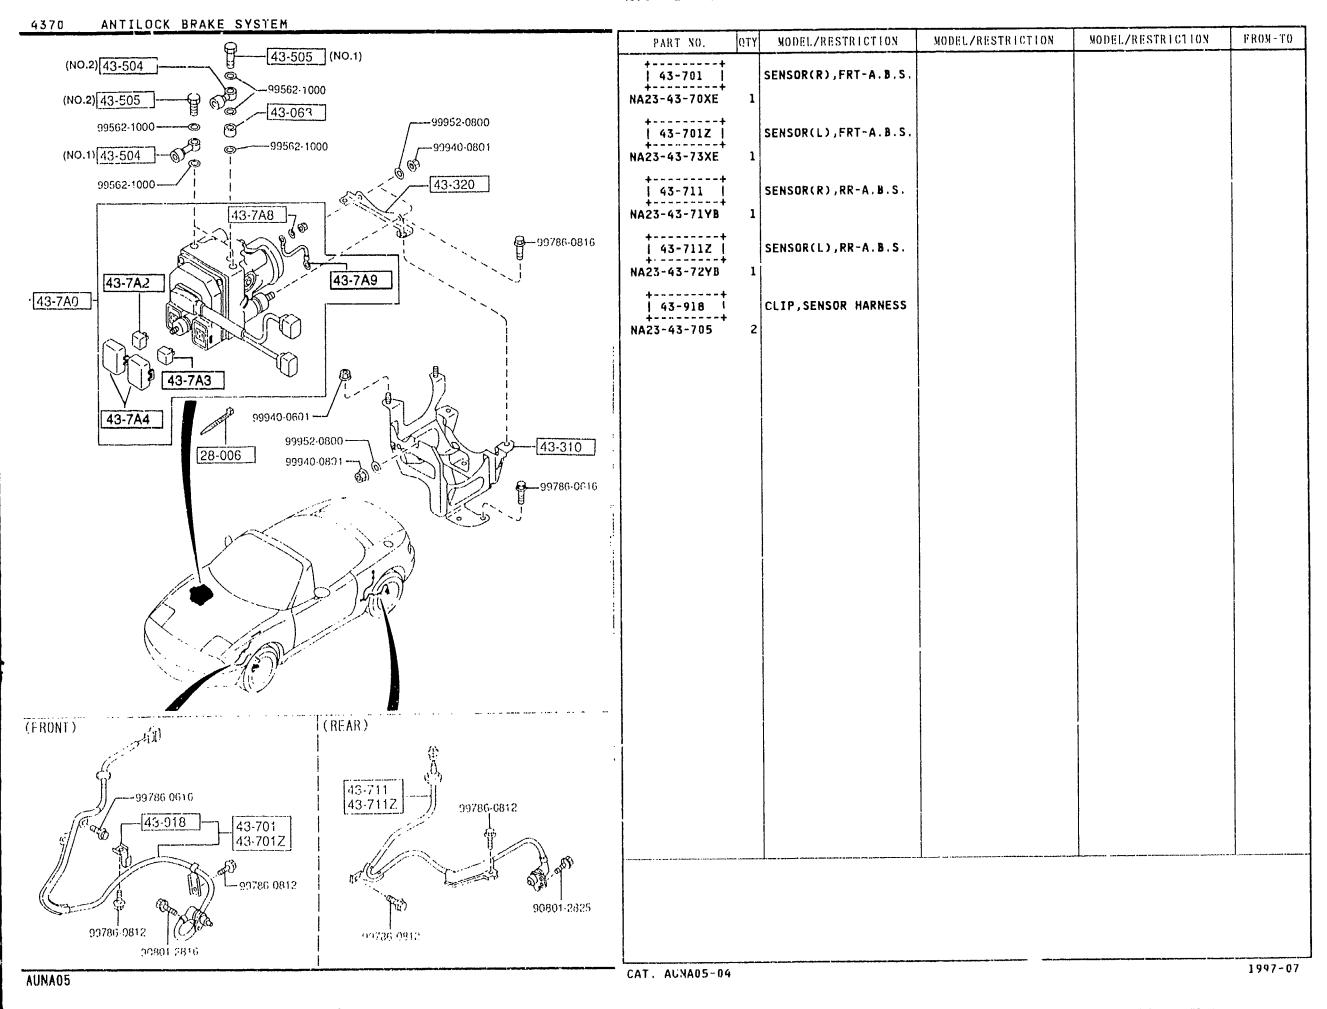

### SECTION NAME INDEX (CHASSIS)

|            | SEC. NO | SECTION NAME                                              | LO.NO | SEC.NO | SECTION NAME                                  | LO.NO | SEC.NO | SECTION NAME |
|------------|---------|-----------------------------------------------------------|-------|--------|-----------------------------------------------|-------|--------|--------------|
| 1-C11      | 2505    | REAR PROPELLER SHAFT                                      | 1-F16 | 4340   | BRAKE MASTER CYLINDER & POWER                 |       |        |              |
| 1-011      | 2550    | REAR DRIVE SHAFT                                          |       |        | BRAKE<br>(W/O ANTILOCK BRAKE)                 |       |        |              |
| 1-F11      | 2600    | REAR AXLE                                                 | 1-416 | 4340 A | BRAKE MASTER CYLINDER & POWER BRAKE           |       |        |              |
| 1-G11      | 2610    | REAR BRAKE MECHANISMS                                     |       |        | (W/ANTILOCK BRAKE)                            |       |        |              |
| 1-J11      | 2710    | REAR DIFFERENTIALS<br>(NORMAL DIFF.)                      | 1-K16 | 4360   | BRAKE PIPINGS<br>(W/O ANTI LOCK BRAKE SYSTEM) |       |        |              |
| 1-C12      | 2710 A  | REAR DIFFERENTIALS<br>(LIMITED SLIP DIFF.)                | 1-M16 | 436ª A | BRAKE PIPINGS<br>(ANTI LOCK BRAKE SYSTEM)     |       |        |              |
| 1-G12      | 2800    | REAR SUSPENSION MECHANISMS                                | 2-C03 | 4370   | ANTILOCK BRAKE SYSTEM                         |       |        |              |
| 1-1112     | 2810    | REAR STABILIZER                                           | 2-E03 | 4400   | PARKING BRAKE SYSTEM                          |       |        |              |
| 1-112      | 2830    | REAR LOWER ARMS & SUB FRAME                               | 2-G03 | 4500   | FUEL PIPINGS                                  |       |        |              |
| 1-K12      | 3200    | STEERING WHEEL                                            | 2-103 | 4600   | CHANGE CONTROL SYSTEM                         |       |        |              |
| 1-1.12     | 3210    | STEERING COLUMN & SHAFTS                                  |       |        | \\\\\\\\\\\\\\\\\\\\\\\\\\\\\\\\\\\\\\        |       |        |              |
| 1-M12      | 3220    | STEERING GEAR<br>(W/O POWER STEERING)                     |       |        |                                               |       |        |              |
| 1-C13      | 3220 A  | STEERING GEAR<br>(W/POWER STEERING)                       |       |        |                                               |       |        |              |
| 1-H13      | 3240    | POWER STEERING SYSTEM                                     |       |        |                                               |       |        |              |
| 1 - K 1 3  | 3300    | FRONT AXLE<br>(W/O ANTILOCK BRAKE)                        |       |        |                                               |       |        |              |
| 1 ~ 1. 1.3 | 3300 A  | FRONT AXLE<br>(W/ANTILOCK BRAKE)                          |       |        |                                               |       |        |              |
| 1-M13      | 3310    | FRONT BRAKE MECHANISMS                                    | :     |        |                                               |       |        |              |
| 1-N13      | 3400    | FRONT SUSPENSION MECHANISMS                               |       |        |                                               |       |        |              |
| 1-E14      | 3410    | CROSSMEMBER & STABILIZER                                  |       |        |                                               |       |        |              |
| 1 = f 14   | 3700    | TIRES & JACK                                              |       |        |                                               |       |        |              |
| 1 C15      | 3900    | ENGINE & T/MISSION MOUNTINGS                              |       |        |                                               |       | ļ      |              |
| 1 1115     | 4000    | EXHAUST SYSTEM                                            |       |        |                                               |       |        |              |
| 1 - F 15   | 4140    | MANUAL TRANSMISSION CLUTCH REL<br>EASE & MASTER CYLINDERS |       |        |                                               |       | 1      |              |
| 1 - G15    | 4145    | MANUAL TRANSMISSION CLUTCH PIP<br>INGS                    |       |        |                                               |       |        |              |
| 1-H15      | 4160    | ACCELERATOR CONTROL SYSTEM                                |       |        |                                               |       |        |              |
| 1-115      | 4200    | FUEL TANK                                                 |       |        |                                               |       |        |              |
| 1 - t. 15  | 4210    | FUEL LID OPENER                                           |       |        |                                               |       |        |              |
| 1-M15      | 4500    | MANUAL TRANSMISSION CLUTCH & B<br>RAKE PEDALS             |       |        |                                               |       |        |              |
| 1 - 1) 1 6 | 4300A   | AUTOMATIC TRANSMISSION BRAKE P<br>EDAL                    |       |        |                                               |       |        |              |
|            | 1       |                                                           |       |        |                                               |       |        |              |