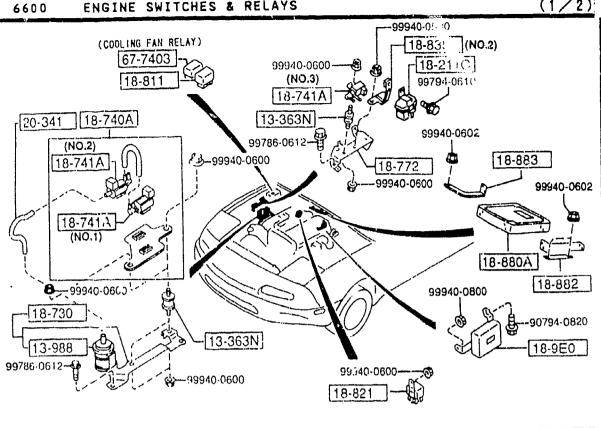

### SECTION NAME INDEX (ENGINE)

| 10.110    | SEC.NO | SECTION NAME                                                | LO.NO | SEC.NO | FION NAME INDEX (ENGINE)  SECTION NAME      | LO.NO | SEC.NO | SECTION NAME |
|-----------|--------|-------------------------------------------------------------|-------|--------|---------------------------------------------|-------|--------|--------------|
| 1-C03     | 1000   | ENGINE & GASKET SETS                                        | 1-K09 |        | AUTOMATIC TRANSMISSION MANUAL               |       |        |              |
| 1 · E 0 3 | 1010   | CYLINDER HEAD & COVER                                       |       |        | LINKAGE SYSTEM                              |       |        |              |
| 1-H03     | 1030   | CYLINDER BLOCK                                              | 1-M09 | 1960   | AUTOMATIC TRANSMISSION GASKET<br>& SEAL KIT |       |        |              |
| 1-J03     | 1040   | OIL PAN & TIMING COVER                                      |       |        |                                             |       |        |              |
| 1-L03     | 1100   | PISTON, CRANKSHAFT & FLYWHEEL                               |       |        |                                             |       |        |              |
| 1-C04     | 1200   | VALVE SYSTEM                                                |       |        |                                             |       |        |              |
| 1-E04     | 1300   | INLET MANIFOLD                                              |       |        |                                             |       |        |              |
| 1-F04     | 1310   | EXHAUST MANIFOLD                                            |       |        |                                             |       |        |              |
| 1 · G04   | 1320   | FUEL SYSTEM                                                 |       |        |                                             |       |        |              |
| 1-104     | 1325   | FUEL DISTRIBUTOR                                            |       |        |                                             |       |        |              |
| 1-J04     | 1330   | AIR CLEANER                                                 |       |        |                                             |       |        |              |
| 1-L04     | 1364   | THROTTLE BODY                                               |       |        |                                             |       |        |              |
| 1-M04     | 1370   | EMISSION CONTROL SYSTEM (INLET SIDE)                        |       |        |                                             | Ì     |        |              |
| 1-C05     | 1400   | OIL PUMP & FILTER                                           |       |        |                                             |       |        |              |
| 1-E05     | 1500   | COULING SYSTEM                                              |       |        |                                             |       |        |              |
| 1-405     | 1580   | BRACKET, PULLEY & BELT                                      |       |        |                                             |       |        |              |
| 1-006     | 1600   | CLUTCH DISC & COVER                                         |       |        |                                             |       |        |              |
| 1-D06     | 1700   | MANUAL TRANSMISSION CASE                                    |       |        |                                             | }     |        |              |
| 1-E06     | 1710   | MANUAL TRANSMISSION GEARS                                   |       |        |                                             |       |        |              |
| 1-J06     | 1720   | MANUAL TRANSMISSION CHANGE CON<br>TROL SYSTEM               |       |        |                                             |       |        |              |
| 1-M06     | 1800   | ENGINE ELECTRICAL SYSTEM                                    |       |        |                                             |       |        |              |
| 1.007     | 1830   | ALTERNATOR                                                  |       |        |                                             |       |        |              |
| 1 -E 0 7  | 1840   | STARTER (MT)                                                |       |        |                                             |       |        |              |
| 1 · G07   | 1840 A | STARTER (AT)                                                |       |        |                                             |       |        |              |
| 1-107     | 1850   | BATTERY                                                     |       |        |                                             |       |        |              |
| 1-307     | 1910   | AUTOMATIC TRANSMISSION TORQUE CONVERTER, OIL PUMP & PIPINGS |       |        |                                             |       |        |              |
| 1 · M07   | 1920   | AUTOMATIC TRANSMISSION CASE & MAIN CONTROL SYSTEM           |       |        |                                             |       |        |              |
| 1.108     | 1925   | AUTOMATIC TRANSMISSION CONTROL VALVE                        |       |        |                                             |       |        |              |
| 1W08      | 1930   | AUTOMATIC TRANSMISSION CLUTCHE<br>S & PLANEIARY GEARS       |       |        |                                             |       |        |              |
| 1         | 1940   | AUTOMATIC TRANSMISSION GOVERNOR, LOW & REVERSE PISTON       |       |        |                                             |       |        |              |
|           |        |                                                             |       |        |                                             |       |        |              |