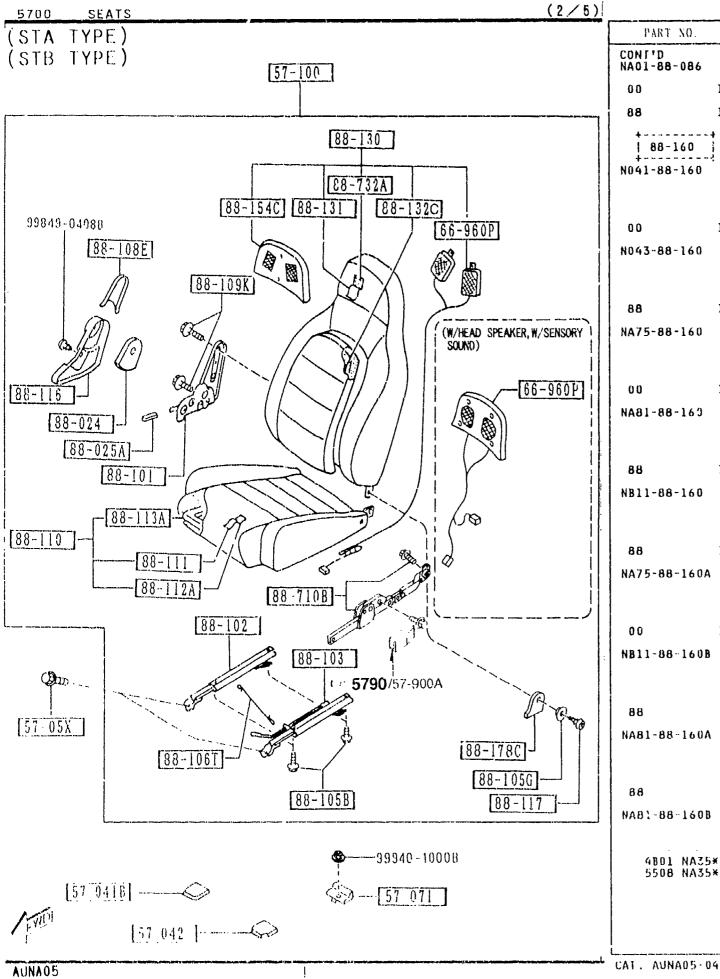

|              |       |                                             |                     |                                       |              |



| PART NO.              | QTY    | MGDEL/RESTRICTION                                                  | MODEL/RESTRICTION | MODEL/RESURTCTION | FROM-TO   |
|-----------------------|--------|--------------------------------------------------------------------|-------------------|-------------------|-----------|
| CONT'D<br>NAO1-88-086 | 1      |                                                                    |                   |                   |           |
| 00                    | INT-   | MAS NAT NAB BLACK                                                  |                   |                   |           |
| 88                    | INT-   | NA4 NA5 TAN                                                        |                   |                   |           |
| 88-160