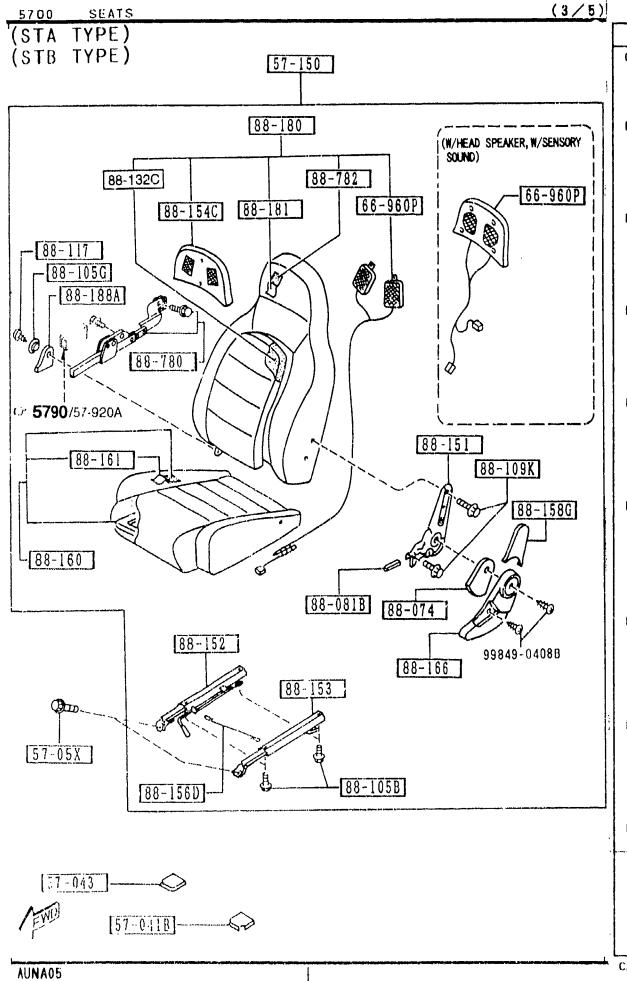

| ]   | SEAT(R), FRONT                                                 |                   |                   |         |
| NBY1-57-100                    |     | P.E.GR,<br>(STA TYPE,W/HEAD SPE<br>AKER,W/O SENSORY SOU<br>ND) |                   |                   |         |
|                                |     | (ML-196 MODEL)                                                 |                   |                   |         |
| 00 11                          | IT- | NA3 BLACK                                                      |                   |                   |         |
| NBY2-57-100                    |     | P.E.GR-OPT,<br>CSTA TYPE,W/HEAD SPE<br>AKER, W/SENSORY SOUN    |                   |                   |         |

6401 NA3\*\* -717787

±; CAT. AUNA05-04



|              | ··y    | ,                                                                                                                    |                   | <del></del>       | T       |
|--------------|--------|----------------------------------------------------------------------------------------------------------------------|-------------------|-------------------|---------|
| PART NO.     | QTY    | MODEL/RESTRICTION                                                                                                    | MODEL/RESTRICTION | MODEL/RESTRICTION | FROM-TO |
| CONT'D       |        | D)<br>(ML-196 MODEL)                                                                                                 |                   |                   |         |
| 00           | I