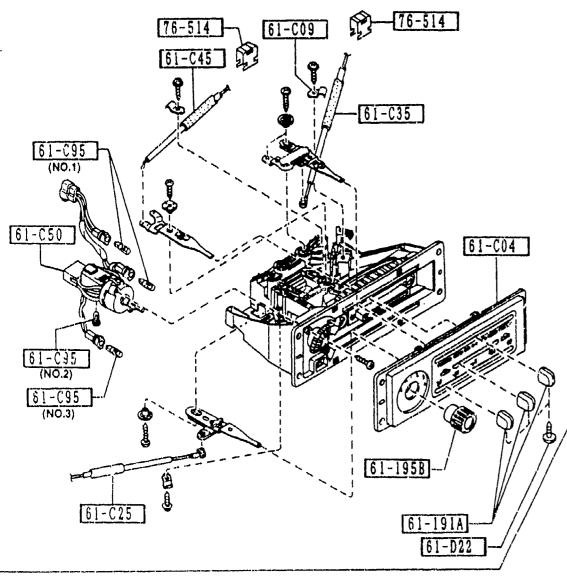

### SECTION NAME INDEX (ENGINE)

| 10.110    | SEC.NO | SECTION NAME                                                | LO.NO | SEC.NO | FION NAME INDEX (ENGINE)  SECTION NAME      | LO.NO | SEC.NO | SECTION NAME |
|-----------|--------|-------------------------------------------------------------|-------|--------|---------------------------------------------|-------|--------|--------------|
| 1-C03     | 1000   | ENGINE & GASKET SETS                                        | 1-K09 |        | AUTOMATIC TRANSMISSION MANUAL               |       |        |              |
| 1 · E 0 3 | 1010   | CYLINDER HEAD & COVER                                       |       |        | LINKAGE SYSTEM                              |       |        |              |
| 1-H03     | 1030   | CYLINDER BLOCK                                              | 1-M09 | 1960   | AUTOMATIC TRANSMISSION GASKET<br>& SEAL KIT |       |        |              |
| 1-J03     | 1040   | OIL PAN & TIMING COVER                                      |       |        |                                             |       |        |              |
| 1-L03     | 1100   | PISTON, CRANKSHAFT & FLYWHEEL                               |       |        |                                             |       |        |              |
| 1-C04     | 1200   | VALVE SYSTEM                                                |       |        |                                             |       |        |              |
| 1-E04     | 1300   | INLET MANIFOLD                                              |       |        |                                             |       |        |              |
| 1-F04     | 1310   | EXHAUST MANIFOLD                                            |       |        |                                             |       |        |              |
| 1 · G04   | 1320   | FUEL SYSTEM                                                 |       |        |                                             |       |        |              |
| 1-104     | 1325   | FUEL DISTRIBUTOR                                            |       |        |                                             |       |        |              |
| 1-J04     | 1330   | AIR CLEANER                                                 |       |        |                                             |       |        |              |
| 1-L04     | 1364   | THROTTLE BODY                                               |       |        |                                             |       |        |              |
| 1-M04     | 1370   | EMISSION CONTROL SYSTEM (INLET SIDE)                        |       |        |                                             | Ì     |        |              |
| 1-C05     | 1400   | OIL PUMP & FILTER                                           |       |        |                                             |       |        |              |
| 1-E05     | 1500   | COULING SYSTEM                                              |       |        |                                             |       |        |              |
| 1-405     | 1580   | BRACKET, PULLEY & BELT                                      |       |        |                                             |       |        |              |
| 1-006     | 1600   | CLUTCH DISC & COVER                                         |       |        |                                             |       |        |              |
| 1-D06     | 1700   | MANUAL TRANSMISSION CASE                                    |       |        |                                             | }     |        |              |
| 1-E06     | 1710   | MANUAL TRANSMISSION GEARS                                   |       |        |                                             |       |        |              |
| 1-J06     | 1720   | MANUAL TRANSMISSION CHANGE CON<br>TROL SYSTEM               |       |        |                                             |       |        |              |
| 1-M06     | 1800   | ENGINE ELECTRICAL SYSTEM                                    |       |        |                                             |       |        |              |
| 1.007     | 1830   | ALTERNATOR                                                  |       |        |                                             |       |        |              |
| 1 -E 0 7  | 1840   | STARTER (MT)                                                |       |        |                                             |       |        |              |
| 1 · G07   | 1840 A | STARTER (AT)                                                |       |        |                                             |       |        |              |
| 1-107     | 1850   | BATTERY                                                     |       |        |                                             |       |        |              |
| 1-307     | 1910   | AUTOMATIC TRANSMISSION TORQUE CONVERTER, OIL PUMP & PIPINGS |       |        |                                             |       |        |              |
| 1 · M07   | 1920   | AUTOMATIC TRANSMISSION CASE & MAIN CONTROL SYSTEM           |       |        |                                             |       |        |              |
| 1.108     | 1925   | AUTOMATIC TRANSMISSION CONTROL VALVE                        |       |        |                                             |       |        |              |
| 1W08      | 1930   | AUTOMATIC TRANSMISSION CLUTCHE<br>S & PLANEIARY GEARS       |       |        |                                             |       |        |              |
| 1         | 1940   | AUTOMATIC TRANSMISSION GOVERNOR, LOW & REVERSE PISTON       |       |        |                                             |       |        |              |
|           |        |                                                             |       |        |                                             |       |        |              |

### SECTION NAME INDEX (CHASSIS)

|            | SEC. NO | SECTION NAME                                              | LO.NO | SEC.NO | SECTION NAME                                  | LO.NO | SEC.NO | SECTION NAME |
|------------|---------|-----------------------------------------------------------|-------|--------|-----------------------------------------------|-------|--------|--------------|
| 1-C11      | 2505    | REAR PROPELLER SHAFT                                      | 1-F16 | 4340   | BRAKE MASTER CYLINDER & POWER                 |       |        |              |
| 1-011      | 2550    | REAR DRIVE SHAFT                                          |       |        | BRAKE<br>(W/O ANTILOCK BRAKE)                 |       |        |              |
| 1-F11      | 2600    | REAR AXLE                                                 | 1-416 | 4340 A | BRAKE MASTER CYLINDER & POWER BRAKE           |       |        |              |
| 1-G11      | 2610    | REAR BRAKE MECHANISMS                                     |       |        | (W/ANTILOCK BRAKE)                            |       |        |              |
| 1-J11      | 2710    | REAR DIFFERENTIALS<br>(NORMAL DIFF.)                      | 1-K16 | 4360   | BRAKE PIPINGS<br>(W/O ANTI LOCK BRAKE SYSTEM) |       |        |              |
| 1-C12      | 2710 A  | REAR DIFFERENTIALS<br>(LIMITED SLIP DIFF.)                | 1-M16 | 436ª A | BRAKE PIPINGS<br>(ANTI LOCK BRAKE SYSTEM)     |       |        |              |
| 1-G12      | 2800    | REAR SUSPENSION MECHANISMS                                | 2-C03 | 4370   | ANTILOCK BRAKE SYSTEM                         |       |        |              |
| 1-1112     | 2810    | REAR STABILIZER                                           | 2-E03 | 4400   | PARKING BRAKE SYSTEM                          |       |        |              |
| 1-112      | 2830    | REAR LOWER ARMS & SUB FRAME                               | 2-G03 | 4500   | FUEL PIPINGS                                  |       |        |              |
| 1-K12      | 3200    | STEERING WHEEL                                            | 2-103 | 4600   | CHANGE CONTROL SYSTEM                         |       |        |              |
| 1-1.12     | 3210    | STEERING COLUMN & SHAFTS                                  |       |        | \\\\\\\\\\\\\\\\\\\\\\\\\\\\\\\\\\\\\\        |       |        |              |
| 1-M12      | 3220    | STEERING GEAR<br>(W/O POWER STEERING)                     |       |        |                                               |       |        |              |
| 1-C13      | 3220 A  | STEERING GEAR<br>(W/POWER STEERING)                       |       |        |                                               |       |        |              |
| 1-H13      | 3240    | POWER STEERING SYSTEM                                     |       |        |                                               |       |        |              |
| 1 - K 1 3  | 3300    | FRONT AXLE<br>(W/O ANTILOCK BRAKE)                        |       |        |                                               |       |        |              |
| 1 ~ 1. 1.3 | 3300 A  | FRONT AXLE<br>(W/ANTILOCK BRAKE)                          |       |        |                                               |       |        |              |
| 1-M13      | 3310    | FRONT BRAKE MECHANISMS                                    | :     |        |                                               |       |        |              |
| 1-N13      | 3400    | FRONT SUSPENSION MECHANISMS                               |       |        |                                               |       |        |              |
| 1-E14      | 3410    | CROSSMEMBER & STABILIZER                                  |       |        |                                               |       |        |              |
| 1 = f 14   | 3700    | TIRES & JACK                                              |       |        |                                               |       |        |              |
| 1 C15      | 3900    | ENGINE & T/MISSION MOUNTINGS                              |       |        |                                               |       | ļ      |              |
| 1 1115     | 4000    | EXHAUST SYSTEM                                            |       |        |                                               |       |        |              |
| 1 - F 15   | 4140    | MANUAL TRANSMISSION CLUTCH REL<br>EASE & MASTER CYLINDERS |       |        |                                               |       | 1      |              |
| 1 - G15    | 4145    | MANUAL TRANSMISSION CLUTCH PIP<br>INGS                    |       |        |                                               |       |        |              |
| 1-H15      | 4160    | ACCELERATOR CONTROL SYSTEM                                |       |        |                                               |       |        |              |
| 1-115      | 4200    | FUEL TANK                                                 |       |        |                                               |       |        |              |
| 1 - t. 15  | 4210    | FUEL LID OPENER                                           |       |        |                                               |       |        |              |
| 1-M15      | 4500    | MANUAL TRANSMISSION CLUTCH & B<br>RAKE PEDALS             |       |        |                                               |       |        |              |
| 1 - 1) 1 6 | 4300A   | AUTOMATIC TRANSMISSION BRAKE P<br>EDAL                    |       |        |                                               |       |        |              |
|            | 1       |                                                           |       |        |                                               |       |        |              |