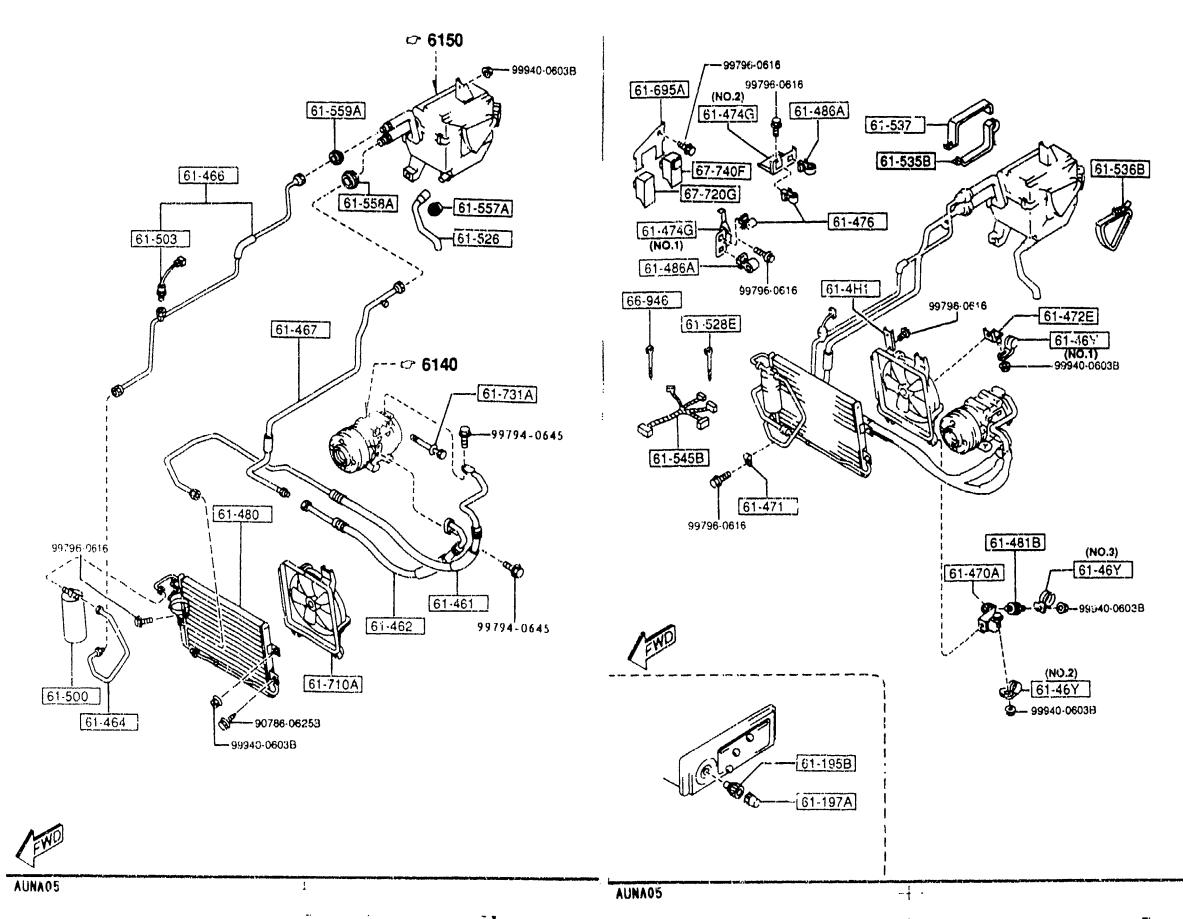

### SECTION NAME INDEX (ENGINE)

| 10.110    | SEC.NO | SECTION NAME                                                | LO.NO | SEC.NO | FION NAME INDEX (ENGINE)  SECTION NAME      | LO.NO | SEC.NO | SECTION NAME |
|-----------|--------|-------------------------------------------------------------|-------|--------|---------------------------------------------|-------|--------|--------------|
| 1-C03     | 1000   | ENGINE & GASKET SETS                                        | 1-K09 |        | AUTOMATIC TRANSMISSION MANUAL               |       |        |              |
| 1 · E 0 3 | 1010   | CYLINDER HEAD & COVER                                       |       |        | LINKAGE SYSTEM                              |       |        |              |
| 1-H03     | 1030   | CYLINDER BLOCK                                              | 1-M09 | 1960   | AUTOMATIC TRANSMISSION GASKET<br>& SEAL KIT |       |        |              |
| 1-J03     | 1040   | OIL PAN & TIMING COVER                                      |       |        |                                             |       |        |              |
| 1-L03     | 1100   | PISTON, CRANKSHAFT & FLYWHEEL                               |       |        |                                             |       |        |              |
| 1-C04     | 1200   | VALVE SYSTEM                                                |       |        |                                             |       |        |              |
| 1-E04     | 1300   | INLET MANIFOLD                                              |       |        |                                             |       |        |              |
| 1-F04     | 1310   | EXHAUST MANIFOLD                                            |       |        |                                             |       |        |              |
| 1 · G04   | 1320   | FUEL SYSTEM                                                 |       |        |                                             |       |        |              |
| 1-104     | 1325   | FUEL DISTRIBUTOR                                            |       |        |                                             |       |        |              |
| 1-J04     | 1330   | AIR CLEANER                                                 |       |        |                                             |       |        |              |
| 1-L04     | 1364   | THROTTLE BODY                                               |       |        |                                             |       |        |              |
| 1-M04     | 1370   | EMISSION CONTROL SYSTEM (INLET SIDE)                        |       |        |                                             | Ì     |        |              |
| 1-C05     | 1400   | OIL PUMP & FILTER                                           |       |        |                                             |       |        |              |
| 1-E05     | 1500   | COULING SYSTEM                                              |       |        |                                             |       |        |              |
| 1-405     | 1580   | BRACKET, PULLEY & BELT                                      |       |        |                                             |       |        |              |
| 1-006     | 1600   | CLUTCH DISC & COVER                                         |       |        |                                             |       |        |              |
| 1-D06     | 1700   | MANUAL TRANSMISSION CASE                                    |       |        |                                             | }     |        |              |
| 1-E06     | 1710   | MANUAL TRANSMISSION GEARS                                   |       |        |                                             |       |        |              |
| 1-J06     | 1720   | MANUAL TRANSMISSION CHANGE CON<br>TROL SYSTEM               |       |        |                                             |       |        |              |
| 1-M06     | 1800   | ENGINE ELECTRICAL SYSTEM                                    |       |        |                                             |       |        |              |
| 1.007     | 1830   | ALTERNATOR                                                  |       |        |                                             |       |        |              |
| 1 -E 0 7  | 1840   | STARTER (MT)                                                |       |        |                                             |       |        |              |
| 1 · G07   | 1840 A | STARTER (AT)                                                |       |        |                                             |       |        |              |
| 1-107     | 1850   | BATTERY                                                     |       |        |                                             |       |        |              |
| 1-307     | 1910   | AUTOMATIC TRANSMISSION TORQUE CONVERTER, OIL PUMP & PIPINGS |       |        |                                             |       |        |              |
| 1 · M07   | 1920   | AUTOMATIC TRANSMISSION CASE & MAIN CONTROL SYSTEM           |       |        |                                             |       |        |              |
| 1.108     | 1925   | AUTOMATIC TRANSMISSION CONTROL VALVE                        |       |        |                                             |       |        |              |
| 1W08      | 1930   | AUTOMATIC TRANSMISSION CLUTCHE<br>S & PLANEIARY GEARS       |       |        |                                             |       |        |              |
| 1         | 1940   | AUTOMATIC TRANSMISSION GOVERNOR, LOW & REVERSE PISTON       |       |        |                                             |       |        |              |
|           |        |                                                             |       |        |                                             |       |        |              |