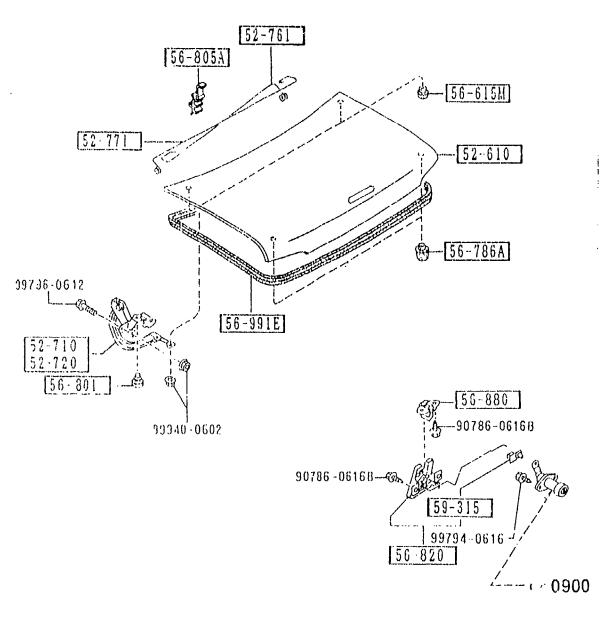

|                   |                   |                                       |                   |     |             |

1 Page

AUNA 05

CAT. AUNA05 04

1997 07



| PART NO OTY                            | MODEL/RESTRICTION          | MODEL ZRESTRICTION | MODEL ZRESTRICTION | FROM TO |
|----------------------------------------|----------------------------|--------------------|--------------------|---------|
| 52-610                                 | LID, TRUNK                 |                    |                    |         |
| NAY1-52-610B 1<br>A (NAY1-52-610C)     |                            |                    |                    | ~5420   |
| NAY1-52-610C 1                         |                            |                    |                    | 5420-   |
| +                                      | HINGE(R),TRUNK LID         |                    |                    | -4201   |
| NA01-52-710A 1<br>AN(NA01-52-710B)     |