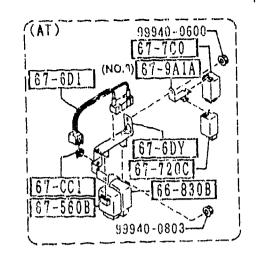

### SECTION NAME INDEX (ENGINE)

| 10.110    | SEC.NO | SECTION NAME                                                | LO.NO | SEC.NO | FION NAME INDEX (ENGINE)  SECTION NAME      | LO.NO | SEC.NO | SECTION NAME |
|-----------|--------|-------------------------------------------------------------|-------|--------|---------------------------------------------|-------|--------|--------------|
| 1-C03     | 1000   | ENGINE & GASKET SETS                                        | 1-K09 |        | AUTOMATIC TRANSMISSION MANUAL               |       |        |              |
| 1 · E 0 3 | 1010   | CYLINDER HEAD & COVER                                       |       |        | LINKAGE SYSTEM                              |       |        |              |
| 1-H03     | 1030   | CYLINDER BLOCK                                              | 1-M09 | 1960   | AUTOMATIC TRANSMISSION GASKET<br>& SEAL KIT |       |        |              |
| 1-J03     | 1040   | OIL PAN & TIMING COVER                                      |       |        |                                             |       |        |              |
| 1-L03     | 1100   | PISTON, CRANKSHAFT & FLYWHEEL                               |       |        |                                             |       |        |              |
| 1-C04     | 1200   | VALVE SYSTEM                                                |       |        |                                             |       |        |              |
| 1-E04     | 1300   | INLET MANIFOLD                                              |       |        |                                             |       |        |              |
| 1-F04     | 1310   | EXHAUST MANIFOLD                                            |       |        |                                             |       |        |              |
| 1 · G04   | 1320   | FUEL SYSTEM                                                 |       |        |                                             |       |        |              |
| 1-104     | 1325   | FUEL DISTRIBUTOR                                            |       |        |                                             |       |        |              |
| 1-J04     | 1330   | AIR CLEANER                                                 |       |        |                                             |       |        |              |
| 1-L04     | 1364   | THROTTLE BODY                                               |       |        |                                             |       |        |              |
| 1-M04     | 1370   | EMISSION CONTROL SYSTEM (INLET SIDE)                        |       |        |                                             | Ì     |        |              |
| 1-C05     | 1400   | OIL PUMP & FILTER                                           |       |        |                                             |       |        |              |
| 1-E05     | 1500   | COULING SYSTEM                                              |       |        |                                             |       |        |              |
| 1-405     | 1580   | BRACKET, PULLEY & BELT                                      |       |        |                                             |       |        |              |
| 1-006     | 1600   | CLUTCH DISC & COVER                                         |       |        |                                             |       |        |              |
| 1-D06     | 1700   | MANUAL TRANSMISSION CASE                                    |       |        |                                             | }     |        |              |
| 1-E06     | 1710   | MANUAL TRANSMISSION GEARS                                   |       |        |                                             |       |        |              |
| 1-J06     | 1720   | MANUAL TRANSMISSION CHANGE CON<br>TROL SYSTEM               |       |        |                                             |       |        |              |
| 1-M06     | 1800   | ENGINE ELECTRICAL SYSTEM                                    |       |        |                                             |       |        |              |
| 1.007     | 1830   | ALTERNATOR                                                  |       |        |                                             |       |        |              |
| 1 -E 0 7  | 1840   | STARTER (MT)                                                |       |        |                                             |       |        |              |
| 1 · G07   | 1840 A | STARTER (AT)                                                |       |        |                                             |       |        |              |
| 1-107     | 1850   | BATTERY                                                     |       |        |                                             |       |        |              |
| 1-307     | 1910   | AUTOMATIC TRANSMISSION TORQUE CONVERTER, OIL PUMP & PIPINGS |       |        |                                             |       |        |              |
| 1 · M07   | 1920   | AUTOMATIC TRANSMISSION CASE & MAIN CONTROL SYSTEM           |       |        |                                             |       |        |              |
| 1.108     | 1925   | AUTOMATIC TRANSMISSION CONTROL VALVE                        |       |        |                                             |       |        |              |
| 1W08      | 1930   | AUTOMATIC TRANSMISSION CLUTCHE<br>S & PLANEIARY GEARS       |       |        |                                             |       |        |              |
| 1         | 1940   | AUTOMATIC TRANSMISSION GOVERNOR, LOW & REVERSE PISTON       |       |        |                                             |       |        |              |
|           |        |                                                             |       |        |                                             |       |        |              |

### SECTION NAME INDEX (CHASSIS)

|            | SEC. NO | SECTION NAME                                              | LO.NO | SEC.NO | SECTION NAME                                  | LO.NO | SEC.NO | SECTION NAME |
|------------|---------|-----------------------------------------------------------|-------|--------|-----------------------------------------------|-------|--------|--------------|
| 1-C11      | 2505    | REAR PROPELLER SHAFT                                      | 1-F16 | 4340   | BRAKE MASTER CYLINDER & POWER                 |       |        |              |
| 1-011      | 2550    | REAR DRIVE SHAFT                                          |       |        | BRAKE<br>(W/O ANTILOCK BRAKE)                 |       |        |              |
| 1-F11      | 2600    | REAR AXLE                                                 | 1-416 | 4340 A | BRAKE MASTER CYLINDER & POWER BRAKE           |       |        |              |
| 1-G11      | 2610    | REAR BRAKE MECHANISMS                                     |       |        | (W/ANTILOCK BRAKE)                            |       |        |              |
| 1-J11      | 2710    | REAR DIFFERENTIALS<br>(NORMAL DIFF.)                      | 1-K16 | 4360   | BRAKE PIPINGS<br>(W/O ANTI LOCK BRAKE SYSTEM) |       |        |              |
| 1-C12      | 2710 A  | REAR DIFFERENTIALS<br>(LIMITED SLIP DIFF.)                | 1-M16 | 436ª A | BRAKE PIPINGS<br>(ANTI LOCK BRAKE SYSTEM)     |       |        |              |
| 1-G12      | 2800    | REAR SUSPENSION MECHANISMS                                | 2-C03 | 4370   | ANTILOCK BRAKE SYSTEM                         |       |        |              |
| 1-1112     | 2810    | REAR STABILIZER                                           | 2-E03 | 4400   | PARKING BRAKE SYSTEM                          |       |        |              |
| 1-112      | 2830    | REAR LOWER ARMS & SUB FRAME                               | 2-G03 | 4500   | FUEL PIPINGS                                  |       |        |              |
| 1-K12      | 3200    | STEERING WHEEL                                            | 2-103 | 4600   | CHANGE CONTROL SYSTEM                         |       |        |              |
| 1-1.12     | 3210    | STEERING COLUMN & SHAFTS                                  |       |        | \\\\\\\\\\\\\\\\\\\\\\\\\\\\\\\\\\\\\\        |       |        |              |
| 1-M12      | 3220    | STEERING GEAR<br>(W/O POWER STEERING)                     |       |        |                                               |       |        |              |
| 1-C13      | 3220 A  | STEERING GEAR<br>(W/POWER STEERING)                       |       |        |                                               |       |        |              |
| 1-H13      | 3240    | POWER STEERING SYSTEM                                     |       |        |                                               |       |        |              |
| 1 - K 1 3  | 3300    | FRONT AXLE<br>(W/O ANTILOCK BRAKE)                        |       |        |                                               |       |        |              |
| 1 ~ 1. 1.3 | 3300 A  | FRONT AXLE<br>(W/ANTILOCK BRAKE)                          |       |        |                                               |       |        |              |
| 1-M13      | 3310    | FRONT BRAKE MECHANISMS                                    | :     |        |                                               |       |        |              |
| 1-N13      | 3400    | FRONT SUSPENSION MECHANISMS                               |       |        |                                               |       |        |              |
| 1-E14      | 3410    | CROSSMEMBER & STABILIZER                                  |       |        |                                               |       |        |              |
| 1 = f 14   | 3700    | TIRES & JACK                                              |       |        |                                               |       |        |              |
| 1 C15      | 3900    | ENGINE & T/MISSION MOUNTINGS                              |       |        |                                               |       | ļ      |              |
| 1 1115     | 4000    | EXHAUST SYSTEM                                            |       |        |                                               |       |        |              |
| 1 - F 15   | 4140    | MANUAL TRANSMISSION CLUTCH REL<br>EASE & MASTER CYLINDERS |       |        |                                               |       | 1      |              |
| 1 - G15    | 4145    | MANUAL TRANSMISSION CLUTCH PIP<br>INGS                    |       |        |                                               |       |        |              |
| 1-H15      | 4160    | ACCELERATOR CONTROL SYSTEM                                |       |        |                                               |       |        |              |
| 1-115      | 4200    | FUEL TANK                                                 |       |        |                                               |       |        |              |
| 1 - t. 15  | 4210    | FUEL LID OPENER                                           |       |        |                                               |       |        |              |
| 1-M15      | 4500    | MANUAL TRANSMISSION CLUTCH & B<br>RAKE PEDALS             |       |        |                                               |       |        |              |
| 1 - 1) 1 6 | 4300A   | AUTOMATIC TRANSMISSION BRAKE P<br>EDAL                    |       |        |                                               |       |        |              |
|            | 1       |                                                           |       |        |                                               |       |        |              |