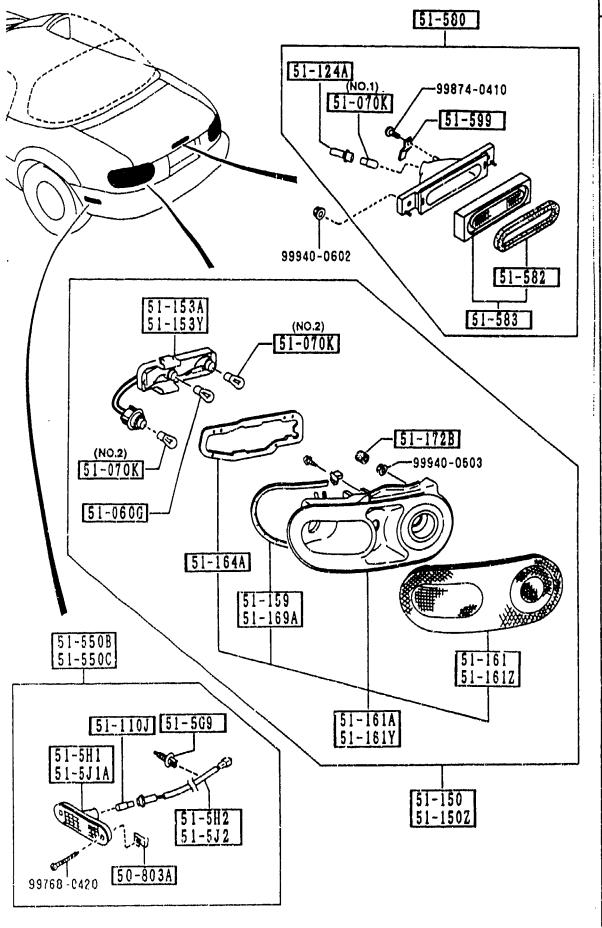

|                         |                    |            |
|               |     |                   |                         |                    |            |
|               |     |                   |                         |                    |            |
|               |     |                   |                         |                    |            |
|               |     |                   |                         |                    |            |
|               |     |                   |                         |                    |            |
|               |     |                   |                         |                    |            |
| AT. AUNA05-04 |     |                   |                         |                    | 1997-07    |



| PART NO.                                    | QTY | MODEL/RESTRICTION                    | MODEL/RESTRICTION | MODEL/RESTRICTION | FROM-TO |
|---------------------------------------------|-----|--------------------------------------|-------------------|-------------------|---------|
| 50-803A                                     |     | NUT,SIDE PROTECTOR                   |                   |                   |         |
| G158-50-803                                 | 4   |                                      |                   |                   |         |
| 51-060G  <br>++<br>99701-4278               |     | BULB<br>12V 27W/8W                   |                   |                   |         |
| ++                                          | 2   |