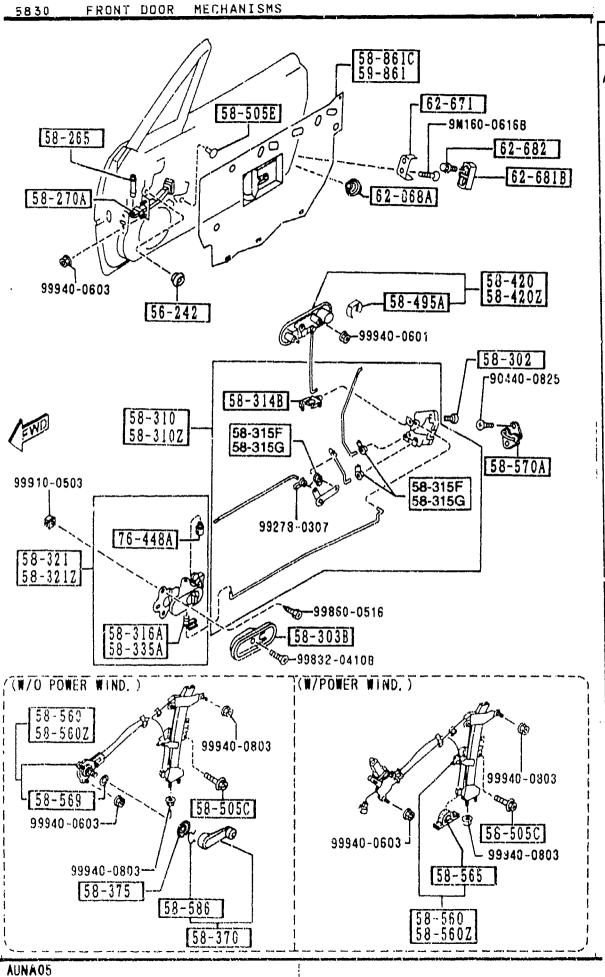

### SECTION NAME INDEX (CHASSIS)

|            | SEC. NO | SECTION NAME                                              | LO.NO | SEC.NO | SECTION NAME                                  | LO.NO | SEC.NO | SECTION NAME |
|------------|---------|-----------------------------------------------------------|-------|--------|-----------------------------------------------|-------|--------|--------------|
| 1-C11      | 2505    | REAR PROPELLER SHAFT                                      | 1-F16 | 4340   | BRAKE MASTER CYLINDER & POWER                 |       |        |              |
| 1-011      | 2550    | REAR DRIVE SHAFT                                          |       |        | BRAKE<br>(W/O ANTILOCK BRAKE)                 |       |        |              |
| 1-F11      | 2600    | REAR AXLE                                                 | 1-416 | 4340 A | BRAKE MASTER CYLINDER & POWER BRAKE           |       |        |              |
| 1-G11      | 2610    | REAR BRAKE MECHANISMS                                     |       |        | (W/ANTILOCK BRAKE)                            |       |        |              |
| 1-J11      | 2710    | REAR DIFFERENTIALS<br>(NORMAL DIFF.)                      | 1-K16 | 4360   | BRAKE PIPINGS<br>(W/O ANTI LOCK BRAKE SYSTEM) |       |        |              |
| 1-C12      | 2710 A  | REAR DIFFERENTIALS<br>(LIMITED SLIP DIFF.)                | 1-M16 | 436ª A | BRAKE PIPINGS<br>(ANTI LOCK BRAKE SYSTEM)     |       |        |              |
| 1-G12      | 2800    | REAR SUSPENSION MECHANISMS                                | 2-C03 | 4370   | ANTILOCK BRAKE SYSTEM                         |       |        |              |
| 1-1112     | 2810    | REAR STABILIZER                                           | 2-E03 | 4400   | PARKING BRAKE SYSTEM                          |       |        |              |
| 1-112      | 2830    | REAR LOWER ARMS & SUB FRAME                               | 2-G03 | 4500   | FUEL PIPINGS                                  |       |        |              |
| 1-K12      | 3200    | STEERING WHEEL                                            | 2-103 | 4600   | CHANGE CONTROL SYSTEM                         |       |        |              |
| 1-1.12     | 3210    | STEERING COLUMN & SHAFTS                                  |       |        | \\\\\\\\\\\\\\\\\\\\\\\\\\\\\\\\\\\\\\        |       |        |              |
| 1-M12      | 3220    | STEERING GEAR<br>(W/O POWER STEERING)                     |       |        |                                               |       |        |              |
| 1-C13      | 3220 A  | STEERING GEAR<br>(W/POWER STEERING)                       |       |        |                                               |       |        |              |
| 1-H13      | 3240    | POWER STEERING SYSTEM                                     |       |        |                                               |       |        |              |
| 1 - K 1 3  | 3300    | FRONT AXLE<br>(W/O ANTILOCK BRAKE)                        |       |        |                                               |       |        |              |
| 1 ~ 1. 1.3 | 3300 A  | FRONT AXLE<br>(W/ANTILOCK BRAKE)                          |       |        |                                               |       |        |              |
| 1-M13      | 3310    | FRONT BRAKE MECHANISMS                                    | :     |        |                                               |       |        |              |
| 1-N13      | 3400    | FRONT SUSPENSION MECHANISMS                               |       |        |                                               |       |        |              |
| 1-E14      | 3410    | CROSSMEMBER & STABILIZER                                  |       |        |                                               |       |        |              |
| 1 = f 14   | 3700    | TIRES & JACK                                              |       |        |                                               |       |        |              |
| 1 C15      | 3900    | ENGINE & T/MISSION MOUNTINGS                              |       |        |                                               |       | ļ      |              |
| 1 1115     | 4000    | EXHAUST SYSTEM                                            |       |        |                                               |       |        |              |
| 1 - F 15   | 4140    | MANUAL TRANSMISSION CLUTCH REL<br>EASE & MASTER CYLINDERS |       |        |                                               |       | 1      |              |
| 1 - G15    | 4145    | MANUAL TRANSMISSION CLUTCH PIP<br>INGS                    |       |        |                                               |       |        |              |
| 1-H15      | 4160    | ACCELERATOR CONTROL SYSTEM                                |       |        |                                               |       |        |              |
| 1-115      | 4200    | FUEL TANK                                                 |       |        |                                               |       |        |              |
| 1 - t. 15  | 4210    | FUEL LID OPENER                                           |       |        |                                               |       |        |              |
| 1-M15      | 4500    | MANUAL TRANSMISSION CLUTCH & B<br>RAKE PEDALS             |       |        |                                               |       |        |              |
| 1 - 1) 1 6 | 4300A   | AUTOMATIC TRANSMISSION BRAKE P<br>EDAL                    |       |        |                                               |       |        |              |
|            | 1       |                                                           |       |        |                                               |       |        |              |