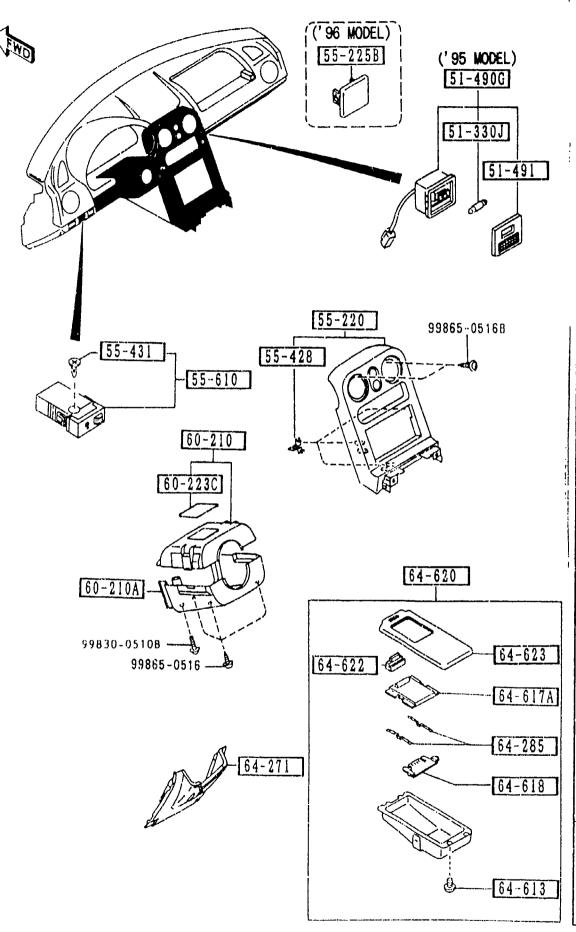

### SECTION NAME INDEX (ENGINE)

| 10.110    | SEC.NO | SECTION NAME                                                | LO.NO | SEC.NO | FION NAME INDEX (ENGINE)  SECTION NAME      | LO.NO | SEC.NO | SECTION NAME |
|-----------|--------|-------------------------------------------------------------|-------|--------|---------------------------------------------|-------|--------|--------------|
| 1-C03     | 1000   | ENGINE & GASKET SETS                                        | 1-K09 |        | AUTOMATIC TRANSMISSION MANUAL               |       |        |              |
| 1 · E 0 3 | 1010   | CYLINDER HEAD & COVER                                       |       |        | LINKAGE SYSTEM                              |       |        |              |
| 1-H03     | 1030   | CYLINDER BLOCK                                              | 1-M09 | 1960   | AUTOMATIC TRANSMISSION GASKET<br>& SEAL KIT |       |        |              |
| 1-J03     | 1040   | OIL PAN & TIMING COVER                                      |       |        |                                             |       |        |              |
| 1-L03     | 1100   | PISTON, CRANKSHAFT & FLYWHEEL                               |       |        |                                             |       |        |              |
| 1-C04     | 1200   | VALVE SYSTEM                                                |       |        |                                             |       |        |              |
| 1-E04     | 1300   | INLET MANIFOLD                                              |       |        |                                             |       |        |              |
| 1-F04     | 1310   | EXHAUST MANIFOLD                                            |       |        |                                             |       |        |              |
| 1 · G04   | 1320   | FUEL SYSTEM                                                 |       |        |                                             |       |        |              |
| 1-104     | 1325   | FUEL DISTRIBUTOR                                            |       |        |                                             |       |        |              |
| 1-J04     | 1330   | AIR CLEANER                                                 |       |        |                                             |       |        |              |
| 1-L04     | 1364   | THROTTLE BODY                                               |       |        |                                             |       |        |              |
| 1-M04     | 1370   | EMISSION CONTROL SYSTEM (INLET SIDE)                        |       |        |                                             | Ì     |        |              |
| 1-C05     | 1400   | OIL PUMP & FILTER                                           |       |        |                                             |       |        |              |
| 1-E05     | 1500   | COULING SYSTEM                                              |       |        |                                             |       |        |              |
| 1-405     | 1580   | BRACKET, PULLEY & BELT                                      |       |        |                                             |       |        |              |
| 1-006     | 1600   | CLUTCH DISC & COVER                                         |       |        |                                             |       |        |              |
| 1-D06     | 1700   | MANUAL TRANSMISSION CASE                                    |       |        |                                             | }     |        |              |
| 1-E06     | 1710   | MANUAL TRANSMISSION GEARS                                   |       |        |                                             |       |        |              |
| 1-J06     | 1720   | MANUAL TRANSMISSION CHANGE CON<br>TROL SYSTEM               |       |        |                                             |       |        |              |
| 1-M06     | 1800   | ENGINE ELECTRICAL SYSTEM                                    |       |        |                                             |       |        |              |
| 1.007     | 1830   | ALTERNATOR                                                  |       |        |                                             |       |        |              |
| 1 -E 0 7  | 1840   | STARTER (MT)                                                |       |        |                                             |       |        |              |
| 1 · G07   | 1840 A | STARTER (AT)                                                |       |        |                                             |       |        |              |
| 1-107     | 1850   | BATTERY                                                     |       |        |                                             |       |        |              |
| 1-307     | 1910   | AUTOMATIC TRANSMISSION TORQUE CONVERTER, OIL PUMP & PIPINGS |       |        |                                             |       |        |              |
| 1 · M07   | 1920   | AUTOMATIC TRANSMISSION CASE & MAIN CONTROL SYSTEM           |       |        |                                             |       |        |              |
| 1.108     | 1925   | AUTOMATIC TRANSMISSION CONTROL VALVE                        |       |        |                                             |       |        |              |
| 1W08      | 1930   | AUTOMATIC TRANSMISSION CLUTCHE<br>S & PLANEIARY GEARS       |       |        |                                             |       |        |              |
| 1         | 1940   | AUTOMATIC TRANSMISSION GOVERNOR, LOW & REVERSE PISTON       |       |        |                                             |       |        |              |
|           |        |                                                             |       |        |                                             |       |        |              |

### SECTION NAME INDEX (CHASSIS)

|            | SEC. NO | SECTION NAME                                              | LO.NO | SEC.NO | SECTION NAME                                  | LO.NO | SEC.NO | SECTION NAME |
|------------|---------|-----------------------------------------------------------|-------|--------|-----------------------------------------------|-------|--------|--------------|
| 1-C11      | 2505    | REAR PROPELLER SHAFT                                      | 1-F16 | 4340   | BRAKE MASTER CYLINDER & POWER                 |       |        |              |
| 1-011      | 2550    | REAR DRIVE SHAFT                                          |       |        | BRAKE<br>(W/O ANTILOCK BRAKE)                 |       |        |              |
| 1-F11      | 2600    | REAR AXLE                                                 | 1-416 | 4340 A | BRAKE MASTER CYLINDER & POWER BRAKE           |       |        |              |
| 1-G11      | 2610    | REAR BRAKE MECHANISMS                                     |       |        | (W/ANTILOCK BRAKE)                            |       |        |              |
| 1-J11      | 2710    | REAR DIFFERENTIALS<br>(NORMAL DIFF.)                      | 1-K16 | 4360   | BRAKE PIPINGS<br>(W/O ANTI LOCK BRAKE SYSTEM) |       |        |              |
| 1-C12      | 2710 A  | REAR DIFFERENTIALS<br>(LIMITED SLIP DIFF.)                | 1-M16 | 436ª A | BRAKE PIPINGS<br>(ANTI LOCK BRAKE SYSTEM)     |       |        |              |
| 1-G12      | 2800    | REAR SUSPENSION MECHANISMS                                | 2-C03 | 4370   | ANTILOCK BRAKE SYSTEM                         |       |        |              |
| 1-1112     | 2810    | REAR STABILIZER                                           | 2-E03 | 4400   | PARKING BRAKE SYSTEM                          |       |        |              |
| 1-112      | 2830    | REAR LOWER ARMS & SUB FRAME                               | 2-G03 | 4500   | FUEL PIPINGS                                  |       |        |              |
| 1-K12      | 3200    | STEERING WHEEL                                            | 2-103 | 4600   | CHANGE CONTROL SYSTEM                         |       |        |              |
| 1-1.12     | 3210    | STEERING COLUMN & SHAFTS                                  |       |        | \\\\\\\\\\\\\\\\\\\\\\\\\\\\\\\\\\\\\\        |       |        |              |
| 1-M12      | 3220    | STEERING GEAR<br>(W/O POWER STEERING)                     |       |        |                                               |       |        |              |
| 1-C13      | 3220 A  | STEERING GEAR<br>(W/POWER STEERING)                       |       |        |                                               |       |        |              |
| 1-H13      | 3240    | POWER STEERING SYSTEM                                     |       |        |                                               |       |        |              |
| 1 - K 1 3  | 3300    | FRONT AXLE<br>(W/O ANTILOCK BRAKE)                        |       |        |                                               |       |        |              |
| 1 ~ 1. 1.3 | 3300 A  | FRONT AXLE<br>(W/ANTILOCK BRAKE)                          |       |        |                                               |       |        |              |
| 1-M13      | 3310    | FRONT BRAKE MECHANISMS                                    | :     |        |                                               |       |        |              |
| 1-N13      | 3400    | FRONT SUSPENSION MECHANISMS                               |       |        |                                               |       |        |              |
| 1-E14      | 3410    | CROSSMEMBER & STABILIZER                                  |       |        |                                               |       |        |              |
| 1 = f 14   | 3700    | TIRES & JACK                                              |       |        |                                               |       |        |              |
| 1 C15      | 3900    | ENGINE & T/MISSION MOUNTINGS                              |       |        |                                               |       | ļ      |              |
| 1 1115     | 4000    | EXHAUST SYSTEM                                            |       |        |                                               |       |        |              |
| 1 - F 15   | 4140    | MANUAL TRANSMISSION CLUTCH REL<br>EASE & MASTER CYLINDERS |       |        |                                               |       | 1      |              |
| 1 - G15    | 4145    | MANUAL TRANSMISSION CLUTCH PIP<br>INGS                    |       |        |                                               |       |        |              |
| 1-H15      | 4160    | ACCELERATOR CONTROL SYSTEM                                |       |        |                                               |       |        |              |
| 1-115      | 4200    | FUEL TANK                                                 |       |        |                                               |       |        |              |
| 1 - t. 15  | 4210    | FUEL LID OPENER                                           |       |        |                                               |       |        |              |
| 1-M15      | 4500    | MANUAL TRANSMISSION CLUTCH & B<br>RAKE PEDALS             |       |        |                                               |       |        |              |
| 1 - 1) 1 6 | 4300A   | AUTOMATIC TRANSMISSION BRAKE P<br>EDAL                    |       |        |                                               |       |        |              |
|            | 1       |                                                           |       |        |                                               |       |        |              |