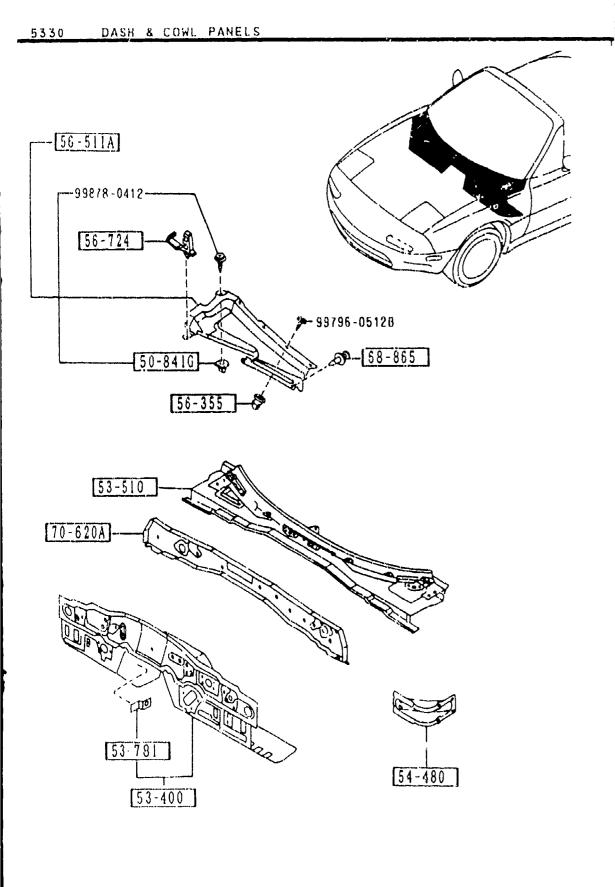

### SECTION NAME INDEX (ENGINE)

| 10.110    | SEC.NO | SECTION NAME                                                | LO.NO | SEC.NO | FION NAME INDEX (ENGINE)  SECTION NAME      | LO.NO | SEC.NO | SECTION NAME |
|-----------|--------|-------------------------------------------------------------|-------|--------|---------------------------------------------|-------|--------|--------------|
| 1-C03     | 1000   | ENGINE & GASKET SETS                                        | 1-K09 |        | AUTOMATIC TRANSMISSION MANUAL               |       |        |              |
| 1 · E 0 3 | 1010   | CYLINDER HEAD & COVER                                       |       |        | LINKAGE SYSTEM                              |       |        |              |
| 1-H03     | 1030   | CYLINDER BLOCK                                              | 1-M09 | 1960   | AUTOMATIC TRANSMISSION GASKET<br>& SEAL KIT |       |        |              |
| 1-J03     | 1040   | OIL PAN & TIMING COVER                                      |       |        |                                             |       |        |              |
| 1-L03     | 1100   | PISTON, CRANKSHAFT & FLYWHEEL                               |       |        |                                             |       |        |              |
| 1-C04     | 1200   | VALVE SYSTEM                                                |       |        |                                             |       |        |              |
| 1-E04     | 1300   | INLET MANIFOLD                                              |       |        |                                             |       |        |              |
| 1-F04     | 1310   | EXHAUST MANIFOLD                                            |       |        |                                             |       |        |              |
| 1 · G04   | 1320   | FUEL SYSTEM                                                 |       |        |                                             |       |        |              |
| 1-104     | 1325   | FUEL DISTRIBUTOR                                            |       |        |                                             |       |        |              |
| 1-J04     | 1330   | AIR CLEANER                                                 |       |        |                                             |       |        |              |
| 1-L04     | 1364   | THROTTLE BODY                                               |       |        |                                             |       |        |              |
| 1-M04     | 1370   | EMISSION CONTROL SYSTEM (INLET SIDE)                        |       |        |                                             | Ì     |        |              |
| 1-C05     | 1400   | OIL PUMP & FILTER                                           |       |        |                                             |       |        |              |
| 1-E05     | 1500   | COULING SYSTEM                                              |       |        |                                             |       |        |              |
| 1-405     | 1580   | BRACKET, PULLEY & BELT                                      |       |        |                                             |       |        |              |
| 1-006     | 1600   | CLUTCH DISC & COVER                                         |       |        |                                             |       |        |              |
| 1-D06     | 1700   | MANUAL TRANSMISSION CASE                                    |       |        |                                             | }     |        |              |
| 1-E06     | 1710   | MANUAL TRANSMISSION GEARS                                   |       |        |                                             |       |        |              |
| 1-J06     | 1720   | MANUAL TRANSMISSION CHANGE CON<br>TROL SYSTEM               |       |        |                                             |       |        |              |
| 1-M06     | 1800   | ENGINE ELECTRICAL SYSTEM                                    |       |        |                                             |       |        |              |
| 1.007     | 1830   | ALTERNATOR                                                  |       |        |                                             |       |        |              |
| 1 -E 0 7  | 1840   | STARTER (MT)                                                |       |        |                                             |       |        |              |
| 1 · G07   | 1840 A | STARTER (AT)                                                |       |        |                                             |       |        |              |
| 1-107     | 1850   | BATTERY                                                     |       |        |                                             |       |        |              |
| 1-307     | 1910   | AUTOMATIC TRANSMISSION TORQUE CONVERTER, OIL PUMP & PIPINGS |       |        |                                             |       |        |              |
| 1 · M07   | 1920   | AUTOMATIC TRANSMISSION CASE & MAIN CONTROL SYSTEM           |       |        |                                             |       |        |              |
| 1.108     | 1925   | AUTOMATIC TRANSMISSION CONTROL VALVE                        |       |        |                                             |       |        |              |
| 1W08      | 1930   | AUTOMATIC TRANSMISSION CLUTCHE<br>S & PLANEIARY GEARS       |       |        |                                             |       |        |              |
| 1         | 1940   | AUTOMATIC TRANSMISSION GOVERNOR, LOW & REVERSE PISTON       |       |        |                                             |       |        |              |
|           |        |                                                             |       |        |                                             |       |        |              |

### SECTION NAME INDEX (CHASSIS)

|            | SEC. NO | SECTION NAME                                              | LO.NO | SEC.NO | SECTION NAME                                  | LO.NO | SEC.NO | SECTION NAME |
|------------|---------|-----------------------------------------------------------|-------|--------|-----------------------------------------------|-------|--------|--------------|
| 1-C11      | 2505    | REAR PROPELLER SHAFT                                      | 1-F16 | 4340   | BRAKE MASTER CYLINDER & POWER                 |       |        |              |
| 1-011      | 2550    | REAR DRIVE SHAFT                                          |       |        | BRAKE<br>(W/O ANTILOCK BRAKE)                 |       |        |              |
| 1-F11      | 2600    | REAR AXLE                                                 | 1-416 | 4340 A | BRAKE MASTER CYLINDER & POWER BRAKE           |       |        |              |
| 1-G11      | 2610    | REAR BRAKE MECHANISMS                                     |       |        | (W/ANTILOCK BRAKE)                            |       |        |              |
| 1-J11      | 2710    | REAR DIFFERENTIALS<br>(NORMAL DIFF.)                      | 1-K16 | 4360   | BRAKE PIPINGS<br>(W/O ANTI LOCK BRAKE SYSTEM) |       |        |              |
| 1-C12      | 2710 A  | REAR DIFFERENTIALS<br>(LIMITED SLIP DIFF.)                | 1-M16 | 436ª A | BRAKE PIPINGS<br>(ANTI LOCK BRAKE SYSTEM)     |       |        |              |
| 1-G12      | 2800    | REAR SUSPENSION MECHANISMS                                | 2-C03 | 4370   | ANTILOCK BRAKE SYSTEM                         |       |        |              |
| 1-1112     | 2810    | REAR STABILIZER                                           | 2-E03 | 4400   | PARKING BRAKE SYSTEM                          |       |        |              |
| 1-112      | 2830    | REAR LOWER ARMS & SUB FRAME                               | 2-G03 | 4500   | FUEL PIPINGS                                  |       |        |              |
| 1-K12      | 3200    | STEERING WHEEL                                            | 2-103 | 4600   | CHANGE CONTROL SYSTEM                         |       |        |              |
| 1-1.12     | 3210    | STEERING COLUMN & SHAFTS                                  |       |        | \\\\\\\\\\\\\\\\\\\\\\\\\\\\\\\\\\\\\\        |       |        |              |
| 1-M12      | 3220    | STEERING GEAR<br>(W/O POWER STEERING)                     |       |        |                                               |       |        |              |
| 1-C13      | 3220 A  | STEERING GEAR<br>(W/POWER STEERING)                       |       |        |                                               |       |        |              |
| 1-H13      | 3240    | POWER STEERING SYSTEM                                     |       |        |                                               |       |        |              |
| 1 - K 1 3  | 3300    | FRONT AXLE<br>(W/O ANTILOCK BRAKE)                        |       |        |                                               |       |        |              |
| 1 ~ 1. 1.3 | 3300 A  | FRONT AXLE<br>(W/ANTILOCK BRAKE)                          |       |        |                                               |       |        |              |
| 1-M13      | 3310    | FRONT BRAKE MECHANISMS                                    | :     |        |                                               |       |        |              |
| 1-N13      | 3400    | FRONT SUSPENSION MECHANISMS                               |       |        |                                               |       |        |              |
| 1-E14      | 3410    | CROSSMEMBER & STABILIZER                                  |       |        |                                               |       |        |              |
| 1 = f 14   | 3700    | TIRES & JACK                                              |       |        |                                               |       |        |              |
| 1 C15      | 3900    | ENGINE & T/MISSION MOUNTINGS                              |       |        |                                               |       | ļ      |              |
| 1 1115     | 4000    | EXHAUST SYSTEM                                            |       |        |                                               |       |        |              |
| 1 - F 15   | 4140    | MANUAL TRANSMISSION CLUTCH REL<br>EASE & MASTER CYLINDERS |       |        |                                               |       | 1      |              |
| 1 - G15    | 4145    | MANUAL TRANSMISSION CLUTCH PIP<br>INGS                    |       |        |                                               |       |        |              |
| 1-H15      | 4160    | ACCELERATOR CONTROL SYSTEM                                |       |        |                                               |       |        |              |
| 1-115      | 4200    | FUEL TANK                                                 |       |        |                                               |       |        |              |
| 1 - t. 15  | 4210    | FUEL LID OPENER                                           |       |        |                                               |       |        |              |
| 1-M15      | 4500    | MANUAL TRANSMISSION CLUTCH & B<br>RAKE PEDALS             |       |        |                                               |       |        |              |
| 1 - 1) 1 6 | 4300A   | AUTOMATIC TRANSMISSION BRAKE P<br>EDAL                    |       |        |                                               |       |        |              |
|            | 1       |                                                           |       |        |                                               |       |        |              |