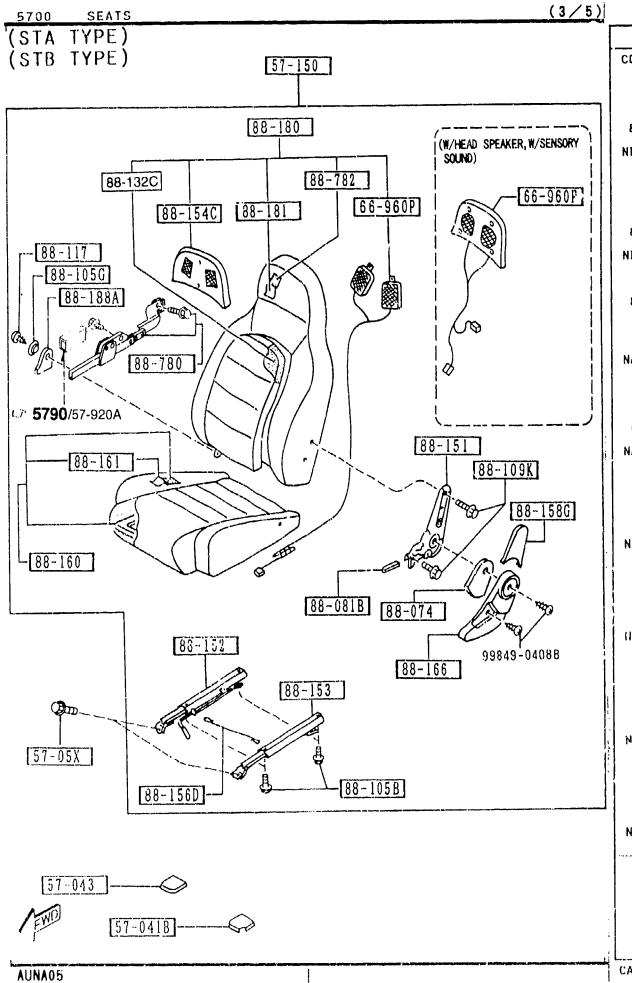

|         |
|                       |      | (STA TYPE, W/HEAD SPE<br>AKER, W/SENSORY SOUN                                                                  |                   |                   |         |
|                       |      | (GUAM-'96 MODEL)<br>(SAIPAN-'96 MODEL)                                                                         |                   |                   |         |
| 00                    | INT- | NA3 BLACK                                                                                                      |                   |                   |         |
| NB43-88-130           | 1    | PKG-C,<br>(STB TYPE,W/HEAD SPE                                                                                 |                   |                   |         |



| PART NO.          | QTY      | MODEL/RESTRICTION                                                                        | MODEL/RESTRICTION | MODEL/RESTRICTION | FROM-TO        |
|-------------------|----------|------------------------------------------------------------------------------------------|-------------------|-------------------|----------------|
| CONT'D            |          | AKER, W/O SENSORY SOU                                                                    |                   |                   |                |
|                   |          | ND)<br>(GUAM-196 MODEL)<br>(SAIPAN-196 MODEL)                                            |                   |                   |                |
| 88                | INT-     | NA4 NA5 TAN