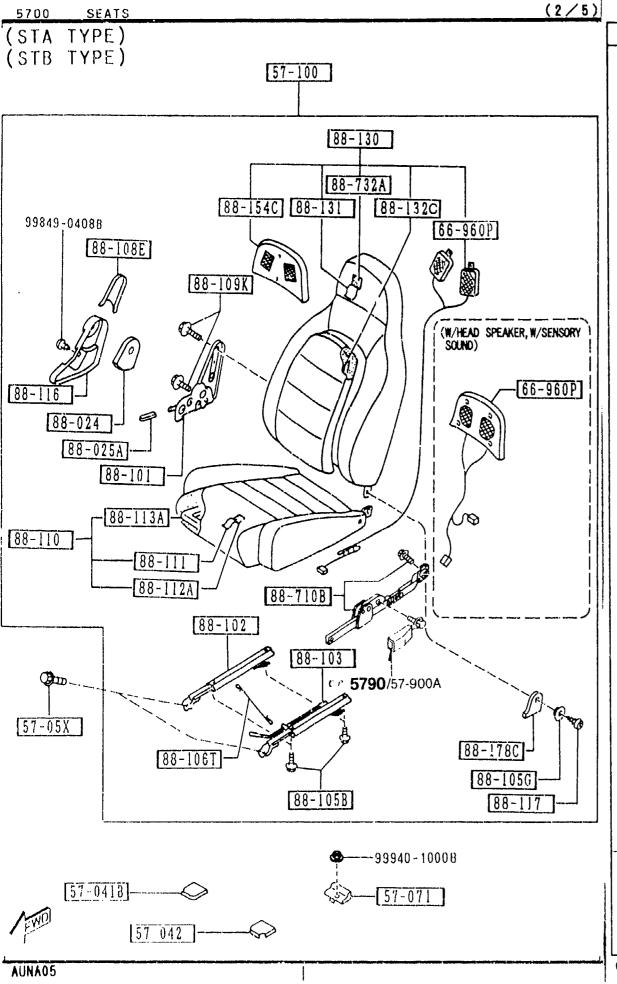

|                   |                   |         |
|   |                          |                     | (STB TYPE,W/HEAD SPE<br>AKER, W/SENSORY SOUN<br>D)<br>(195 MODEL)                    |                   |                   |         |
|   | 88                       | INT-                | NA4 NA5 TAN                                                                          |                   |                   |         |
|   |                          |                     | <u>                                     </u>                                         |                   | 1                 |         |

CAT. AUNA05-04

57-05X

[57-043]

-- [88-105G]

€ 5790/57-920A

-[88-160]

- 88-188A

-[88-16]

88-780

89-152

88-156D

[57-041B]



| PART NO.              | QTY  | MODEL/RESTRICTION                                                                                              | MODEL/RESTRICTION | MODEL/RESTRICTION | FROM-TO |
|-----------------------|------|----------------------------------------------------------------------------------------------------------------|-------------------|-------------------|---------|
| CONT'D<br>NBY1-88-130 | 1    | P.E.GR,<br>(STA TYPE,W/HEAD SPE<br>AKER,W/O SENSORY SOU<br>ND)<br>(ML~196 MODEL)                               |                   |                   |         |
| 00                    | INT- | NA3 BLACK                                                                                                      |                   |                   |         |
| NBY2-88-130