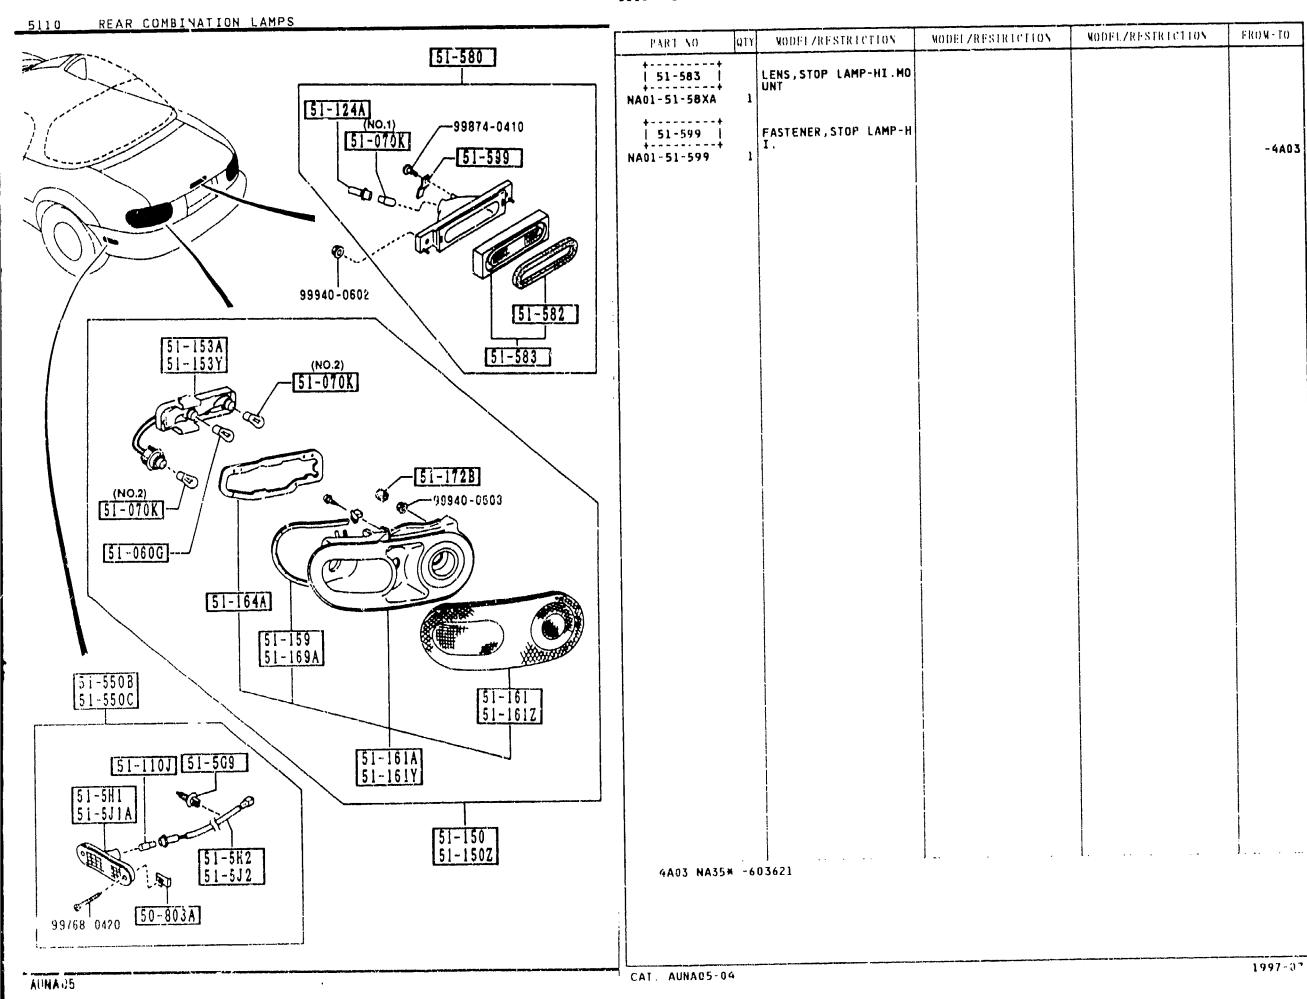

51-550C  <br>  51-550C  <br>  ++                                  | 1   | LAMP SET(L),SIDE TUR            |                   |                   |         |
| 51-580  <br>  51-580  <br>  ++                                    | 1   | LAMP,STOP-HI.MOUNT.             |                   |                   |         |
| 1 51-582  <br>1 51-582  <br>1 1 1 1 1 1 1 1 1 1 1 1 1 1 1 1 1 1 1 | 1   | GASKET,STOP LAMP-HI.            |                   |                   |         |
| HOVE JE J769                                                      |     |                                 |                   |                   | 1       |
|                                                                   |     |                                 |                   |                   |         |





| PART NO     | QIY | MODEL/RESIRICITON    | MODEL ZRESTRICTION | NODEL/RESIRICTION | FR0 <b>M</b> - T0 |
|-------------|-----|----------------------|--------------------|-------------------|-------------------|
| 51-270      |     | LAMP, LICENSE        |                    |                   |                   |
| 8BF1-51-270 | 2   |                      |                    |                   |                   |
| 51-270J     |     | BULB                 |                    |                   |                   |
| 99701-2070  |     | 12V 7.5W             |                    |                   |                   |
| <b>+</b>    | 2   |                      |                    |                   | <u> </u>          |
| 1 51-2736   |     | GASKET, LICENSE LAMP |