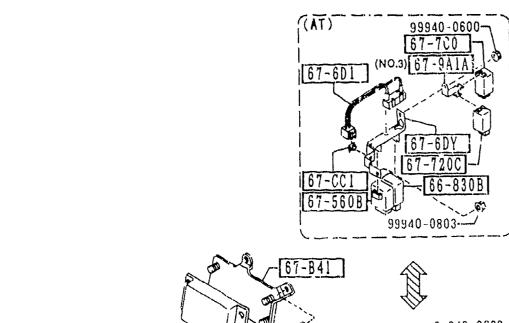

|            |
| LA40-67-740                                               | 1 | OPT,<br>(REAR DEFOGGER RELAY              |                                                                                                                 |            |
|                                                           |   | )<br>(W.DETACHABLE HARD T<br>DP)          |                                                                                                                 |            |
| 67-9A1A                                                   |   | BRACKET, RELAY                            |                                                                                                                 |            |





| 4.0                   | Tarre |                        |                   |                   |         |
|-----------------------|-------|------------------------|-------------------|-------------------|---------|
| PART NO.              | QTY   | MODEL/RESTRICTION      | MODEL/RESTRICTION | MODEL/RESTRICTION | FROM-TO |
| CONT'D<br>NA01-67-9A1 | 1     | (ILLUST, NO.1)         |                   |                   |         |
| NA17-67-9A1           | 1     | (ILLUST, NO.2)<br>(MT) |                   |                   |         |
| NA81-67-9A1           |       | (ILLUST. NO.3)         |                   |                   |         |
| 67-9A2                |       | COVER, RELAY           |                   |                   |         |
| NA02-67-9A2           | 1     |