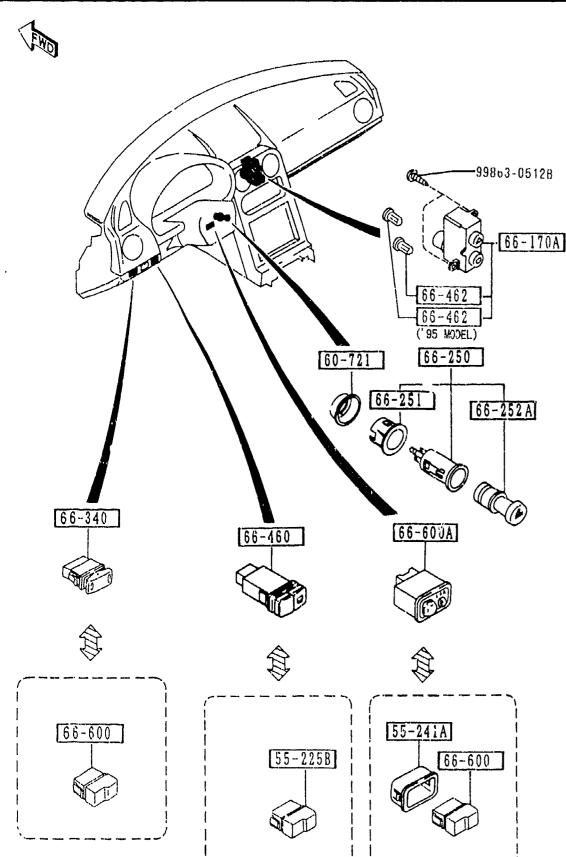

### SECTION NAME INDEX (ENGINE)

| 10.110    | SEC.NO | SECTION NAME                                                | LO.NO | SEC.NO | FION NAME INDEX (ENGINE)  SECTION NAME      | LO.NO | SEC.NO | SECTION NAME |
|-----------|--------|-------------------------------------------------------------|-------|--------|---------------------------------------------|-------|--------|--------------|
| 1-C03     | 1000   | ENGINE & GASKET SETS                                        | 1-K09 |        | AUTOMATIC TRANSMISSION MANUAL               |       |        |              |
| 1 · E 0 3 | 1010   | CYLINDER HEAD & COVER                                       |       |        | LINKAGE SYSTEM                              |       |        |              |
| 1-H03     | 1030   | CYLINDER BLOCK                                              | 1-M09 | 1960   | AUTOMATIC TRANSMISSION GASKET<br>& SEAL KIT |       |        |              |
| 1-J03     | 1040   | OIL PAN & TIMING COVER                                      |       |        |                                             |       |        |              |
| 1-L03     | 1100   | PISTON, CRANKSHAFT & FLYWHEEL                               |       |        |                                             |       |        |              |
| 1-C04     | 1200   | VALVE SYSTEM                                                |       |        |                                             |       |        |              |
| 1-E04     | 1300   | INLET MANIFOLD                                              |       |        |                                             |       |        |              |
| 1-F04     | 1310   | EXHAUST MANIFOLD                                            |       |        |                                             |       |        |              |
| 1 · G04   | 1320   | FUEL SYSTEM                                                 |       |        |                                             |       |        |              |
| 1-104     | 1325   | FUEL DISTRIBUTOR                                            |       |        |                                             |       |        |              |
| 1-J04     | 1330   | AIR CLEANER                                                 |       |        |                                             |       |        |              |
| 1-L04     | 1364   | THROTTLE BODY                                               |       |        |                                             |       |        |              |
| 1-M04     | 1370   | EMISSION CONTROL SYSTEM (INLET SIDE)                        |       |        |                                             | Ì     |        |              |
| 1-C05     | 1400   | OIL PUMP & FILTER                                           |       |        |                                             |       |        |              |
| 1-E05     | 1500   | COULING SYSTEM                                              |       |        |                                             |       |        |              |
| 1-405     | 1580   | BRACKET, PULLEY & BELT                                      |       |        |                                             |       |        |              |
| 1-006     | 1600   | CLUTCH DISC & COVER                                         |       |        |                                             |       |        |              |
| 1-D06     | 1700   | MANUAL TRANSMISSION CASE                                    |       |        |                                             | }     |        |              |
| 1-E06     | 1710   | MANUAL TRANSMISSION GEARS                                   |       |        |                                             |       |        |              |
| 1-J06     | 1720   | MANUAL TRANSMISSION CHANGE CON<br>TROL SYSTEM               |       |        |                                             |       |        |              |
| 1-M06     | 1800   | ENGINE ELECTRICAL SYSTEM                                    |       |        |                                             |       |        |              |
| 1.007     | 1830   | ALTERNATOR                                                  |       |        |                                             |       |        |              |
| 1 -E 0 7  | 1840   | STARTER (MT)                                                |       |        |                                             |       |        |              |
| 1 · G07   | 1840 A | STARTER (AT)                                                |       |        |                                             |       |        |              |
| 1-107     | 1850   | BATTERY                                                     |       |        |                                             |       |        |              |
| 1-307     | 1910   | AUTOMATIC TRANSMISSION TORQUE CONVERTER, OIL PUMP & PIPINGS |       |        |                                             |       |        |              |
| 1 · M07   | 1920   | AUTOMATIC TRANSMISSION CASE & MAIN CONTROL SYSTEM           |       |        |                                             |       |        |              |
| 1.108     | 1925   | AUTOMATIC TRANSMISSION CONTROL VALVE                        |       |        |                                             |       |        |              |
| 1W08      | 1930   | AUTOMATIC TRANSMISSION CLUTCHE<br>S & PLANEIARY GEARS       |       |        |                                             |       |        |              |
| 1         | 1940   | AUTOMATIC TRANSMISSION GOVERNOR, LOW & REVERSE PISTON       |       |        |                                             |       |        |              |
|           |        |                                                             |       |        |                                             |       |        |              |

### SECTION NAME INDEX (CHASSIS)

|            | SEC. NO | SECTION NAME                                              | LO.NO | SEC.NO | SECTION NAME                                  | LO.NO | SEC.NO | SECTION NAME |
|------------|---------|-----------------------------------------------------------|-------|--------|-----------------------------------------------|-------|--------|--------------|
| 1-C11      | 2505    | REAR PROPELLER SHAFT                                      | 1-F16 | 4340   | BRAKE MASTER CYLINDER & POWER                 |       |        |              |
| 1-011      | 2550    | REAR DRIVE SHAFT                                          |       |        | BRAKE<br>(W/O ANTILOCK BRAKE)                 |       |        |              |
| 1-F11      | 2600    | REAR AXLE                                                 | 1-416 | 4340 A | BRAKE MASTER CYLINDER & POWER BRAKE           |       |        |              |
| 1-G11      | 2610    | REAR BRAKE MECHANISMS                                     |       |        | (W/ANTILOCK BRAKE)                            |       |        |              |
| 1-J11      | 2710    | REAR DIFFERENTIALS<br>(NORMAL DIFF.)                      | 1-K16 | 4360   | BRAKE PIPINGS<br>(W/O ANTI LOCK BRAKE SYSTEM) |       |        |              |
| 1-C12      | 2710 A  | REAR DIFFERENTIALS<br>(LIMITED SLIP DIFF.)                | 1-M16 | 436ª A | BRAKE PIPINGS<br>(ANTI LOCK BRAKE SYSTEM)     |       |        |              |
| 1-G12      | 2800    | REAR SUSPENSION MECHANISMS                                | 2-C03 | 4370   | ANTILOCK BRAKE SYSTEM                         |       |        |              |
| 1-1112     | 2810    | REAR STABILIZER                                           | 2-E03 | 4400   | PARKING BRAKE SYSTEM                          |       |        |              |
| 1-112      | 2830    | REAR LOWER ARMS & SUB FRAME                               | 2-G03 | 4500   | FUEL PIPINGS                                  |       |        |              |
| 1-K12      | 3200    | STEERING WHEEL                                            | 2-103 | 4600   | CHANGE CONTROL SYSTEM                         |       |        |              |
| 1-1.12     | 3210    | STEERING COLUMN & SHAFTS                                  |       |        | \\\\\\\\\\\\\\\\\\\\\\\\\\\\\\\\\\\\\\        |       |        |              |
| 1-M12      | 3220    | STEERING GEAR<br>(W/O POWER STEERING)                     |       |        |                                               |       |        |              |
| 1-C13      | 3220 A  | STEERING GEAR<br>(W/POWER STEERING)                       |       |        |                                               |       |        |              |
| 1-H13      | 3240    | POWER STEERING SYSTEM                                     |       |        |                                               |       |        |              |
| 1 - K 1 3  | 3300    | FRONT AXLE<br>(W/O ANTILOCK BRAKE)                        |       |        |                                               |       |        |              |
| 1 ~ 1. 1.3 | 3300 A  | FRONT AXLE<br>(W/ANTILOCK BRAKE)                          |       |        |                                               |       |        |              |
| 1-M13      | 3310    | FRONT BRAKE MECHANISMS                                    | :     |        |                                               |       |        |              |
| 1-N13      | 3400    | FRONT SUSPENSION MECHANISMS                               |       |        |                                               |       |        |              |
| 1-E14      | 3410    | CROSSMEMBER & STABILIZER                                  |       |        |                                               |       |        |              |
| 1 = f 14   | 3700    | TIRES & JACK                                              |       |        |                                               |       |        |              |
| 1 C15      | 3900    | ENGINE & T/MISSION MOUNTINGS                              |       |        |                                               |       | ļ      |              |
| 1 1115     | 4000    | EXHAUST SYSTEM                                            |       |        |                                               |       |        |              |
| 1 - F 15   | 4140    | MANUAL TRANSMISSION CLUTCH REL<br>EASE & MASTER CYLINDERS |       |        |                                               |       | 1      |              |
| 1 - G15    | 4145    | MANUAL TRANSMISSION CLUTCH PIP<br>INGS                    |       |        |                                               |       |        |              |
| 1-H15      | 4160    | ACCELERATOR CONTROL SYSTEM                                |       |        |                                               |       |        |              |
| 1-115      | 4200    | FUEL TANK                                                 |       |        |                                               |       |        |              |
| 1 - t. 15  | 4210    | FUEL LID OPENER                                           |       |        |                                               |       |        |              |
| 1-M15      | 4500    | MANUAL TRANSMISSION CLUTCH & B<br>RAKE PEDALS             |       |        |                                               |       |        |              |
| 1 - 1) 1 6 | 4300A   | AUTOMATIC TRANSMISSION BRAKE P<br>EDAL                    |       |        |                                               |       |        |              |
|            | 1       |                                                           |       |        |                                               |       |        |              |