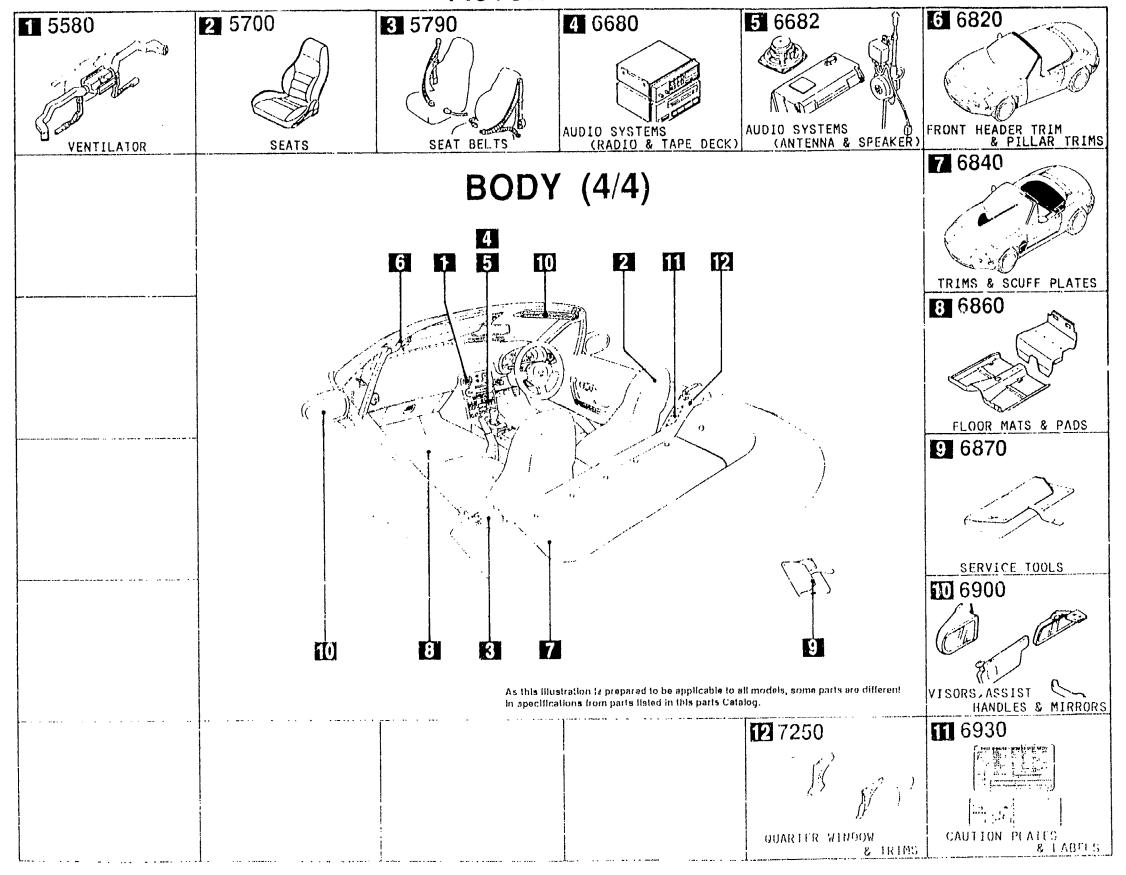

### SECTION NAME INDEX (ENGINE)

| 10.110    | SEC.NO | SECTION NAME                                                | LO.NO | SEC.NO | FION NAME INDEX (ENGINE)  SECTION NAME      | LO.NO | SEC.NO | SECTION NAME |
|-----------|--------|-------------------------------------------------------------|-------|--------|---------------------------------------------|-------|--------|--------------|
| 1-C03     | 1000   | ENGINE & GASKET SETS                                        | 1-K09 |        | AUTOMATIC TRANSMISSION MANUAL               |       |        |              |
| 1 · E 0 3 | 1010   | CYLINDER HEAD & COVER                                       |       |        | LINKAGE SYSTEM                              |       |        |              |
| 1-H03     | 1030   | CYLINDER BLOCK                                              | 1-M09 | 1960   | AUTOMATIC TRANSMISSION GASKET<br>& SEAL KIT |       |        |              |
| 1-J03     | 1040   | OIL PAN & TIMING COVER                                      |       |        |                                             |       |        |              |
| 1-L03     | 1100   | PISTON, CRANKSHAFT & FLYWHEEL                               |       |        |                                             |       |        |              |
| 1-C04     | 1200   | VALVE SYSTEM                                                |       |        |                                             |       |        |              |
| 1-E04     | 1300   | INLET MANIFOLD                                              |       |        |                                             |       |        |              |
| 1-F04     | 1310   | EXHAUST MANIFOLD                                            |       |        |                                             |       |        |              |
| 1 · G04   | 1320   | FUEL SYSTEM                                                 |       |        |                                             |       |        |              |
| 1-104     | 1325   | FUEL DISTRIBUTOR                                            |       |        |                                             |       |        |              |
| 1-J04     | 1330   | AIR CLEANER                                                 |       |        |                                             |       |        |              |
| 1-L04     | 1364   | THROTTLE BODY                                               |       |        |                                             |       |        |              |
| 1-M04     | 1370   | EMISSION CONTROL SYSTEM (INLET SIDE)                        |       |        |                                             | Ì     |        |              |
| 1-C05     | 1400   | OIL PUMP & FILTER                                           |       |        |                                             |       |        |              |
| 1-E05     | 1500   | COULING SYSTEM                                              |       |        |                                             |       |        |              |
| 1-405     | 1580   | BRACKET, PULLEY & BELT                                      |       |        |                                             |       |        |              |
| 1-006     | 1600   | CLUTCH DISC & COVER                                         |       |        |                                             |       |        |              |
| 1-D06     | 1700   | MANUAL TRANSMISSION CASE                                    |       |        |                                             | }     |        |              |
| 1-E06     | 1710   | MANUAL TRANSMISSION GEARS                                   |       |        |                                             |       |        |              |
| 1-J06     | 1720   | MANUAL TRANSMISSION CHANGE CON<br>TROL SYSTEM               |       |        |                                             |       |        |              |
| 1-M06     | 1800   | ENGINE ELECTRICAL SYSTEM                                    |       |        |                                             |       |        |              |
| 1.007     | 1830   | ALTERNATOR                                                  |       |        |                                             |       |        |              |
| 1 -E 0 7  | 1840   | STARTER (MT)                                                |       |        |                                             |       |        |              |
| 1 · G07   | 1840 A | STARTER (AT)                                                |       |        |                                             |       |        |              |
| 1-107     | 1850   | BATTERY                                                     |       |        |                                             |       |        |              |
| 1-307     | 1910   | AUTOMATIC TRANSMISSION TORQUE CONVERTER, OIL PUMP & PIPINGS |       |        |                                             |       |        |              |
| 1 · M07   | 1920   | AUTOMATIC TRANSMISSION CASE & MAIN CONTROL SYSTEM           |       |        |                                             |       |        |              |
| 1.108     | 1925   | AUTOMATIC TRANSMISSION CONTROL VALVE                        |       |        |                                             |       |        |              |
| 1W08      | 1930   | AUTOMATIC TRANSMISSION CLUTCHE<br>S & PLANEIARY GEARS       |       |        |                                             |       |        |              |
| 1         | 1940   | AUTOMATIC TRANSMISSION GOVERNOR, LOW & REVERSE PISTON       |       |        |                                             |       |        |              |
|           |        |                                                             |       |        |                                             |       |        |              |

### SECTION NAME INDEX (CHASSIS)

|            | SEC. NO | SECTION NAME                                              | LO.NO | SEC.NO | SECTION NAME                                  | LO.NO | SEC.NO | SECTION NAME |
|------------|---------|-----------------------------------------------------------|-------|--------|-----------------------------------------------|-------|--------|--------------|
| 1-C11      | 2505    | REAR PROPELLER SHAFT                                      | 1-F16 | 4340   | BRAKE MASTER CYLINDER & POWER                 |       |        |              |
| 1-011      | 2550    | REAR DRIVE SHAFT                                          |       |        | BRAKE<br>(W/O ANTILOCK BRAKE)                 |       |        |              |
| 1-F11      | 2600    | REAR AXLE                                                 | 1-416 | 4340 A | BRAKE MASTER CYLINDER & POWER BRAKE           |       |        |              |
| 1-G11      | 2610    | REAR BRAKE MECHANISMS                                     |       |        | (W/ANTILOCK BRAKE)                            |       |        |              |
| 1-J11      | 2710    | REAR DIFFERENTIALS<br>(NORMAL DIFF.)                      | 1-K16 | 4360   | BRAKE PIPINGS<br>(W/O ANTI LOCK BRAKE SYSTEM) |       |        |              |
| 1-C12      | 2710 A  | REAR DIFFERENTIALS<br>(LIMITED SLIP DIFF.)                | 1-M16 | 436ª A | BRAKE PIPINGS<br>(ANTI LOCK BRAKE SYSTEM)     |       |        |              |
| 1-G12      | 2800    | REAR SUSPENSION MECHANISMS                                | 2-C03 | 4370   | ANTILOCK BRAKE SYSTEM                         |       |        |              |
| 1-1112     | 2810    | REAR STABILIZER                                           | 2-E03 | 4400   | PARKING BRAKE SYSTEM                          |       |        |              |
| 1-112      | 2830    | REAR LOWER ARMS & SUB FRAME                               | 2-G03 | 4500   | FUEL PIPINGS                                  |       |        |              |
| 1-K12      | 3200    | STEERING WHEEL                                            | 2-103 | 4600   | CHANGE CONTROL SYSTEM                         |       |        |              |
| 1-1.12     | 3210    | STEERING COLUMN & SHAFTS                                  |       |        | \\\\\\\\\\\\\\\\\\\\\\\\\\\\\\\\\\\\\\        |       |        |              |
| 1-M12      | 3220    | STEERING GEAR<br>(W/O POWER STEERING)                     |       |        |                                               |       |        |              |
| 1-C13      | 3220 A  | STEERING GEAR<br>(W/POWER STEERING)                       |       |        |                                               |       |        |              |
| 1-H13      | 3240    | POWER STEERING SYSTEM                                     |       |        |                                               |       |        |              |
| 1 - K 1 3  | 3300    | FRONT AXLE<br>(W/O ANTILOCK BRAKE)                        |       |        |                                               |       |        |              |
| 1 ~ 1. 1.3 | 3300 A  | FRONT AXLE<br>(W/ANTILOCK BRAKE)                          |       |        |                                               |       |        |              |
| 1-M13      | 3310    | FRONT BRAKE MECHANISMS                                    | :     |        |                                               |       |        |              |
| 1-N13      | 3400    | FRONT SUSPENSION MECHANISMS                               |       |        |                                               |       |        |              |
| 1-E14      | 3410    | CROSSMEMBER & STABILIZER                                  |       |        |                                               |       |        |              |
| 1 = f 14   | 3700    | TIRES & JACK                                              |       |        |                                               |       |        |              |
| 1 C15      | 3900    | ENGINE & T/MISSION MOUNTINGS                              |       |        |                                               |       | ļ      |              |
| 1 1115     | 4000    | EXHAUST SYSTEM                                            |       |        |                                               |       |        |              |
| 1 - F 15   | 4140    | MANUAL TRANSMISSION CLUTCH REL<br>EASE & MASTER CYLINDERS |       |        |                                               |       | 1      |              |
| 1 - G15    | 4145    | MANUAL TRANSMISSION CLUTCH PIP<br>INGS                    |       |        |                                               |       |        |              |
| 1-H15      | 4160    | ACCELERATOR CONTROL SYSTEM                                |       |        |                                               |       |        |              |
| 1-115      | 4200    | FUEL TANK                                                 |       |        |                                               |       |        |              |
| 1 - t. 15  | 4210    | FUEL LID OPENER                                           |       |        |                                               |       |        |              |
| 1-M15      | 4500    | MANUAL TRANSMISSION CLUTCH & B<br>RAKE PEDALS             |       |        |                                               |       |        |              |
| 1 - 1) 1 6 | 4300A   | AUTOMATIC TRANSMISSION BRAKE P<br>EDAL                    |       |        |                                               |       |        |              |
|            | 1       |                                                           |       |        |                                               |       |        |              |