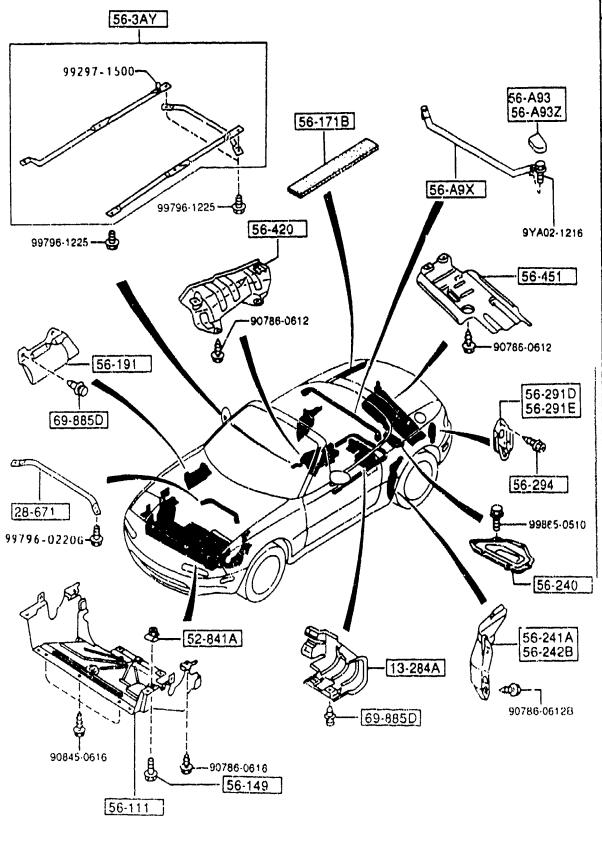

### SECTION NAME INDEX (ENGINE)

| 10.110    | SEC.NO | SECTION NAME                                                | LO.NO | SEC.NO | FION NAME INDEX (ENGINE)  SECTION NAME      | LO.NO | SEC.NO | SECTION NAME |
|-----------|--------|-------------------------------------------------------------|-------|--------|---------------------------------------------|-------|--------|--------------|
| 1-C03     | 1000   | ENGINE & GASKET SETS                                        | 1-K09 |        | AUTOMATIC TRANSMISSION MANUAL               |       |        |              |
| 1 · E 0 3 | 1010   | CYLINDER HEAD & COVER                                       |       |        | LINKAGE SYSTEM                              |       |        |              |
| 1-H03     | 1030   | CYLINDER BLOCK                                              | 1-M09 | 1960   | AUTOMATIC TRANSMISSION GASKET<br>& SEAL KIT |       |        |              |
| 1-J03     | 1040   | OIL PAN & TIMING COVER                                      |       |        |                                             |       |        |              |
| 1-L03     | 1100   | PISTON, CRANKSHAFT & FLYWHEEL                               |       |        |                                             |       |        |              |
| 1-C04     | 1200   | VALVE SYSTEM                                                |       |        |                                             |       |        |              |
| 1-E04     | 1300   | INLET MANIFOLD                                              |       |        |                                             |       |        |              |
| 1-F04     | 1310   | EXHAUST MANIFOLD                                            |       |        |                                             |       |        |              |
| 1 · G04   | 1320   | FUEL SYSTEM                                                 |       |        |                                             |       |        |              |
| 1-104     | 1325   | FUEL DISTRIBUTOR                                            |       |        |                                             |       |        |              |
| 1-J04     | 1330   | AIR CLEANER                                                 |       |        |                                             |       |        |              |
| 1-L04     | 1364   | THROTTLE BODY                                               |       |        |                                             |       |        |              |
| 1-M04     | 1370   | EMISSION CONTROL SYSTEM (INLET SIDE)                        |       |        |                                             | Ì     |        |              |
| 1-C05     | 1400   | OIL PUMP & FILTER                                           |       |        |                                             |       |        |              |
| 1-E05     | 1500   | COULING SYSTEM                                              |       |        |                                             |       |        |              |
| 1-405     | 1580   | BRACKET, PULLEY & BELT                                      |       |        |                                             |       |        |              |
| 1-006     | 1600   | CLUTCH DISC & COVER                                         |       |        |                                             |       |        |              |
| 1-D06     | 1700   | MANUAL TRANSMISSION CASE                                    |       |        |                                             | }     |        |              |
| 1-E06     | 1710   | MANUAL TRANSMISSION GEARS                                   |       |        |                                             |       |        |              |
| 1-J06     | 1720   | MANUAL TRANSMISSION CHANGE CON<br>TROL SYSTEM               |       |        |                                             |       |        |              |
| 1-M06     | 1800   | ENGINE ELECTRICAL SYSTEM                                    |       |        |                                             |       |        |              |
| 1.007     | 1830   | ALTERNATOR                                                  |       |        |                                             |       |        |              |
| 1 -E 0 7  | 1840   | STARTER (MT)                                                |       |        |                                             |       |        |              |
| 1 · G07   | 1840 A | STARTER (AT)                                                |       |        |                                             |       |        |              |
| 1-107     | 1850   | BATTERY                                                     |       |        |                                             |       |        |              |
| 1-307     | 1910   | AUTOMATIC TRANSMISSION TORQUE CONVERTER, OIL PUMP & PIPINGS |       |        |                                             |       |        |              |
| 1 · M07   | 1920   | AUTOMATIC TRANSMISSION CASE & MAIN CONTROL SYSTEM           |       |        |                                             |       |        |              |
| 1.108     | 1925   | AUTOMATIC TRANSMISSION CONTROL VALVE                        |       |        |                                             |       |        |              |
| 1W08      | 1930   | AUTOMATIC TRANSMISSION CLUTCHE<br>S & PLANEIARY GEARS       |       |        |                                             |       |        |              |
| 1         | 1940   | AUTOMATIC TRANSMISSION GOVERNOR, LOW & REVERSE PISTON       |       |        |                                             |       |        |              |
|           |        |                                                             |       |        |                                             |       |        |              |

### SECTION NAME INDEX (CHASSIS)

|            | SEC. NO | SECTION NAME                                              | LO.NO | SEC.NO | SECTION NAME                                  | LO.NO | SEC.NO | SECTION NAME |
|------------|---------|-----------------------------------------------------------|-------|--------|-----------------------------------------------|-------|--------|--------------|
| 1-C11      | 2505    | REAR PROPELLER SHAFT                                      | 1-F16 | 4340   | BRAKE MASTER CYLINDER & POWER                 |       |        |              |
| 1-011      | 2550    | REAR DRIVE SHAFT                                          |       |        | BRAKE<br>(W/O ANTILOCK BRAKE)                 |       |        |              |
| 1-F11      | 2600    | REAR AXLE                                                 | 1-416 | 4340 A | BRAKE MASTER CYLINDER & POWER BRAKE           |       |        |              |
| 1-G11      | 2610    | REAR BRAKE MECHANISMS                                     |       |        | (W/ANTILOCK BRAKE)                            |       |        |              |
| 1-J11      | 2710    | REAR DIFFERENTIALS<br>(NORMAL DIFF.)                      | 1-K16 | 4360   | BRAKE PIPINGS<br>(W/O ANTI LOCK BRAKE SYSTEM) |       |        |              |
| 1-C12      | 2710 A  | REAR DIFFERENTIALS<br>(LIMITED SLIP DIFF.)                | 1-M16 | 436ª A | BRAKE PIPINGS<br>(ANTI LOCK BRAKE SYSTEM)     |       |        |              |
| 1-G12      | 2800    | REAR SUSPENSION MECHANISMS                                | 2-C03 | 4370   | ANTILOCK BRAKE SYSTEM                         |       |        |              |
| 1-1112     | 2810    | REAR STABILIZER                                           | 2-E03 | 4400   | PARKING BRAKE SYSTEM                          |       |        |              |
| 1-112      | 2830    | REAR LOWER ARMS & SUB FRAME                               | 2-G03 | 4500   | FUEL PIPINGS                                  |       |        |              |
| 1-K12      | 3200    | STEERING WHEEL                                            | 2-103 | 4600   | CHANGE CONTROL SYSTEM                         |       |        |              |
| 1-1.12     | 3210    | STEERING COLUMN & SHAFTS                                  |       |        | \\\\\\\\\\\\\\\\\\\\\\\\\\\\\\\\\\\\\\        |       |        |              |
| 1-M12      | 3220    | STEERING GEAR<br>(W/O POWER STEERING)                     |       |        |                                               |       |        |              |
| 1-C13      | 3220 A  | STEERING GEAR<br>(W/POWER STEERING)                       |       |        |                                               |       |        |              |
| 1-H13      | 3240    | POWER STEERING SYSTEM                                     |       |        |                                               |       |        |              |
| 1 - K 1 3  | 3300    | FRONT AXLE<br>(W/O ANTILOCK BRAKE)                        |       |        |                                               |       |        |              |
| 1 ~ 1. 1.3 | 3300 A  | FRONT AXLE<br>(W/ANTILOCK BRAKE)                          |       |        |                                               |       |        |              |
| 1-M13      | 3310    | FRONT BRAKE MECHANISMS                                    | :     |        |                                               |       |        |              |
| 1-N13      | 3400    | FRONT SUSPENSION MECHANISMS                               |       |        |                                               |       |        |              |
| 1-E14      | 3410    | CROSSMEMBER & STABILIZER                                  |       |        |                                               |       |        |              |
| 1 = f 14   | 3700    | TIRES & JACK                                              |       |        |                                               |       |        |              |
| 1 C15      | 3900    | ENGINE & T/MISSION MOUNTINGS                              |       |        |                                               |       | ļ      |              |
| 1 1115     | 4000    | EXHAUST SYSTEM                                            |       |        |                                               |       |        |              |
| 1 - F 15   | 4140    | MANUAL TRANSMISSION CLUTCH REL<br>EASE & MASTER CYLINDERS |       |        |                                               |       | 1      |              |
| 1 - G15    | 4145    | MANUAL TRANSMISSION CLUTCH PIP<br>INGS                    |       |        |                                               |       |        |              |
| 1-H15      | 4160    | ACCELERATOR CONTROL SYSTEM                                |       |        |                                               |       |        |              |
| 1-115      | 4200    | FUEL TANK                                                 |       |        |                                               |       |        |              |
| 1 - t. 15  | 4210    | FUEL LID OPENER                                           |       |        |                                               |       |        |              |
| 1-M15      | 4500    | MANUAL TRANSMISSION CLUTCH & B<br>RAKE PEDALS             |       |        |                                               |       |        |              |
| 1 - 1) 1 6 | 4300A   | AUTOMATIC TRANSMISSION BRAKE P<br>EDAL                    |       |        |                                               |       |        |              |
|            | 1       |                                                           |       |        |                                               |       |        |              |