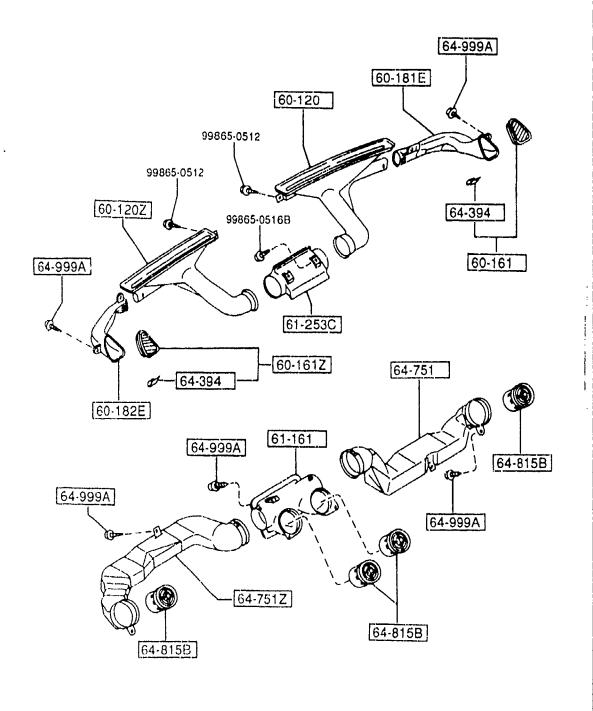

### Parts Catalog

Mazda MX-5 MIATA U.S.A. ('95►'96)

NA35 + -600001~700000 NA3++-700001~800000

Jul. 97 (FINAL) Catalog No. AU-NA05-04