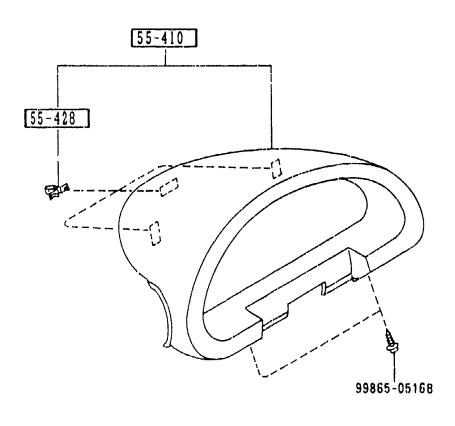

### Parts Catalog

Mazda MX-5 MIATA U.S.A. ('95►'96)

NA35 + -600001~700000 NA3++-700001~800000

Jul. 97 (FINAL) Catalog No. AU-NA05-04