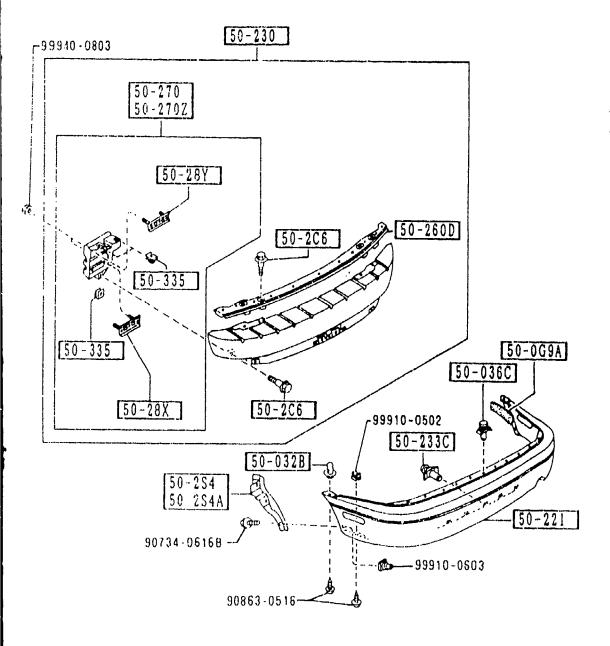

|                   |         |
|                                |     |                                |                   |                   |         |
|                                |     |                                |                   |                   |         |
| 5306 NA35*                     | -61 |                                |                   |                   | 1       |
|                                |     |                                |                   |                   |         |
|                                |     |                                |                   |                   |         |
|                                |     |                                |                   |                   |         |

CAL AUNA05-04





| PART NO.                                             | QTY | MODEL/RESTRICTIO3                            | MODEL/RESTRICTION | MODEL/RESTRICTION | FROW-TO |
|------------------------------------------------------|-----|----------------------------------------------|-------------------|-------------------|---------|
| 50-000A  <br>NA01-50-0GB                             | 2   | SEAL,RUBBER-REAR BUM<br>Per                  |                   |                   |         |
| 50-0326  <br>  50-0326  <br>  50-032                 | 2   | SLIDE'UP.',BUMPER                            |                   |                   |         |
| 1 50-036C 1<br>BF67-50-033                           | 11  | FASTENER                                     |                   |                   | -440