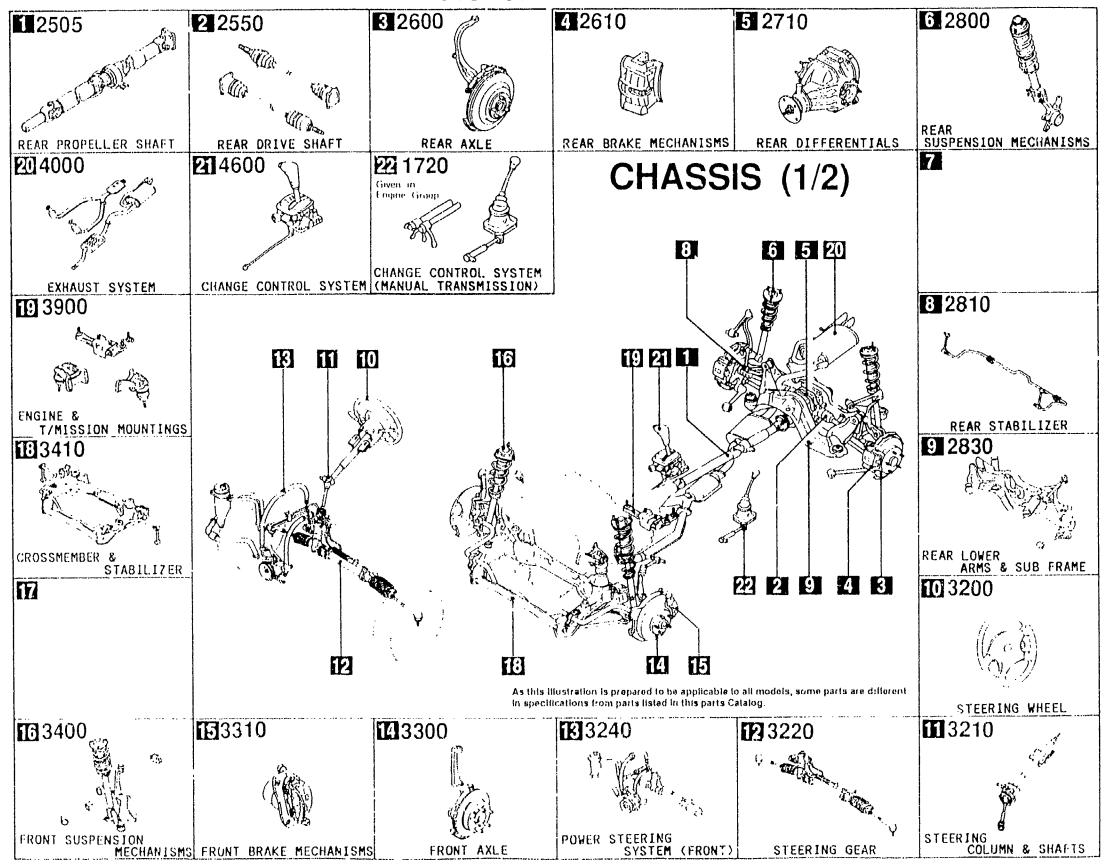

### SECTION NAME INDEX (CHASSIS)

|            | SEC. NO | SECTION NAME                                              | LO.NO | SEC.NO | SECTION NAME                                  | LO.NO | SEC.NO | SECTION NAME |
|------------|---------|-----------------------------------------------------------|-------|--------|-----------------------------------------------|-------|--------|--------------|
| 1-C11      | 2505    | REAR PROPELLER SHAFT                                      | 1-F16 | 4340   | BRAKE MASTER CYLINDER & POWER                 |       |        |              |
| 1-011      | 2550    | REAR DRIVE SHAFT                                          |       |        | BRAKE<br>(W/O ANTILOCK BRAKE)                 |       |        |              |
| 1-F11      | 2600    | REAR AXLE                                                 | 1-416 | 4340 A | BRAKE MASTER CYLINDER & POWER BRAKE           |       |        |              |
| 1-G11      | 2610    | REAR BRAKE MECHANISMS                                     |       |        | (W/ANTILOCK BRAKE)                            |       |        |              |
| 1-J11      | 2710    | REAR DIFFERENTIALS<br>(NORMAL DIFF.)                      | 1-K16 | 4360   | BRAKE PIPINGS<br>(W/O ANTI LOCK BRAKE SYSTEM) |       |        |              |
| 1-C12      | 2710 A  | REAR DIFFERENTIALS<br>(LIMITED SLIP DIFF.)                | 1-M16 | 436ª A | BRAKE PIPINGS<br>(ANTI LOCK BRAKE SYSTEM)     |       |        |              |
| 1-G12      | 2800    | REAR SUSPENSION MECHANISMS                                | 2-C03 | 4370   | ANTILOCK BRAKE SYSTEM                         |       |        |              |
| 1-1112     | 2810    | REAR STABILIZER                                           | 2-E03 | 4400   | PARKING BRAKE SYSTEM                          |       |        |              |
| 1-112      | 2830    | REAR LOWER ARMS & SUB FRAME                               | 2-G03 | 4500   | FUEL PIPINGS                                  |       |        |              |
| 1-K12      | 3200    | STEERING WHEEL                                            | 2-103 | 4600   | CHANGE CONTROL SYSTEM                         |       |        |              |
| 1-1.12     | 3210    | STEERING COLUMN & SHAFTS                                  |       |        | \\\\\\\\\\\\\\\\\\\\\\\\\\\\\\\\\\\\\\        |       |        |              |
| 1-M12      | 3220    | STEERING GEAR<br>(W/O POWER STEERING)                     |       |        |                                               |       |        |              |
| 1-C13      | 3220 A  | STEERING GEAR<br>(W/POWER STEERING)                       |       |        |                                               |       |        |              |
| 1-H13      | 3240    | POWER STEERING SYSTEM                                     |       |        |                                               |       |        |              |
| 1 - K 1 3  | 3300    | FRONT AXLE<br>(W/O ANTILOCK BRAKE)                        |       |        |                                               |       |        |              |
| 1 ~ 1. 1.3 | 3300 A  | FRONT AXLE<br>(W/ANTILOCK BRAKE)                          |       |        |                                               |       |        |              |
| 1-M13      | 3310    | FRONT BRAKE MECHANISMS                                    | :     |        |                                               |       |        |              |
| 1-N13      | 3400    | FRONT SUSPENSION MECHANISMS                               |       |        |                                               |       |        |              |
| 1-E14      | 3410    | CROSSMEMBER & STABILIZER                                  |       |        |                                               |       |        |              |
| 1 = f 14   | 3700    | TIRES & JACK                                              |       |        |                                               |       |        |              |
| 1 C15      | 3900    | ENGINE & T/MISSION MOUNTINGS                              |       |        |                                               |       | ļ      |              |
| 1 1115     | 4000    | EXHAUST SYSTEM                                            |       |        |                                               |       |        |              |
| 1 - F 15   | 4140    | MANUAL TRANSMISSION CLUTCH REL<br>EASE & MASTER CYLINDERS |       |        |                                               |       | 1      |              |
| 1 - G15    | 4145    | MANUAL TRANSMISSION CLUTCH PIP<br>INGS                    |       |        |                                               |       |        |              |
| 1-H15      | 4160    | ACCELERATOR CONTROL SYSTEM                                |       |        |                                               |       |        |              |
| 1-115      | 4200    | FUEL TANK                                                 |       |        |                                               |       |        |              |
| 1 - t. 15  | 4210    | FUEL LID OPENER                                           |       |        |                                               |       |        |              |
| 1-M15      | 4500    | MANUAL TRANSMISSION CLUTCH & B<br>RAKE PEDALS             |       |        |                                               |       |        |              |
| 1 - 1) 1 6 | 4300A   | AUTOMATIC TRANSMISSION BRAKE P<br>EDAL                    |       |        |                                               |       |        |              |
|            | 1       |                                                           |       |        |                                               |       |        |              |