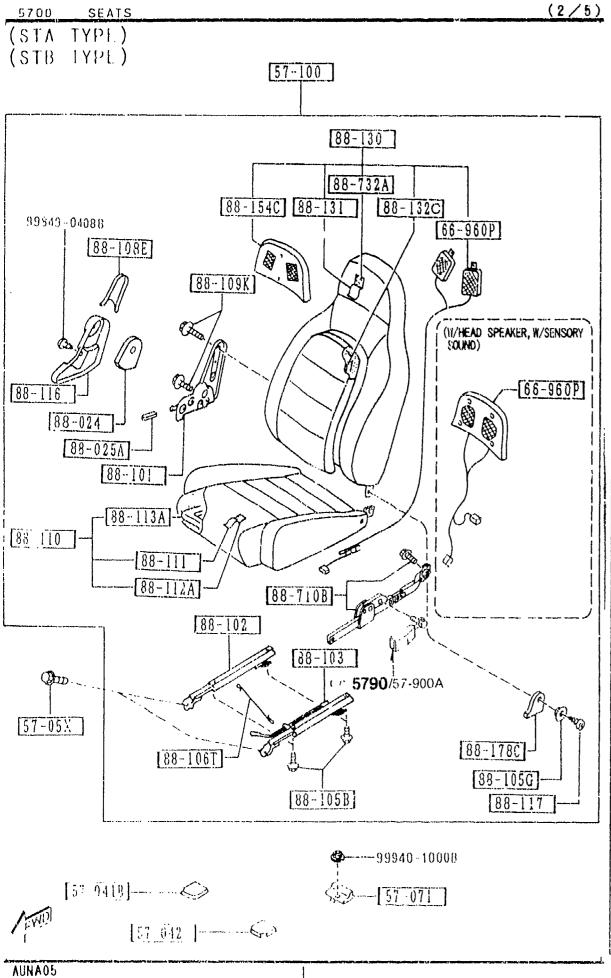

|                      |           |
| NB47-57 100                         | 1     | M.EDI,                                                                               |                   |                      | 5B15-     |
| 4801 NA35<br>5508 NA35<br>5815 NA3* | * ~62 | 0210                                                                                 |                   |                      |           |
|                                     |       |                                                                                      |                   |                      |           |
|                                     |       |                                                                                      |                   |                      |           |



| PART NO.    | QTY  | MODEL/RESTRICTION                              | MODEL/RESTRICTION