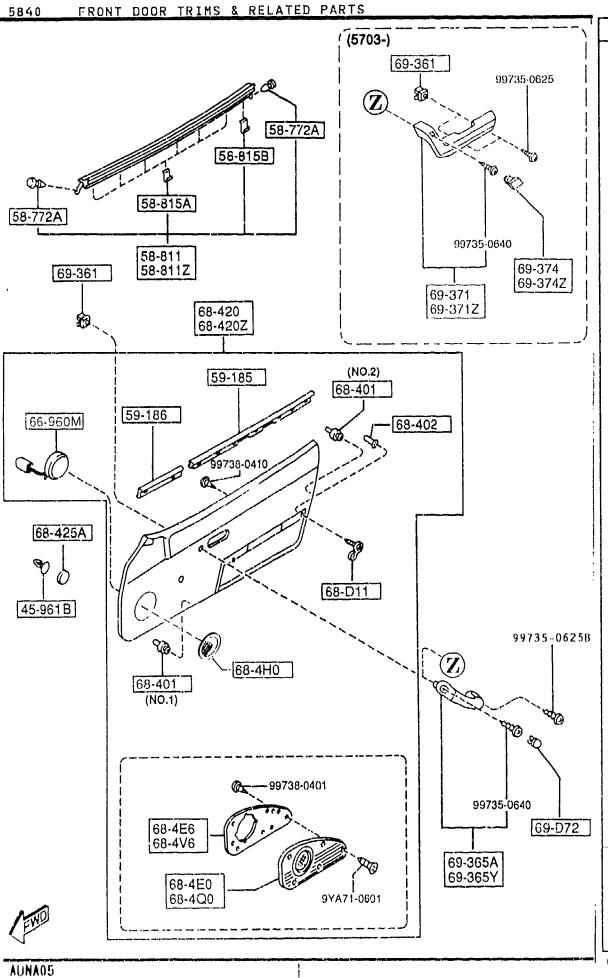

|                   |                   |                                  |
| 68-4202                |      | TRIM(L),DOOR                                                                                          |                   |                   |                                  |
| N026-68-450C           | +    | (TDB TYPE,W/POWER WI<br>ND,W/O TWEETER SPK,W<br>/O SENSORY SOUND)                                     |                   |                   | -510                             |
| 5106 NA35<br>5703 NA3* |      | l                                                                                                     |                   | 1                 | arahan mambi mga binga minambina |

CAT. AUNA05-04



| PART NO.     | QTY   | MODEL/RESTRICTION                                                                         | MODEL/RESTRICTION | MODEL/RESTRICTION | FROM-TO |
|--------------|-------|-------------------------------------------------------------------------------------------|-------------------|-------------------|---------|
| CONT'D       |       |                                                                                           |                   |                   |         |
| 00           | INT-  | NA3 BLACK                                                                                 |                   |                   |         |
| 80           | INT-  | NA5 BLACK/TAN                                                                             |