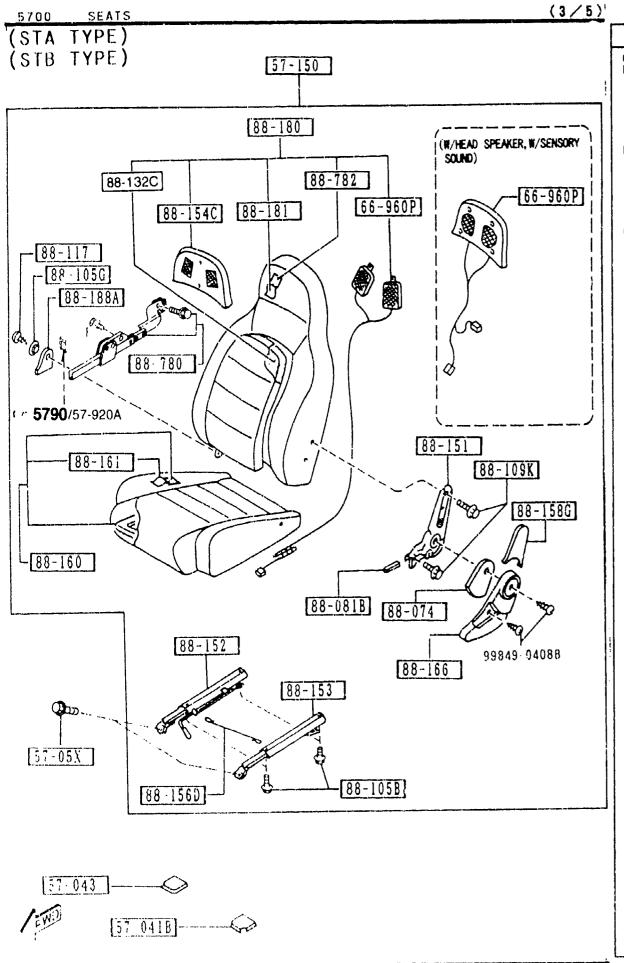

|                   |                   |          |
| 00 INT-         | NA3 NA7 NAB BLACK               |                   |                   |          |
| 88 INT-         | HA4 NA5 TAN                     |                   |                   |          |
| ++<br>  88-109K | SCREW, KNUCKLE                  |                   |                   |          |
| H260-88-109 8   |                                 |                   |                   |          |
| 4               | CUSHION(R), FRT SEAT            |                   |                   |          |
|                 | CUSHIUR(K), FRE SEAT            |                   |                   | <u> </u> |
|                 |                                 |                   |                   |          |



AUNA05

| PART NO.              | QTY            | MODEL/RESTRICTION                                                  | MODEL/RESTRICTION | WODEL/RESTRICTION | FROM-TO   |
|-----------------------|----------------|--------------------------------------------------------------------|-------------------|-------------------|-----------|
| CONT'D<br>N041-88-110 | 1              | BASE, P.E.GR, PKG-A,<br>PKG-B, R-PKG,<br>(STA TYPE)<br>('96 MODEL) |                   |                   |           |
| 00                    | INT-           | NA3 BLACK                                                          |                   |                   |           |
| N043-88-110           | 1              | L-PKG, PKG-C, M.EDI,<br>(STB TYPE)<br>(STC TYPE)<br>('96 MODEL)    |                   |