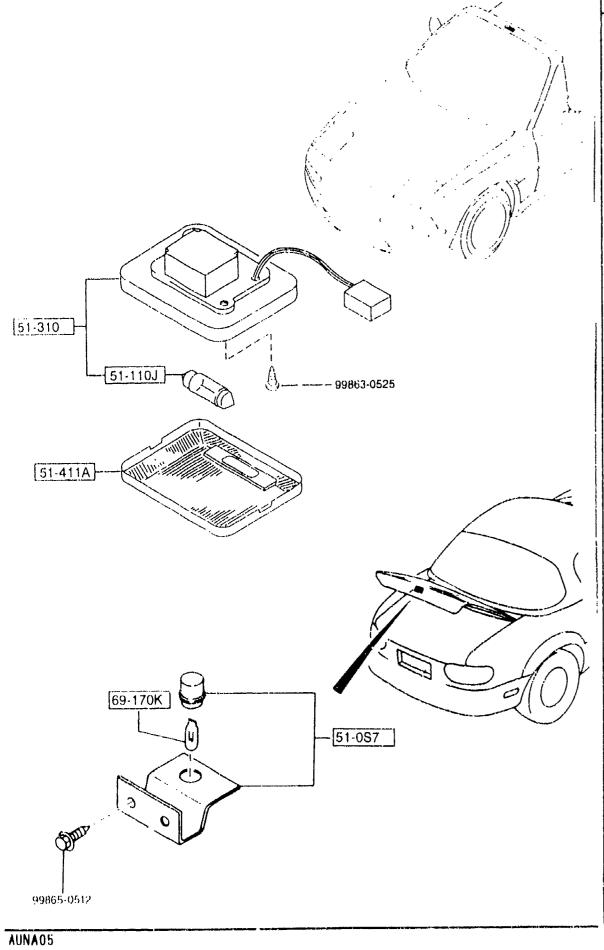

|                    |                   |                   |
|             |     |                      |                    |                   |                   |
|             |     |                      |                    |                   |                   |
|             |     |                      |                    |                   |                   |
|             | •   | ·                    |                    |                   | •                 |
|             |     |                      |                    |                   |                   |
|             |     |                      |                    |                   |                   |

| 5125 | INTERIOR | 2 SIMA I |
|------|----------|----------|
| DIED | THIENTON | LATTE    |



|               | <del></del> - | 7                     |                   |                   | Chat Po |
|---------------|---------------|-----------------------|-------------------|-------------------|---------|
| PART NO       | QTY           | MODEL/RESTRICTION     | MODEL/RESTRICTION | MODEL/RESTRICTION | FROM-TO |
| 51-057        |               | BRACKET, LAMP         |                   |                   |         |
| *NB38-51-445A | 1             | ('96 MODEL)           |                   |                   |         |
| 51-110J       |               | BULB                  |                   |                   |         |
| 99700-5080    |               | 12V/8W                |                   |                   |         |
| ++            | 1             | ('96 MOD