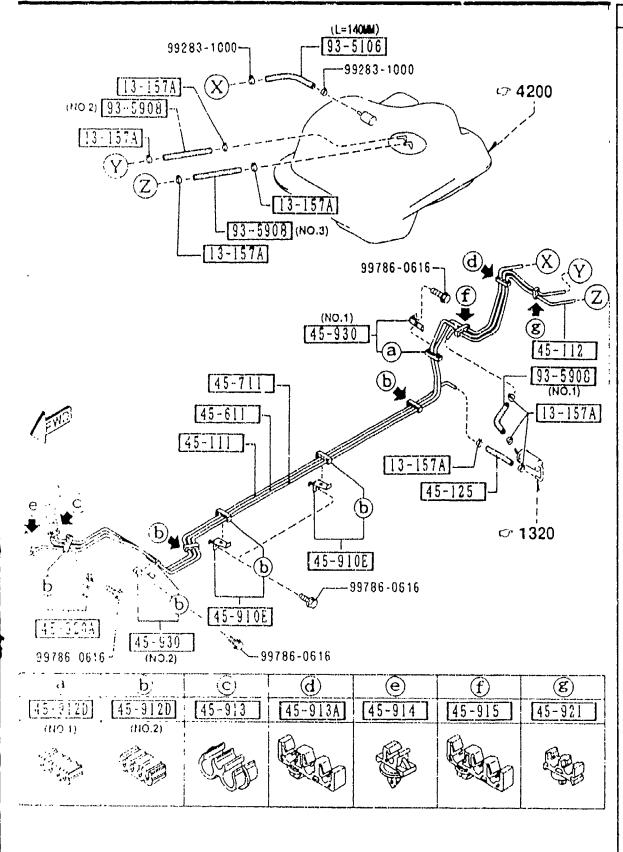

### SECTION NAME INDEX (CHASSIS)

|            | SEC. NO | SECTION NAME                                              | LO.NO | SEC.NO | SECTION NAME                                  | LO.NO | SEC.NO | SECTION NAME |
|------------|---------|-----------------------------------------------------------|-------|--------|-----------------------------------------------|-------|--------|--------------|
| 1-C11      | 2505    | REAR PROPELLER SHAFT                                      | 1-F16 | 4340   | BRAKE MASTER CYLINDER & POWER                 |       |        |              |
| 1-011      | 2550    | REAR DRIVE SHAFT                                          |       |        | BRAKE<br>(W/O ANTILOCK BRAKE)                 |       |        |              |
| 1-F11      | 2600    | REAR AXLE                                                 | 1-416 | 4340 A | BRAKE MASTER CYLINDER & POWER BRAKE           |       |        |              |
| 1-G11      | 2610    | REAR BRAKE MECHANISMS                                     |       |        | (W/ANTILOCK BRAKE)                            |       |        |              |
| 1-J11      | 2710    | REAR DIFFERENTIALS<br>(NORMAL DIFF.)                      | 1-K16 | 4360   | BRAKE PIPINGS<br>(W/O ANTI LOCK BRAKE SYSTEM) |       |        |              |
| 1-C12      | 2710 A  | REAR DIFFERENTIALS<br>(LIMITED SLIP DIFF.)                | 1-M16 | 436ª A | BRAKE PIPINGS<br>(ANTI LOCK BRAKE SYSTEM)     |       |        |              |
| 1-G12      | 2800    | REAR SUSPENSION MECHANISMS                                | 2-C03 | 4370   | ANTILOCK BRAKE SYSTEM                         |       |        |              |
| 1-1112     | 2810    | REAR STABILIZER                                           | 2-E03 | 4400   | PARKING BRAKE SYSTEM                          |       |        |              |
| 1-112      | 2830    | REAR LOWER ARMS & SUB FRAME                               | 2-G03 | 4500   | FUEL PIPINGS                                  |       |        |              |
| 1-K12      | 3200    | STEERING WHEEL                                            | 2-103 | 4600   | CHANGE CONTROL SYSTEM                         |       |        |              |
| 1-1.12     | 3210    | STEERING COLUMN & SHAFTS                                  |       |        | \\\\\\\\\\\\\\\\\\\\\\\\\\\\\\\\\\\\\\        |       |        |              |
| 1-M12      | 3220    | STEERING GEAR<br>(W/O POWER STEERING)                     |       |        |                                               |       |        |              |
| 1-C13      | 3220 A  | STEERING GEAR<br>(W/POWER STEERING)                       |       |        |                                               |       |        |              |
| 1-H13      | 3240    | POWER STEERING SYSTEM                                     |       |        |                                               |       |        |              |
| 1 - K 1 3  | 3300    | FRONT AXLE<br>(W/O ANTILOCK BRAKE)                        |       |        |                                               |       |        |              |
| 1 ~ 1. 1.3 | 3300 A  | FRONT AXLE<br>(W/ANTILOCK BRAKE)                          |       |        |                                               |       |        |              |
| 1-M13      | 3310    | FRONT BRAKE MECHANISMS                                    | :     |        |                                               |       |        |              |
| 1-N13      | 3400    | FRONT SUSPENSION MECHANISMS                               |       |        |                                               |       |        |              |
| 1-E14      | 3410    | CROSSMEMBER & STABILIZER                                  |       |        |                                               |       |        |              |
| 1 = f 14   | 3700    | TIRES & JACK                                              |       |        |                                               |       |        |              |
| 1 C15      | 3900    | ENGINE & T/MISSION MOUNTINGS                              |       |        |                                               |       | ļ      |              |
| 1 1115     | 4000    | EXHAUST SYSTEM                                            |       |        |                                               |       |        |              |
| 1 - F 15   | 4140    | MANUAL TRANSMISSION CLUTCH REL<br>EASE & MASTER CYLINDERS |       |        |                                               |       | 1      |              |
| 1 - G15    | 4145    | MANUAL TRANSMISSION CLUTCH PIP<br>INGS                    |       |        |                                               |       |        |              |
| 1-H15      | 4160    | ACCELERATOR CONTROL SYSTEM                                |       |        |                                               |       |        |              |
| 1-115      | 4200    | FUEL TANK                                                 |       |        |                                               |       |        |              |
| 1 - t. 15  | 4210    | FUEL LID OPENER                                           |       |        |                                               |       |        |              |
| 1-M15      | 4500    | MANUAL TRANSMISSION CLUTCH & B<br>RAKE PEDALS             |       |        |                                               |       |        |              |
| 1 - 1) 1 6 | 4300A   | AUTOMATIC TRANSMISSION BRAKE P<br>EDAL                    |       |        |                                               |       |        |              |
|            | 1       |                                                           |       |        |                                               |       |        |              |