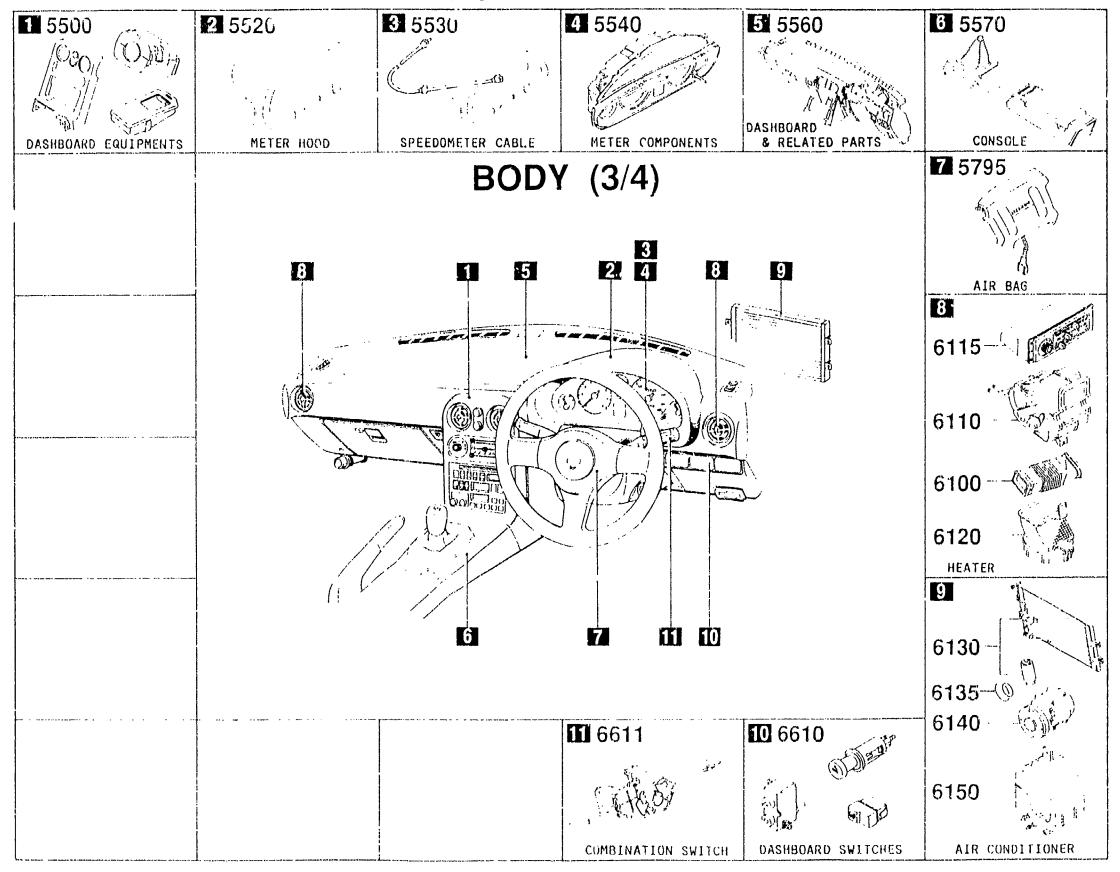

### SECTION NAME INDEX (ENGINE)

| 10.110    | SEC.NO | SECTION NAME                                                | LO.NO | SEC.NO | FION NAME INDEX (ENGINE)  SECTION NAME      | LO.NO | SEC.NO | SECTION NAME |
|-----------|--------|-------------------------------------------------------------|-------|--------|---------------------------------------------|-------|--------|--------------|
| 1-C03     | 1000   | ENGINE & GASKET SETS                                        | 1-K09 |        | AUTOMATIC TRANSMISSION MANUAL               |       |        |              |
| 1 · E 0 3 | 1010   | CYLINDER HEAD & COVER                                       |       |        | LINKAGE SYSTEM                              |       |        |              |
| 1-H03     | 1030   | CYLINDER BLOCK                                              | 1-M09 | 1960   | AUTOMATIC TRANSMISSION GASKET<br>& SEAL KIT |       |        |              |
| 1-J03     | 1040   | OIL PAN & TIMING COVER                                      |       |        |                                             |       |        |              |
| 1-L03     | 1100   | PISTON, CRANKSHAFT & FLYWHEEL                               |       |        |                                             |       |        |              |
| 1-C04     | 1200   | VALVE SYSTEM                                                |       |        |                                             |       |        |              |
| 1-E04     | 1300   | INLET MANIFOLD                                              |       |        |                                             |       |        |              |
| 1-F04     | 1310   | EXHAUST MANIFOLD                                            |       |        |                                             |       |        |              |
| 1 · G04   | 1320   | FUEL SYSTEM                                                 |       |        |                                             |       |        |              |
| 1-104     | 1325   | FUEL DISTRIBUTOR                                            |       |        |                                             |       |        |              |
| 1-J04     | 1330   | AIR CLEANER                                                 |       |        |                                             |       |        |              |
| 1-L04     | 1364   | THROTTLE BODY                                               |       |        |                                             |       |        |              |
| 1-M04     | 1370   | EMISSION CONTROL SYSTEM (INLET SIDE)                        |       |        |                                             | Ì     |        |              |
| 1-C05     | 1400   | OIL PUMP & FILTER                                           |       |        |                                             |       |        |              |
| 1-E05     | 1500   | COULING SYSTEM                                              |       |        |                                             |       |        |              |
| 1-405     | 1580   | BRACKET, PULLEY & BELT                                      |       |        |                                             |       |        |              |
| 1-006     | 1600   | CLUTCH DISC & COVER                                         |       |        |                                             |       |        |              |
| 1-D06     | 1700   | MANUAL TRANSMISSION CASE                                    |       |        |                                             | }     |        |              |
| 1-E06     | 1710   | MANUAL TRANSMISSION GEARS                                   |       |        |                                             |       |        |              |
| 1-J06     | 1720   | MANUAL TRANSMISSION CHANGE CON<br>TROL SYSTEM               |       |        |                                             |       |        |              |
| 1-M06     | 1800   | ENGINE ELECTRICAL SYSTEM                                    |       |        |                                             |       |        |              |
| 1.007     | 1830   | ALTERNATOR                                                  |       |        |                                             |       |        |              |
| 1 -E 0 7  | 1840   | STARTER (MT)                                                |       |        |                                             |       |        |              |
| 1 · G07   | 1840 A | STARTER (AT)                                                |       |        |                                             |       |        |              |
| 1-107     | 1850   | BATTERY                                                     |       |        |                                             |       |        |              |
| 1-307     | 1910   | AUTOMATIC TRANSMISSION TORQUE CONVERTER, OIL PUMP & PIPINGS |       |        |                                             |       |        |              |
| 1 · M07   | 1920   | AUTOMATIC TRANSMISSION CASE & MAIN CONTROL SYSTEM           |       |        |                                             |       |        |              |
| 1.108     | 1925   | AUTOMATIC TRANSMISSION CONTROL VALVE                        |       |        |                                             |       |        |              |
| 1W08      | 1930   | AUTOMATIC TRANSMISSION CLUTCHE<br>S & PLANEIARY GEARS       |       |        |                                             |       |        |              |
| 1         | 1940   | AUTOMATIC TRANSMISSION GOVERNOR, LOW & REVERSE PISTON       |       |        |                                             |       |        |              |
|           |        |                                                             |       |        |                                             |       |        |              |

### SECTION NAME INDEX (CHASSIS)

|            | SEC. NO | SECTION NAME                                              | LO.NO | SEC.NO | SECTION NAME                                  | LO.NO | SEC.NO | SECTION NAME |
|------------|---------|-----------------------------------------------------------|-------|--------|-----------------------------------------------|-------|--------|--------------|
| 1-C11      | 2505    | REAR PROPELLER SHAFT                                      | 1-F16 | 4340   | BRAKE MASTER CYLINDER & POWER                 |       |        |              |
| 1-011      | 2550    | REAR DRIVE SHAFT                                          |       |        | BRAKE<br>(W/O ANTILOCK BRAKE)                 |       |        |              |
| 1-F11      | 2600    | REAR AXLE                                                 | 1-416 | 4340 A | BRAKE MASTER CYLINDER & POWER BRAKE           |       |        |              |
| 1-G11      | 2610    | REAR BRAKE MECHANISMS                                     |       |        | (W/ANTILOCK BRAKE)                            |       |        |              |
| 1-J11      | 2710    | REAR DIFFERENTIALS<br>(NORMAL DIFF.)                      | 1-K16 | 4360   | BRAKE PIPINGS<br>(W/O ANTI LOCK BRAKE SYSTEM) |       |        |              |
| 1-C12      | 2710 A  | REAR DIFFERENTIALS<br>(LIMITED SLIP DIFF.)                | 1-M16 | 436ª A | BRAKE PIPINGS<br>(ANTI LOCK BRAKE SYSTEM)     |       |        |              |
| 1-G12      | 2800    | REAR SUSPENSION MECHANISMS                                | 2-C03 | 4370   | ANTILOCK BRAKE SYSTEM                         |       |        |              |
| 1-1112     | 2810    | REAR STABILIZER                                           | 2-E03 | 4400   | PARKING BRAKE SYSTEM                          |       |        |              |
| 1-112      | 2830    | REAR LOWER ARMS & SUB FRAME                               | 2-G03 | 4500   | FUEL PIPINGS                                  |       |        |              |
| 1-K12      | 3200    | STEERING WHEEL                                            | 2-103 | 4600   | CHANGE CONTROL SYSTEM                         |       |        |              |
| 1-1.12     | 3210    | STEERING COLUMN & SHAFTS                                  |       |        | \\\\\\\\\\\\\\\\\\\\\\\\\\\\\\\\\\\\\\        |       |        |              |
| 1-M12      | 3220    | STEERING GEAR<br>(W/O POWER STEERING)                     |       |        |                                               |       |        |              |
| 1-C13      | 3220 A  | STEERING GEAR<br>(W/POWER STEERING)                       |       |        |                                               |       |        |              |
| 1-H13      | 3240    | POWER STEERING SYSTEM                                     |       |        |                                               |       |        |              |
| 1 - K 1 3  | 3300    | FRONT AXLE<br>(W/O ANTILOCK BRAKE)                        |       |        |                                               |       |        |              |
| 1 ~ 1. 1.3 | 3300 A  | FRONT AXLE<br>(W/ANTILOCK BRAKE)                          |       |        |                                               |       |        |              |
| 1-M13      | 3310    | FRONT BRAKE MECHANISMS                                    | :     |        |                                               |       |        |              |
| 1-N13      | 3400    | FRONT SUSPENSION MECHANISMS                               |       |        |                                               |       |        |              |
| 1-E14      | 3410    | CROSSMEMBER & STABILIZER                                  |       |        |                                               |       |        |              |
| 1 = f 14   | 3700    | TIRES & JACK                                              |       |        |                                               |       |        |              |
| 1 C15      | 3900    | ENGINE & T/MISSION MOUNTINGS                              |       |        |                                               |       | ļ      |              |
| 1 1115     | 4000    | EXHAUST SYSTEM                                            |       |        |                                               |       |        |              |
| 1 - F 15   | 4140    | MANUAL TRANSMISSION CLUTCH REL<br>EASE & MASTER CYLINDERS |       |        |                                               |       | 1      |              |
| 1 - G15    | 4145    | MANUAL TRANSMISSION CLUTCH PIP<br>INGS                    |       |        |                                               |       |        |              |
| 1-H15      | 4160    | ACCELERATOR CONTROL SYSTEM                                |       |        |                                               |       |        |              |
| 1-115      | 4200    | FUEL TANK                                                 |       |        |                                               |       |        |              |
| 1 - t. 15  | 4210    | FUEL LID OPENER                                           |       |        |                                               |       |        |              |
| 1-M15      | 4500    | MANUAL TRANSMISSION CLUTCH & B<br>RAKE PEDALS             |       |        |                                               |       |        |              |
| 1 - 1) 1 6 | 4300A   | AUTOMATIC TRANSMISSION BRAKE P<br>EDAL                    |       |        |                                               |       |        |              |
|            | 1       |                                                           |       |        |                                               |       |        |              |