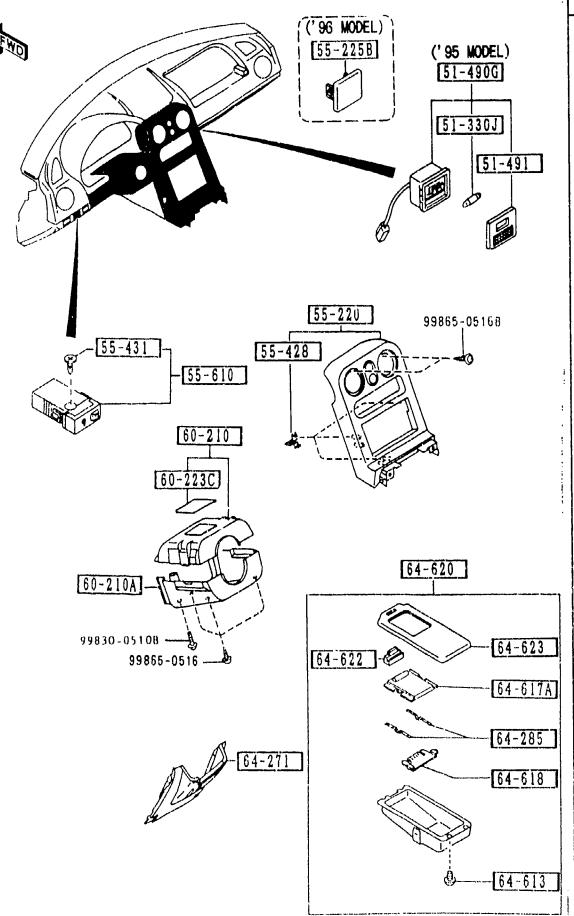

### Parts Catalog

Mazda MX-5 MIATA U.S.A. ('95►'96)

NA35 + -600001~700000 NA3++-700001~800000

Jul. 97 (FINAL) Catalog No. AU-NA05-04