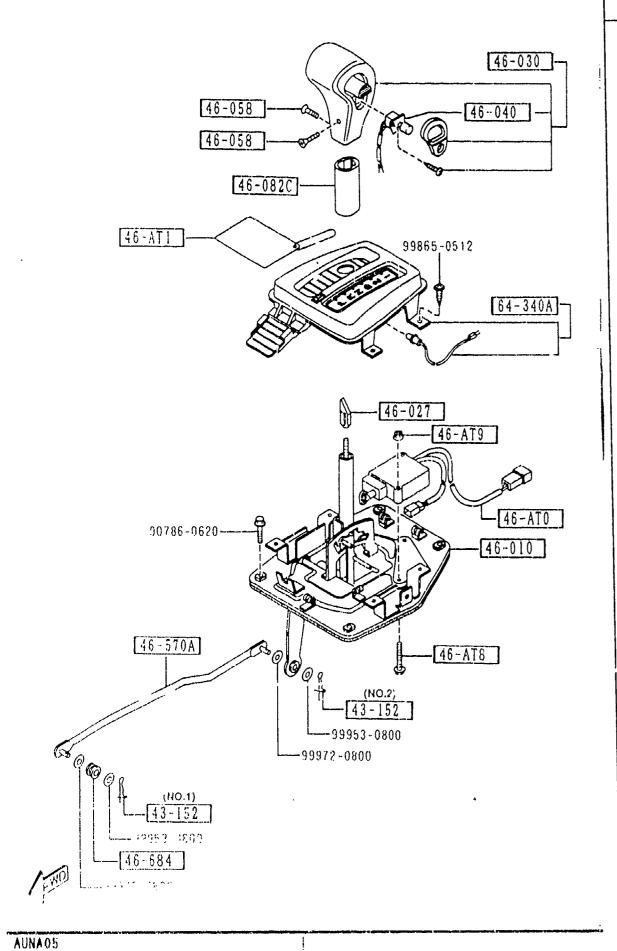

### SECTION NAME INDEX (ENGINE)

| 10.110    | SEC.NO | SECTION NAME                                                | LO.NO | SEC.NO | FION NAME INDEX (ENGINE)  SECTION NAME      | LO.NO | SEC.NO | SECTION NAME |
|-----------|--------|-------------------------------------------------------------|-------|--------|---------------------------------------------|-------|--------|--------------|
| 1-C03     | 1000   | ENGINE & GASKET SETS                                        | 1-K09 |        | AUTOMATIC TRANSMISSION MANUAL               |       |        |              |
| 1 · E 0 3 | 1010   | CYLINDER HEAD & COVER                                       |       |        | LINKAGE SYSTEM                              |       |        |              |
| 1-H03     | 1030   | CYLINDER BLOCK                                              | 1-M09 | 1960   | AUTOMATIC TRANSMISSION GASKET<br>& SEAL KIT |       |        |              |
| 1-J03     | 1040   | OIL PAN & TIMING COVER                                      |       |        |                                             |       |        |              |
| 1-L03     | 1100   | PISTON, CRANKSHAFT & FLYWHEEL                               |       |        |                                             |       |        |              |
| 1-C04     | 1200   | VALVE SYSTEM                                                |       |        |                                             |       |        |              |
| 1-E04     | 1300   | INLET MANIFOLD                                              |       |        |                                             |       |        |              |
| 1-F04     | 1310   | EXHAUST MANIFOLD                                            |       |        |                                             |       |        |              |
| 1 · G04   | 1320   | FUEL SYSTEM                                                 |       |        |                                             |       |        |              |
| 1-104     | 1325   | FUEL DISTRIBUTOR                                            |       |        |                                             |       |        |              |
| 1-J04     | 1330   | AIR CLEANER                                                 |       |        |                                             |       |        |              |
| 1-L04     | 1364   | THROTTLE BODY                                               |       |        |                                             |       |        |              |
| 1-M04     | 1370   | EMISSION CONTROL SYSTEM (INLET SIDE)                        |       |        |                                             | Ì     |        |              |
| 1-C05     | 1400   | OIL PUMP & FILTER                                           |       |        |                                             |       |        |              |
| 1-E05     | 1500   | COULING SYSTEM                                              |       |        |                                             |       |        |              |
| 1-405     | 1580   | BRACKET, PULLEY & BELT                                      |       |        |                                             |       |        |              |
| 1-006     | 1600   | CLUTCH DISC & COVER                                         |       |        |                                             |       |        |              |
| 1-D06     | 1700   | MANUAL TRANSMISSION CASE                                    |       |        |                                             | }     |        |              |
| 1-E06     | 1710   | MANUAL TRANSMISSION GEARS                                   |       |        |                                             |       |        |              |
| 1-J06     | 1720   | MANUAL TRANSMISSION CHANGE CON<br>TROL SYSTEM               |       |        |                                             |       |        |              |
| 1-M06     | 1800   | ENGINE ELECTRICAL SYSTEM                                    |       |        |                                             |       |        |              |
| 1.007     | 1830   | ALTERNATOR                                                  |       |        |                                             |       |        |              |
| 1 -E 0 7  | 1840   | STARTER (MT)                                                |       |        |                                             |       |        |              |
| 1 · G07   | 1840 A | STARTER (AT)                                                |       |        |                                             |       |        |              |
| 1-107     | 1850   | BATTERY                                                     |       |        |                                             |       |        |              |
| 1-307     | 1910   | AUTOMATIC TRANSMISSION TORQUE CONVERTER, OIL PUMP & PIPINGS |       |        |                                             |       |        |              |
| 1 · M07   | 1920   | AUTOMATIC TRANSMISSION CASE & MAIN CONTROL SYSTEM           |       |        |                                             |       |        |              |
| 1.108     | 1925   | AUTOMATIC TRANSMISSION CONTROL VALVE                        |       |        |                                             |       |        |              |
| 1W08      | 1930   | AUTOMATIC TRANSMISSION CLUTCHE<br>S & PLANEIARY GEARS       |       |        |                                             |       |        |              |
| 1         | 1940   | AUTOMATIC TRANSMISSION GOVERNOR, LOW & REVERSE PISTON       |       |        |                                             |       |        |              |
|           |        |                                                             |       |        |                                             |       |        |              |