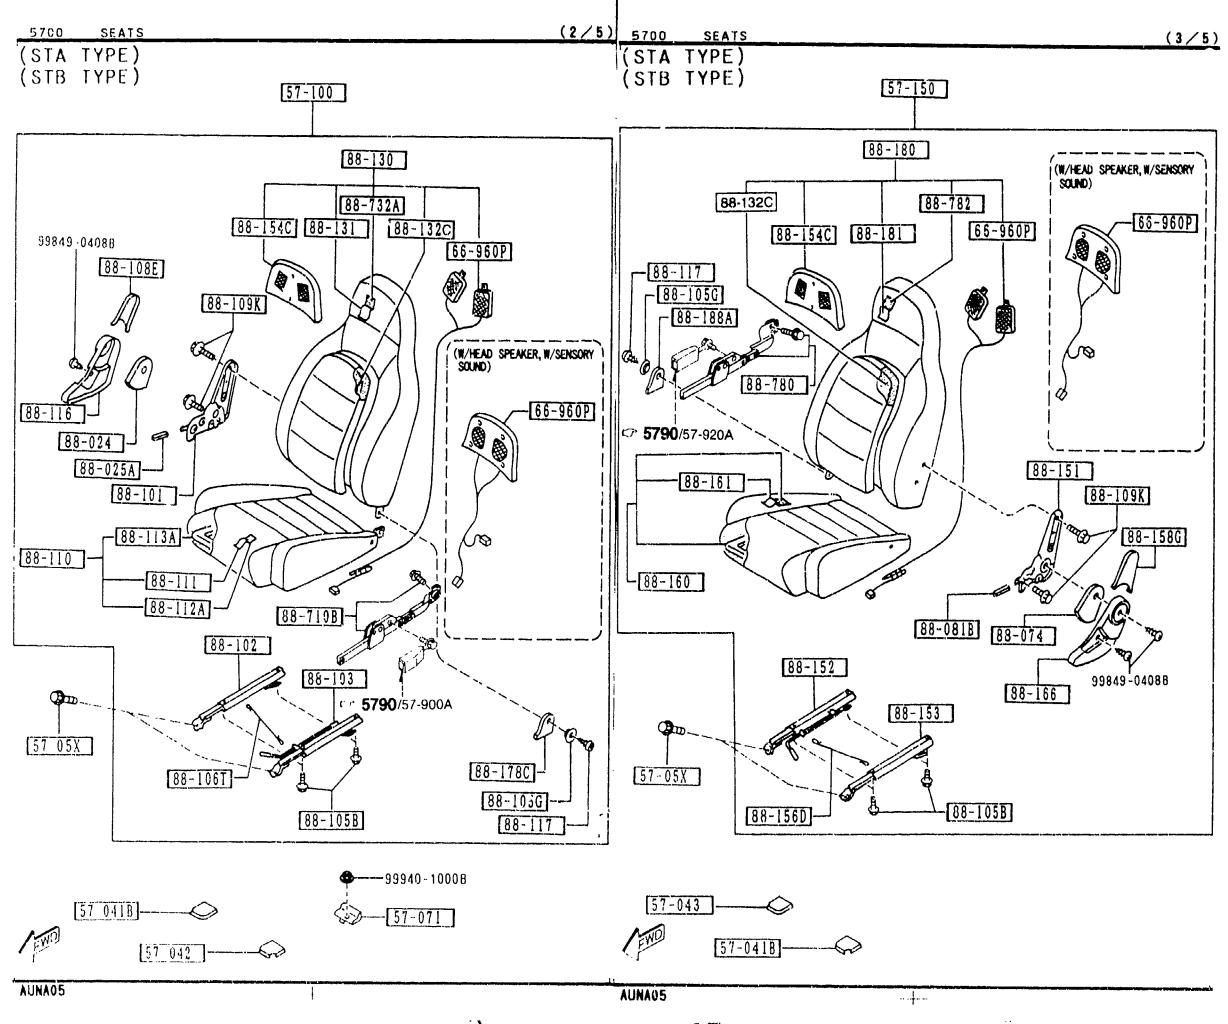

### Parts Catalog

Mazda MX-5 MIATA U.S.A. ('95►'96)

NA35 + -600001~700000 NA3++-700001~800000

Jul. 97 (FINAL) Catalog No. AU-NA05-04