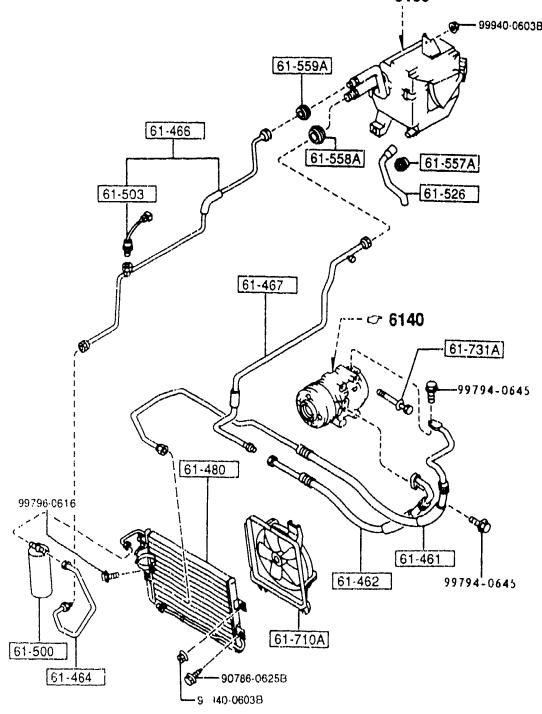

### SECTION NAME INDEX (ENGINE)

| 10.110    | SEC.NO | SECTION NAME                                                | LO.NO | SEC.NO | FION NAME INDEX (ENGINE)  SECTION NAME      | LO.NO | SEC.NO | SECTION NAME |
|-----------|--------|-------------------------------------------------------------|-------|--------|---------------------------------------------|-------|--------|--------------|
| 1-C03     | 1000   | ENGINE & GASKET SETS                                        | 1-K09 |        | AUTOMATIC TRANSMISSION MANUAL               |       |        |              |
| 1 · E 0 3 | 1010   | CYLINDER HEAD & COVER                                       |       |        | LINKAGE SYSTEM                              |       |        |              |
| 1-H03     | 1030   | CYLINDER BLOCK                                              | 1-M09 | 1960   | AUTOMATIC TRANSMISSION GASKET<br>& SEAL KIT |       |        |              |
| 1-J03     | 1040   | OIL PAN & TIMING COVER                                      |       |        |                                             |       |        |              |
| 1-L03     | 1100   | PISTON, CRANKSHAFT & FLYWHEEL                               |       |        |                                             |       |        |              |
| 1-C04     | 1200   | VALVE SYSTEM                                                |       |        |                                             |       |        |              |
| 1-E04     | 1300   | INLET MANIFOLD                                              |       |        |                                             |       |        |              |
| 1-F04     | 1310   | EXHAUST MANIFOLD                                            |       |        |                                             |       |        |              |
| 1 · G04   | 1320   | FUEL SYSTEM                                                 |       |        |                                             |       |        |              |
| 1-104     | 1325   | FUEL DISTRIBUTOR                                            |       |        |                                             |       |        |              |
| 1-J04     | 1330   | AIR CLEANER                                                 |       |        |                                             |       |        |              |
| 1-L04     | 1364   | THROTTLE BODY                                               |       |        |                                             |       |        |              |
| 1-M04     | 1370   | EMISSION CONTROL SYSTEM (INLET SIDE)                        |       |        |                                             | Ì     |        |              |
| 1-C05     | 1400   | OIL PUMP & FILTER                                           |       |        |                                             |       |        |              |
| 1-E05     | 1500   | COULING SYSTEM                                              |       |        |                                             |       |        |              |
| 1-405     | 1580   | BRACKET, PULLEY & BELT                                      |       |        |                                             |       |        |              |
| 1-006     | 1600   | CLUTCH DISC & COVER                                         |       |        |                                             |       |        |              |
| 1-D06     | 1700   | MANUAL TRANSMISSION CASE                                    |       |        |                                             | }     |        |              |
| 1-E06     | 1710   | MANUAL TRANSMISSION GEARS                                   |       |        |                                             |       |        |              |
| 1-J06     | 1720   | MANUAL TRANSMISSION CHANGE CON<br>TROL SYSTEM               |       |        |                                             |       |        |              |
| 1-M06     | 1800   | ENGINE ELECTRICAL SYSTEM                                    |       |        |                                             |       |        |              |
| 1.007     | 1830   | ALTERNATOR                                                  |       |        |                                             |       |        |              |
| 1 -E 0 7  | 1840   | STARTER (MT)                                                |       |        |                                             |       |        |              |
| 1 · G07   | 1840 A | STARTER (AT)                                                |       |        |                                             |       |        |              |
| 1-107     | 1850   | BATTERY                                                     |       |        |                                             |       |        |              |
| 1-307     | 1910   | AUTOMATIC TRANSMISSION TORQUE CONVERTER, OIL PUMP & PIPINGS |       |        |                                             |       |        |              |
| 1 · M07   | 1920   | AUTOMATIC TRANSMISSION CASE & MAIN CONTROL SYSTEM           |       |        |                                             |       |        |              |
| 1.108     | 1925   | AUTOMATIC TRANSMISSION CONTROL VALVE                        |       |        |                                             |       |        |              |
| 1W08      | 1930   | AUTOMATIC TRANSMISSION CLUTCHE<br>S & PLANEIARY GEARS       |       |        |                                             |       |        |              |
| 1         | 1940   | AUTOMATIC TRANSMISSION GOVERNOR, LOW & REVERSE PISTON       |       |        |                                             |       |        |              |
|           |        |                                                             |       |        |                                             |       |        |              |