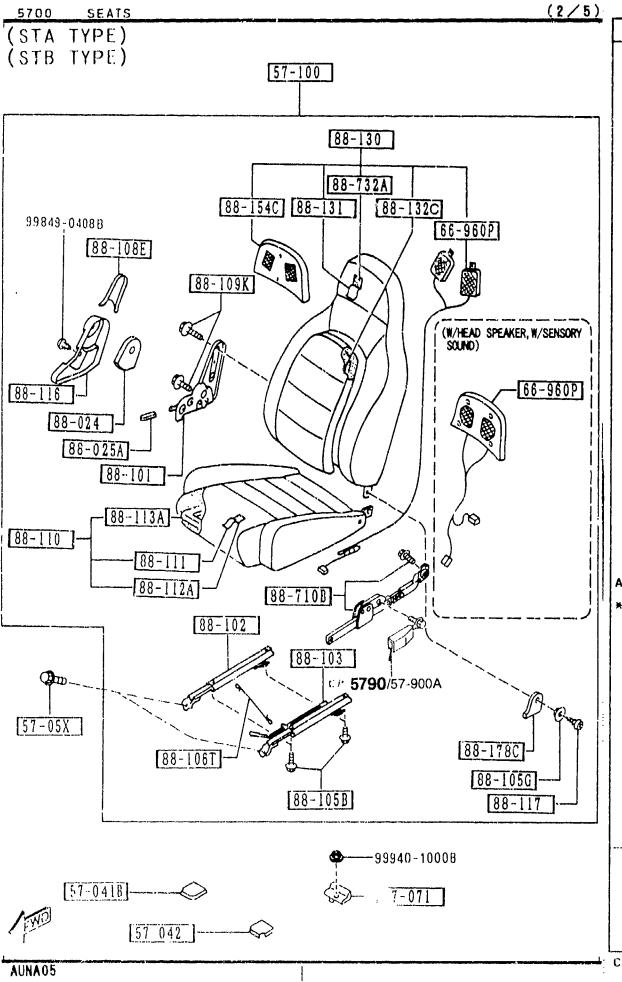

-------------------------------------------------------|-------------------------------------|---------|
| SEAT TYPES              | STA                                                         | STB                                 | STC     |
| GRADE<br>SPECIFICATIONS | P.E. GR.P.E. GR-OPT.<br>PKG-A.PKG-B<br>PKG-A-OPT.PKG-8-OPT. | L-PKG, L-PKG-OPT<br>PKG-C, PKG-OPT. |         |
|                         | CLOTH                                                       | LEATHER                             | LEATHER |
|                         |                                                             | Ni.                                 |         |
| SFAT TRIM               |                                                             |                                     |         |







| PART NO.                       | OTY | MODEL/RESTRICTION                                              | MODEL/RESTRICTION | MODEL/RESTRICTION | FROM-TO |
|--------------------------------|-----|----------------------------------------------------------------|-------------------|-------------------|---------|
| 57-041B                        |     | COVER NO.1,ADJ-FRT                                             |                   |                   |         |
| J001-57-041                    | 2   | L-PKG, PKG-C, M-25-E                                           |                   |                   |         |
|                                |     | CSTB TYPE, W/HEAD SPE                                          |                   |                   |         |
|