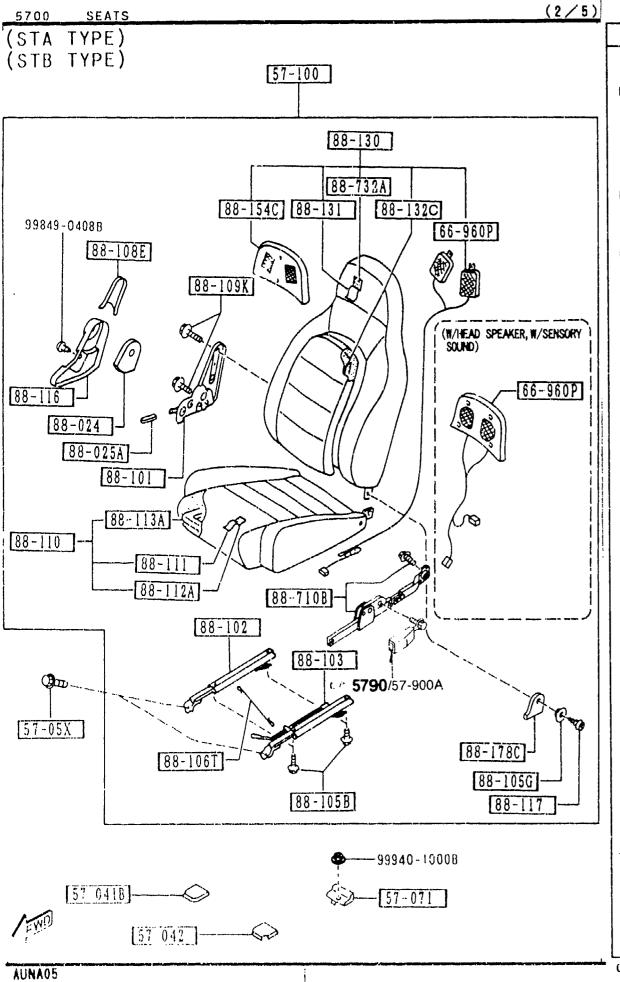

|                   | NAS NAT NAB BLACK                                                                    |                   |                   |           |
| 88                     |                   | NA4 NA5 TAN                                                                          |                   |                   |           |
| 88-074                 | t                 | PROTR(L), SEAT BELT                                                                  |                   |                   |           |
| NA01-88-083            | 1                 |                                                                                      |                   |                   |           |

5508 NA35\* -620210 5815 NA3\*\* -705265

CAT. AUNA05-04



| PART NO. QTY    | MODEL/RESTRICTION               | MODEL/RESIRICTION | MODEL/RESTRICTION | FROM-TO  |
|-----------------|---------------------------------|-------------------|-------------------|----------|
| ++<br>  88-081B | KNOB(L),KNUCKLE                 |                   |                   |          |
| NA01-88-084 1   |                                 |                   |                   |          |
| no INT-         | NA3 NA7 NA8 BLACK               |                   |                   |          |
| 88 INT-         | NA4 NAS TAN                     |                   |                   |          |
| ++<br>  88-101  | KNUCKLE(R),RECLINING            |                   |                   |          |
| HA01-88-101A 1  | KNOCKEE(K) / KEGEINING          |