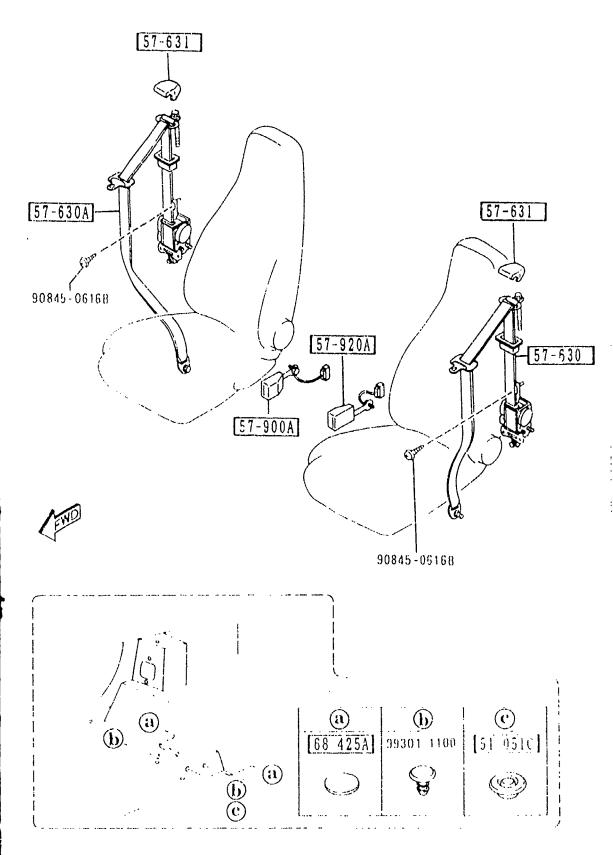

### SECTION NAME INDEX (ENGINE)

| 10.110    | SEC.NO | SECTION NAME                                                | LO.NO | SEC.NO | FION NAME INDEX (ENGINE)  SECTION NAME      | LO.NO | SEC.NO | SECTION NAME |
|-----------|--------|-------------------------------------------------------------|-------|--------|---------------------------------------------|-------|--------|--------------|
| 1-C03     | 1000   | ENGINE & GASKET SETS                                        | 1-K09 |        | AUTOMATIC TRANSMISSION MANUAL               |       |        |              |
| 1 · E 0 3 | 1010   | CYLINDER HEAD & COVER                                       |       |        | LINKAGE SYSTEM                              |       |        |              |
| 1-H03     | 1030   | CYLINDER BLOCK                                              | 1-M09 | 1960   | AUTOMATIC TRANSMISSION GASKET<br>& SEAL KIT |       |        |              |
| 1-J03     | 1040   | OIL PAN & TIMING COVER                                      |       |        |                                             |       |        |              |
| 1-L03     | 1100   | PISTON, CRANKSHAFT & FLYWHEEL                               |       |        |                                             |       |        |              |
| 1-C04     | 1200   | VALVE SYSTEM                                                |       |        |                                             |       |        |              |
| 1-E04     | 1300   | INLET MANIFOLD                                              |       |        |                                             |       |        |              |
| 1-F04     | 1310   | EXHAUST MANIFOLD                                            |       |        |                                             |       |        |              |
| 1 · G04   | 1320   | FUEL SYSTEM                                                 |       |        |                                             |       |        |              |
| 1-104     | 1325   | FUEL DISTRIBUTOR                                            |       |        |                                             |       |        |              |
| 1-J04     | 1330   | AIR CLEANER                                                 |       |        |                                             |       |        |              |
| 1-L04     | 1364   | THROTTLE BODY                                               |       |        |                                             |       |        |              |
| 1-M04     | 1370   | EMISSION CONTROL SYSTEM (INLET SIDE)                        |       |        |                                             | Ì     |        |              |
| 1-C05     | 1400   | OIL PUMP & FILTER                                           |       |        |                                             |       |        |              |
| 1-E05     | 1500   | COULING SYSTEM                                              |       |        |                                             |       |        |              |
| 1-405     | 1580   | BRACKET, PULLEY & BELT                                      |       |        |                                             |       |        |              |
| 1-006     | 1600   | CLUTCH DISC & COVER                                         |       |        |                                             |       |        |              |
| 1-D06     | 1700   | MANUAL TRANSMISSION CASE                                    |       |        |                                             | }     |        |              |
| 1-E06     | 1710   | MANUAL TRANSMISSION GEARS                                   |       |        |                                             |       |        |              |
| 1-J06     | 1720   | MANUAL TRANSMISSION CHANGE CON<br>TROL SYSTEM               |       |        |                                             |       |        |              |
| 1-M06     | 1800   | ENGINE ELECTRICAL SYSTEM                                    |       |        |                                             |       |        |              |
| 1.007     | 1830   | ALTERNATOR                                                  |       |        |                                             |       |        |              |
| 1 -E 0 7  | 1840   | STARTER (MT)                                                |       |        |                                             |       |        |              |
| 1 · G07   | 1840 A | STARTER (AT)                                                |       |        |                                             |       |        |              |
| 1-107     | 1850   | BATTERY                                                     |       |        |                                             |       |        |              |
| 1-307     | 1910   | AUTOMATIC TRANSMISSION TORQUE CONVERTER, OIL PUMP & PIPINGS |       |        |                                             |       |        |              |
| 1 · M07   | 1920   | AUTOMATIC TRANSMISSION CASE & MAIN CONTROL SYSTEM           |       |        |                                             |       |        |              |
| 1.108     | 1925   | AUTOMATIC TRANSMISSION CONTROL VALVE                        |       |        |                                             |       |        |              |
| 1W08      | 1930   | AUTOMATIC TRANSMISSION CLUTCHE<br>S & PLANEIARY GEARS       |       |        |                                             |       |        |              |
| 1         | 1940   | AUTOMATIC TRANSMISSION GOVERNOR, LOW & REVERSE PISTON       |       |        |                                             |       |        |              |
|           |        |                                                             |       |        |                                             |       |        |              |