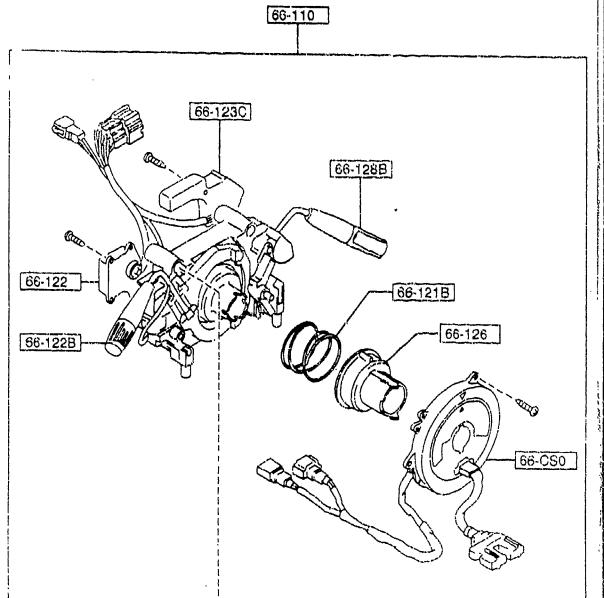

### SECTION NAME INDEX (ENGINE)

| 10.110    | SEC.NO | SECTION NAME                                                | LO.NO | SEC.NO | FION NAME INDEX (ENGINE)  SECTION NAME      | LO.NO | SEC.NO | SECTION NAME |
|-----------|--------|-------------------------------------------------------------|-------|--------|---------------------------------------------|-------|--------|--------------|
| 1-C03     | 1000   | ENGINE & GASKET SETS                                        | 1-K09 |        | AUTOMATIC TRANSMISSION MANUAL               |       |        |              |
| 1 · E 0 3 | 1010   | CYLINDER HEAD & COVER                                       |       |        | LINKAGE SYSTEM                              |       |        |              |
| 1-H03     | 1030   | CYLINDER BLOCK                                              | 1-M09 | 1960   | AUTOMATIC TRANSMISSION GASKET<br>& SEAL KIT |       |        |              |
| 1-J03     | 1040   | OIL PAN & TIMING COVER                                      |       |        |                                             |       |        |              |
| 1-L03     | 1100   | PISTON, CRANKSHAFT & FLYWHEEL                               |       |        |                                             |       |        |              |
| 1-C04     | 1200   | VALVE SYSTEM                                                |       |        |                                             |       |        |              |
| 1-E04     | 1300   | INLET MANIFOLD                                              |       |        |                                             |       |        |              |
| 1-F04     | 1310   | EXHAUST MANIFOLD                                            |       |        |                                             |       |        |              |
| 1 · G04   | 1320   | FUEL SYSTEM                                                 |       |        |                                             |       |        |              |
| 1-104     | 1325   | FUEL DISTRIBUTOR                                            |       |        |                                             |       |        |              |
| 1-J04     | 1330   | AIR CLEANER                                                 |       |        |                                             |       |        |              |
| 1-L04     | 1364   | THROTTLE BODY                                               |       |        |                                             |       |        |              |
| 1-M04     | 1370   | EMISSION CONTROL SYSTEM (INLET SIDE)                        |       |        |                                             | Ì     |        |              |
| 1-C05     | 1400   | OIL PUMP & FILTER                                           |       |        |                                             |       |        |              |
| 1-E05     | 1500   | COULING SYSTEM                                              |       |        |                                             |       |        |              |
| 1-405     | 1580   | BRACKET, PULLEY & BELT                                      |       |        |                                             |       |        |              |
| 1-006     | 1600   | CLUTCH DISC & COVER                                         |       |        |                                             |       |        |              |
| 1-D06     | 1700   | MANUAL TRANSMISSION CASE                                    |       |        |                                             | }     |        |              |
| 1-E06     | 1710   | MANUAL TRANSMISSION GEARS                                   |       |        |                                             |       |        |              |
| 1-J06     | 1720   | MANUAL TRANSMISSION CHANGE CON<br>TROL SYSTEM               |       |        |                                             |       |        |              |
| 1-M06     | 1800   | ENGINE ELECTRICAL SYSTEM                                    |       |        |                                             |       |        |              |
| 1.007     | 1830   | ALTERNATOR                                                  |       |        |                                             |       |        |              |
| 1 -E 0 7  | 1840   | STARTER (MT)                                                |       |        |                                             |       |        |              |
| 1 · G07   | 1840 A | STARTER (AT)                                                |       |        |                                             |       |        |              |
| 1-107     | 1850   | BATTERY                                                     |       |        |                                             |       |        |              |
| 1-307     | 1910   | AUTOMATIC TRANSMISSION TORQUE CONVERTER, OIL PUMP & PIPINGS |       |        |                                             |       |        |              |
| 1 · M07   | 1920   | AUTOMATIC TRANSMISSION CASE & MAIN CONTROL SYSTEM           |       |        |                                             |       |        |              |
| 1.108     | 1925   | AUTOMATIC TRANSMISSION CONTROL VALVE                        |       |        |                                             |       |        |              |
| 1W08      | 1930   | AUTOMATIC TRANSMISSION CLUTCHE<br>S & PLANEIARY GEARS       |       |        |                                             |       |        |              |
| 1         | 1940   | AUTOMATIC TRANSMISSION GOVERNOR, LOW & REVERSE PISTON       |       |        |                                             |       |        |              |
|           |        |                                                             |       |        |                                             |       |        |              |

### SECTION NAME INDEX (CHASSIS)

|            | SEC. NO | SECTION NAME                                              | LO.NO | SEC.NO | SECTION NAME                                  | LO.NO | SEC.NO | SECTION NAME |
|------------|---------|-----------------------------------------------------------|-------|--------|-----------------------------------------------|-------|--------|--------------|
| 1-C11      | 2505    | REAR PROPELLER SHAFT                                      | 1-F16 | 4340   | BRAKE MASTER CYLINDER & POWER                 |       |        |              |
| 1-011      | 2550    | REAR DRIVE SHAFT                                          |       |        | BRAKE<br>(W/O ANTILOCK BRAKE)                 |       |        |              |
| 1-F11      | 2600    | REAR AXLE                                                 | 1-416 | 4340 A | BRAKE MASTER CYLINDER & POWER BRAKE           |       |        |              |
| 1-G11      | 2610    | REAR BRAKE MECHANISMS                                     |       |        | (W/ANTILOCK BRAKE)                            |       |        |              |
| 1-J11      | 2710    | REAR DIFFERENTIALS<br>(NORMAL DIFF.)                      | 1-K16 | 4360   | BRAKE PIPINGS<br>(W/O ANTI LOCK BRAKE SYSTEM) |       |        |              |
| 1-C12      | 2710 A  | REAR DIFFERENTIALS<br>(LIMITED SLIP DIFF.)                | 1-M16 | 436ª A | BRAKE PIPINGS<br>(ANTI LOCK BRAKE SYSTEM)     |       |        |              |
| 1-G12      | 2800    | REAR SUSPENSION MECHANISMS                                | 2-C03 | 4370   | ANTILOCK BRAKE SYSTEM                         |       |        |              |
| 1-1112     | 2810    | REAR STABILIZER                                           | 2-E03 | 4400   | PARKING BRAKE SYSTEM                          |       |        |              |
| 1-112      | 2830    | REAR LOWER ARMS & SUB FRAME                               | 2-G03 | 4500   | FUEL PIPINGS                                  |       |        |              |
| 1-K12      | 3200    | STEERING WHEEL                                            | 2-103 | 4600   | CHANGE CONTROL SYSTEM                         |       |        |              |
| 1-1.12     | 3210    | STEERING COLUMN & SHAFTS                                  |       |        | \\\\\\\\\\\\\\\\\\\\\\\\\\\\\\\\\\\\\\        |       |        |              |
| 1-M12      | 3220    | STEERING GEAR<br>(W/O POWER STEERING)                     |       |        |                                               |       |        |              |
| 1-C13      | 3220 A  | STEERING GEAR<br>(W/POWER STEERING)                       |       |        |                                               |       |        |              |
| 1-H13      | 3240    | POWER STEERING SYSTEM                                     |       |        |                                               |       |        |              |
| 1 - K 1 3  | 3300    | FRONT AXLE<br>(W/O ANTILOCK BRAKE)                        |       |        |                                               |       |        |              |
| 1 ~ 1. 1.3 | 3300 A  | FRONT AXLE<br>(W/ANTILOCK BRAKE)                          |       |        |                                               |       |        |              |
| 1-M13      | 3310    | FRONT BRAKE MECHANISMS                                    | :     |        |                                               |       |        |              |
| 1-N13      | 3400    | FRONT SUSPENSION MECHANISMS                               |       |        |                                               |       |        |              |
| 1-E14      | 3410    | CROSSMEMBER & STABILIZER                                  |       |        |                                               |       |        |              |
| 1 = f 14   | 3700    | TIRES & JACK                                              |       |        |                                               |       |        |              |
| 1 C15      | 3900    | ENGINE & T/MISSION MOUNTINGS                              |       |        |                                               |       | ļ      |              |
| 1 1115     | 4000    | EXHAUST SYSTEM                                            |       |        |                                               |       |        |              |
| 1 - F 15   | 4140    | MANUAL TRANSMISSION CLUTCH REL<br>EASE & MASTER CYLINDERS |       |        |                                               |       | 1      |              |
| 1 - G15    | 4145    | MANUAL TRANSMISSION CLUTCH PIP<br>INGS                    |       |        |                                               |       |        |              |
| 1-H15      | 4160    | ACCELERATOR CONTROL SYSTEM                                |       |        |                                               |       |        |              |
| 1-115      | 4200    | FUEL TANK                                                 |       |        |                                               |       |        |              |
| 1 - t. 15  | 4210    | FUEL LID OPENER                                           |       |        |                                               |       |        |              |
| 1-M15      | 4500    | MANUAL TRANSMISSION CLUTCH & B<br>RAKE PEDALS             |       |        |                                               |       |        |              |
| 1 - 1) 1 6 | 4300A   | AUTOMATIC TRANSMISSION BRAKE P<br>EDAL                    |       |        |                                               |       |        |              |
|            | 1       |                                                           |       |        |                                               |       |        |              |