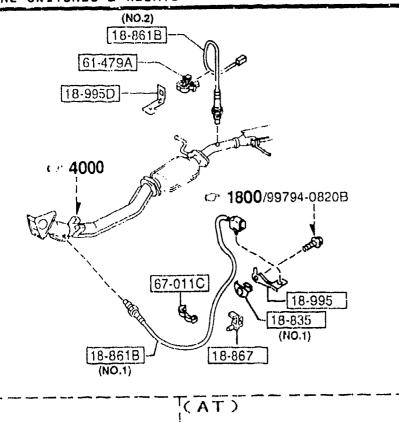

### SECTION NAME INDEX (ENGINE)

| 10.110    | SEC.NO | SECTION NAME                                                | LO.NO | SEC.NO | FION NAME INDEX (ENGINE)  SECTION NAME      | LO.NO | SEC.NO | SECTION NAME |
|-----------|--------|-------------------------------------------------------------|-------|--------|---------------------------------------------|-------|--------|--------------|
| 1-C03     | 1000   | ENGINE & GASKET SETS                                        | 1-K09 |        | AUTOMATIC TRANSMISSION MANUAL               |       |        |              |
| 1 · E 0 3 | 1010   | CYLINDER HEAD & COVER                                       |       |        | LINKAGE SYSTEM                              |       |        |              |
| 1-H03     | 1030   | CYLINDER BLOCK                                              | 1-M09 | 1960   | AUTOMATIC TRANSMISSION GASKET<br>& SEAL KIT |       |        |              |
| 1-J03     | 1040   | OIL PAN & TIMING COVER                                      |       |        |                                             |       |        |              |
| 1-L03     | 1100   | PISTON, CRANKSHAFT & FLYWHEEL                               |       |        |                                             |       |        |              |
| 1-C04     | 1200   | VALVE SYSTEM                                                |       |        |                                             |       |        |              |
| 1-E04     | 1300   | INLET MANIFOLD                                              |       |        |                                             |       |        |              |
| 1-F04     | 1310   | EXHAUST MANIFOLD                                            |       |        |                                             |       |        |              |
| 1 · G04   | 1320   | FUEL SYSTEM                                                 |       |        |                                             |       |        |              |
| 1-104     | 1325   | FUEL DISTRIBUTOR                                            |       |        |                                             |       |        |              |
| 1-J04     | 1330   | AIR CLEANER                                                 |       |        |                                             |       |        |              |
| 1-L04     | 1364   | THROTTLE BODY                                               |       |        |                                             |       |        |              |
| 1-M04     | 1370   | EMISSION CONTROL SYSTEM (INLET SIDE)                        |       |        |                                             | Ì     |        |              |
| 1-C05     | 1400   | OIL PUMP & FILTER                                           |       |        |                                             |       |        |              |
| 1-E05     | 1500   | COULING SYSTEM                                              |       |        |                                             |       |        |              |
| 1-405     | 1580   | BRACKET, PULLEY & BELT                                      |       |        |                                             |       |        |              |
| 1-006     | 1600   | CLUTCH DISC & COVER                                         |       |        |                                             |       |        |              |
| 1-D06     | 1700   | MANUAL TRANSMISSION CASE                                    |       |        |                                             | }     |        |              |
| 1-E06     | 1710   | MANUAL TRANSMISSION GEARS                                   |       |        |                                             |       |        |              |
| 1-J06     | 1720   | MANUAL TRANSMISSION CHANGE CON<br>TROL SYSTEM               |       |        |                                             |       |        |              |
| 1-M06     | 1800   | ENGINE ELECTRICAL SYSTEM                                    |       |        |                                             |       |        |              |
| 1.007     | 1830   | ALTERNATOR                                                  |       |        |                                             |       |        |              |
| 1 -E 0 7  | 1840   | STARTER (MT)                                                |       |        |                                             |       |        |              |
| 1 · G07   | 1840 A | STARTER (AT)                                                |       |        |                                             |       |        |              |
| 1-107     | 1850   | BATTERY                                                     |       |        |                                             |       |        |              |
| 1-307     | 1910   | AUTOMATIC TRANSMISSION TORQUE CONVERTER, OIL PUMP & PIPINGS |       |        |                                             |       |        |              |
| 1 · M07   | 1920   | AUTOMATIC TRANSMISSION CASE & MAIN CONTROL SYSTEM           |       |        |                                             |       |        |              |
| 1.108     | 1925   | AUTOMATIC TRANSMISSION CONTROL VALVE                        |       |        |                                             |       |        |              |
| 1W08      | 1930   | AUTOMATIC TRANSMISSION CLUTCHE<br>S & PLANEIARY GEARS       |       |        |                                             |       |        |              |
| 1         | 1940   | AUTOMATIC TRANSMISSION GOVERNOR, LOW & REVERSE PISTON       |       |        |                                             |       |        |              |
|           |        |                                                             |       |        |                                             |       |        |              |