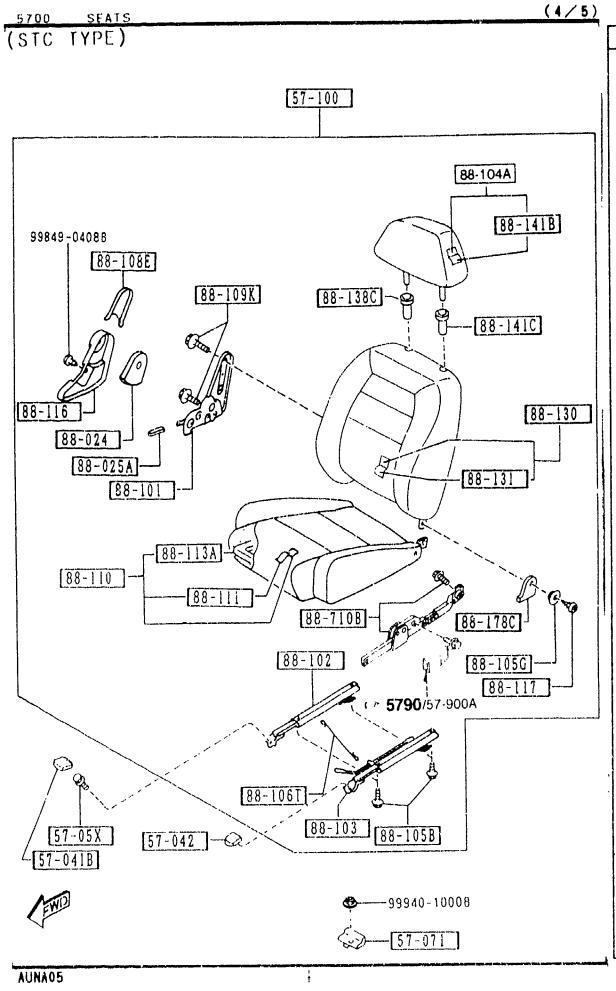

### SECTION NAME INDEX (ENGINE)

| 10.110    | SEC.NO | SECTION NAME                                                | LO.NO | SEC.NO | FION NAME INDEX (ENGINE)  SECTION NAME      | LO.NO | SEC.NO | SECTION NAME |
|-----------|--------|-------------------------------------------------------------|-------|--------|---------------------------------------------|-------|--------|--------------|
| 1-C03     | 1000   | ENGINE & GASKET SETS                                        | 1-K09 |        | AUTOMATIC TRANSMISSION MANUAL               |       |        |              |
| 1 · E 0 3 | 1010   | CYLINDER HEAD & COVER                                       |       |        | LINKAGE SYSTEM                              |       |        |              |
| 1-H03     | 1030   | CYLINDER BLOCK                                              | 1-M09 | 1960   | AUTOMATIC TRANSMISSION GASKET<br>& SEAL KIT |       |        |              |
| 1-J03     | 1040   | OIL PAN & TIMING COVER                                      |       |        |                                             |       |        |              |
| 1-L03     | 1100   | PISTON, CRANKSHAFT & FLYWHEEL                               |       |        |                                             |       |        |              |
| 1-C04     | 1200   | VALVE SYSTEM                                                |       |        |                                             |       |        |              |
| 1-E04     | 1300   | INLET MANIFOLD                                              |       |        |                                             |       |        |              |
| 1-F04     | 1310   | EXHAUST MANIFOLD                                            |       |        |                                             |       |        |              |
| 1 · G04   | 1320   | FUEL SYSTEM                                                 |       |        |                                             |       |        |              |
| 1-104     | 1325   | FUEL DISTRIBUTOR                                            |       |        |                                             |       |        |              |
| 1-J04     | 1330   | AIR CLEANER                                                 |       |        |                                             |       |        |              |
| 1-L04     | 1364   | THROTTLE BODY                                               |       |        |                                             |       |        |              |
| 1-M04     | 1370   | EMISSION CONTROL SYSTEM (INLET SIDE)                        |       |        |                                             | Ì     |        |              |
| 1-C05     | 1400   | OIL PUMP & FILTER                                           |       |        |                                             |       |        |              |
| 1-E05     | 1500   | COULING SYSTEM                                              |       |        |                                             |       |        |              |
| 1-405     | 1580   | BRACKET, PULLEY & BELT                                      |       |        |                                             |       |        |              |
| 1-006     | 1600   | CLUTCH DISC & COVER                                         |       |        |                                             |       |        |              |
| 1-D06     | 1700   | MANUAL TRANSMISSION CASE                                    |       |        |                                             | }     |        |              |
| 1-E06     | 1710   | MANUAL TRANSMISSION GEARS                                   |       |        |                                             |       |        |              |
| 1-J06     | 1720   | MANUAL TRANSMISSION CHANGE CON<br>TROL SYSTEM               |       |        |                                             |       |        |              |
| 1-M06     | 1800   | ENGINE ELECTRICAL SYSTEM                                    |       |        |                                             |       |        |              |
| 1.007     | 1830   | ALTERNATOR                                                  |       |        |                                             |       |        |              |
| 1 -E 0 7  | 1840   | STARTER (MT)                                                |       |        |                                             |       |        |              |
| 1 · G07   | 1840 A | STARTER (AT)                                                |       |        |                                             |       |        |              |
| 1-107     | 1850   | BATTERY                                                     |       |        |                                             |       |        |              |
| 1-307     | 1910   | AUTOMATIC TRANSMISSION TORQUE CONVERTER, OIL PUMP & PIPINGS |       |        |                                             |       |        |              |
| 1 · M07   | 1920   | AUTOMATIC TRANSMISSION CASE & MAIN CONTROL SYSTEM           |       |        |                                             |       |        |              |
| 1.108     | 1925   | AUTOMATIC TRANSMISSION CONTROL VALVE                        |       |        |                                             |       |        |              |
| 1W08      | 1930   | AUTOMATIC TRANSMISSION CLUTCHE<br>S & PLANEIARY GEARS       |       |        |                                             |       |        |              |
| 1         | 1940   | AUTOMATIC TRANSMISSION GOVERNOR, LOW & REVERSE PISTON       |       |        |                                             |       |        |              |
|           |        |                                                             |       |        |                                             |       |        |              |