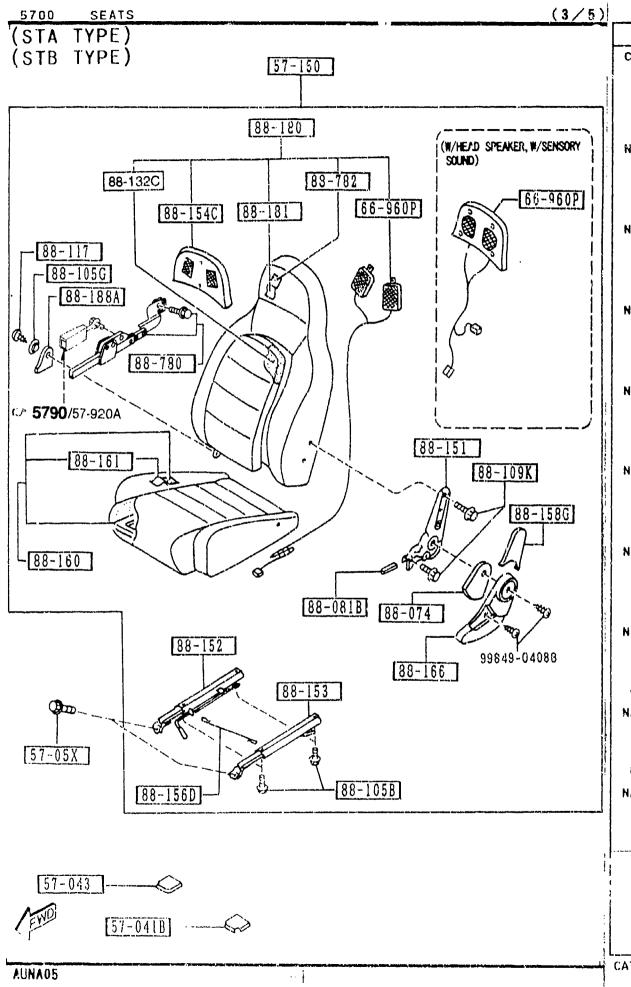

|
| NA81-88-160/          | 1      | L-PKG, PKG-C,<br>(STB TYPE,W/HEAD SPE<br>AKER)<br>(195 MODEL)      |                   |                   | 4801-5508 |
| 88                    | INT-   | NA4 NA5 TAN                                                        |                   |                   |           |
| NA81-88-1601          | 3 1    | L-PKG, PKG-C,<br>(STB (YPE,W/HEAD SPE<br>AKER)                     |                   |                   | 5508-     |
| ABD1 NASS             |        | 6043                                                               |                   |                   |           |
| 5508 NA35             | o* ~6% | N C I II                                                           |                   |                   |           |

1997 07



| PART NO.     | QTY  | MORFL/RESTRICTION                                                  | MODE. /RESTRICTION | MODEL/RESTRICTION | FROM-TO |
|--------------|------|--------------------------------------------------------------------|--------------------|-------------------|---------|
| CONT'D       |      | CARE MORE                                                          |                    |                   |         |
| 88           | YMT- | ('95 MODEL)                                                        |                    |                   |         |
|              | 1M1- | NAG NAS TAN                                                        |                    |                   |         |
| 88-161       |      | TRIMCL), SEAT CUSHION