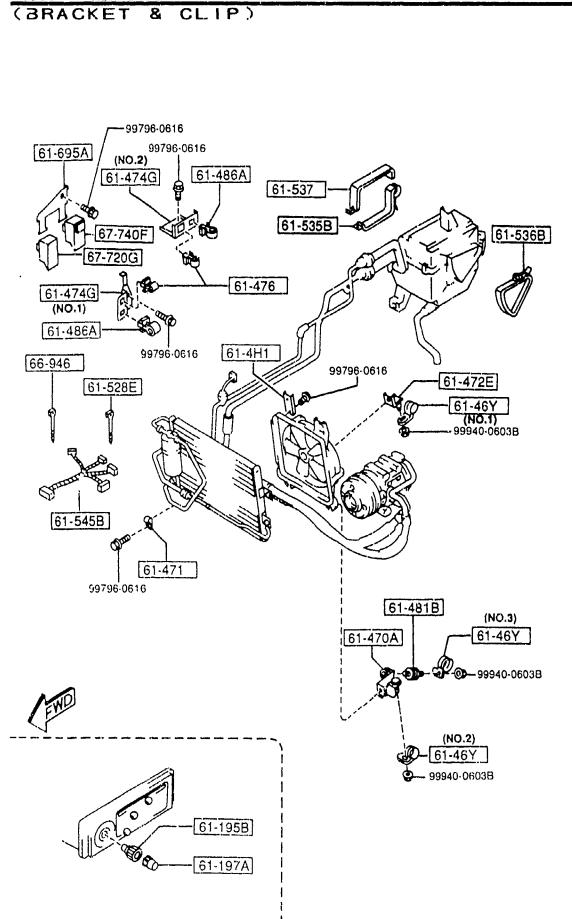

### Parts Catalog

Mazda MX-5 MIATA U.S.A. ('95►'96)

NA35 + -600001~700000 NA3++-700001~800000

Jul. 97 (FINAL) Catalog No. AU-NA05-04