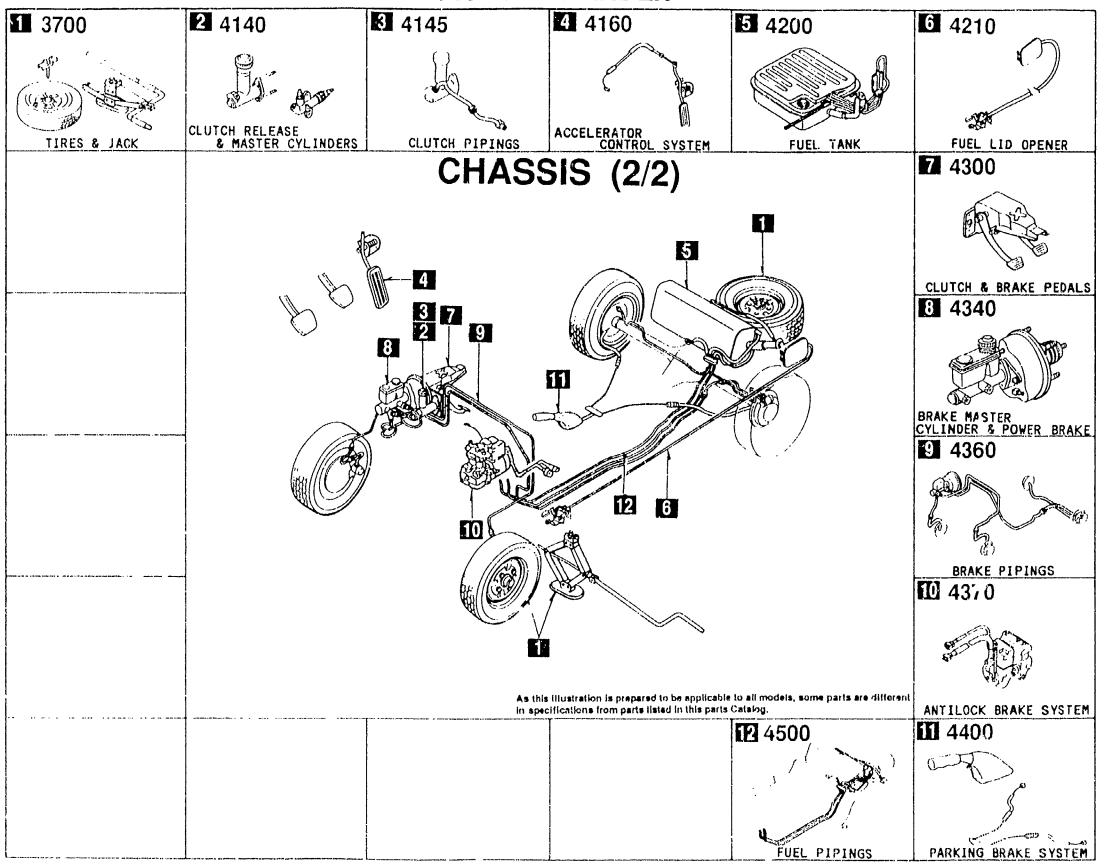

### SECTION NAME INDEX (CHASSIS)

|            | SEC. NO | SECTION NAME                                              | LO.NO | SEC.NO | SECTION NAME                                  | LO.NO | SEC.NO | SECTION NAME |
|------------|---------|-----------------------------------------------------------|-------|--------|-----------------------------------------------|-------|--------|--------------|
| 1-C11      | 2505    | REAR PROPELLER SHAFT                                      | 1-F16 | 4340   | BRAKE MASTER CYLINDER & POWER                 |       |        |              |
| 1-011      | 2550    | REAR DRIVE SHAFT                                          |       |        | BRAKE<br>(W/O ANTILOCK BRAKE)                 |       |        |              |
| 1-F11      | 2600    | REAR AXLE                                                 | 1-416 | 4340 A | BRAKE MASTER CYLINDER & POWER BRAKE           |       |        |              |
| 1-G11      | 2610    | REAR BRAKE MECHANISMS                                     |       |        | (W/ANTILOCK BRAKE)                            |       |        |              |
| 1-J11      | 2710    | REAR DIFFERENTIALS<br>(NORMAL DIFF.)                      | 1-K16 | 4360   | BRAKE PIPINGS<br>(W/O ANTI LOCK BRAKE SYSTEM) |       |        |              |
| 1-C12      | 2710 A  | REAR DIFFERENTIALS<br>(LIMITED SLIP DIFF.)                | 1-M16 | 436ª A | BRAKE PIPINGS<br>(ANTI LOCK BRAKE SYSTEM)     |       |        |              |
| 1-G12      | 2800    | REAR SUSPENSION MECHANISMS                                | 2-C03 | 4370   | ANTILOCK BRAKE SYSTEM                         |       |        |              |
| 1-1112     | 2810    | REAR STABILIZER                                           | 2-E03 | 4400   | PARKING BRAKE SYSTEM                          |       |        |              |
| 1-112      | 2830    | REAR LOWER ARMS & SUB FRAME                               | 2-G03 | 4500   | FUEL PIPINGS                                  |       |        |              |
| 1-K12      | 3200    | STEERING WHEEL                                            | 2-103 | 4600   | CHANGE CONTROL SYSTEM                         |       |        |              |
| 1-1.12     | 3210    | STEERING COLUMN & SHAFTS                                  |       |        | \\\\\\\\\\\\\\\\\\\\\\\\\\\\\\\\\\\\\\        |       |        |              |
| 1-M12      | 3220    | STEERING GEAR<br>(W/O POWER STEERING)                     |       |        |                                               |       |        |              |
| 1-C13      | 3220 A  | STEERING GEAR<br>(W/POWER STEERING)                       |       |        |                                               |       |        |              |
| 1-H13      | 3240    | POWER STEERING SYSTEM                                     |       |        |                                               |       |        |              |
| 1 - K 1 3  | 3300    | FRONT AXLE<br>(W/O ANTILOCK BRAKE)                        |       |        |                                               |       |        |              |
| 1 ~ 1. 1.3 | 3300 A  | FRONT AXLE<br>(W/ANTILOCK BRAKE)                          |       |        |                                               |       |        |              |
| 1-M13      | 3310    | FRONT BRAKE MECHANISMS                                    | :     |        |                                               |       |        |              |
| 1-N13      | 3400    | FRONT SUSPENSION MECHANISMS                               |       |        |                                               |       |        |              |
| 1-E14      | 3410    | CROSSMEMBER & STABILIZER                                  |       |        |                                               |       |        |              |
| 1 = f 14   | 3700    | TIRES & JACK                                              |       |        |                                               |       |        |              |
| 1 C15      | 3900    | ENGINE & T/MISSION MOUNTINGS                              |       |        |                                               |       | ļ      |              |
| 1 1115     | 4000    | EXHAUST SYSTEM                                            |       |        |                                               |       |        |              |
| 1 - F 15   | 4140    | MANUAL TRANSMISSION CLUTCH REL<br>EASE & MASTER CYLINDERS |       |        |                                               |       | 1      |              |
| 1 - G15    | 4145    | MANUAL TRANSMISSION CLUTCH PIP<br>INGS                    |       |        |                                               |       |        |              |
| 1-H15      | 4160    | ACCELERATOR CONTROL SYSTEM                                |       |        |                                               |       |        |              |
| 1-115      | 4200    | FUEL TANK                                                 |       |        |                                               |       |        |              |
| 1 - t. 15  | 4210    | FUEL LID OPENER                                           |       |        |                                               |       |        |              |
| 1-M15      | 4500    | MANUAL TRANSMISSION CLUTCH & B<br>RAKE PEDALS             |       |        |                                               |       |        |              |
| 1 - 1) 1 6 | 4300A   | AUTOMATIC TRANSMISSION BRAKE P<br>EDAL                    |       |        |                                               |       |        |              |
|            | 1       |                                                           |       |        |                                               |       |        |              |