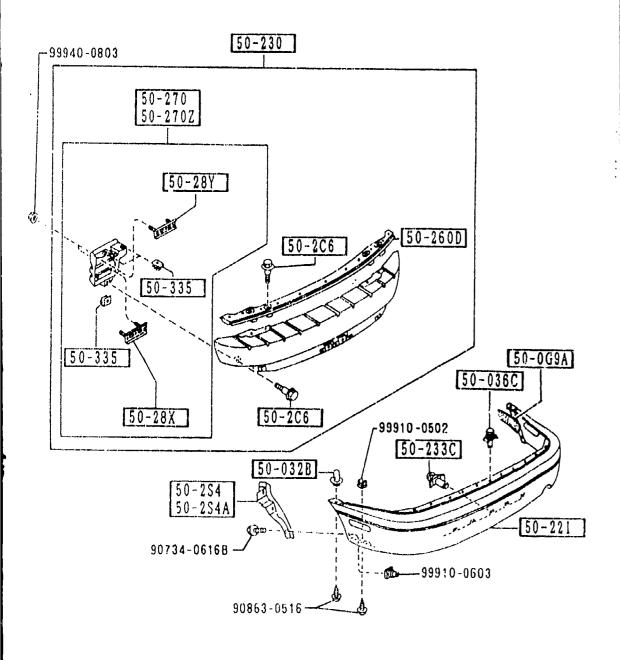

0-260D  <br>  50-260D  <br>  401-50-2J0             | 1   | RETAINER,R.BUMPER                            |                   |                   |         |
| 50-270  <br>  50-270  <br>  NA01-50-280A             | 1   | STAY(R),RR. BUMPER                           |                   |                   |         |
| 50-270Z  <br>  50-270Z  <br>  10-270Z  <br>  10-270Z | 1   | STAY(L),RR. BUMPER                           |                   |                   |         |
| 50-28X  <br>  50-28XC                                | 2.  | PLATE SET                                    |                   |                   |         |
| 4A03 NA35*                                           | -60 | 3621                                         | L ,               | 4                 |         |





| PART NO.                                | UTY | MODEL/RESTRICTION | MODEL/RESTRICTION | MODEL/RESTRICTION | FROM - TO |
|-----------------------------------------|-----|-------------------|-------------------|-------------------|-----------|
| 50-28Y  <br>  NA01-50-28YC              | 2   | PLATE SET         |                   |                   |           |
| 50-335  <br>  50-335  <br>  NA01-50-133 | 6   | NUT,CLIP          |                   |                   | :         |
|                                         |     |                   |                   |                   |           |
|                                         |     |                   |                   |                   |           |
|                                         |     |