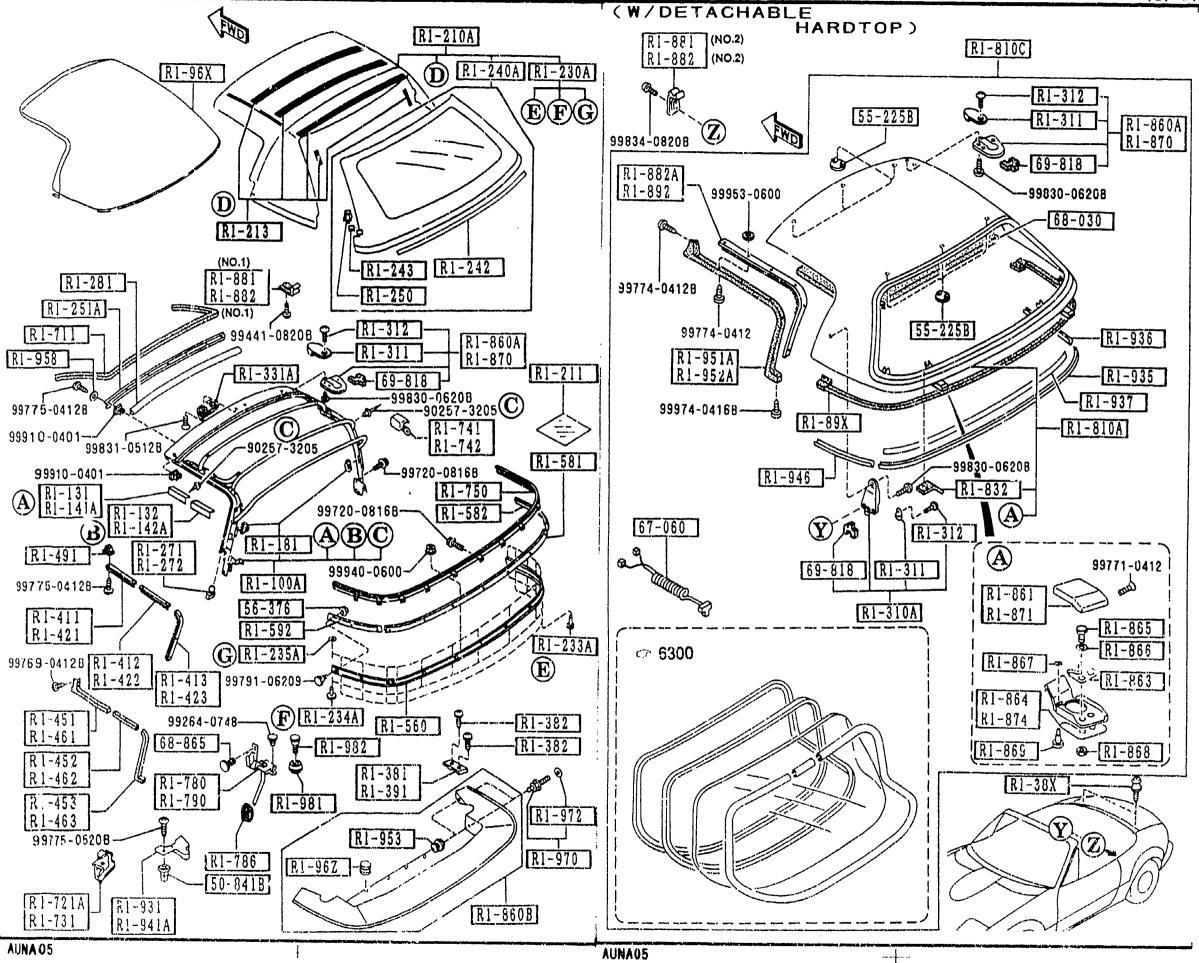

|     | OP)<br>(196 MODEL)                  |                    |                   |          |
| 1 69-240A 1   |     | BASE, INTERIOR MIRROR               |                    |                   |          |
| BC1C-69-240   | 1   | (196 MODEL)                         |                    |                   |          |
|               |     |                                     |                    |                   |          |
|               |     |                                     |                    |                   |          |
|               |     |                                     |                    |                   | <u> </u> |
| 6201 NA3**    | -71 | 1421                                |                    |                   |          |

SUN ROOF



R1-931

R1-941A

R1-731

**AUNAOS** 

| PART NO. QTY                                       | MODEL/RESTRICTION                                | MODEL/RESTRICTION | MODEL/RESTRICTION                       | FROM-TO   |
|----------------------------------------------------|--------------------------------------------------|-------------------|-----------------------------------------|-----------|
| +                                                  |                                                  | AUTO TO THE OTHER | 20000, 00000000000000000000000000000000 |           |
| ++                                                 | LINK,SOFT TOP                                    |                   |                                         |           |
| NA01-R1-100E 1