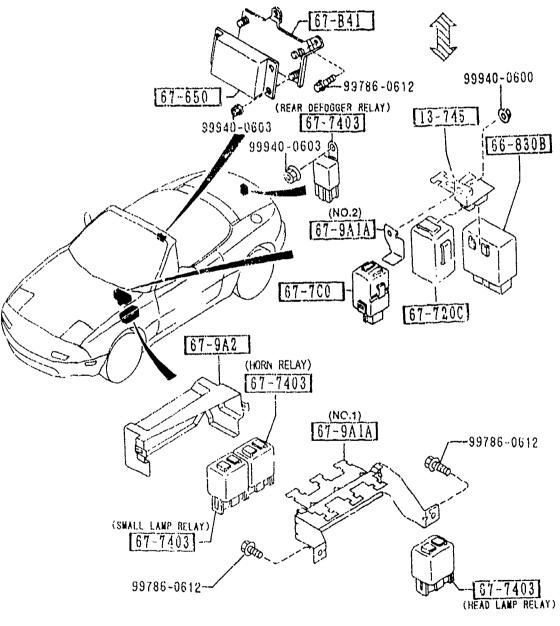

### SECTION NAME INDEX (ENGINE)

| 10.110    | SEC.NO | SECTION NAME                                                | LO.NO | SEC.NO | FION NAME INDEX (ENGINE)  SECTION NAME      | LO.NO | SEC.NO | SECTION NAME |
|-----------|--------|-------------------------------------------------------------|-------|--------|---------------------------------------------|-------|--------|--------------|
| 1-C03     | 1000   | ENGINE & GASKET SETS                                        | 1-K09 |        | AUTOMATIC TRANSMISSION MANUAL               |       |        |              |
| 1 · E 0 3 | 1010   | CYLINDER HEAD & COVER                                       |       |        | LINKAGE SYSTEM                              |       |        |              |
| 1-H03     | 1030   | CYLINDER BLOCK                                              | 1-M09 | 1960   | AUTOMATIC TRANSMISSION GASKET<br>& SEAL KIT |       |        |              |
| 1-J03     | 1040   | OIL PAN & TIMING COVER                                      |       |        |                                             |       |        |              |
| 1-L03     | 1100   | PISTON, CRANKSHAFT & FLYWHEEL                               |       |        |                                             |       |        |              |
| 1-C04     | 1200   | VALVE SYSTEM                                                |       |        |                                             |       |        |              |
| 1-E04     | 1300   | INLET MANIFOLD                                              |       |        |                                             |       |        |              |
| 1-F04     | 1310   | EXHAUST MANIFOLD                                            |       |        |                                             |       |        |              |
| 1 · G04   | 1320   | FUEL SYSTEM                                                 |       |        |                                             |       |        |              |
| 1-104     | 1325   | FUEL DISTRIBUTOR                                            |       |        |                                             |       |        |              |
| 1-J04     | 1330   | AIR CLEANER                                                 |       |        |                                             |       |        |              |
| 1-L04     | 1364   | THROTTLE BODY                                               |       |        |                                             |       |        |              |
| 1-M04     | 1370   | EMISSION CONTROL SYSTEM (INLET SIDE)                        |       |        |                                             | Ì     |        |              |
| 1-C05     | 1400   | OIL PUMP & FILTER                                           |       |        |                                             |       |        |              |
| 1-E05     | 1500   | COULING SYSTEM                                              |       |        |                                             |       |        |              |
| 1-405     | 1580   | BRACKET, PULLEY & BELT                                      |       |        |                                             |       |        |              |
| 1-006     | 1600   | CLUTCH DISC & COVER                                         |       |        |                                             |       |        |              |
| 1-D06     | 1700   | MANUAL TRANSMISSION CASE                                    |       |        |                                             | }     |        |              |
| 1-E06     | 1710   | MANUAL TRANSMISSION GEARS                                   |       |        |                                             |       |        |              |
| 1-J06     | 1720   | MANUAL TRANSMISSION CHANGE CON<br>TROL SYSTEM               |       |        |                                             |       |        |              |
| 1-M06     | 1800   | ENGINE ELECTRICAL SYSTEM                                    |       |        |                                             |       |        |              |
| 1.007     | 1830   | ALTERNATOR                                                  |       |        |                                             |       |        |              |
| 1 -E 0 7  | 1840   | STARTER (MT)                                                |       |        |                                             |       |        |              |
| 1 · G07   | 1840 A | STARTER (AT)                                                |       |        |                                             |       |        |              |
| 1-107     | 1850   | BATTERY                                                     |       |        |                                             |       |        |              |
| 1-307     | 1910   | AUTOMATIC TRANSMISSION TORQUE CONVERTER, OIL PUMP & PIPINGS |       |        |                                             |       |        |              |
| 1 · M07   | 1920   | AUTOMATIC TRANSMISSION CASE & MAIN CONTROL SYSTEM           |       |        |                                             |       |        |              |
| 1.108     | 1925   | AUTOMATIC TRANSMISSION CONTROL VALVE                        |       |        |                                             |       |        |              |
| 1W08      | 1930   | AUTOMATIC TRANSMISSION CLUTCHE<br>S & PLANEIARY GEARS       |       |        |                                             |       |        |              |
| 1         | 1940   | AUTOMATIC TRANSMISSION GOVERNOR, LOW & REVERSE PISTON       |       |        |                                             |       |        |              |
|           |        |                                                             |       |        |                                             |       |        |              |

### SECTION NAME INDEX (CHASSIS)

|            | SEC. NO | SECTION NAME                                              | LO.NO | SEC.NO | SECTION NAME                                  | LO.NO | SEC.NO | SECTION NAME |
|------------|---------|-----------------------------------------------------------|-------|--------|-----------------------------------------------|-------|--------|--------------|
| 1-C11      | 2505    | REAR PROPELLER SHAFT                                      | 1-F16 | 4340   | BRAKE MASTER CYLINDER & POWER                 |       |        |              |
| 1-011      | 2550    | REAR DRIVE SHAFT                                          |       |        | BRAKE<br>(W/O ANTILOCK BRAKE)                 |       |        |              |
| 1-F11      | 2600    | REAR AXLE                                                 | 1-416 | 4340 A | BRAKE MASTER CYLINDER & POWER BRAKE           |       |        |              |
| 1-G11      | 2610    | REAR BRAKE MECHANISMS                                     |       |        | (W/ANTILOCK BRAKE)                            |       |        |              |
| 1-J11      | 2710    | REAR DIFFERENTIALS<br>(NORMAL DIFF.)                      | 1-K16 | 4360   | BRAKE PIPINGS<br>(W/O ANTI LOCK BRAKE SYSTEM) |       |        |              |
| 1-C12      | 2710 A  | REAR DIFFERENTIALS<br>(LIMITED SLIP DIFF.)                | 1-M16 | 436ª A | BRAKE PIPINGS<br>(ANTI LOCK BRAKE SYSTEM)     |       |        |              |
| 1-G12      | 2800    | REAR SUSPENSION MECHANISMS                                | 2-C03 | 4370   | ANTILOCK BRAKE SYSTEM                         |       |        |              |
| 1-1112     | 2810    | REAR STABILIZER                                           | 2-E03 | 4400   | PARKING BRAKE SYSTEM                          |       |        |              |
| 1-112      | 2830    | REAR LOWER ARMS & SUB FRAME                               | 2-G03 | 4500   | FUEL PIPINGS                                  |       |        |              |
| 1-K12      | 3200    | STEERING WHEEL                                            | 2-103 | 4600   | CHANGE CONTROL SYSTEM                         |       |        |              |
| 1-1.12     | 3210    | STEERING COLUMN & SHAFTS                                  |       |        | \\\\\\\\\\\\\\\\\\\\\\\\\\\\\\\\\\\\\\        |       |        |              |
| 1-M12      | 3220    | STEERING GEAR<br>(W/O POWER STEERING)                     |       |        |                                               |       |        |              |
| 1-C13      | 3220 A  | STEERING GEAR<br>(W/POWER STEERING)                       |       |        |                                               |       |        |              |
| 1-H13      | 3240    | POWER STEERING SYSTEM                                     |       |        |                                               |       |        |              |
| 1 - K 1 3  | 3300    | FRONT AXLE<br>(W/O ANTILOCK BRAKE)                        |       |        |                                               |       |        |              |
| 1 ~ 1. 1.3 | 3300 A  | FRONT AXLE<br>(W/ANTILOCK BRAKE)                          |       |        |                                               |       |        |              |
| 1-M13      | 3310    | FRONT BRAKE MECHANISMS                                    | :     |        |                                               |       |        |              |
| 1-N13      | 3400    | FRONT SUSPENSION MECHANISMS                               |       |        |                                               |       |        |              |
| 1-E14      | 3410    | CROSSMEMBER & STABILIZER                                  |       |        |                                               |       |        |              |
| 1 = f 14   | 3700    | TIRES & JACK                                              |       |        |                                               |       |        |              |
| 1 C15      | 3900    | ENGINE & T/MISSION MOUNTINGS                              |       |        |                                               |       | ļ      |              |
| 1 1115     | 4000    | EXHAUST SYSTEM                                            |       |        |                                               |       |        |              |
| 1 - F 15   | 4140    | MANUAL TRANSMISSION CLUTCH REL<br>EASE & MASTER CYLINDERS |       |        |                                               |       | 1      |              |
| 1 - G15    | 4145    | MANUAL TRANSMISSION CLUTCH PIP<br>INGS                    |       |        |                                               |       |        |              |
| 1-H15      | 4160    | ACCELERATOR CONTROL SYSTEM                                |       |        |                                               |       |        |              |
| 1-115      | 4200    | FUEL TANK                                                 |       |        |                                               |       |        |              |
| 1 - t. 15  | 4210    | FUEL LID OPENER                                           |       |        |                                               |       |        |              |
| 1-M15      | 4500    | MANUAL TRANSMISSION CLUTCH & B<br>RAKE PEDALS             |       |        |                                               |       |        |              |
| 1 - 1) 1 6 | 4300A   | AUTOMATIC TRANSMISSION BRAKE P<br>EDAL                    |       |        |                                               |       |        |              |
|            | 1       |                                                           |       |        |                                               |       |        |              |