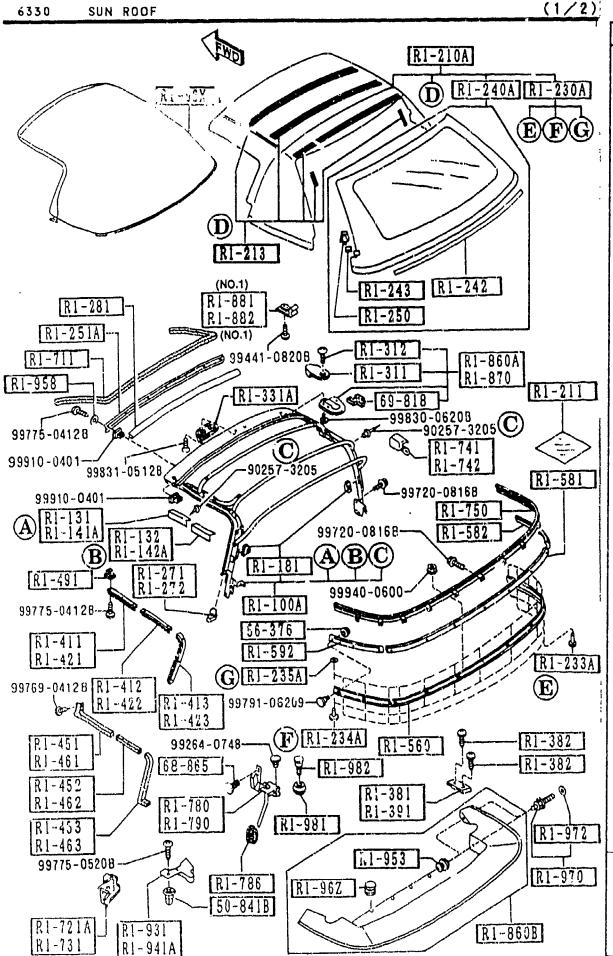

### SECTION NAME INDEX (ENGINE)

| 10.110    | SEC.NO | SECTION NAME                                                | LO.NO | SEC.NO | FION NAME INDEX (ENGINE)  SECTION NAME      | LO.NO | SEC.NO | SECTION NAME |
|-----------|--------|-------------------------------------------------------------|-------|--------|---------------------------------------------|-------|--------|--------------|
| 1-C03     | 1000   | ENGINE & GASKET SETS                                        | 1-K09 |        | AUTOMATIC TRANSMISSION MANUAL               |       |        |              |
| 1 · E 0 3 | 1010   | CYLINDER HEAD & COVER                                       |       |        | LINKAGE SYSTEM                              |       |        |              |
| 1-H03     | 1030   | CYLINDER BLOCK                                              | 1-M09 | 1960   | AUTOMATIC TRANSMISSION GASKET<br>& SEAL KIT |       |        |              |
| 1-J03     | 1040   | OIL PAN & TIMING COVER                                      |       |        |                                             |       |        |              |
| 1-L03     | 1100   | PISTON, CRANKSHAFT & FLYWHEEL                               |       |        |                                             |       |        |              |
| 1-C04     | 1200   | VALVE SYSTEM                                                |       |        |                                             |       |        |              |
| 1-E04     | 1300   | INLET MANIFOLD                                              |       |        |                                             |       |        |              |
| 1-F04     | 1310   | EXHAUST MANIFOLD                                            |       |        |                                             |       |        |              |
| 1 · G04   | 1320   | FUEL SYSTEM                                                 |       |        |                                             |       |        |              |
| 1-104     | 1325   | FUEL DISTRIBUTOR                                            |       |        |                                             |       |        |              |
| 1-J04     | 1330   | AIR CLEANER                                                 |       |        |                                             |       |        |              |
| 1-L04     | 1364   | THROTTLE BODY                                               |       |        |                                             |       |        |              |
| 1-M04     | 1370   | EMISSION CONTROL SYSTEM (INLET SIDE)                        |       |        |                                             | Ì     |        |              |
| 1-C05     | 1400   | OIL PUMP & FILTER                                           |       |        |                                             |       |        |              |
| 1-E05     | 1500   | COULING SYSTEM                                              |       |        |                                             |       |        |              |
| 1-405     | 1580   | BRACKET, PULLEY & BELT                                      |       |        |                                             |       |        |              |
| 1-006     | 1600   | CLUTCH DISC & COVER                                         |       |        |                                             |       |        |              |
| 1-D06     | 1700   | MANUAL TRANSMISSION CASE                                    |       |        |                                             | }     |        |              |
| 1-E06     | 1710   | MANUAL TRANSMISSION GEARS                                   |       |        |                                             |       |        |              |
| 1-J06     | 1720   | MANUAL TRANSMISSION CHANGE CON<br>TROL SYSTEM               |       |        |                                             |       |        |              |
| 1-M06     | 1800   | ENGINE ELECTRICAL SYSTEM                                    |       |        |                                             |       |        |              |
| 1.007     | 1830   | ALTERNATOR                                                  |       |        |                                             |       |        |              |
| 1 -E 0 7  | 1840   | STARTER (MT)                                                |       |        |                                             |       |        |              |
| 1 · G07   | 1840 A | STARTER (AT)                                                |       |        |                                             |       |        |              |
| 1-107     | 1850   | BATTERY                                                     |       |        |                                             |       |        |              |
| 1-307     | 1910   | AUTOMATIC TRANSMISSION TORQUE CONVERTER, OIL PUMP & PIPINGS |       |        |                                             |       |        |              |
| 1 · M07   | 1920   | AUTOMATIC TRANSMISSION CASE & MAIN CONTROL SYSTEM           |       |        |                                             |       |        |              |
| 1.108     | 1925   | AUTOMATIC TRANSMISSION CONTROL VALVE                        |       |        |                                             |       |        |              |
| 1W08      | 1930   | AUTOMATIC TRANSMISSION CLUTCHE<br>S & PLANEIARY GEARS       |       |        |                                             |       |        |              |
| 1         | 1940   | AUTOMATIC TRANSMISSION GOVERNOR, LOW & REVERSE PISTON       |       |        |                                             |       |        |              |
|           |        |                                                             |       |        |                                             |       |        |              |