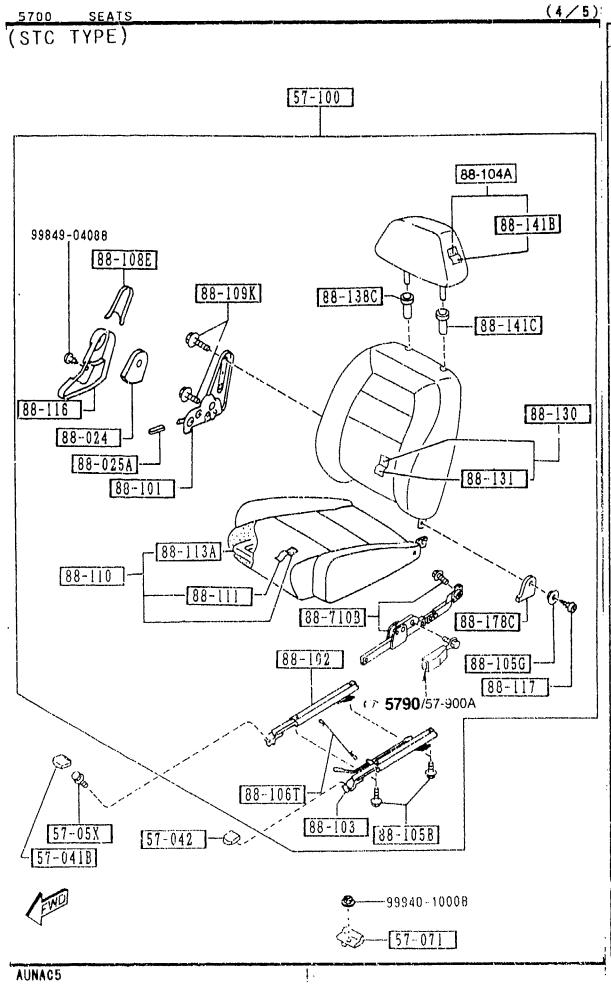

|                    |                   |         |
| NB11-88-161B | 1    | M-25-ED,<br>(STC TYPE,W/O HEAD S<br>PEAKER)<br>('95 MODEL)         |                    |                   | 4801~   |
| 88           | INT- | NAS TAN                                                            |                    |                   |         |
| NA81-88-161A |      | L-PKG, PKG-C,<br>(STB TYPE,W/HEAD SPE<br>AKER)<br>('95 MODEL)      |                    |                   | 4801-55 |
| 88           | INT- | NA4 NA5 TAN                                                        |                    |                   |         |
| NA81-88-161B | j    | L-PKG, PKG-C,<br>(STB TYPE,W/HEAD SPE<br>AKER)<br>('95 MODEL)      |                    |                   | 5508~   |



| PART NO.     | QTY          | MODEL/RESTRICTION                                                                    | MODEL/RESTRICTION | WODEL/RESTRICTION | FROM-TO |
|--------------|--------------|--------------------------------------------------------------------------------------|-------------------|-------------------|---------|
| CONT'D<br>88 | INT-         | NA4 NA5 TAN                                                                          |                   |                   |         |
| 88-166       | <b>+</b><br> | COVER(L),KNUCKLE                                                                     |                   |                   |         |
| NAU1-88-081  | 1            |                                                                                      |