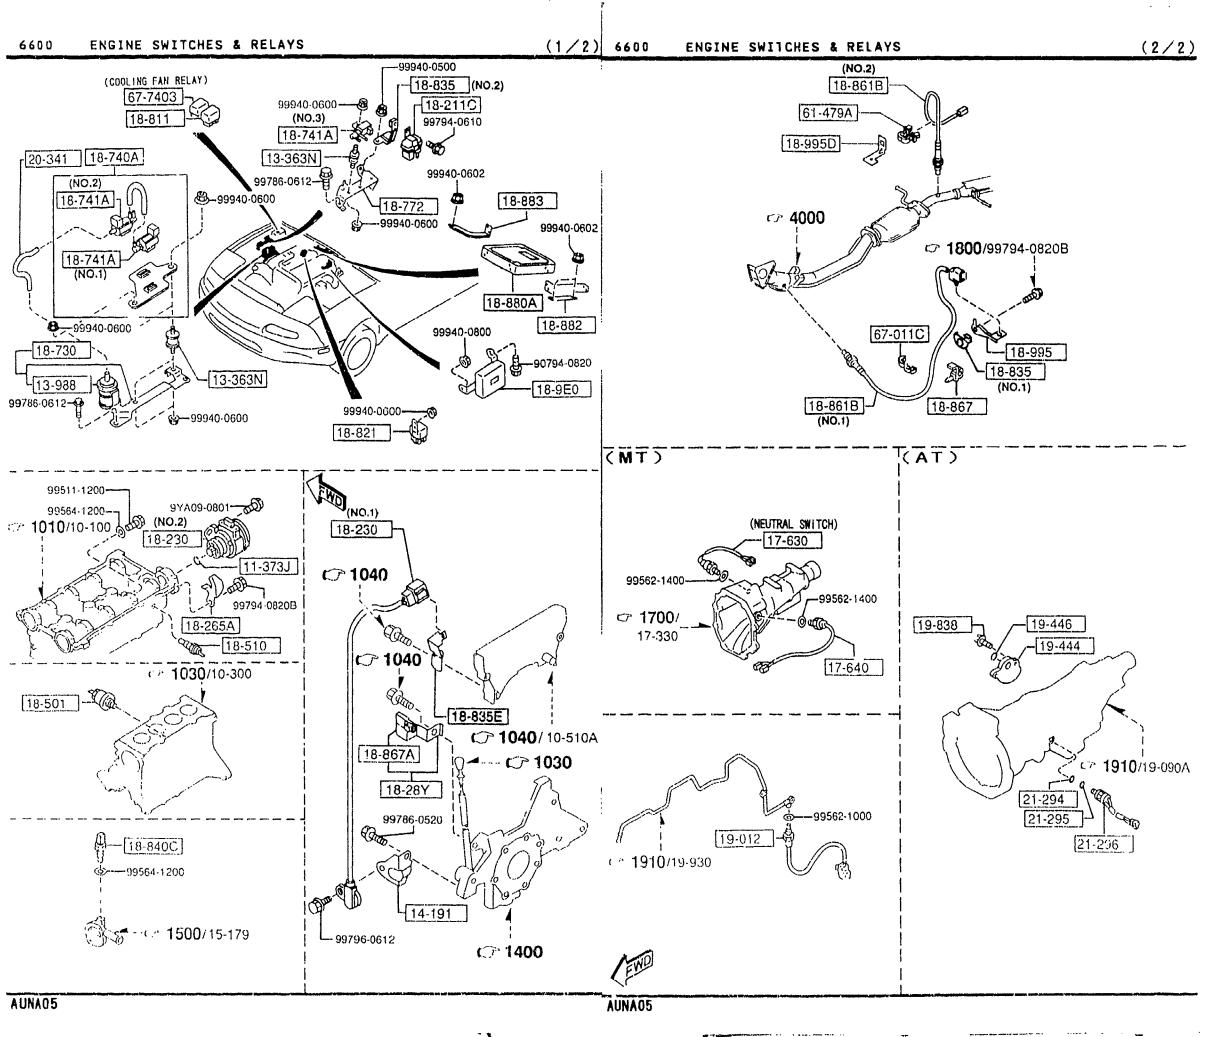

### SECTION NAME INDEX (ENGINE)

| 10.110    | SEC.NO | SECTION NAME                                                | LO.NO | SEC.NO | FION NAME INDEX (ENGINE)  SECTION NAME      | LO.NO | SEC.NO | SECTION NAME |
|-----------|--------|-------------------------------------------------------------|-------|--------|---------------------------------------------|-------|--------|--------------|
| 1-C03     | 1000   | ENGINE & GASKET SETS                                        | 1-K09 |        | AUTOMATIC TRANSMISSION MANUAL               |       |        |              |
| 1 · E 0 3 | 1010   | CYLINDER HEAD & COVER                                       |       |        | LINKAGE SYSTEM                              |       |        |              |
| 1-H03     | 1030   | CYLINDER BLOCK                                              | 1-M09 | 1960   | AUTOMATIC TRANSMISSION GASKET<br>& SEAL KIT |       |        |              |
| 1-J03     | 1040   | OIL PAN & TIMING COVER                                      |       |        |                                             |       |        |              |
| 1-L03     | 1100   | PISTON, CRANKSHAFT & FLYWHEEL                               |       |        |                                             |       |        |              |
| 1-C04     | 1200   | VALVE SYSTEM                                                |       |        |                                             |       |        |              |
| 1-E04     | 1300   | INLET MANIFOLD                                              |       |        |                                             |       |        |              |
| 1-F04     | 1310   | EXHAUST MANIFOLD                                            |       |        |                                             |       |        |              |
| 1 · G04   | 1320   | FUEL SYSTEM                                                 |       |        |                                             |       |        |              |
| 1-104     | 1325   | FUEL DISTRIBUTOR                                            |       |        |                                             |       |        |              |
| 1-J04     | 1330   | AIR CLEANER                                                 |       |        |                                             |       |        |              |
| 1-L04     | 1364   | THROTTLE BODY                                               |       |        |                                             |       |        |              |
| 1-M04     | 1370   | EMISSION CONTROL SYSTEM (INLET SIDE)                        |       |        |                                             | Ì     |        |              |
| 1-C05     | 1400   | OIL PUMP & FILTER                                           |       |        |                                             |       |        |              |
| 1-E05     | 1500   | COULING SYSTEM                                              |       |        |                                             |       |        |              |
| 1-405     | 1580   | BRACKET, PULLEY & BELT                                      |       |        |                                             |       |        |              |
| 1-006     | 1600   | CLUTCH DISC & COVER                                         |       |        |                                             |       |        |              |
| 1-D06     | 1700   | MANUAL TRANSMISSION CASE                                    |       |        |                                             | }     |        |              |
| 1-E06     | 1710   | MANUAL TRANSMISSION GEARS                                   |       |        |                                             |       |        |              |
| 1-J06     | 1720   | MANUAL TRANSMISSION CHANGE CON<br>TROL SYSTEM               |       |        |                                             |       |        |              |
| 1-M06     | 1800   | ENGINE ELECTRICAL SYSTEM                                    |       |        |                                             |       |        |              |
| 1.007     | 1830   | ALTERNATOR                                                  |       |        |                                             |       |        |              |
| 1 -E 0 7  | 1840   | STARTER (MT)                                                |       |        |                                             |       |        |              |
| 1 · G07   | 1840 A | STARTER (AT)                                                |       |        |                                             |       |        |              |
| 1-107     | 1850   | BATTERY                                                     |       |        |                                             |       |        |              |
| 1-307     | 1910   | AUTOMATIC TRANSMISSION TORQUE CONVERTER, OIL PUMP & PIPINGS |       |        |                                             |       |        |              |
| 1 · M07   | 1920   | AUTOMATIC TRANSMISSION CASE & MAIN CONTROL SYSTEM           |       |        |                                             |       |        |              |
| 1.108     | 1925   | AUTOMATIC TRANSMISSION CONTROL VALVE                        |       |        |                                             |       |        |              |
| 1W08      | 1930   | AUTOMATIC TRANSMISSION CLUTCHE<br>S & PLANEIARY GEARS       |       |        |                                             |       |        |              |
| 1         | 1940   | AUTOMATIC TRANSMISSION GOVERNOR, LOW & REVERSE PISTON       |       |        |                                             |       |        |              |
|           |        |                                                             |       |        |                                             |       |        |              |