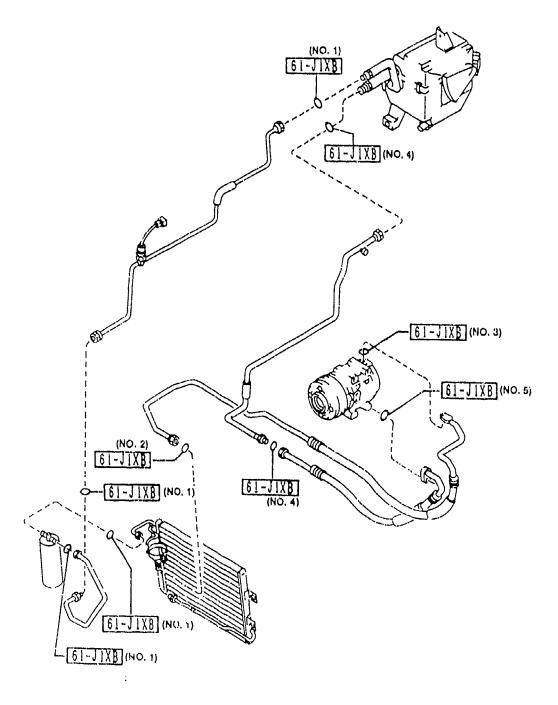

### Parts Catalog

Mazda MX-5 MIATA U.S.A. ('95►'96)

NA35 + -600001~700000 NA3++-700001~800000

Jul. 97 (FINAL) Catalog No. AU-NA05-04