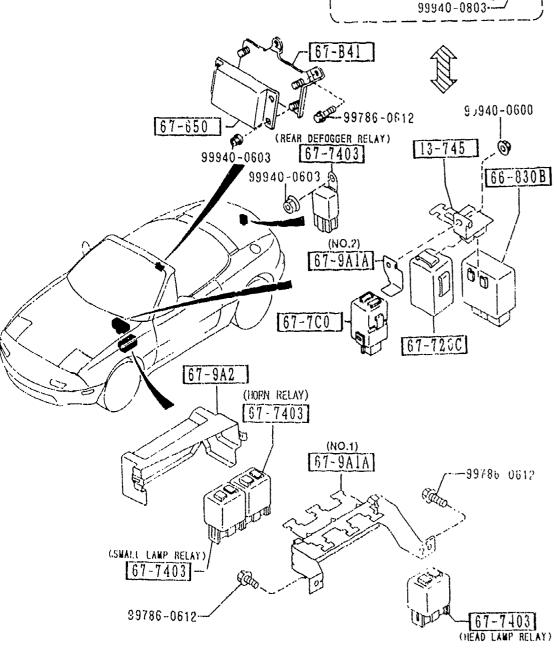

|            |
| LA40-67-740                                               | 1 | OPT,<br>(REAR DEFOGGER RELAY              |                                                                                                                 |            |
|                                                           |   | )<br>(W.DETACHABLE HARD T<br>DP)          |                                                                                                                 |            |
| 67-9A1A                                                   |   | BRACKET, RELAY                            |                                                                                                                 |            |





| 4.0                   | Tarre |                        |                   |                   |         |
|-----------------------|-------|------------------------|-------------------|-------------------|---------|
| PART NO.              | QTY   | MODEL/RESTRICTION      | MODEL/RESTRICTION | MODEL/RESTRICTION | FROM-TO |
| CONT'D<br>NA01-67-9A1 | 1     | (ILLUST, NO.1)         |                   |                   |         |
| NA17-67-9A1           | 1     | (ILLUST, NO.2)<br>(MT) |                   |                   |         |
| NA81-67-9A1           |       | (ILLUST. NO.3)         |                   |                   |         |
| 67-9A2                |       | COVER, RELAY           |                   |                   |         |
| NA02-67-9A2           | 1     |