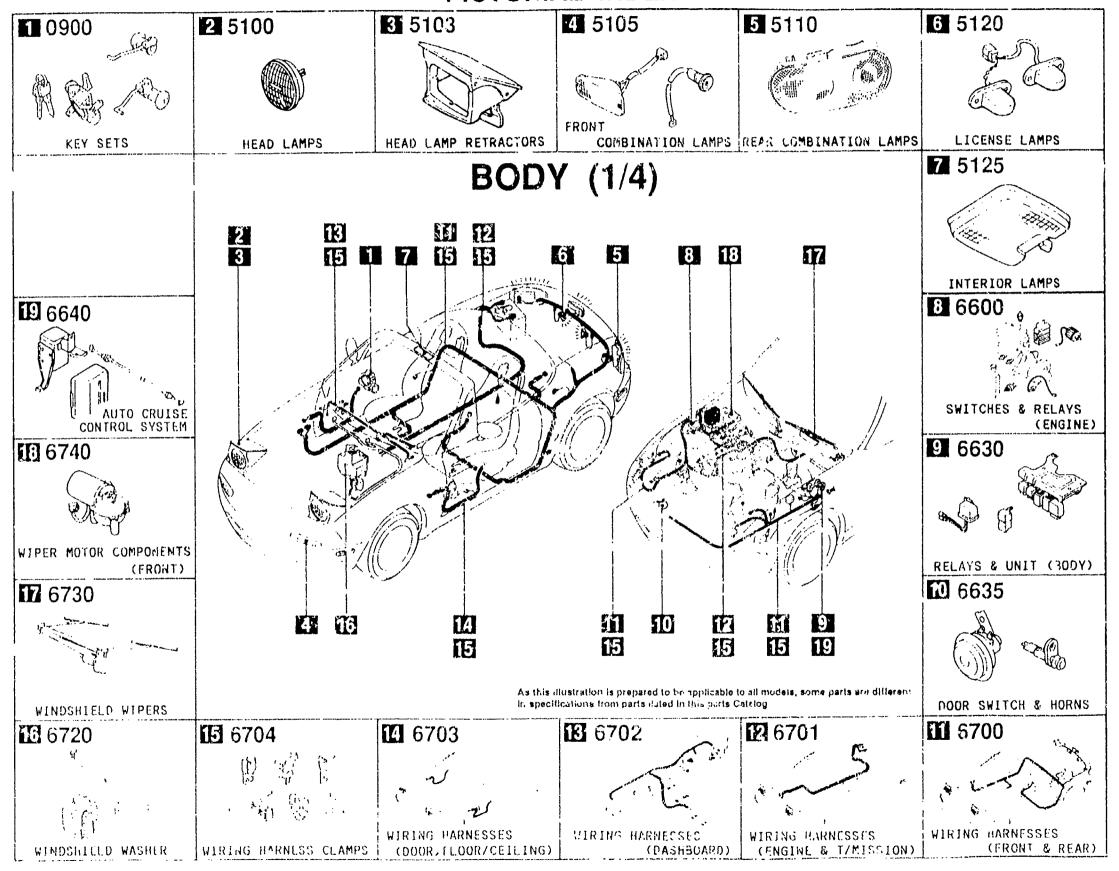

ección Maéstra
  - · Hauptabschnitssnummer-Index

· Index des Numéros des

· Indice del N° de Pieza

- (4) · Section No. Index Id the Calumn
  - · Index des Nurperos des Sections pour les Colonnes
  - · N° de la Sección para el Indice
  - Absclinitssnummer\ndex ,∤ur die Spalte
- · Alphabetical Index
- · Index Alphabétique
- · Indice Alfabético
- Alphabetischer Index

- · Illustration & Text
  - · Illustrations et Textes

· Identificación del Modelo

Modell-Kennzeichnung

- · liustración y Texto
- · Abbildung una Text
- · Teile-Nr. Index

Part No. Index

- (9) · Vehicle Identification Model Identification System · Identification des Modèles
  - · Système d'Identification de Véhicule
  - · Sistema de Identification de Vehiculo
  - · Fahrzeug-Identifikations systern







### 25 **36 1**











### SECTION NAME INDEX (ENGINE)

| 10.110    | SEC.NO | SECTION NAME                                                | LO.NO | SEC.NO | FION NAME INDEX (ENGINE)  SECTION NAME      | LO.NO | SEC.NO | SECTION NAME |
|-----------|--------|-------------------------------------------------------------|-------|--------|---------------------------------------------|-------|--------|--------------|
| 1-C03     | 1000   | ENGINE & GASKET SETS                                        | 1-K09 |        | AUTOMATIC TRANSMISSION MANUAL               |       |        |              |
| 1 · E 0 3 | 1010   | CYLINDER HEAD & COVER                                       |       |        | LINKAGE SYSTEM                              |       |        |              |
| 1-H03     | 1030   | CYLINDER BLOCK