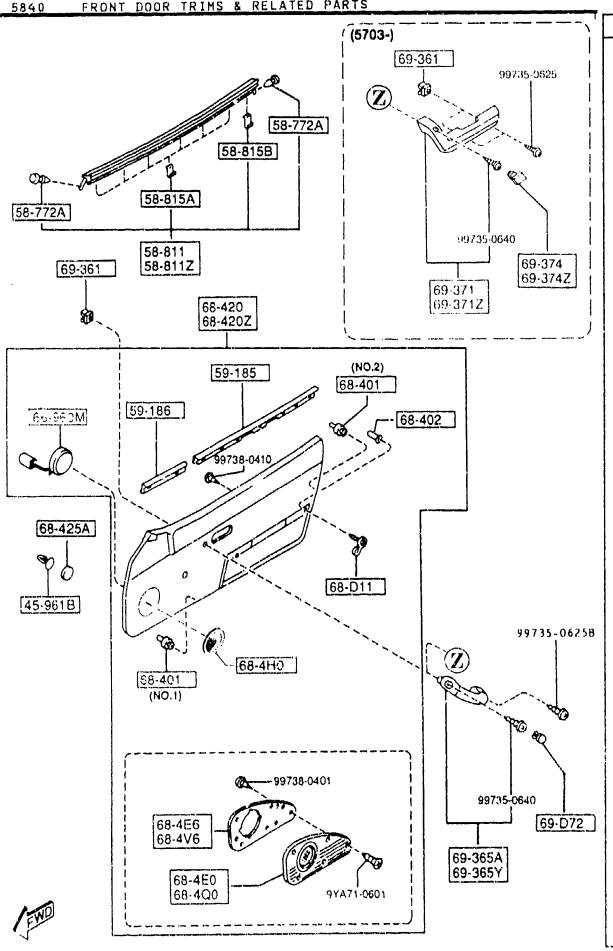

|
| NB42-66-960                               | 2             | (W/TWEETER SPEAKER)                   |                   |                   | 5703-     |
| 68-D11                                    |               | CAP, SCREW                            |                   |                   |           |
| B501-68-D11R                              | 2             | karara a ama ama ara-                 |                   | 1                 | -5703     |
| 4817 NA35*<br>5703 NA3**                  | \$ ()<br>- 70 | 0407<br>0001                          |                   |                   |           |
|                                           |               |                                       |                   |                   | 1997-07   |

. ... . . . .

AUNA05



| PART NO.     | QTY               | MODEL/RESTRICTION                                       | WODEL/RESTRICTION                                                                                             | MODEL/RESTRICTION