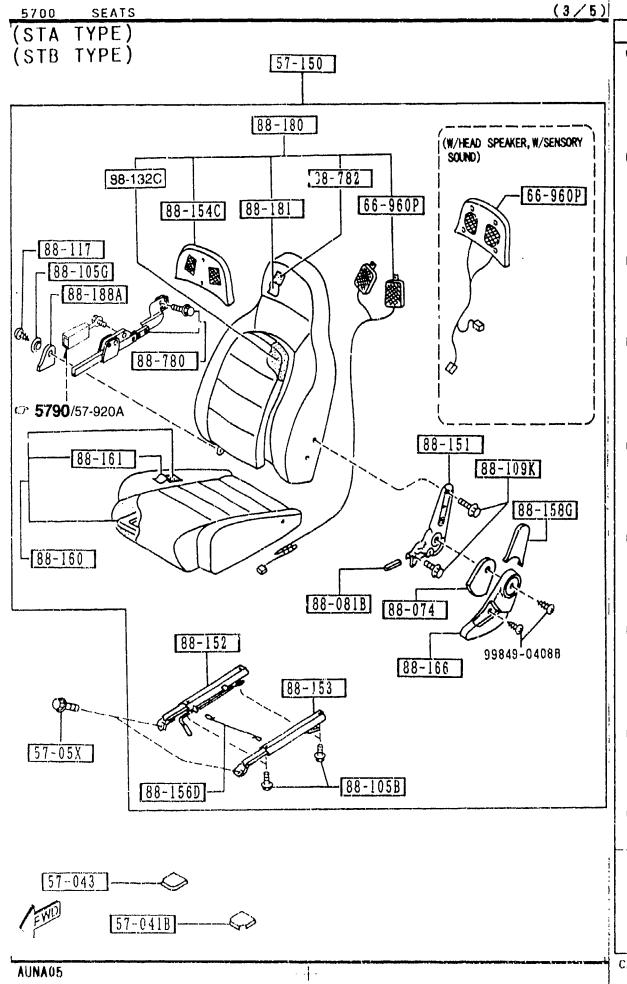

|                   |         |



| PART NO.     | QTY    | MODEL/RESTRICTION                            | MODEL/RESTRICTION | MODEL/RESTRICTION | FROM-TO   |
|--------------|--------|----------------------------------------------|-------------------|-------------------|-----------|
| CONT'D       |        | COTA TURE ILIUSAR CRE                        |                   |                   |           |
|              |        | (STB TYPE,W/HEAD SPE<br>AKER,W/O SENSORY SOU |                   |                   |           |
|              |        | ND)<br>(GUAM-'96 MODEL)                      |                   |                   |           |
|              |        | (SAIPAN-196 MODEL)                           |                   |                   |           |
| 88           | INT-   | NA4 NA5 TAN