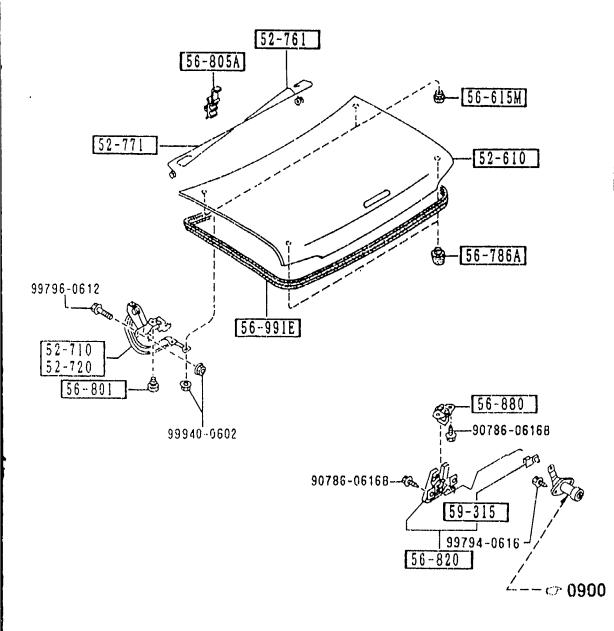

|                    |                    |         |
| 56-880                                 | STRIKER, LID               |                    |                    |         |
| NA01-56-840 1                          |                            |                    |                    |         |
| 56-991E                                | WEATHERSTRIP, LID          |                    |                    |         |
| 5420 NA35* -62                         |                            |                    | 1                  | 1       |
| 6201 NA3** -71                         | C421                       |                    |                    |         |
|                                        |                            |                    |                    |         |



| PART NO.                        | QTY | MODEL/RESTRICTION | MODEL/RESTRICTION | MODEL/RESTRICTION | FROM-TO |
|---------------------------------|-----|-------------------|-------------------|-------------------|---------|
| CONT'D<br>NA01-56-951           | 1   |                   |                   |                   |         |
| ++                              |     | CLIB              |                   |                   |         |
| 59-315  <br> +<br>  G030-59-315 | 1   | CLIP              |                   |                   |         |
|                                 |     |                   | !<br>             |                   |         |
|                                 |     |                   |                   |                   |         |
|