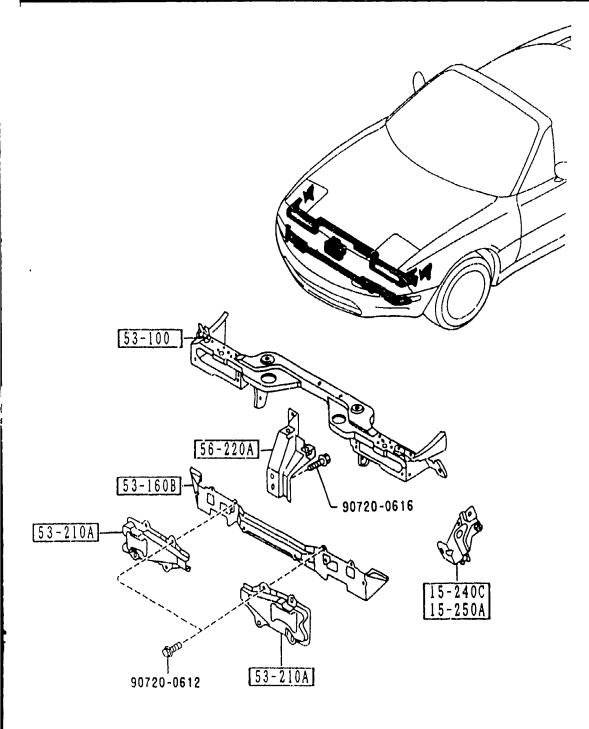

### SECTION NAME INDEX (ENGINE)

| 10.110    | SEC.NO | SECTION NAME                                                | LO.NO | SEC.NO | FION NAME INDEX (ENGINE)  SECTION NAME      | LO.NO | SEC.NO | SECTION NAME |
|-----------|--------|-------------------------------------------------------------|-------|--------|---------------------------------------------|-------|--------|--------------|
| 1-C03     | 1000   | ENGINE & GASKET SETS                                        | 1-K09 |        | AUTOMATIC TRANSMISSION MANUAL               |       |        |              |
| 1 · E 0 3 | 1010   | CYLINDER HEAD & COVER                                       |       |        | LINKAGE SYSTEM                              |       |        |              |
| 1-H03     | 1030   | CYLINDER BLOCK                                              | 1-M09 | 1960   | AUTOMATIC TRANSMISSION GASKET<br>& SEAL KIT |       |        |              |
| 1-J03     | 1040   | OIL PAN & TIMING COVER                                      |       |        |                                             |       |        |              |
| 1-L03     | 1100   | PISTON, CRANKSHAFT & FLYWHEEL                               |       |        |                                             |       |        |              |
| 1-C04     | 1200   | VALVE SYSTEM                                                |       |        |                                             |       |        |              |
| 1-E04     | 1300   | INLET MANIFOLD                                              |       |        |                                             |       |        |              |
| 1-F04     | 1310   | EXHAUST MANIFOLD                                            |       |        |                                             |       |        |              |
| 1 · G04   | 1320   | FUEL SYSTEM                                                 |       |        |                                             |       |        |              |
| 1-104     | 1325   | FUEL DISTRIBUTOR                                            |       |        |                                             |       |        |              |
| 1-J04     | 1330   | AIR CLEANER                                                 |       |        |                                             |       |        |              |
| 1-L04     | 1364   | THROTTLE BODY                                               |       |        |                                             |       |        |              |
| 1-M04     | 1370   | EMISSION CONTROL SYSTEM (INLET SIDE)                        |       |        |                                             | Ì     |        |              |
| 1-C05     | 1400   | OIL PUMP & FILTER                                           |       |        |                                             |       |        |              |
| 1-E05     | 1500   | COULING SYSTEM                                              |       |        |                                             |       |        |              |
| 1-405     | 1580   | BRACKET, PULLEY & BELT                                      |       |        |                                             |       |        |              |
| 1-006     | 1600   | CLUTCH DISC & COVER                                         |       |        |                                             |       |        |              |
| 1-D06     | 1700   | MANUAL TRANSMISSION CASE                                    |       |        |                                             | }     |        |              |
| 1-E06     | 1710   | MANUAL TRANSMISSION GEARS                                   |       |        |                                             |       |        |              |
| 1-J06     | 1720   | MANUAL TRANSMISSION CHANGE CON<br>TROL SYSTEM               |       |        |                                             |       |        |              |
| 1-M06     | 1800   | ENGINE ELECTRICAL SYSTEM                                    |       |        |                                             |       |        |              |
| 1.007     | 1830   | ALTERNATOR                                                  |       |        |                                             |       |        |              |
| 1 -E 0 7  | 1840   | STARTER (MT)                                                |       |        |                                             |       |        |              |
| 1 · G07   | 1840 A | STARTER (AT)                                                |       |        |                                             |       |        |              |
| 1-107     | 1850   | BATTERY                                                     |       |        |                                             |       |        |              |
| 1-307     | 1910   | AUTOMATIC TRANSMISSION TORQUE CONVERTER, OIL PUMP & PIPINGS |       |        |                                             |       |        |              |
| 1 · M07   | 1920   | AUTOMATIC TRANSMISSION CASE & MAIN CONTROL SYSTEM           |       |        |                                             |       |        |              |
| 1.108     | 1925   | AUTOMATIC TRANSMISSION CONTROL VALVE                        |       |        |                                             |       |        |              |
| 1W08      | 1930   | AUTOMATIC TRANSMISSION CLUTCHE<br>S & PLANEIARY GEARS       |       |        |                                             |       |        |              |
| 1         | 1940   | AUTOMATIC TRANSMISSION GOVERNOR, LOW & REVERSE PISTON       |       |        |                                             |       |        |              |
|           |        |                                                             |       |        |                                             |       |        |              |

### SECTION NAME INDEX (CHASSIS)

|            | SEC. NO | SECTION NAME                                              | LO.NO | SEC.NO | SECTION NAME                                  | LO.NO | SEC.NO | SECTION NAME |
|------------|---------|-----------------------------------------------------------|-------|--------|-----------------------------------------------|-------|--------|--------------|
| 1-C11      | 2505    | REAR PROPELLER SHAFT                                      | 1-F16 | 4340   | BRAKE MASTER CYLINDER & POWER                 |       |        |              |
| 1-011      | 2550    | REAR DRIVE SHAFT                                          |       |        | BRAKE<br>(W/O ANTILOCK BRAKE)                 |       |        |              |
| 1-F11      | 2600    | REAR AXLE                                                 | 1-416 | 4340 A | BRAKE MASTER CYLINDER & POWER BRAKE           |       |        |              |
| 1-G11      | 2610    | REAR BRAKE MECHANISMS                                     |       |        | (W/ANTILOCK BRAKE)                            |       |        |              |
| 1-J11      | 2710    | REAR DIFFERENTIALS<br>(NORMAL DIFF.)                      | 1-K16 | 4360   | BRAKE PIPINGS<br>(W/O ANTI LOCK BRAKE SYSTEM) |       |        |              |
| 1-C12      | 2710 A  | REAR DIFFERENTIALS<br>(LIMITED SLIP DIFF.)                | 1-M16 | 436ª A | BRAKE PIPINGS<br>(ANTI LOCK BRAKE SYSTEM)     |       |        |              |
| 1-G12      | 2800    | REAR SUSPENSION MECHANISMS                                | 2-C03 | 4370   | ANTILOCK BRAKE SYSTEM                         |       |        |              |
| 1-1112     | 2810    | REAR STABILIZER                                           | 2-E03 | 4400   | PARKING BRAKE SYSTEM                          |       |        |              |
| 1-112      | 2830    | REAR LOWER ARMS & SUB FRAME                               | 2-G03 | 4500   | FUEL PIPINGS                                  |       |        |              |
| 1-K12      | 3200    | STEERING WHEEL                                            | 2-103 | 4600   | CHANGE CONTROL SYSTEM                         |       |        |              |
| 1-1.12     | 3210    | STEERING COLUMN & SHAFTS                                  |       |        | \\\\\\\\\\\\\\\\\\\\\\\\\\\\\\\\\\\\\\        |       |        |              |
| 1-M12      | 3220    | STEERING GEAR<br>(W/O POWER STEERING)                     |       |        |                                               |       |        |              |
| 1-C13      | 3220 A  | STEERING GEAR<br>(W/POWER STEERING)                       |       |        |                                               |       |        |              |
| 1-H13      | 3240    | POWER STEERING SYSTEM                                     |       |        |                                               |       |        |              |
| 1 - K 1 3  | 3300    | FRONT AXLE<br>(W/O ANTILOCK BRAKE)                        |       |        |                                               |       |        |              |
| 1 ~ 1. 1.3 | 3300 A  | FRONT AXLE<br>(W/ANTILOCK BRAKE)                          |       |        |                                               |       |        |              |
| 1-M13      | 3310    | FRONT BRAKE MECHANISMS                                    | :     |        |                                               |       |        |              |
| 1-N13      | 3400    | FRONT SUSPENSION MECHANISMS                               |       |        |                                               |       |        |              |
| 1-E14      | 3410    | CROSSMEMBER & STABILIZER                                  |       |        |                                               |       |        |              |
| 1 = f 14   | 3700    | TIRES & JACK                                              |       |        |                                               |       |        |              |
| 1 C15      | 3900    | ENGINE & T/MISSION MOUNTINGS                              |       |        |                                               |       | ļ      |              |
| 1 1115     | 4000    | EXHAUST SYSTEM                                            |       |        |                                               |       |        |              |
| 1 - F 15   | 4140    | MANUAL TRANSMISSION CLUTCH REL<br>EASE & MASTER CYLINDERS |       |        |                                               |       | 1      |              |
| 1 - G15    | 4145    | MANUAL TRANSMISSION CLUTCH PIP<br>INGS                    |       |        |                                               |       |        |              |
| 1-H15      | 4160    | ACCELERATOR CONTROL SYSTEM                                |       |        |                                               |       |        |              |
| 1-115      | 4200    | FUEL TANK                                                 |       |        |                                               |       |        |              |
| 1 - t. 15  | 4210    | FUEL LID OPENER                                           |       |        |                                               |       |        |              |
| 1-M15      | 4500    | MANUAL TRANSMISSION CLUTCH & B<br>RAKE PEDALS             |       |        |                                               |       |        |              |
| 1 - 1) 1 6 | 4300A   | AUTOMATIC TRANSMISSION BRAKE P<br>EDAL                    |       |        |                                               |       |        |              |
|            | 1       |                                                           |       |        |                                               |       |        |              |