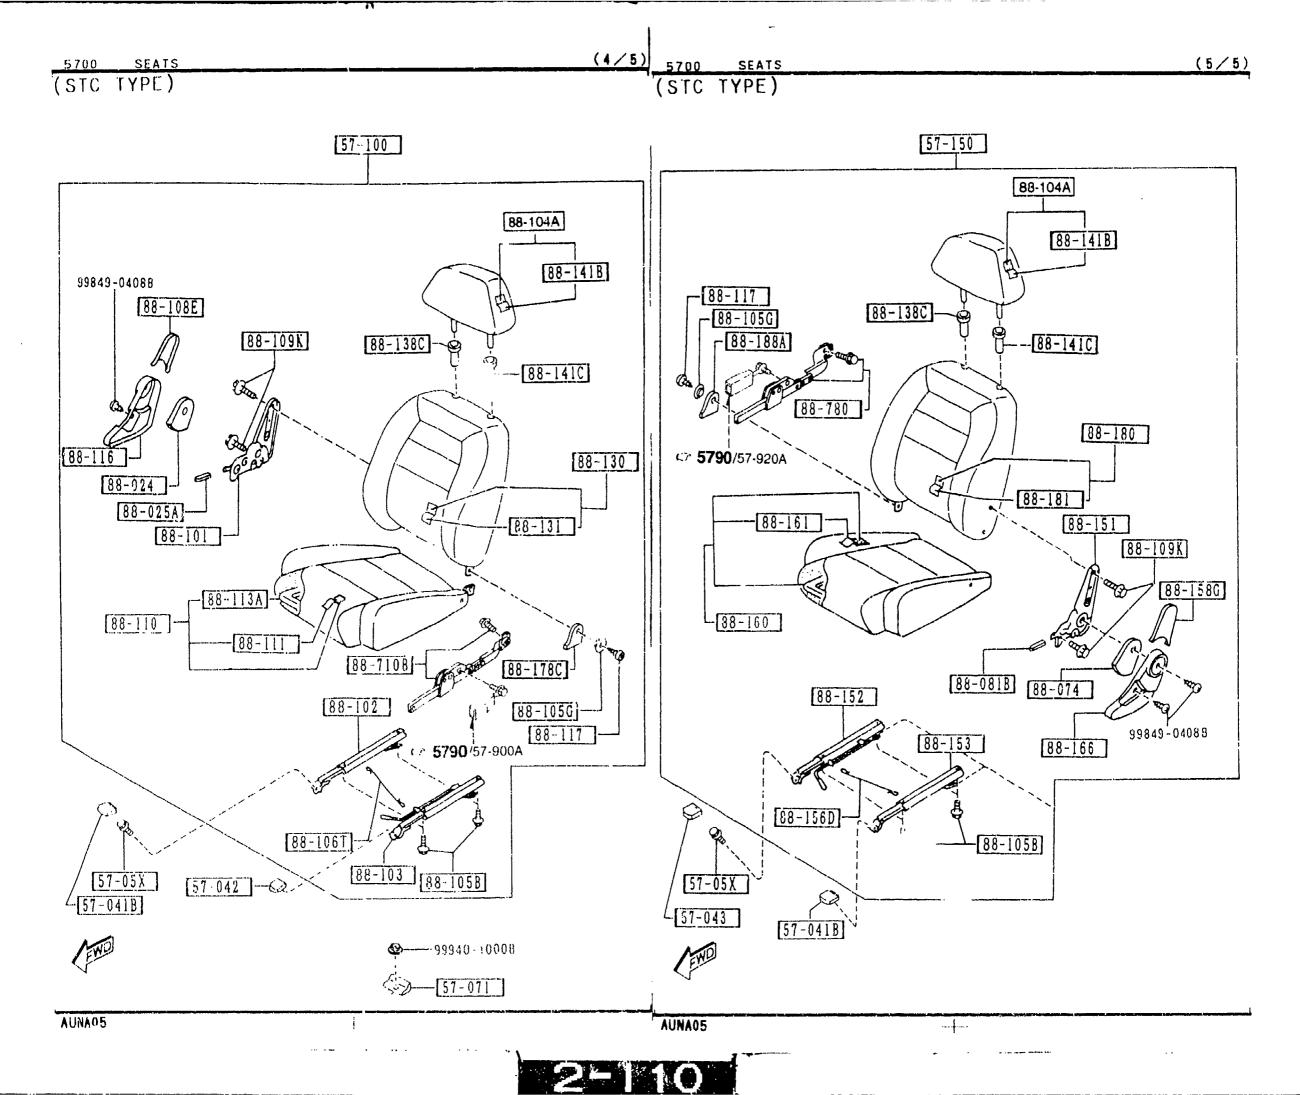

---------------------------------------------------------|-------------------------------------|---------|
| SEAT TYPES              | STA                                                         | STB                                 | STC     |
| GRADE<br>SPECIFICATIONS | P.E. GR.P.E. GR-OPT.<br>PKG-A.PKG-B<br>PKG-A-OPT.PKG-8-OPT. | L-PKG, L-PKG-OPT<br>PKG-C, PKG-OPT. |         |
|                         | CLOTH                                                       | LEATHER                             | LEATHER |
|                         |                                                             | Ni.                                 |         |
| SFAT TRIM               |                                                             |                                     |         |







| PART NO.                       | OTY | MODEL/RESTRICTION                                              | MODEL/RESTRICTION | MODEL/RESTRICTION | FROM-TO |
|--------------------------------|-----|----------------------------------------------------------------|-------------------|-------------------|---------|
| 57-041B                        |     | COVER NO.1,ADJ-FRT                                             |                   |                   |         |
| J001-57-041                    | 2   | L-PKG, PKG-C, M-25-E                                           |                   |                   |         |
|                                |     | CSTB TYPE, W/HEAD SPE                                          |                   |                   |         |
|