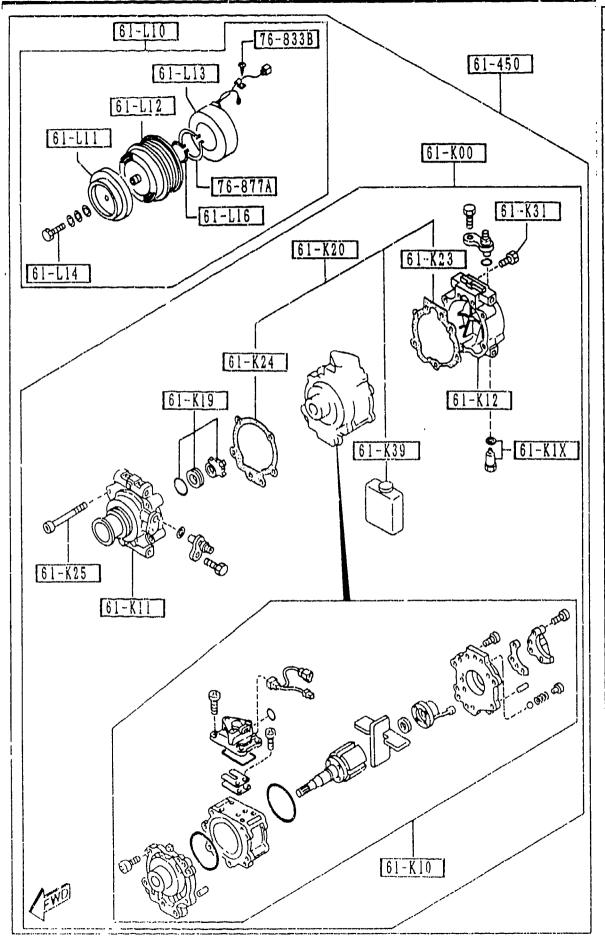

### Parts Catalog

Mazda MX-5 MIATA U.S.A. ('95►'96)

NA35 + -600001~700000 NA3++-700001~800000

Jul. 97 (FINAL) Catalog No. AU-NA05-04