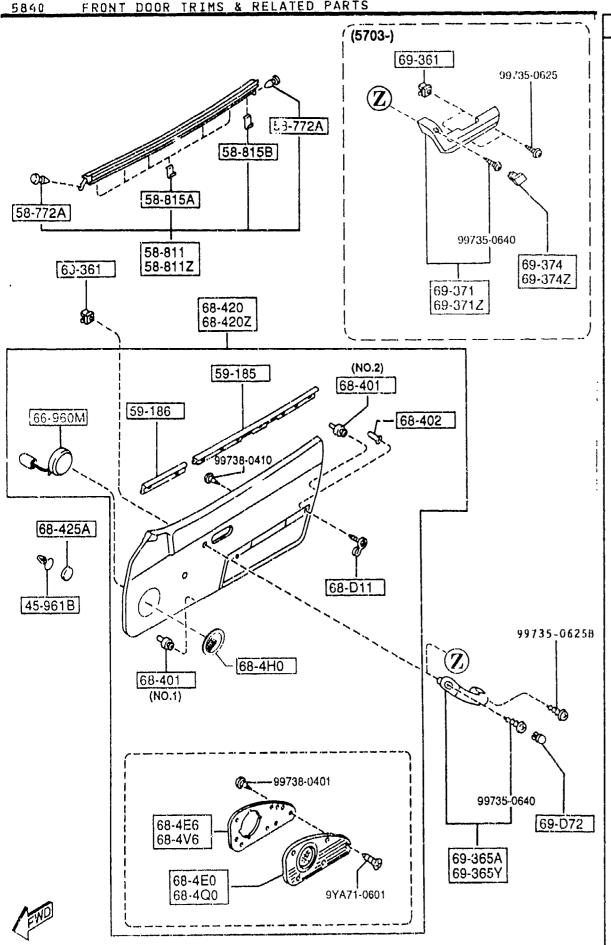

|                                        |                   |          |
| 80                     | INT- | NAS BLACK/TAN                                                                                         |                                        |                   |          |
| N034-68-420B           | 1    | (TDB TYPE,W/POWER WI                                                                                  |                                        |                   | 5106-570 |
| 5106 NA35<br>5703 NA3* |      | 2163                                                                                                  | ······································ |                   |          |

CAT. AUNA05-04

AUNA05



| PART NO.               | QTY  | MODEL/RESTRICTION                                                                                     | MODEL/RESTRICTION | MODEL/RESTRICTION | FROM - TO                        |
|------------------------|------|-------------------------------------------------------------------------------------------------------|-------------------|-------------------|----------------------------------|
| CONT'D                 |      | ND,W/ TWEETER SPK,W/                                                                                  |                   |                   |                                  |
|                        |      | O SENSORY SOUND)                                                                                      |                   |