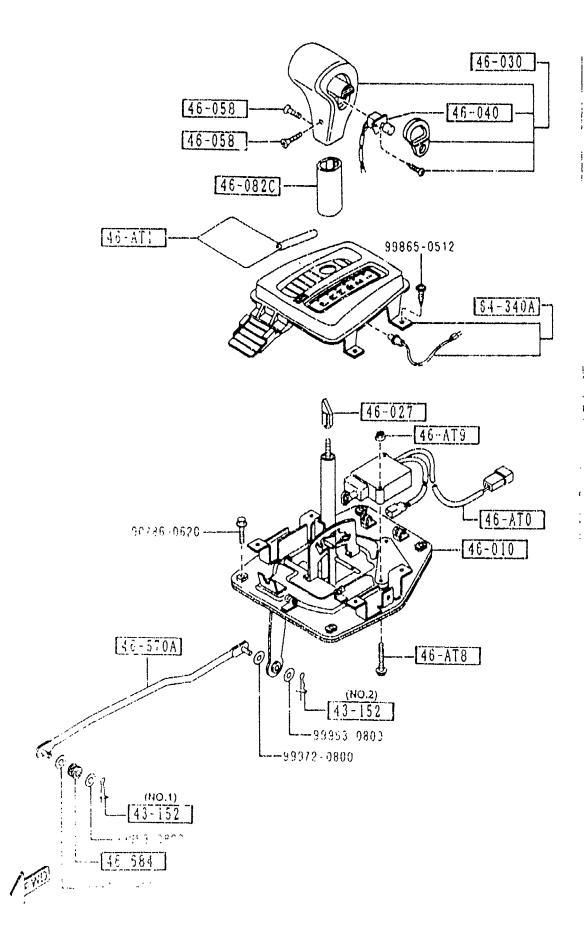

### SECTION NAME INDEX (ENGINE)

| 10.110    | SEC.NO | SECTION NAME                                                | LO.NO | SEC.NO | FION NAME INDEX (ENGINE)  SECTION NAME      | LO.NO | SEC.NO | SECTION NAME |
|-----------|--------|-------------------------------------------------------------|-------|--------|---------------------------------------------|-------|--------|--------------|
| 1-C03     | 1000   | ENGINE & GASKET SETS                                        | 1-K09 |        | AUTOMATIC TRANSMISSION MANUAL               |       |        |              |
| 1 · E 0 3 | 1010   | CYLINDER HEAD & COVER                                       |       |        | LINKAGE SYSTEM                              |       |        |              |
| 1-H03     | 1030   | CYLINDER BLOCK                                              | 1-M09 | 1960   | AUTOMATIC TRANSMISSION GASKET<br>& SEAL KIT |       |        |              |
| 1-J03     | 1040   | OIL PAN & TIMING COVER                                      |       |        |                                             |       |        |              |
| 1-L03     | 1100   | PISTON, CRANKSHAFT & FLYWHEEL                               |       |        |                                             |       |        |              |
| 1-C04     | 1200   | VALVE SYSTEM                                                |       |        |                                             |       |        |              |
| 1-E04     | 1300   | INLET MANIFOLD                                              |       |        |                                             |       |        |              |
| 1-F04     | 1310   | EXHAUST MANIFOLD                                            |       |        |                                             |       |        |              |
| 1 · G04   | 1320   | FUEL SYSTEM                                                 |       |        |                                             |       |        |              |
| 1-104     | 1325   | FUEL DISTRIBUTOR                                            |       |        |                                             |       |        |              |
| 1-J04     | 1330   | AIR CLEANER                                                 |       |        |                                             |       |        |              |
| 1-L04     | 1364   | THROTTLE BODY                                               |       |        |                                             |       |        |              |
| 1-M04     | 1370   | EMISSION CONTROL SYSTEM (INLET SIDE)                        |       |        |                                             | Ì     |        |              |
| 1-C05     | 1400   | OIL PUMP & FILTER                                           |       |        |                                             |       |        |              |
| 1-E05     | 1500   | COULING SYSTEM                                              |       |        |                                             |       |        |              |
| 1-405     | 1580   | BRACKET, PULLEY & BELT                                      |       |        |                                             |       |        |              |
| 1-006     | 1600   | CLUTCH DISC & COVER                                         |       |        |                                             |       |        |              |
| 1-D06     | 1700   | MANUAL TRANSMISSION CASE                                    |       |        |                                             | }     |        |              |
| 1-E06     | 1710   | MANUAL TRANSMISSION GEARS                                   |       |        |                                             |       |        |              |
| 1-J06     | 1720   | MANUAL TRANSMISSION CHANGE CON<br>TROL SYSTEM               |       |        |                                             |       |        |              |
| 1-M06     | 1800   | ENGINE ELECTRICAL SYSTEM                                    |       |        |                                             |       |        |              |
| 1.007     | 1830   | ALTERNATOR                                                  |       |        |                                             |       |        |              |
| 1 -E 0 7  | 1840   | STARTER (MT)                                                |       |        |                                             |       |        |              |
| 1 · G07   | 1840 A | STARTER (AT)                                                |       |        |                                             |       |        |              |
| 1-107     | 1850   | BATTERY                                                     |       |        |                                             |       |        |              |
| 1-307     | 1910   | AUTOMATIC TRANSMISSION TORQUE CONVERTER, OIL PUMP & PIPINGS |       |        |                                             |       |        |              |
| 1 · M07   | 1920   | AUTOMATIC TRANSMISSION CASE & MAIN CONTROL SYSTEM           |       |        |                                             |       |        |              |
| 1.108     | 1925   | AUTOMATIC TRANSMISSION CONTROL VALVE                        |       |        |                                             |       |        |              |
| 1W08      | 1930   | AUTOMATIC TRANSMISSION CLUTCHE<br>S & PLANEIARY GEARS       |       |        |                                             |       |        |              |
| 1         | 1940   | AUTOMATIC TRANSMISSION GOVERNOR, LOW & REVERSE PISTON       |       |        |                                             |       |        |              |
|           |        |                                                             |       |        |                                             |       |        |              |