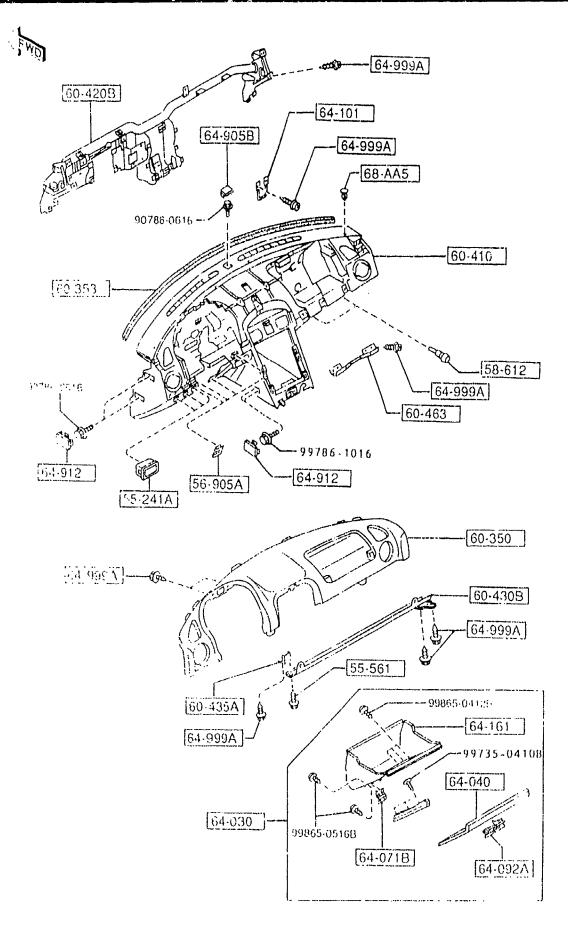

### Parts Catalog

Mazda MX-5 MIATA U.S.A. ('95►'96)

NA35 + -600001~700000 NA3++-700001~800000

Jul. 97 (FINAL) Catalog No. AU-NA05-04