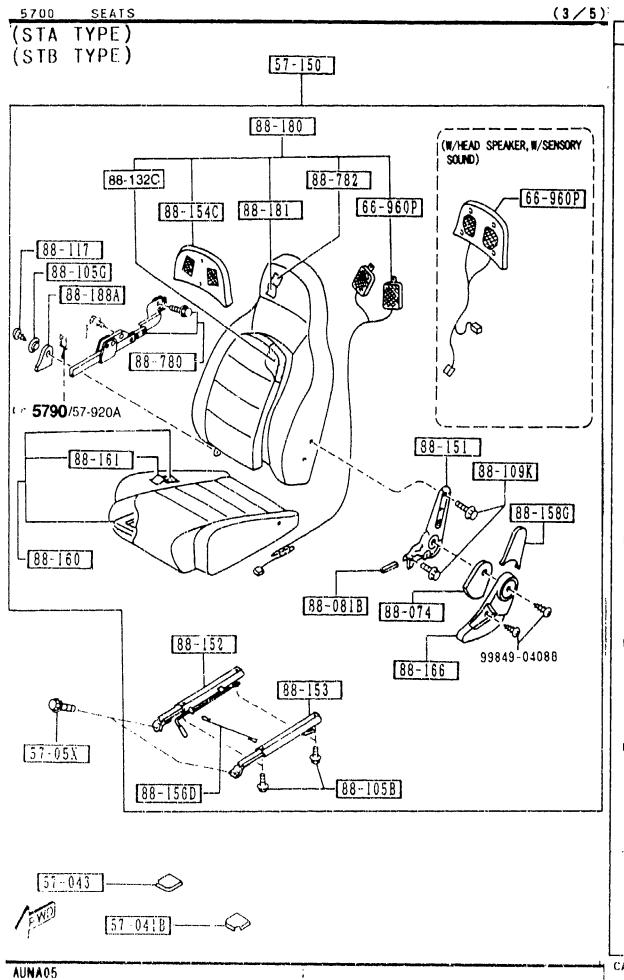

### SECTION NAME INDEX (ENGINE)

| 10.110    | SEC.NO | SECTION NAME                                                | LO.NO | SEC.NO | FION NAME INDEX (ENGINE)  SECTION NAME      | LO.NO | SEC.NO | SECTION NAME |
|-----------|--------|-------------------------------------------------------------|-------|--------|---------------------------------------------|-------|--------|--------------|
| 1-C03     | 1000   | ENGINE & GASKET SETS                                        | 1-K09 |        | AUTOMATIC TRANSMISSION MANUAL               |       |        |              |
| 1 · E 0 3 | 1010   | CYLINDER HEAD & COVER                                       |       |        | LINKAGE SYSTEM                              |       |        |              |
| 1-H03     | 1030   | CYLINDER BLOCK                                              | 1-M09 | 1960   | AUTOMATIC TRANSMISSION GASKET<br>& SEAL KIT |       |        |              |
| 1-J03     | 1040   | OIL PAN & TIMING COVER                                      |       |        |                                             |       |        |              |
| 1-L03     | 1100   | PISTON, CRANKSHAFT & FLYWHEEL                               |       |        |                                             |       |        |              |
| 1-C04     | 1200   | VALVE SYSTEM                                                |       |        |                                             |       |        |              |
| 1-E04     | 1300   | INLET MANIFOLD                                              |       |        |                                             |       |        |              |
| 1-F04     | 1310   | EXHAUST MANIFOLD                                            |       |        |                                             |       |        |              |
| 1 · G04   | 1320   | FUEL SYSTEM                                                 |       |        |                                             |       |        |              |
| 1-104     | 1325   | FUEL DISTRIBUTOR                                            |       |        |                                             |       |        |              |
| 1-J04     | 1330   | AIR CLEANER                                                 |       |        |                                             |       |        |              |
| 1-L04     | 1364   | THROTTLE BODY                                               |       |        |                                             |       |        |              |
| 1-M04     | 1370   | EMISSION CONTROL SYSTEM (INLET SIDE)                        |       |        |                                             | Ì     |        |              |
| 1-C05     | 1400   | OIL PUMP & FILTER                                           |       |        |                                             |       |        |              |
| 1-E05     | 1500   | COULING SYSTEM                                              |       |        |                                             |       |        |              |
| 1-405     | 1580   | BRACKET, PULLEY & BELT                                      |       |        |                                             |       |        |              |
| 1-006     | 1600   | CLUTCH DISC & COVER                                         |       |        |                                             |       |        |              |
| 1-D06     | 1700   | MANUAL TRANSMISSION CASE                                    |       |        |                                             | }     |        |              |
| 1-E06     | 1710   | MANUAL TRANSMISSION GEARS                                   |       |        |                                             |       |        |              |
| 1-J06     | 1720   | MANUAL TRANSMISSION CHANGE CON<br>TROL SYSTEM               |       |        |                                             |       |        |              |
| 1-M06     | 1800   | ENGINE ELECTRICAL SYSTEM                                    |       |        |                                             |       |        |              |
| 1.007     | 1830   | ALTERNATOR                                                  |       |        |                                             |       |        |              |
| 1 -E 0 7  | 1840   | STARTER (MT)                                                |       |        |                                             |       |        |              |
| 1 · G07   | 1840 A | STARTER (AT)                                                |       |        |                                             |       |        |              |
| 1-107     | 1850   | BATTERY                                                     |       |        |                                             |       |        |              |
| 1-307     | 1910   | AUTOMATIC TRANSMISSION TORQUE CONVERTER, OIL PUMP & PIPINGS |       |        |                                             |       |        |              |
| 1 · M07   | 1920   | AUTOMATIC TRANSMISSION CASE & MAIN CONTROL SYSTEM           |       |        |                                             |       |        |              |
| 1.108     | 1925   | AUTOMATIC TRANSMISSION CONTROL VALVE                        |       |        |                                             |       |        |              |
| 1W08      | 1930   | AUTOMATIC TRANSMISSION CLUTCHE<br>S & PLANEIARY GEARS       |       |        |                                             |       |        |              |
| 1         | 1940   | AUTOMATIC TRANSMISSION GOVERNOR, LOW & REVERSE PISTON       |       |        |                                             |       |        |              |
|           |        |                                                             |       |        |                                             |       |        |              |