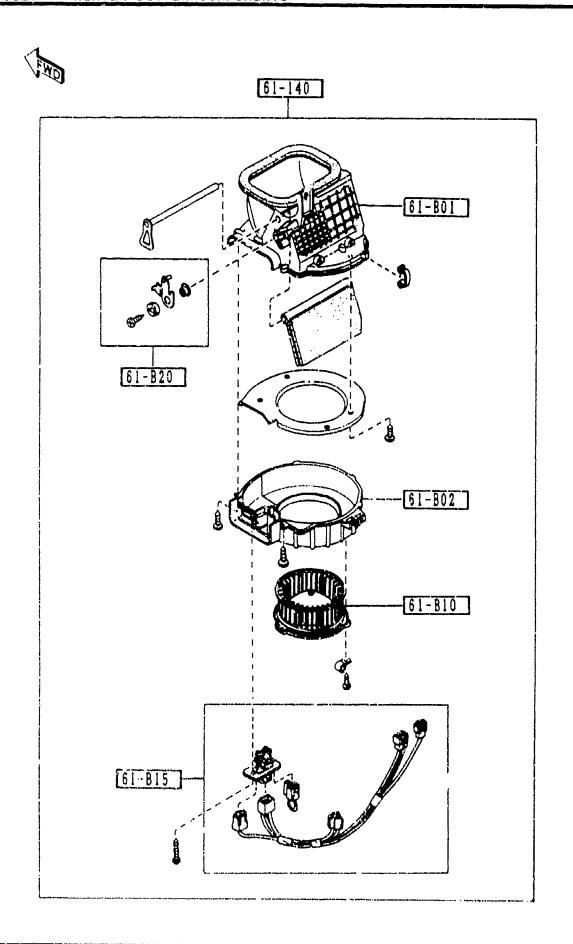

### SECTION NAME INDEX (ENGINE)

| 10.110    | SEC.NO | SECTION NAME                                                | LO.NO | SEC.NO | FION NAME INDEX (ENGINE)  SECTION NAME      | LO.NO | SEC.NO | SECTION NAME |
|-----------|--------|-------------------------------------------------------------|-------|--------|---------------------------------------------|-------|--------|--------------|
| 1-C03     | 1000   | ENGINE & GASKET SETS                                        | 1-K09 |        | AUTOMATIC TRANSMISSION MANUAL               |       |        |              |
| 1 · E 0 3 | 1010   | CYLINDER HEAD & COVER                                       |       |        | LINKAGE SYSTEM                              |       |        |              |
| 1-H03     | 1030   | CYLINDER BLOCK                                              | 1-M09 | 1960   | AUTOMATIC TRANSMISSION GASKET<br>& SEAL KIT |       |        |              |
| 1-J03     | 1040   | OIL PAN & TIMING COVER                                      |       |        |                                             |       |        |              |
| 1-L03     | 1100   | PISTON, CRANKSHAFT & FLYWHEEL                               |       |        |                                             |       |        |              |
| 1-C04     | 1200   | VALVE SYSTEM                                                |       |        |                                             |       |        |              |
| 1-E04     | 1300   | INLET MANIFOLD                                              |       |        |                                             |       |        |              |
| 1-F04     | 1310   | EXHAUST MANIFOLD                                            |       |        |                                             |       |        |              |
| 1 · G04   | 1320   | FUEL SYSTEM                                                 |       |        |                                             |       |        |              |
| 1-104     | 1325   | FUEL DISTRIBUTOR                                            |       |        |                                             |       |        |              |
| 1-J04     | 1330   | AIR CLEANER                                                 |       |        |                                             |       |        |              |
| 1-L04     | 1364   | THROTTLE BODY                                               |       |        |                                             |       |        |              |
| 1-M04     | 1370   | EMISSION CONTROL SYSTEM (INLET SIDE)                        |       |        |                                             | Ì     |        |              |
| 1-C05     | 1400   | OIL PUMP & FILTER                                           |       |        |                                             |       |        |              |
| 1-E05     | 1500   | COULING SYSTEM                                              |       |        |                                             |       |        |              |
| 1-405     | 1580   | BRACKET, PULLEY & BELT                                      |       |        |                                             |       |        |              |
| 1-006     | 1600   | CLUTCH DISC & COVER                                         |       |        |                                             |       |        |              |
| 1-D06     | 1700   | MANUAL TRANSMISSION CASE                                    |       |        |                                             | }     |        |              |
| 1-E06     | 1710   | MANUAL TRANSMISSION GEARS                                   |       |        |                                             |       |        |              |
| 1-J06     | 1720   | MANUAL TRANSMISSION CHANGE CON<br>TROL SYSTEM               |       |        |                                             |       |        |              |
| 1-M06     | 1800   | ENGINE ELECTRICAL SYSTEM                                    |       |        |                                             |       |        |              |
| 1.007     | 1830   | ALTERNATOR                                                  |       |        |                                             |       |        |              |
| 1 -E 0 7  | 1840   | STARTER (MT)                                                |       |        |                                             |       |        |              |
| 1 · G07   | 1840 A | STARTER (AT)                                                |       |        |                                             |       |        |              |
| 1-107     | 1850   | BATTERY                                                     |       |        |                                             |       |        |              |
| 1-307     | 1910   | AUTOMATIC TRANSMISSION TORQUE CONVERTER, OIL PUMP & PIPINGS |       |        |                                             |       |        |              |
| 1 · M07   | 1920   | AUTOMATIC TRANSMISSION CASE & MAIN CONTROL SYSTEM           |       |        |                                             |       |        |              |
| 1.108     | 1925   | AUTOMATIC TRANSMISSION CONTROL VALVE                        |       |        |                                             |       |        |              |
| 1W08      | 1930   | AUTOMATIC TRANSMISSION CLUTCHE<br>S & PLANEIARY GEARS       |       |        |                                             |       |        |              |
| 1         | 1940   | AUTOMATIC TRANSMISSION GOVERNOR, LOW & REVERSE PISTON       |       |        |                                             |       |        |              |
|           |        |                                                             |       |        |                                             |       |        |              |