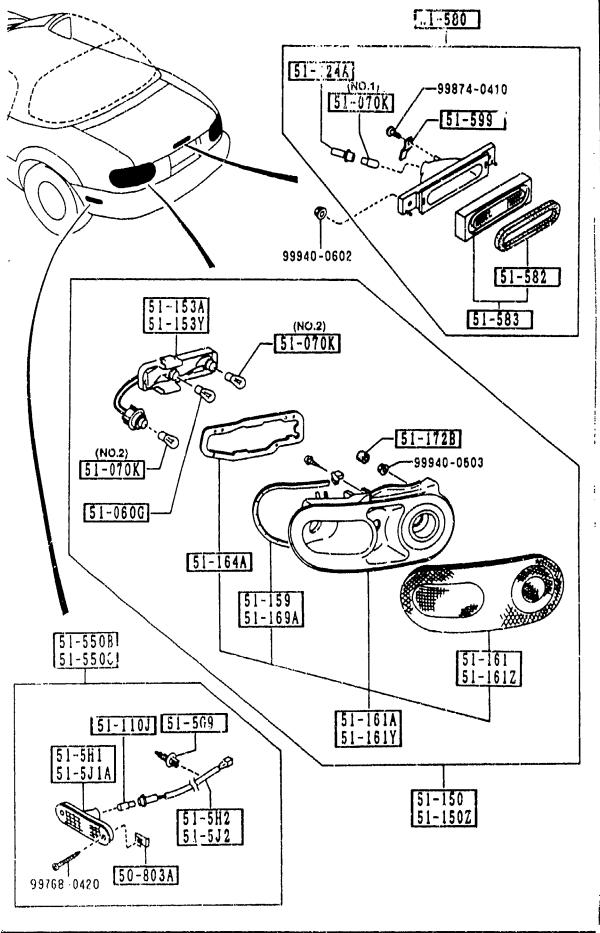

T(R),RR COMB.                   |                   |                   |         |
| 51-1537                                     | ,   | SOCKET(L),RR.COMB.                   |                   |                   |         |
| N001-51-165A<br>  51-159  <br>  MA01-51-159 | 1   | PROTECTOR(R),'A'                     |                   |                   |         |
| 51-161  <br>  ++<br>  MA01-51-15XC          | 1   | LENS(R),RR.COMB.                     |                   |                   |         |
| 51-161A  <br>  51-170B                      | 1   | LENS & BODY(R),RR CO                 | ,<br>             |                   |         |
| 51-161Y                                     |     | LENS & BODY(L),RR CO                 |                   |                   |         |



| PART NO.                                                          | QTY | WODEL/RESTRICTION               | MODEL/RESTRICTION | MODEL/RESTRICTION | FROM-TO |
|-------------------------------------------------------------------|-----|---------------------------------|-------------------|-------------------|---------|
| CONT D<br>NA01-51-180B                                            | 1   |                                 |                   |                   |         |
| 51-161Z  <br>  MA01-51-16XC                                       | 1   | LENS(L), RR. COMB.              |                   |                   |         |
| ++<br>  51-164A                                                   |     | GASKET,RR COMB.                 |                   |                   |