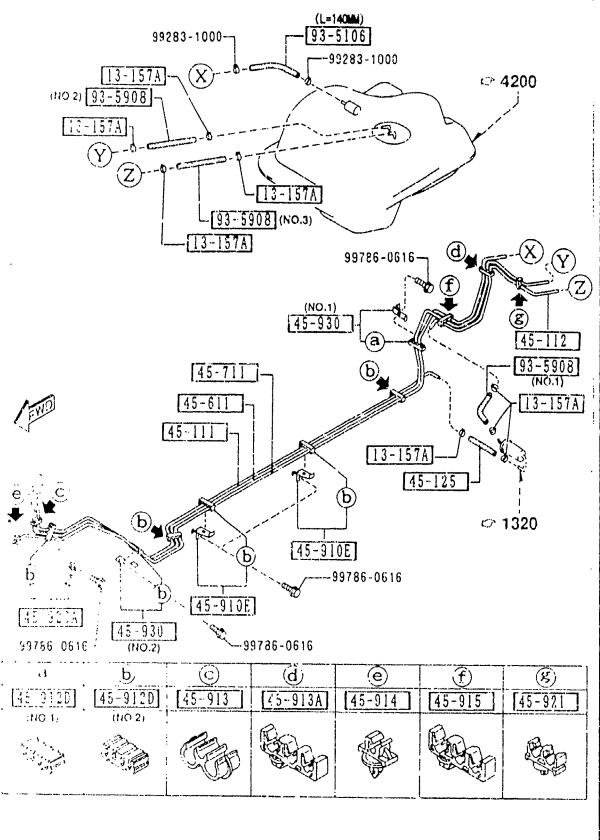

### SECTION NAME INDEX (CHASSIS)

|            | SEC. NO | SECTION NAME                                              | LO.NO | SEC.NO | SECTION NAME                                  | LO.NO | SEC.NO | SECTION NAME |
|------------|---------|-----------------------------------------------------------|-------|--------|-----------------------------------------------|-------|--------|--------------|
| 1-C11      | 2505    | REAR PROPELLER SHAFT                                      | 1-F16 | 4340   | BRAKE MASTER CYLINDER & POWER                 |       |        |              |
| 1-011      | 2550    | REAR DRIVE SHAFT                                          |       |        | BRAKE<br>(W/O ANTILOCK BRAKE)                 |       |        |              |
| 1-F11      | 2600    | REAR AXLE                                                 | 1-416 | 4340 A | BRAKE MASTER CYLINDER & POWER BRAKE           |       |        |              |
| 1-G11      | 2610    | REAR BRAKE MECHANISMS                                     |       |        | (W/ANTILOCK BRAKE)                            |       |        |              |
| 1-J11      | 2710    | REAR DIFFERENTIALS<br>(NORMAL DIFF.)                      | 1-K16 | 4360   | BRAKE PIPINGS<br>(W/O ANTI LOCK BRAKE SYSTEM) |       |        |              |
| 1-C12      | 2710 A  | REAR DIFFERENTIALS<br>(LIMITED SLIP DIFF.)                | 1-M16 | 436ª A | BRAKE PIPINGS<br>(ANTI LOCK BRAKE SYSTEM)     |       |        |              |
| 1-G12      | 2800    | REAR SUSPENSION MECHANISMS                                | 2-C03 | 4370   | ANTILOCK BRAKE SYSTEM                         |       |        |              |
| 1-1112     | 2810    | REAR STABILIZER                                           | 2-E03 | 4400   | PARKING BRAKE SYSTEM                          |       |        |              |
| 1-112      | 2830    | REAR LOWER ARMS & SUB FRAME                               | 2-G03 | 4500   | FUEL PIPINGS                                  |       |        |              |
| 1-K12      | 3200    | STEERING WHEEL                                            | 2-103 | 4600   | CHANGE CONTROL SYSTEM                         |       |        |              |
| 1-1.12     | 3210    | STEERING COLUMN & SHAFTS                                  |       |        | \\\\\\\\\\\\\\\\\\\\\\\\\\\\\\\\\\\\\\        |       |        |              |
| 1-M12      | 3220    | STEERING GEAR<br>(W/O POWER STEERING)                     |       |        |                                               |       |        |              |
| 1-C13      | 3220 A  | STEERING GEAR<br>(W/POWER STEERING)                       |       |        |                                               |       |        |              |
| 1-H13      | 3240    | POWER STEERING SYSTEM                                     |       |        |                                               |       |        |              |
| 1 - K 1 3  | 3300    | FRONT AXLE<br>(W/O ANTILOCK BRAKE)                        |       |        |                                               |       |        |              |
| 1 ~ 1. 1.3 | 3300 A  | FRONT AXLE<br>(W/ANTILOCK BRAKE)                          |       |        |                                               |       |        |              |
| 1-M13      | 3310    | FRONT BRAKE MECHANISMS                                    | :     |        |                                               |       |        |              |
| 1-N13      | 3400    | FRONT SUSPENSION MECHANISMS                               |       |        |                                               |       |        |              |
| 1-E14      | 3410    | CROSSMEMBER & STABILIZER                                  |       |        |                                               |       |        |              |
| 1 = f 14   | 3700    | TIRES & JACK                                              |       |        |                                               |       |        |              |
| 1 C15      | 3900    | ENGINE & T/MISSION MOUNTINGS                              |       |        |                                               |       | ļ      |              |
| 1 1115     | 4000    | EXHAUST SYSTEM                                            |       |        |                                               |       |        |              |
| 1 - F 15   | 4140    | MANUAL TRANSMISSION CLUTCH REL<br>EASE & MASTER CYLINDERS |       |        |                                               |       | 1      |              |
| 1 - G15    | 4145    | MANUAL TRANSMISSION CLUTCH PIP<br>INGS                    |       |        |                                               |       |        |              |
| 1-H15      | 4160    | ACCELERATOR CONTROL SYSTEM                                |       |        |                                               |       |        |              |
| 1-115      | 4200    | FUEL TANK                                                 |       |        |                                               |       |        |              |
| 1 - t. 15  | 4210    | FUEL LID OPENER                                           |       |        |                                               |       |        |              |
| 1-M15      | 4500    | MANUAL TRANSMISSION CLUTCH & B<br>RAKE PEDALS             |       |        |                                               |       |        |              |
| 1 - 1) 1 6 | 4300A   | AUTOMATIC TRANSMISSION BRAKE P<br>EDAL                    |       |        |                                               |       |        |              |
|            | 1       |                                                           |       |        |                                               |       |        |              |